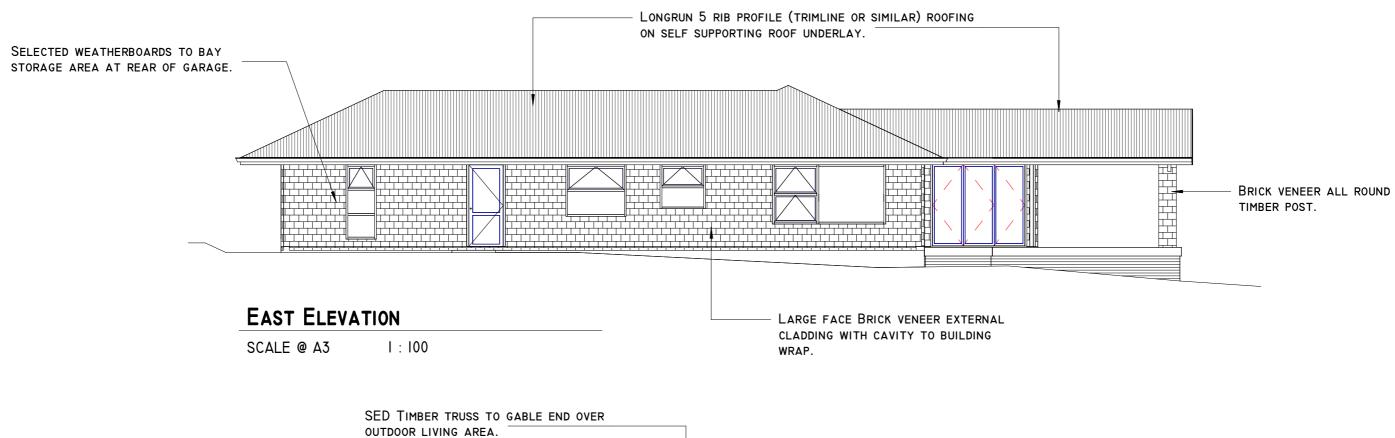

DRAWING TITLE: ELEVATIONS

PROJECT STATUS:

CONCEPT DESIGN

NOTE: Do not scale from the drawings. All dimensions to be confirmed

CLIENT / PROJECT: BRUNO BELL FAMILY TRUST

NEW DWELLING 38 CAMPBELL ROAD, PARUA BAY, WHANGAREI. 0192.

SHEET ISSUE DATE: | SCALE @ A3 11/25/16

1:100

DRAWING NO. REV.

JOB NO.

16-446

NOTE: Do not scale from the drawings. All dimensions to be confirmed