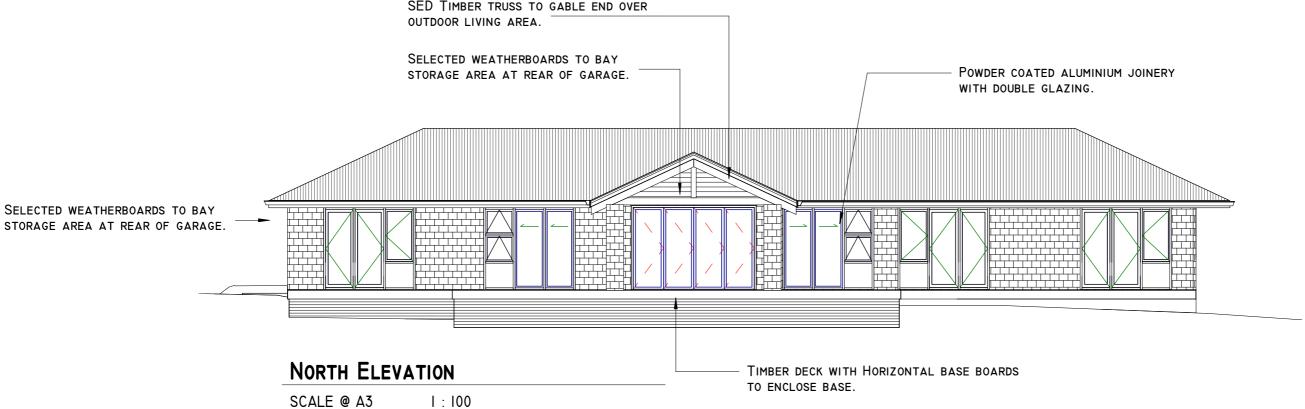

DRAWING TITLE: ELEVATIONS

PROJECT STATUS:

CONCEPT DESIGN

NOTE: Do not scale from the drawings. All dimensions to be confirmed

CLIENT / PROJECT: BRUNO BELL FAMILY TRUST

NEW DWELLING 38 CAMPBELL ROAD, PARUA BAY, WHANGAREI. 0192.

SHEET ISSUE DATE: | SCALE @ A3 11/25/16

1:100

DRAWING NO. REV.

JOB NO.

16-446

NOTE: Do not scale from the drawings. All dimensions to be confirmed