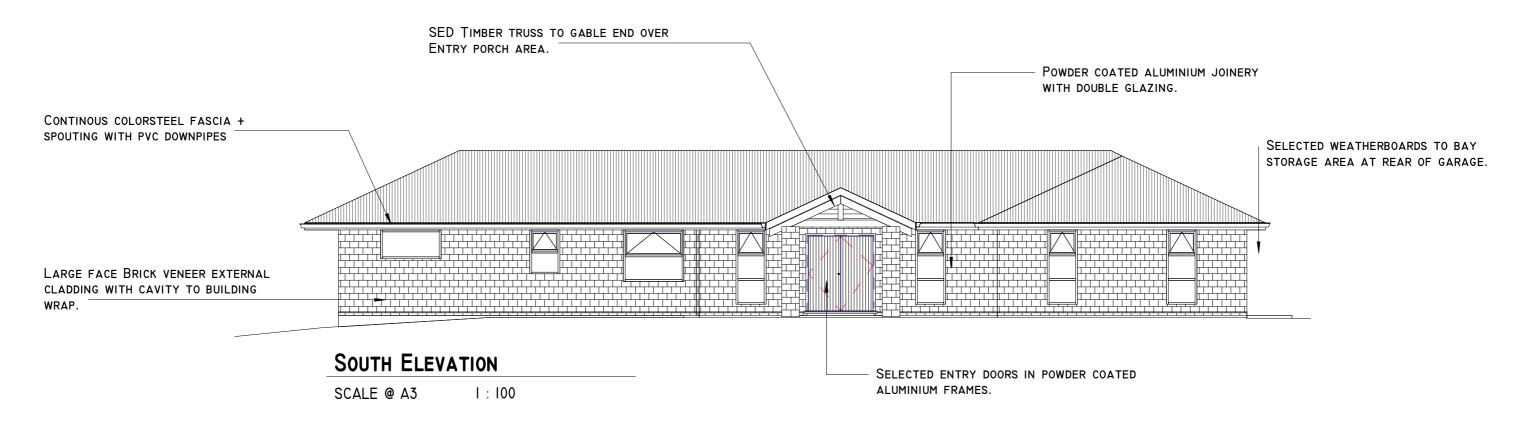

DRAWING TITLE: ELEVATIONS

PROJECT STATUS:

CONCEPT DESIGN

NOTE: Do not scale from the drawings. All dimensions to be confirmed

CLIENT / PROJECT: BRUNO BELL FAMILY TRUST

NEW DWELLING 38 CAMPBELL ROAD, PARUA BAY, WHANGAREI. 0192.