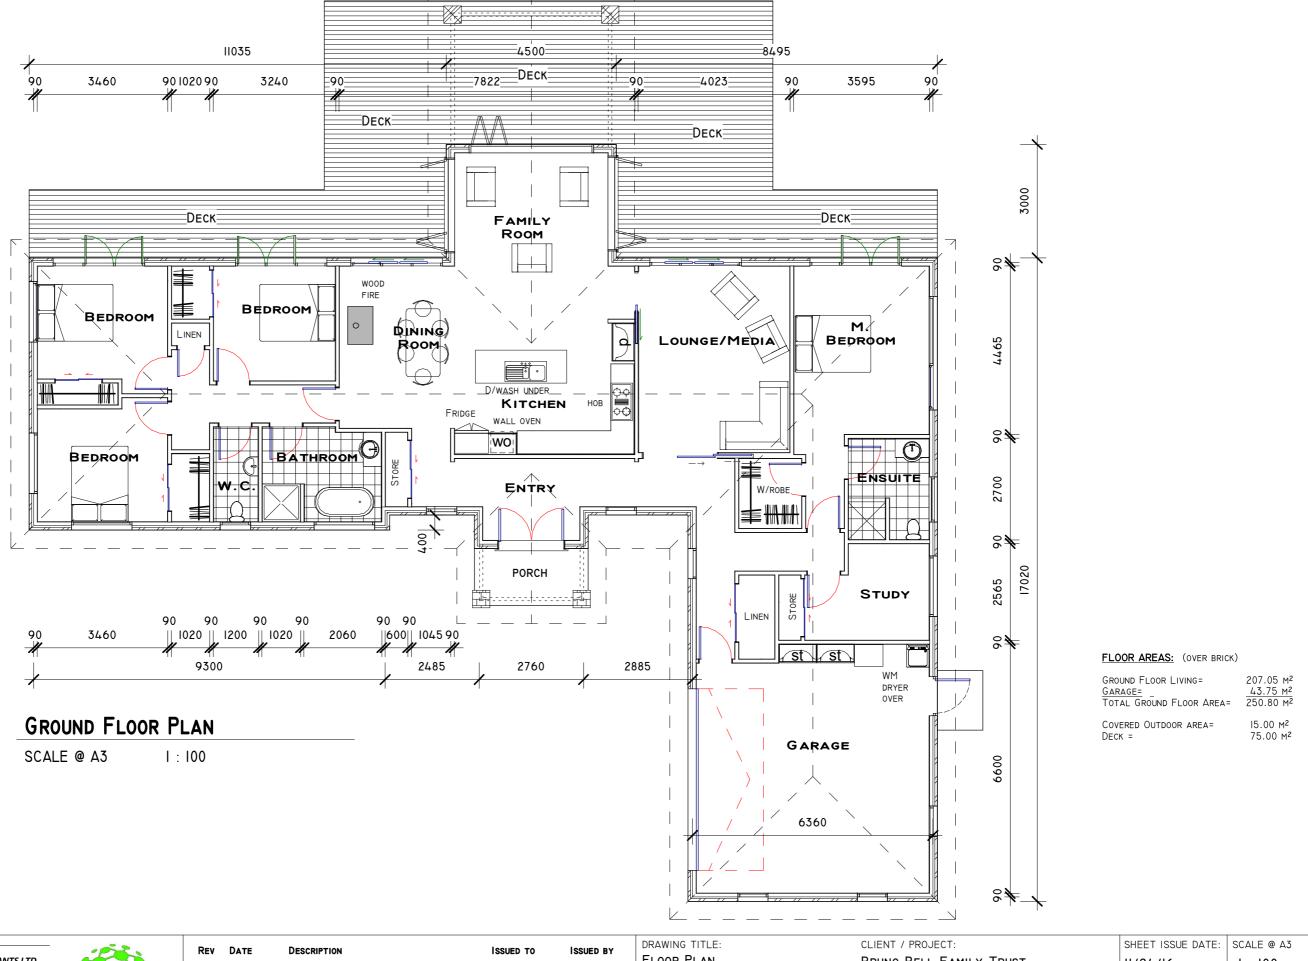

DESIGN DESIGNER DRAWN AUTHOR

Sterling Building Consultants...

28/11/16 CONCEPT DESIGN OWNER

SBC

FLOOR PLAN

PROJECT STATUS:

CONCEPT DESIGN

NOTE: DO NOT SCALE FROM THE DRAWINGS. ALL DIMENSIONS TO BE CONFIRME

BRUNO BELL FAMILY TRUST

NEW DWELLING 38 CAMPBELL ROAD, PARUA BAY, WHANGAREI. 0192.

11/24/16

1:100

JOB NO.

DRAWING NO.

16-446

A102