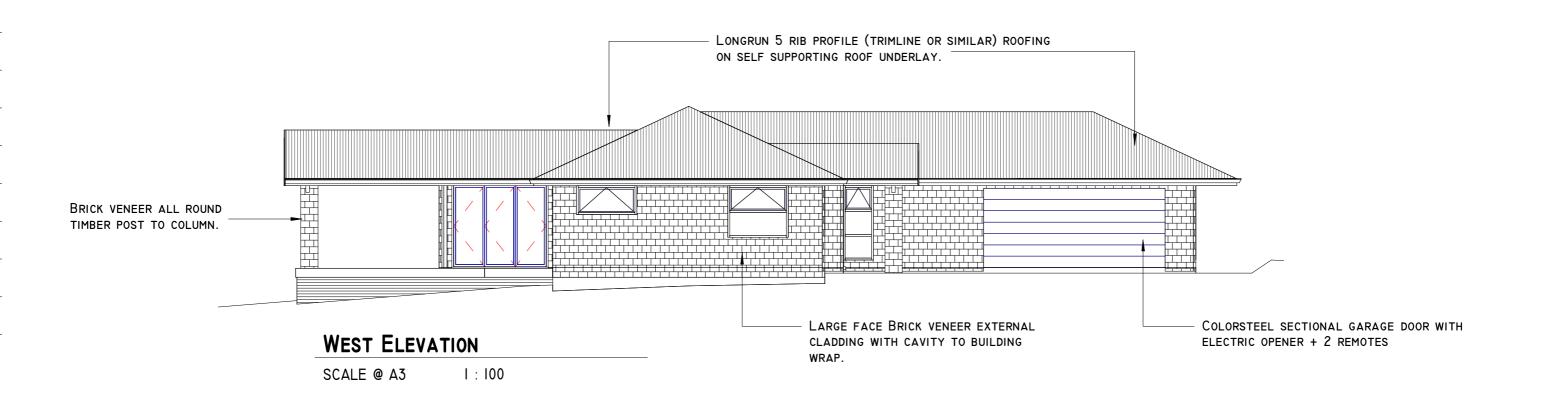

DRAWING TITLE: ELEVATIONS

PROJECT STATUS:

CONCEPT DESIGN

NOTE: Do not scale from the drawings. All dimensions to be confirmed

CLIENT / PROJECT: BRUNO BELL FAMILY TRUST

NEW DWELLING 38 CAMPBELL ROAD, PARUA BAY, WHANGAREI. 0192.

SHEET ISSUE DATE: | SCALE @ A3 11/25/16

1:100

DRAWING NO. REV.

JOB NO.

16-446

NOTE: Do not scale from the drawings. All dimensions to be confirmed