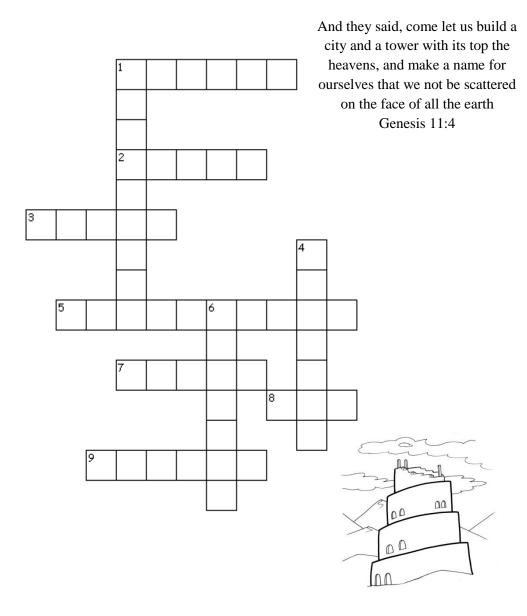

#### **Across**

- 1. The whole earth was of one \_\_\_\_\_.
- 2. Each one said to his neighbor, come let us build a \_\_\_\_\_ that would reach to the heavens.
- 3. What was the name of the tower the people were building?
- 5. Yahweh mixed up their speech so they could not \_\_\_\_ each other.
- 7. After what great event did this story take place?
- 8. What did Yahweh do to the people's speech after seeing what they were doing was wrong?
- 9. Who came down to see the city and the tower that they built?

#### Down

- 1. Yahweh \_\_\_\_\_ the people on the face of the earth.
- 4. Which book of the bible is this bible story found?
- 6. What did the people do with the tower after they couldn't understand each other anymore?