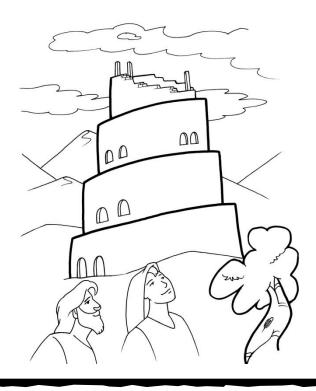

### Genesis Chapters 10-11

Noah had three sons, Shem, Ham and Japheth. And many sons were born to them after the Flood.

The whole earth was of one speech. Each one said to his neighbor, come let us build a tower that would reach to the heavens and make a name for ourselves so we are not scattered on the face of the earth.

Yahweh came down to see the city and the Tower they had built. He saw this was not good so He mixed up the speech of all the earth so they could not understand each other.

They stopped building the city and Yahweh scattered them on the face of the Earth. Because of this it's name is called Babel.