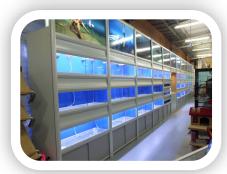

#### **IMAGES - TOP TO BOTTOM**

- 1. Existing shop fitting that were replaced.
- 2. New small animal enclosure.
- 3. New multi level fish tanks.