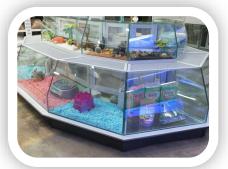

#### **IMAGES - TOP TO BOTTOM**

- 1. Existing shop fitting that were replaced.
- 2. New small animal enclosure.
- 3. New multi level fish tanks.