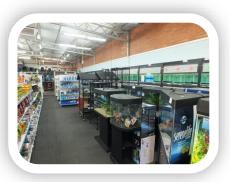

#### **IMAGES - TOP TO BOTTOM**

- 1. Existing shop fitting that were replaced.
- 2. New small animal enclosure.
- 3. New multi level fish tanks.