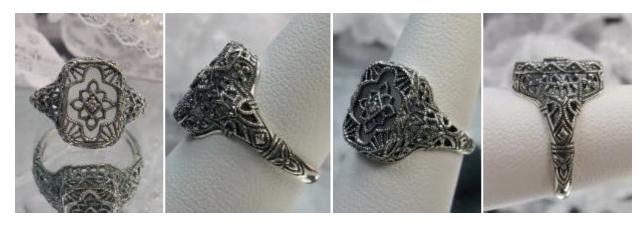

**#205 \$32** 

This is a stunning Edwardian/Deco wedding reproduction wedding gemstone filigree ring. The 1ct gemstone is <u>6mm</u> in diameter. This lovely ring is sterling silver and is marked 925 for sterling. Notice the beautiful craftsmanship of the silver & filigree setting and band. This is a ornate and detailed ring. This is a lovely rendition of an Antique filigree ring.