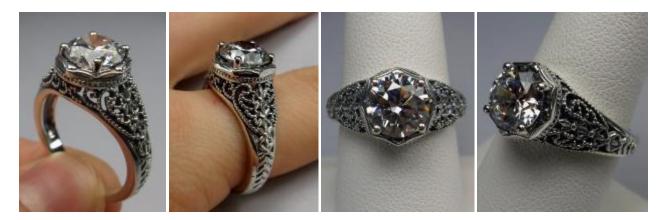

#166 \$34

This is an Art Deco inspired ring in sterling silver filigree with a perfect round gemstone solitaire. This full cut gem is 7mm in diameter. The setting is 10mm NS on the finger. The inside of the band is marked 925 for sterling. Notice the beautiful etched design of the silver filigree setting