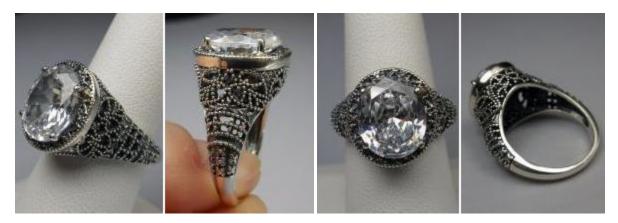

#181 \$39

Here we have an Art Deco/Vinatge inspired ring in sterling silver filigree with a perfect gemstone solitaire. This full cut round cut CZ is 14mm in diameter. The setting is 17mm NS on the finger. The inside of the band is marked 925 for sterling. Notice the beautiful etched design of the silver filigree setting.