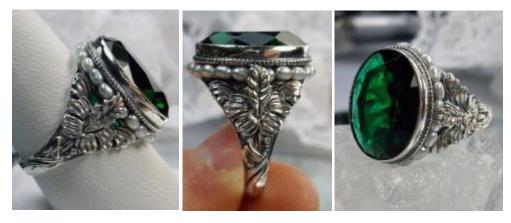

#188 \$39

Here we have an Art Deco/Vinatge inspired ring in sterling silver filigree with a perfect huge gemstone. This full cut round cut gem is 16mm in diameter. The setting is 17mm NS on the finger. The inside of the band is marked 925 for sterling. Notice the beautiful etched design of the silver filigree setting