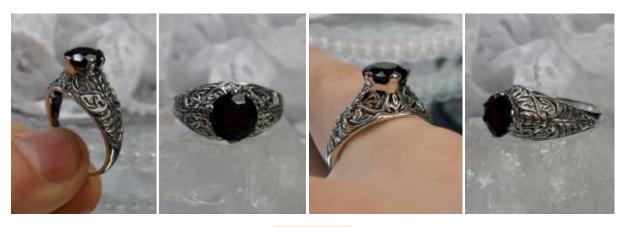

#191 #32

Here we have an Art Deco inspired ring in sterling silver filigree with a perfect gemstone solitaire. This full cut round cut gem is 5mm in diameter. The setting is 9mm NS on the finger. The inside of the band is marked 925 for sterling. Notice the beautiful etched design of the silver filigree setting.