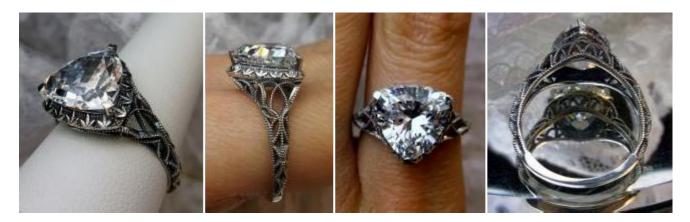

#188 \$39

Here we have an Art Deco/Vinatge inspired ring in sterling silver filigree with a perfect huge gemstone. This full cut round cut gem is 16mm in diameter. The setting is 17mm NS on the finger. The inside of the band is marked 925 for sterling. Notice the beautiful etched design of the silver filigree setting