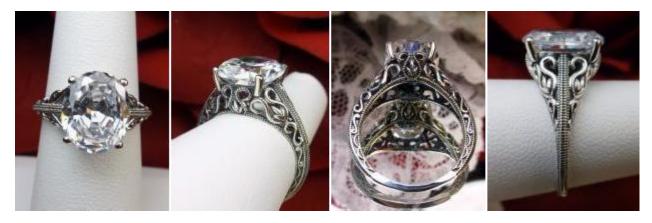

#181 \$39

Here we have an Art Deco/Vinatge inspired ring in sterling silver filigree with a perfect gemstone solitaire. This full cut round cut CZ is 14mm in diameter. The setting is 17mm NS on the finger. The inside of the band is marked 925 for sterling. Notice the beautiful etched design of the silver filigree setting.