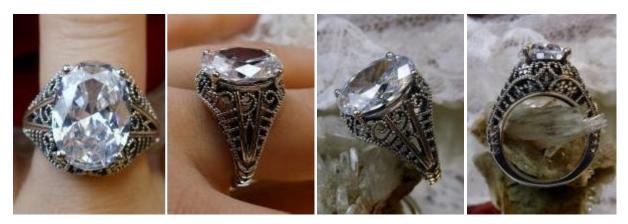

#181 \$39

Here we have an Art Deco/Vinatge inspired ring in sterling silver filigree with a perfect gemstone solitaire. This full cut round cut CZ is 14mm in diameter. The setting is 17mm NS on the finger. The inside of the band is marked 925 for sterling. Notice the beautiful etched design of the silver filigree setting.