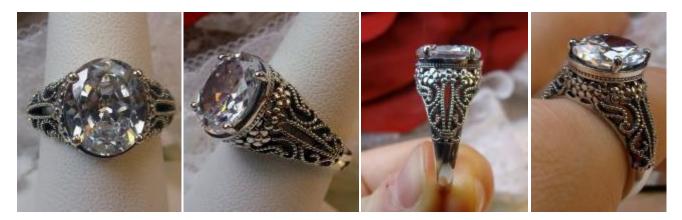

#181 \$39

Here we have an Art Deco/Vinatge inspired ring in sterling silver filigree with a perfect gemstone solitaire. This full cut round cut CZ is 14mm in diameter. The setting is 17mm NS on the finger. The inside of the band is marked 925 for sterling. Notice the beautiful etched design of the silver filigree setting.

#188 \$39

Here we have an Art Deco/Vinatge inspired ring in sterling silver filigree with a perfect huge gemstone. This full cut round cut gem is 16mm in diameter. The setting is 17mm NS on the finger. The inside of the band is marked 925 for sterling. Notice the beautiful etched design of the silver filigree setting