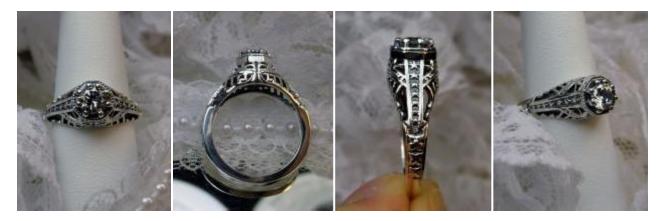

#179 \$35

Here we have an Art Deco/Gothic inspired ring in sterling silver filigree with a perfect round cut gemstone solitaire. This full cut gem is 10mm in diameter. The setting is 11mm NS on the finger. The inside of the band is marked 925 for sterling. Notice the beautiful studded design of the silver filigree setting.