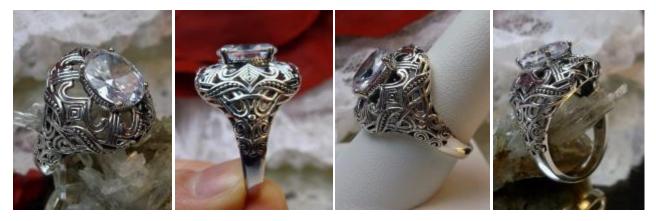

#198 \$32

This is a stunning Art Nouveau reproduction in sterling silver filigree with a 2ct gemstone. The round cut gem is <u>8mm</u> in diameter. The inside of the band is marked 925 for sterling. Notice the beautiful craftsmanship of the silver filigree setting and band. This is a ornate and detailed ring. This is a lovely rendition of an antique filigree ring.