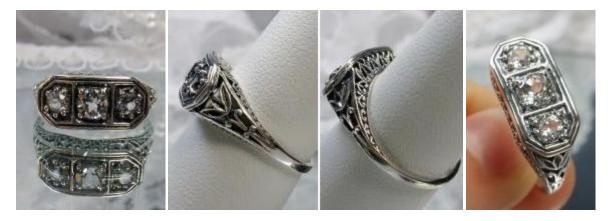

#197 \$34

This is a high quality Edwardian reproduction filigree ring in sterling silver. This filigree 3 stone ring is set with 3 lovely gemstonse. The round full cut gemstone in the center is 4mm. The 2 gems on each side are 2.5mm. The face of the ring is 15.5mm (5/8th") east west on the finger and 7mm (1/4th") north south on the finger. The inside of the band is marked 925 for sterling. Notice the beautiful filigree swirl/floral like craftsmanship of the setting.