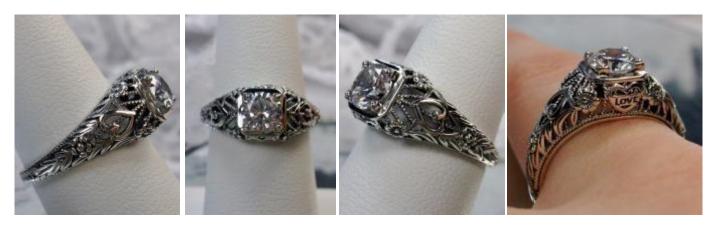

#211 \$32

This is a stunning Edwardian/Deco wedding reproduction gemstone filigree ring. The 1ct round cut gemstone is <u>6mm</u> in diameter. This lovely ring is sterling silver and is marked 925 for sterling. Notice the ring is etched love on each side and the beautiful craftsmanship of the filigree setting. This is a ornate and detailed ring.