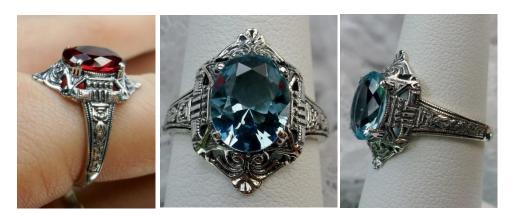

#168 \$36

Here we have an Art Deco inspired ring in sterling silver filigree with a perfect oval cut gemstone solitaire. This full cut gem is 11mm x 9mm in L&W. The setting is 19mm NS on the finger. The inside of the band is marked 925 for sterling. Notice the beautiful etched design of the silver filigree setting.