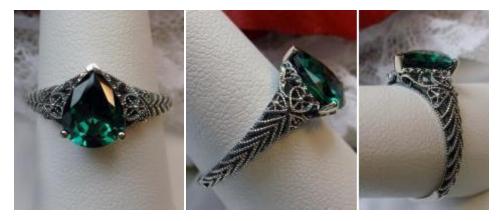

**#163 \$36** 

Here we have an Art Deco inspired ring in sterling silver filigree with a perfect triangle cut gemstone solitaire. This trillion cut gem is 11mm in L&W. This ring also sits 7.5mm off the finger. The inside of the band is marked 925 for sterling. Notice the beautiful leaf design of the silver filigree setting and etched band. This is a lovely inspired design of an Antique style.