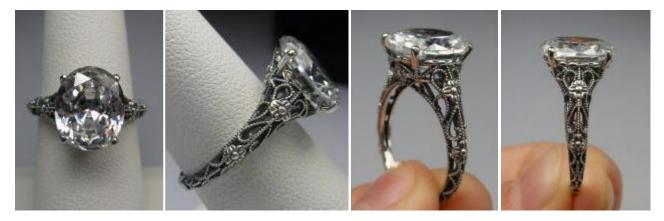

#184 \$38

Here we have an Art Deco inspired ring in sterling silver filigree with a perfect oval cut gemstone solitaire. This oval cut gemstone is 16mmx12mm in L&W. The setting is 16mm NS on the finger. The inside of the band is marked 925 for sterling. Notice the beautiful etched design of the silver filigree setting.