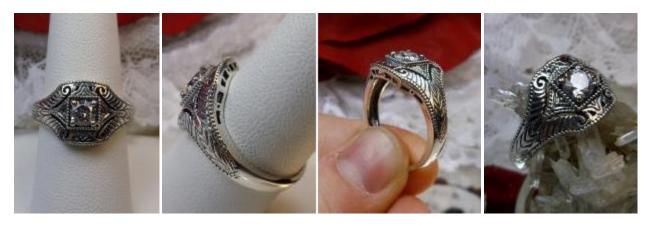

**#165 \$32** 

This is an Art Deco inspired ring in sterling silver filigree with a round cut gemstone. This full cut gem is 5mm in diameter. The setting is 8mm off the finger. The inside of the band is marked 925 for sterling. Notice the beautiful star arched design of the silver filigree setting.