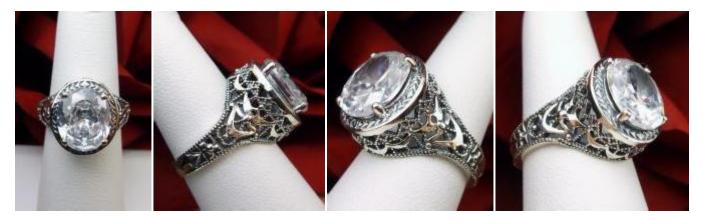

**#180 \$36** 

Here we have an Art Deco/Victorian inspired ring in sterling silver filigree with a perfect oval gemstone solitaire. This full cut oval gemstone is 12mm long and 10mm in width. The setting sits 15mm off the finger. The inside of the band is marked 925 for sterling. Notice the beautiful garland design of the silver filigree setting.

#183 \$36

Here we have an Art Deco inspired ring in sterling silver filigree with a perfect oval solitaire gemstone. This full cut oval gemstone is 11mmx9mm in L&W. The setting is 15mm NS on the finger. The inside of the band is marked 925 for sterling. Notice the beautiful etched design of the silver filigree setting.