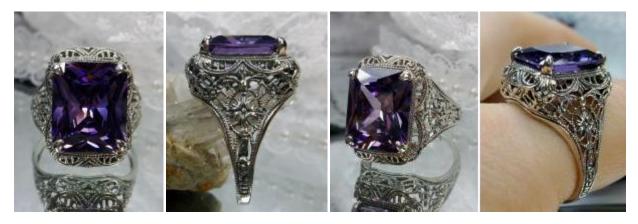

#196 \$34

Inspired by Art Deco era designs, I now offer this lovely reproduction in solid sterling silver. The gorgeous filigree ring is set with a flawless 6ct gemstone. The rectangle-cut gemstone is 12mm long by 10mm wide. The inside of the band is marked 925 for sterling. Notice the intricate and detailed bow and geometric design of the silver filigree setting and band. This is an exquisite rendition of an antique filigree ring.