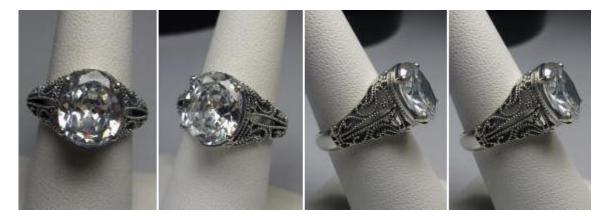

#188 \$39

Here we have an Art Deco/Vinatge inspired ring in sterling silver filigree with a perfect huge gemstone. This full cut round cut gem is 16mm in diameter. The setting is 17mm NS on the finger. The inside of the band is marked 925 for sterling. Notice the beautiful etched design of the silver filigree setting