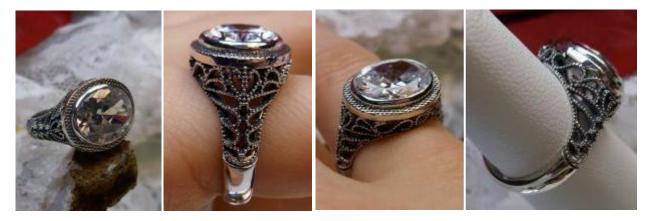

#181 \$39

Here we have an Art Deco/Vinatge inspired ring in sterling silver filigree with a perfect gemstone solitaire. This full cut round cut CZ is 14mm in diameter. The setting is 17mm NS on the finger. The inside of the band is marked 925 for sterling. Notice the beautiful etched design of the silver filigree setting.