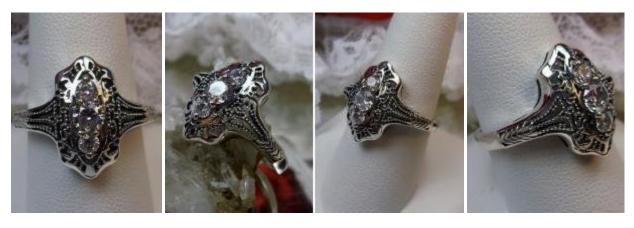

#161 \$32

This is a high quality Edwardian reproduction filigree ring in sterling silver. This filigree 3 stone ring is set with 3 lovely gemstones. The round full cut gemstone in the center is 4.5mm. The 2 stones on each side are 2.5mm. The face of the ring is 15.5mm (5/8th") east west on the finger and 7mm (1/4th") north south on the finger. The inside of the band is marked 925 for sterling. Notice the beautiful filigree swirl/floral like craftsmanship of the setting.

#197 \$34

This is a high quality Edwardian reproduction filigree ring in sterling silver. This filigree 3 stone ring is set with 3 lovely gemstonse. The round full cut gemstone in the center is 4mm. The 2 gems on each side are 2.5mm. The face of the ring is 15.5mm (5/8th") east west on the finger and 7mm (1/4th") north south on the finger. The inside of the band is marked 925 for sterling. Notice the beautiful filigree swirl/floral like craftsmanship of the setting.

#210 \$33

This is a high quality Art Deco reproduction filigree ring in sterling silver. This filigree 3 stone ring is set with 3 lovely gemstones. The round full cut gemstone in the center is 4mm. The 2 gems on each side are 2.5mm. The face of the ring is 15.5mm (5/8th") east west on the finger and 7mm (1/4th") north south on the finger. The inside of the band is marked 925 for sterling. Notice the beautiful filigree swirl/floral like craftsmanship of the setting.