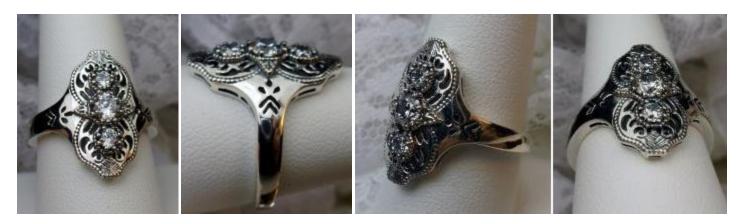

#161 \$32

This is a high quality Edwardian reproduction filigree ring in sterling silver. This filigree 3 stone ring is set with 3 lovely gemstones. The round full cut gemstone in the center is 4.5mm. The 2 stones on each side are 2.5mm. The face of the ring is 15.5mm (5/8th") east west on the finger and 7mm (1/4th") north south on the finger. The inside of the band is marked 925 for sterling. Notice the beautiful filigree swirl/floral like craftsmanship of the setting.

#197 \$34

This is a high quality Edwardian reproduction filigree ring in sterling silver. This filigree 3 stone ring is set with 3 lovely gemstonse. The round full cut gemstone in the center is 4mm. The 2 gems on each side are 2.5mm. The face of the ring is 15.5mm (5/8th") east west on the finger and 7mm (1/4th") north south on the finger. The inside of the band is marked 925 for sterling. Notice the beautiful filigree swirl/floral like craftsmanship of the setting.

#210 \$33

This is a high quality Art Deco reproduction filigree ring in sterling silver. This filigree 3 stone ring is set with 3 lovely gemstones. The round full cut gemstone in the center is 4mm. The 2 gems on each side are 2.5mm. The face of the ring is 15.5mm (5/8th") east west on the finger and 7mm (1/4th") north south on the finger. The inside of the band is marked 925 for sterling. Notice the beautiful filigree swirl/floral like craftsmanship of the setting.