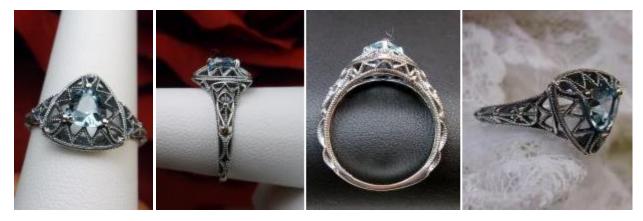

#161 \$32

This is a high quality Edwardian reproduction filigree ring in sterling silver. This filigree 3 stone ring is set with 3 lovely gemstones. The round full cut gemstone in the center is 4.5mm. The 2 stones on each side are 2.5mm. The face of the ring is 15.5mm (5/8th") east west on the finger and 7mm (1/4th") north south on the finger. The inside of the band is marked 925 for sterling. Notice the beautiful filigree swirl/floral like craftsmanship of the setting.