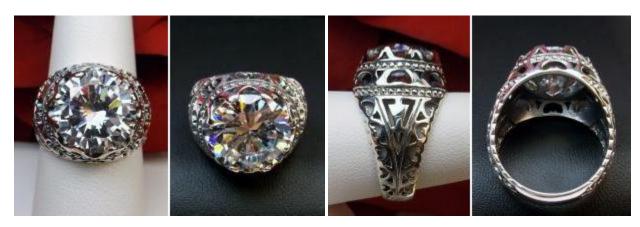

#181 \$39

Here we have an Art Deco/Vinatge inspired ring in sterling silver filigree with a perfect gemstone solitaire. This full cut round cut CZ is 14mm in diameter. The setting is 17mm NS on the finger. The inside of the band is marked 925 for sterling. Notice the beautiful etched design of the silver filigree setting.

#188 \$39

Here we have an Art Deco/Vinatge inspired ring in sterling silver filigree with a perfect huge gemstone. This full cut round cut gem is 16mm in diameter. The setting is 17mm NS on the finger. The inside of the band is marked 925 for sterling. Notice the beautiful etched design of the silver filigree setting