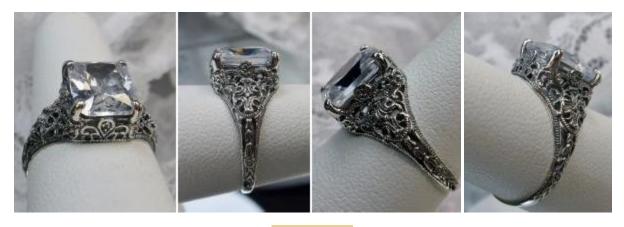

#196 \$34

Inspired by Art Deco era designs, I now offer this lovely reproduction in solid sterling silver. The gorgeous filigree ring is set with a flawless 6ct gemstone. The rectangle-cut gemstone is 12mm long by 10mm wide. The inside of the band is marked 925 for sterling. Notice the intricate and detailed bow and geometric design of the silver filigree setting and band. This is an exquisite rendition of an antique filigree ring.