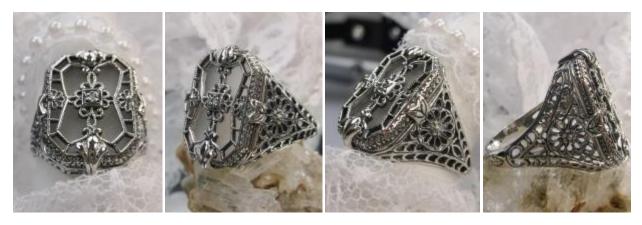

**#206 \$33** 

Inspired by the intricate Victorian designs of the late 1800s, I now offer this gorgeous filigree Antique reproduction in sterling silver. The lovely ring is set with a flawless 3ct gemstone. The rectangle-cut gem is 11mm long by 9mm wide. The inside of the band is marked 925 for sterling. Notice the intricate and detailed etched design of the silver filigree setting and band.