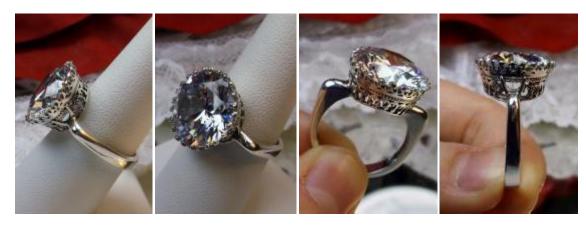

#188 \$39

Here we have an Art Deco/Vinatge inspired ring in sterling silver filigree with a perfect huge gemstone. This full cut round cut gem is 16mm in diameter. The setting is 17mm NS on the finger. The inside of the band is marked 925 for sterling. Notice the beautiful etched design of the silver filigree setting