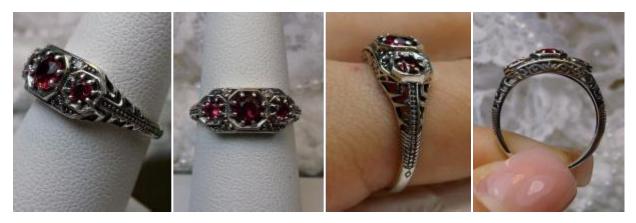

#161 \$32

This is a high quality Edwardian reproduction filigree ring in sterling silver. This filigree 3 stone ring is set with 3 lovely gemstones. The round full cut gemstone in the center is 4.5mm. The 2 stones on each side are 2.5mm. The face of the ring is 15.5mm (5/8th") east west on the finger and 7mm (1/4th") north south on the finger. The inside of the band is marked 925 for sterling. Notice the beautiful filigree swirl/floral like craftsmanship of the setting.