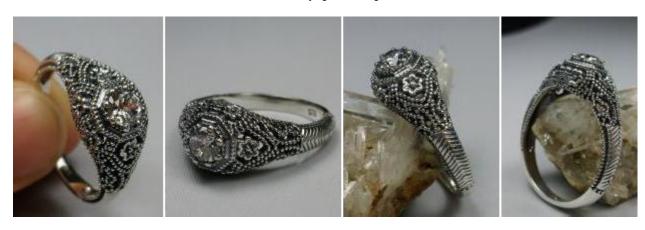

#161 \$32

This is a high quality Edwardian reproduction filigree ring in sterling silver. This filigree 3 stone ring is set with 3 lovely gemstones. The round full cut gemstone in the center is 4.5mm. The 2 stones on each side are 2.5mm. The face of the ring is 15.5mm (5/8th") east west on the finger and 7mm (1/4th") north south on the finger. The inside of the band is marked 925 for sterling. Notice the beautiful filigree swirl/floral like craftsmanship of the setting.

#197 \$34

This is a high quality Edwardian reproduction filigree ring in sterling silver. This filigree 3 stone ring is set with 3 lovely gemstonse. The round full cut gemstone in the center is 4mm. The 2 gems on each side are 2.5mm. The face of the ring is 15.5mm (5/8th") east west on the finger and 7mm (1/4th") north south on the finger. The inside of the band is marked 925 for sterling. Notice the beautiful filigree swirl/floral like craftsmanship of the setting.

#210 \$33

This is a high quality Art Deco reproduction filigree ring in sterling silver. This filigree 3 stone ring is set with 3 lovely gemstones. The round full cut gemstone in the center is 4mm. The 2 gems on each side are 2.5mm. The face of the ring is 15.5mm (5/8th") east west on the finger and 7mm (1/4th") north south on the finger. The inside of the band is marked 925 for sterling. Notice the beautiful filigree swirl/floral like craftsmanship of the setting.