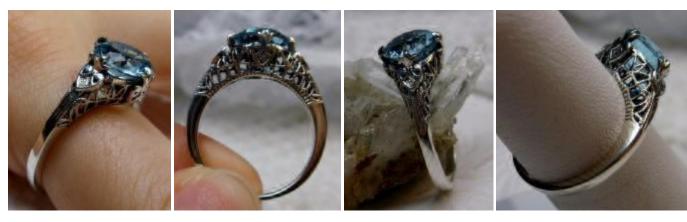

**#165 \$32** 

This is an Art Deco inspired ring in sterling silver filigree with a round cut gemstone. This full cut gem is 5mm in diameter. The setting is 8mm off the finger. The inside of the band is marked 925 for sterling. Notice the beautiful star arched design of the silver filigree setting.