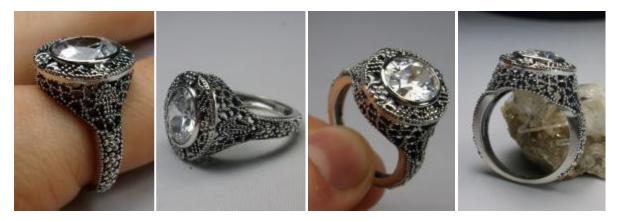

#181 \$39

Here we have an Art Deco/Vinatge inspired ring in sterling silver filigree with a perfect gemstone solitaire. This full cut round cut CZ is 14mm in diameter. The setting is 17mm NS on the finger. The inside of the band is marked 925 for sterling. Notice the beautiful etched design of the silver filigree setting.