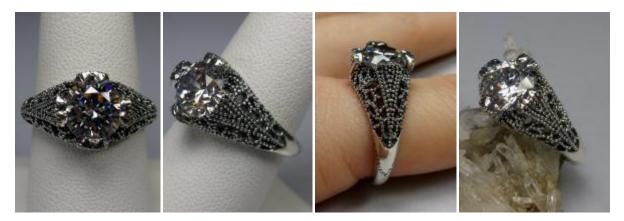

#179 \$35

Here we have an Art Deco/Gothic inspired ring in sterling silver filigree with a perfect round cut gemstone solitaire. This full cut gem is 10mm in diameter. The setting is 11mm NS on the finger. The inside of the band is marked 925 for sterling. Notice the beautiful studded design of the silver filigree setting.