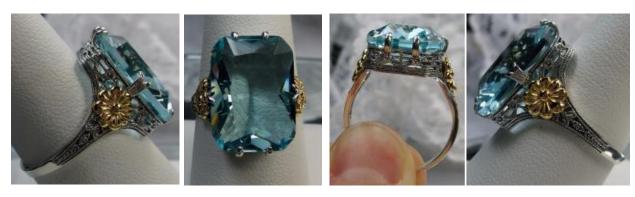

#201 \$36

This is a stunning Art Deco/Edwardian reproduction in sterling silver filigree with a 4ct marquise gemstone. The flawless marquise cut gem is <u>13mm</u> in long by 8mm wide. The ring is 16mm NS on the finger. The inside of the band is marked 925 for sterling. Notice the beautiful craftsmanship of the silver filigree floral setting.