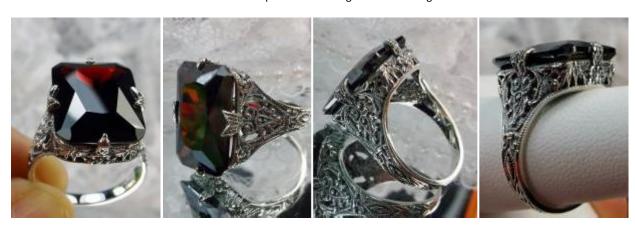

#196 \$34

Inspired by Art Deco era designs, I now offer this lovely reproduction in solid sterling silver. The gorgeous filigree ring is set with a flawless 6ct gemstone. The rectangle-cut gemstone is 12mm long by 10mm wide. The inside of the band is marked 925 for sterling. Notice the intricate and detailed bow and geometric design of the silver filigree setting and band. This is an exquisite rendition of an antique filigree ring.