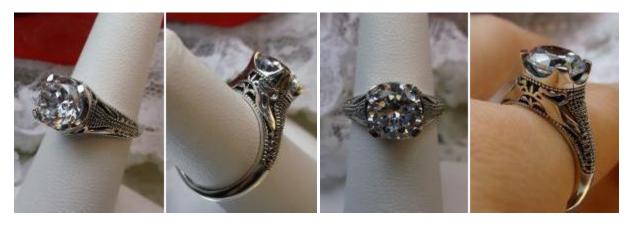

#166 \$34

This is an Art Deco inspired ring in sterling silver filigree with a perfect round gemstone solitaire. This full cut gem is 7mm in diameter. The setting is 10mm NS on the finger. The inside of the band is marked 925 for sterling. Notice the beautiful etched design of the silver filigree setting

#167 \$34

Here we have an Art Deco inspired ring in sterling silver filigree with a perfect round cut gemstone solitaire. This full cut gem is 8mm in diameter. The setting is 9mm NS on the finger. The inside of the band is marked 925 for sterling. Notice the beautiful etched design of the silver filigree setting.