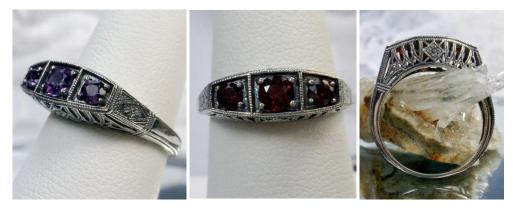

**#172 \$36** 

Here we have an Art Deco inspired ring in sterling silver filigree with perfect round cut gemstones. The center stone is 5mm in diameter, and the top and bottom stones are 4mm in diameter. The setting is 21mm NS on the finger. The inside of the band is marked 925 for sterling. Notice the beautiful etched design of the silver filigree setting.