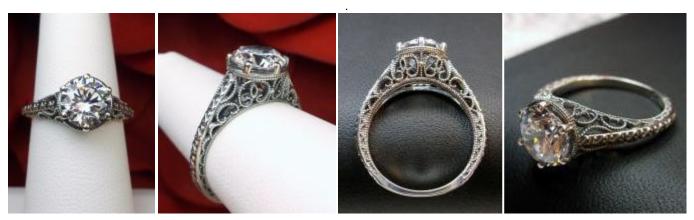

#167 \$34

Here we have an Art Deco inspired ring in sterling silver filigree with a perfect round cut gemstone solitaire. This full cut gem is 8mm in diameter. The setting is 9mm NS on the finger. The inside of the band is marked 925 for sterling. Notice the beautiful etched design of the silver filigree setting.