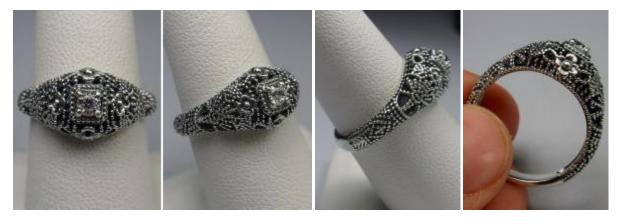

#161 \$32

This is a high quality Edwardian reproduction filigree ring in sterling silver. This filigree 3 stone ring is set with 3 lovely gemstones. The round full cut gemstone in the center is 4.5mm. The 2 stones on each side are 2.5mm. The face of the ring is 15.5mm (5/8th") east west on the finger and 7mm (1/4th") north south on the finger. The inside of the band is marked 925 for sterling. Notice the beautiful filigree swirl/floral like craftsmanship of the setting.

#197 \$34

This is a high quality Edwardian reproduction filigree ring in sterling silver. This filigree 3 stone ring is set with 3 lovely gemstonse. The round full cut gemstone in the center is 4mm. The 2 gems on each side are 2.5mm. The face of the ring is 15.5mm (5/8th") east west on the finger and 7mm (1/4th") north south on the finger. The inside of the band is marked 925 for sterling. Notice the beautiful filigree swirl/floral like craftsmanship of the setting.

#210 \$33

This is a high quality Art Deco reproduction filigree ring in sterling silver. This filigree 3 stone ring is set with 3 lovely gemstones. The round full cut gemstone in the center is 4mm. The 2 gems on each side are 2.5mm. The face of the ring is 15.5mm (5/8th") east west on the finger and 7mm (1/4th") north south on the finger. The inside of the band is marked 925 for sterling. Notice the beautiful filigree swirl/floral like craftsmanship of the setting.