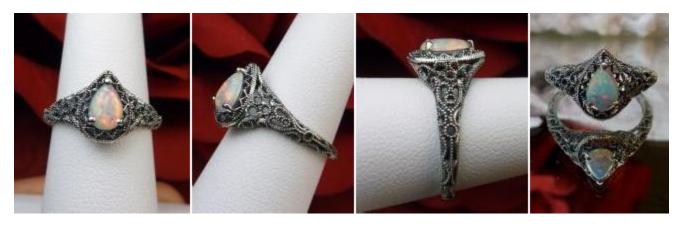

#186 \$34

Here we have an Art Deco inspired ring in sterling silver filigree with a perfect pear shape gemstone solitaire. This pear shape gemstone is 7mmx5mm in L&W. The setting is 11mm NS on the finger. The inside of the band is marked 925 for sterling. Notice the beautiful etched design of the silver filigree setting.

#187 \$34

Here we have an Art Deco inspired ring in sterling silver filigree with a perfect pear drop gemstone solitaire. The pear cut gemstone is 10mmx8mm in L&W. The setting is 11mm NS on the finger. The inside of the band is marked 925 for sterling. Notice the beautiful etched design of the silver filigree setting.