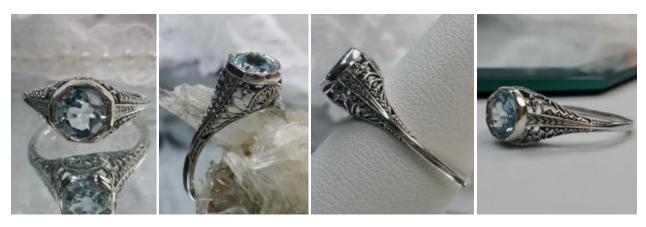

#161 \$32

This is a high quality Edwardian reproduction filigree ring in sterling silver. This filigree 3 stone ring is set with 3 lovely gemstones. The round full cut gemstone in the center is 4.5mm. The 2 stones on each side are 2.5mm. The face of the ring is 15.5mm (5/8th") east west on the finger and 7mm (1/4th") north south on the finger. The inside of the band is marked 925 for sterling. Notice the beautiful filigree swirl/floral like craftsmanship of the setting.