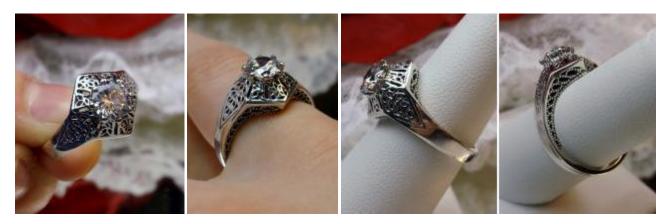

**#199 \$33** 

This is a stunning Art Deco estate reproduction in sterling silver filigree. The flawless gemstone is 7<u>mm</u> in diameter. The inside of the band is marked 925 for sterling. Notice the beautiful craftsmanship of the silver filigree setting and band. This is a ornate and detailed ring. This is a lovely rendition of an antique filigree ring.