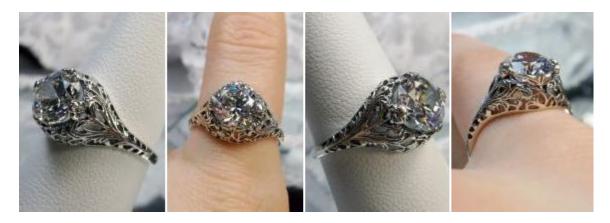

#188 \$39

Here we have an Art Deco/Vinatge inspired ring in sterling silver filigree with a perfect huge gemstone. This full cut round cut gem is 16mm in diameter. The setting is 17mm NS on the finger. The inside of the band is marked 925 for sterling. Notice the beautiful etched design of the silver filigree setting