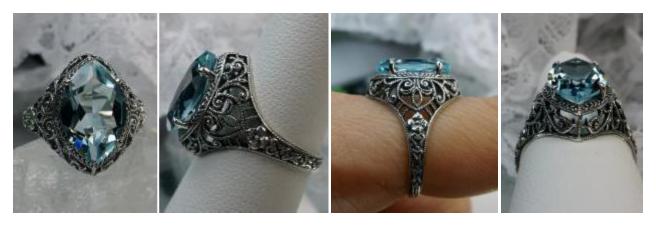

#188 \$39

Here we have an Art Deco/Vinatge inspired ring in sterling silver filigree with a perfect huge gemstone. This full cut round cut gem is 16mm in diameter. The setting is 17mm NS on the finger. The inside of the band is marked 925 for sterling. Notice the beautiful etched design of the silver filigree setting