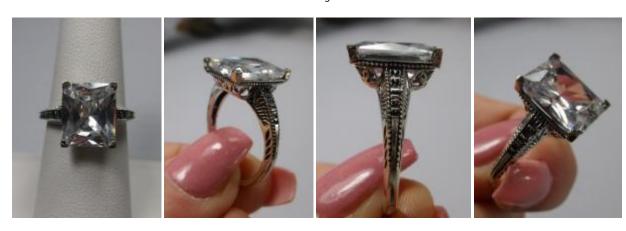

#196 \$34

Inspired by Art Deco era designs, I now offer this lovely reproduction in solid sterling silver. The gorgeous filigree ring is set with a flawless 6ct gemstone. The rectangle-cut gemstone is 12mm long by 10mm wide. The inside of the band is marked 925 for sterling. Notice the intricate and detailed bow and geometric design of the silver filigree setting and band. This is an exquisite rendition of an antique filigree ring.

**#206 \$33** 

Inspired by the intricate Victorian designs of the late 1800s, I now offer this gorgeous filigree Antique reproduction in sterling silver. The lovely ring is set with a flawless 3ct gemstone. The rectangle-cut gem is 11mm long by 9mm wide. The inside of the band is marked 925 for sterling. Notice the intricate and detailed etched design of the silver filigree setting and band.