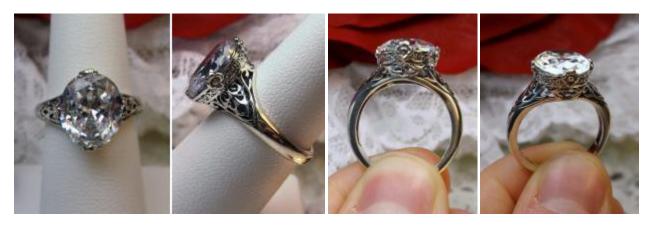

#188 \$39

Here we have an Art Deco/Vinatge inspired ring in sterling silver filigree with a perfect huge gemstone. This full cut round cut gem is 16mm in diameter. The setting is 17mm NS on the finger. The inside of the band is marked 925 for sterling. Notice the beautiful etched design of the silver filigree setting