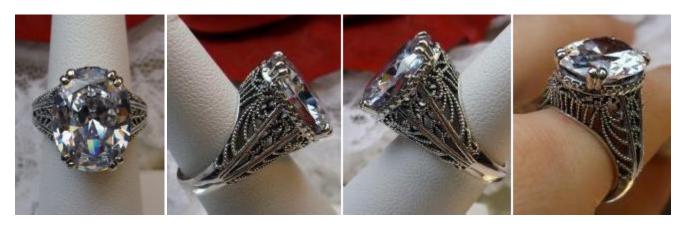

#188 \$39

Here we have an Art Deco/Vinatge inspired ring in sterling silver filigree with a perfect huge gemstone. This full cut round cut gem is 16mm in diameter. The setting is 17mm NS on the finger. The inside of the band is marked 925 for sterling. Notice the beautiful etched design of the silver filigree setting