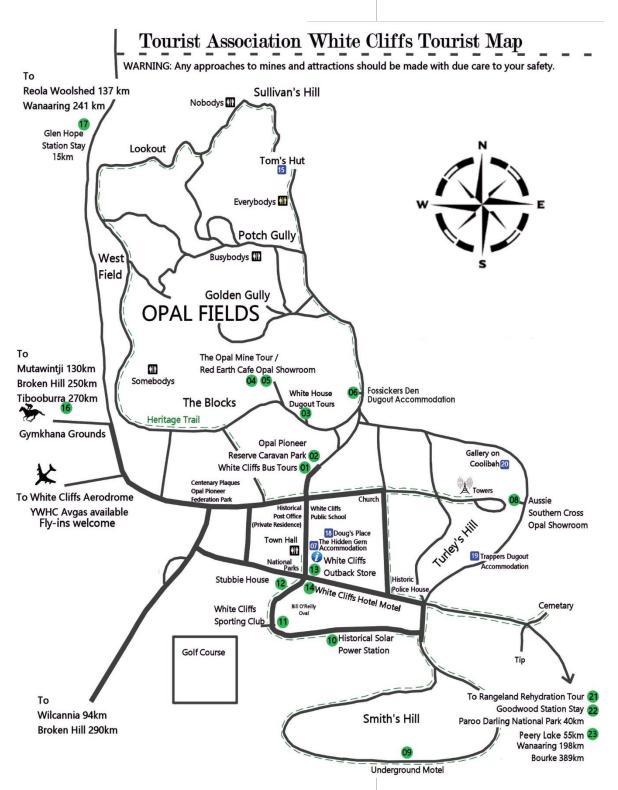

# ATTRACTIONS Discover White Cliffs in a Day

#### (1) WHITE CLIFFS BUS TOURS — TOUR WHITE CLIFFS ON A BUS

**9am Most Days** – Guided bus tours tailored to suit your needs. Learn the history, discover and explore White Cliffs without getting lost.

Call Rob 0428 962 900 to arrange and book your tour. POA

#### (3) WHITE HOUSE DUGOUT TOUR- TOUR AN UNDERGROUND HOME (DUGOUT)

11am and 2pm Daily Adults \$10, Under 12yrs Free. Underground Dugout Guided Tour. Ph: 0497 268 971

#### (4) RED EARTH OPAL SHOWROOM AND CAFÉ

10am-3pm open Wed-Sun, daily during school holidays.

## $^{(5)}$ The Opal Mine Tour – Guided Tour of an Operating Mine

3pm most days. Duration 1-2hrs Bookings at Red Earth Opal Showroom/café Adults \$25, 10-16yrs \$15, under 10 \$10. Mine Tours Seasonal - 1st April to 30th Nov -----Out of season IF available. Phone: 0488 965 282 or 0437 786 317

# 8 AUSSIE SOUTHERN CROSS- OPAL SHOWROOM

9am – 5pm Daily. Underground Opal Showroom. Open 7 days. Ph: 08 8091 6707 Mobile: 0429 916 707

#### (9) UNDERGROUND MOTEL – HISTORY AND CULTURE CENTRE

10am till 5pm daily. Accommodation, Dinner Meals, Bar & History and Culture

Centre. To book phone 08 8091 6677 Email: info@undergroundmotel.com.au

## (19) WHITE CLIFFS SOLAR POWER STATION

The Worlds First Commercial Solar Power Station.

## (12) STUBBIE HOUSE - OPAL SHOWROOM

10am – 5pm Daily. House made of Stubbies and Opal Showroom.

Mobile: 0429 916 707

- (2) OPAL PIONEER RESERVE CARAVAN PARK
- 6 Fossickers Den Dugout Accommodation (20) Gallery on Coolabah

(7) THE HIDDEN GEM ACCOMMODATION

- (11) WHITE CLIFFS SPORTING CLUB
- 13) WHITE CLIFFS OUTBACK STORE
- (14) WHITE CLIFFS HOTEL MOTEL
- (15) TOM'S HUT
- (16) TO MUTAWINTJI NATIONAL PARK
- (17) **GLEN HOPE STATION STAY**

(18) DOUG'S PLACE

(19) TRAPPER'S DUGOUT ACCOMMODATION

(21) RANGELAND REHYDRATION TOUR

- 22 GOODWOOD STATION STAY
- **TO PEERY LAKE** 23

# OTHER ATTRACTIONS

- DRIVE AROUND THE OPAL FIELD AND FOSSICK FOR YOUR OWN OPAL
- FEDERATION PARK PIONEER GRAVES
- **17** Day Trip to Peery Lake
- HISTORICAL SOLAR POWER STATION
- 45 DAY TRIP TO MUTAWINTJI NP
- GOLF COURSE
- **15** WALK THROUGH TOM'S HUT. KNOCK ON THE DOOR AND CHECK IT OUT.
- ART HOUSE OPEN MOST DAYS
- NB: Please contact businesses for