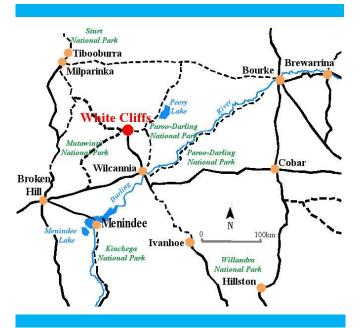

9 871 083 \$25/night

• UNDERGROUND MOTEL 08 8091 6677

www.undergroundmotel.com.au

# FOOD

## WHITE CLIFFS OUTBACK STORE

EFTPOS. Open 7 days. Phone / Fax: (08) 8091 6611 www.whitecliffsnsw.com.au

# WHITE CLIFFS SPORTING CLUB

Sunday Dinner 7pm Open weekly Mid Feb - Mid December BAR OPEN 6pm Phone: 0429 916 707

**Underground Motel** 08 8091 6677

WHITE CLIFFS HOTEL Pub lunch & dinner 7 days. Phone: (08) 8091 6606

# OTHER ATTRACTIONS

- DRIVE AROUND THE OPAL FIELD AND FOSSICK FOR YOUR OWN OPAL
- FEDERATION PARK PIONEER GRAVES
- **17** Day Trip to Peery Lake
- HISTORICAL SOLAR POWER STATION
- 45 DAY TRIP TO MUTAWINTJI NP
- GOLF COURSE
- **15** WALK THROUGH TOM'S HUT. KNOCK ON THE DOOR AND CHECK IT OUT.
- ART HOUSE OPEN MOST DAYS
- NB: Please contact businesses for

further information







# White Cliffs Opal Field

Home of the Opalised Pineapple



# Local Map Information Attractions

www.whitecliffsnsw.com.au