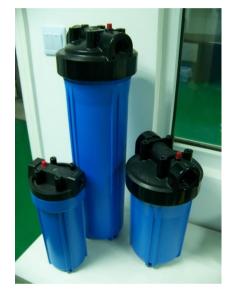

## 4.5" Big Blue Filter Housings

Filter Housings are manufactured from the highest quality, food grade 100% constructed of reinforced polypropylene & PC, EPDM O-Ring seals. With Pressure Release Valve, it's ideal for RO and Filtration systems. Both for residential and commercial use such as, irrigation, farm, food industry and others. Fits most 9 3/4" and 19 1/2" big blue filter cartridges.

## **Testing Data:**

Bursting Pressure: 525PSI (35kg/cm²)
Cycle Test: 0-150 psi, 100,000 cycles

| Product Code | Description                     | Air-release button | NPT | Case | Dimension<br>(CM) | Ship<br>Weight |
|--------------|---------------------------------|--------------------|-----|------|-------------------|----------------|
| HB-10BBK10   | 10" Big Blue Housing, Black Cap | Yes                | 1"  | 4    | 39X39X40          | 10kgs          |
|              |                                 |                    |     |      |                   |                |
| HB-20BBK10   | 20" Big Blue Housing, Black Cap | Yes                | 1"  | 4    | 40X40X63          | 16kgs          |