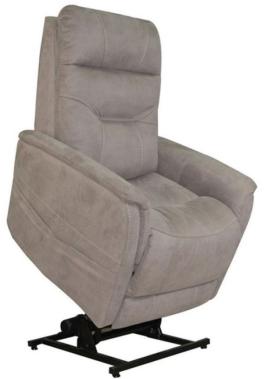

## **LUDLOW RECLINER - DUAL MOTOR**

- An elegant approach to functional furniture, the Ludlow dual motor lift chair provides premium comfort with the inclusion of four individual functions.
- With the touch of a button, this intelligent space-saver gently conforms to meet your desired position.
- Independent headrest, backrest, legrest & lumbar function
- Extended footrest

Warranty 2 Year

Hand wand with USB connectivity

|         |                                                  |                |                 |                |               |               | Theore         |       |
|---------|--------------------------------------------------|----------------|-----------------|----------------|---------------|---------------|----------------|-------|
| Code    | Description                                      | Total<br>Width | Total<br>Height | Total<br>Depth | Seat<br>Width | Seat<br>Depth | Seat<br>Height | S.W.L |
| LUD-DOV | Ludlow Recliner - Dual Motor - Stonewash - Dove  | 838mm          | 1055mm          | 1042mm         | 533mm         | 533mm         | 469mm          | 158kg |
| LUD-FUD | Ludlow Recliner - Dual Motor - Stonewash - Fudge | 838mm          | 1055mm          | 1042mm         | 533mm         | 533mm         | 469mm          | 158kg |