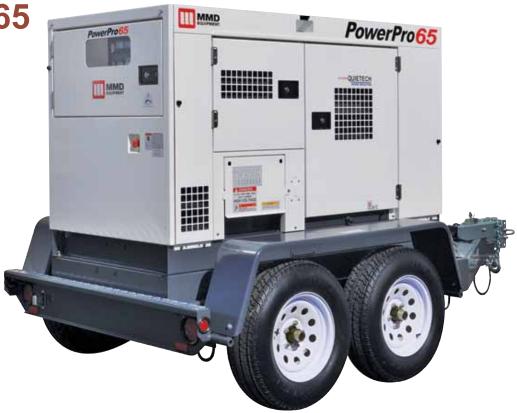

## **PowerPro Generators**

PowerPro 65

- PowerPro 65 by MMD Equipment Durable and portable power that's tough, yet quiet.
- Quietech Sound Reduction lowers noise levels so the PowerPro 65 can be used anytime, anywhere.
- · Powered by reliable Isuzu diesel engines.
- Enviro 110% containment design will hold all fluids, plus an additional 10% capacity.
- Compact, durable design offers unrestricted access to service components.
- Delta Demand Excitation automatically adjusts voltage output instantly when variable loads are applied to the generator.

- Warning lights and analog gauges (including fuel, tachometer, oil pressure, coolant temperature and charging system amps) provide easy monitoring of engine operation.
- Curbside power connections provide safer setups and testing for all applications.
- · LED Tail Lights increase visibility and long-term reliability.
- Lynx-Rite Trailer is made of powder-coated, 1/4" steel to insure unparalleled value and utility.