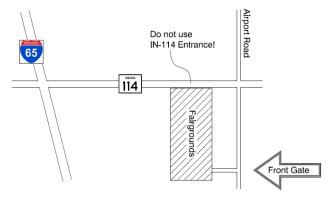

Jasper County Fairgrounds is located on S.R. 114, 2 miles East of I-65 in Rensselaer Indiana!

Please enter on the EAST side of the fairgrounds off of Airport Rd.!

Any questions please contact: Dan Email - danroggs@yahoo.com Phone: 847-987- 7815