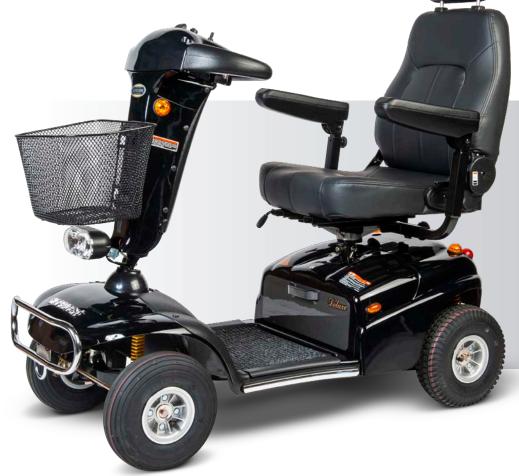

## Explorer 888sln

- Shoprider 4-wheel scooter
- > Delta tiller
- > Full light package
- > Full suspension, anchor hooks
- > 50AH batteries with 5A charger
- > Convenient battery access panel
- > Colours: red, black or monarch blue

## 888<sup>SLN</sup> Specifications

Safe climbo Weight capacity **Dimensions** LXWXH Total wt. w/bat. **Battery** Driving dist. **Turning radius** Motor Speed Tire 47.5"x 22.5"x 42" 99kg/218LBS 0.87нр 8крн/5мрн 2 x 50ah F10" R10" 40км/25м 146см/58" 8°/14% 136kg/300lbs