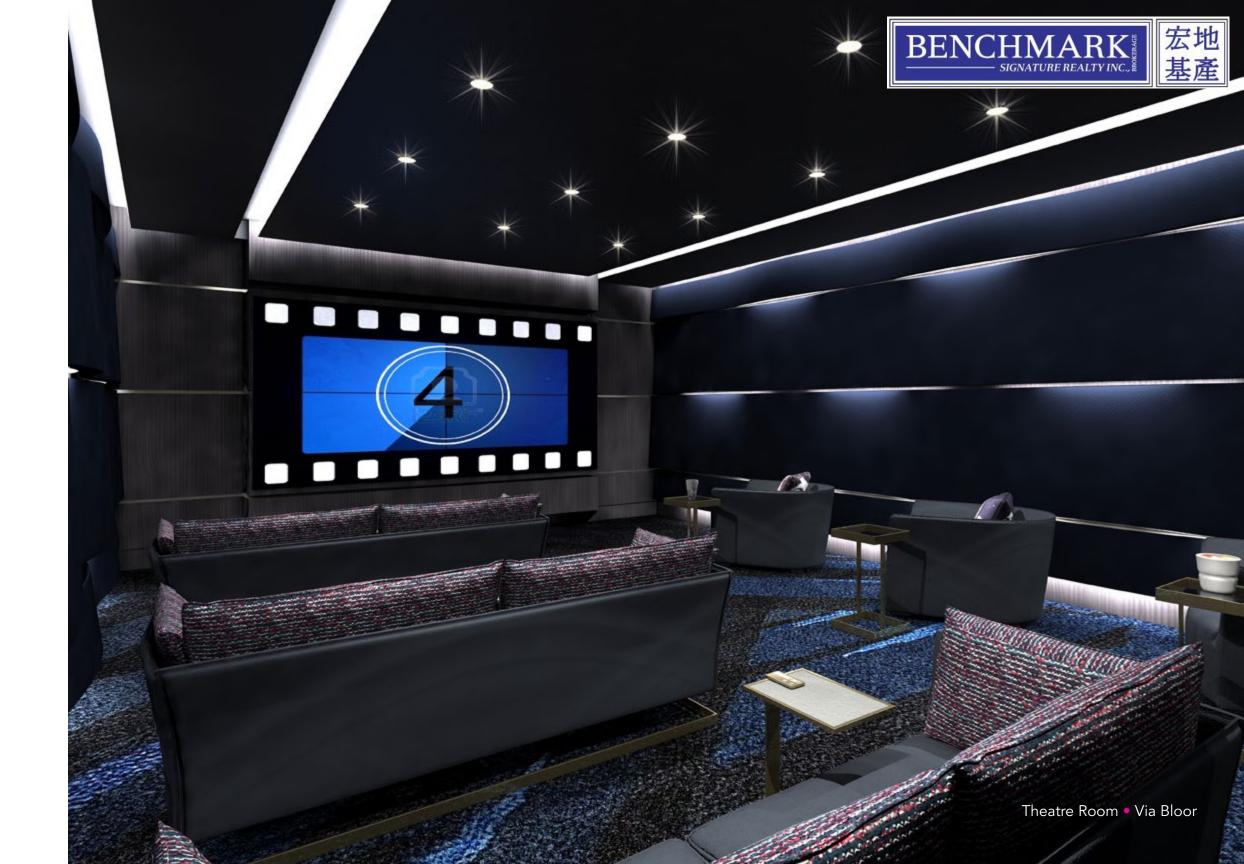

Lights. Camera. Action.

Your Social Network.

Site Plan

Amenity Plan

The following Via Bloor amenities spaces will not be complete or available for use at the time of Phase 1 occupancy: Fitness Centre, Spin Room, Weight Room, Gym Lounge, Yoga Studio, Whirlpool, Steam, Sauna, Men's Change Room, Women's Change Room and Outdoor Amenity Space on 5th Floor. These amenities will be provided upon the completion of future phases of the development. Specifications are subject to change without notice. E. & O.E. January 2017.