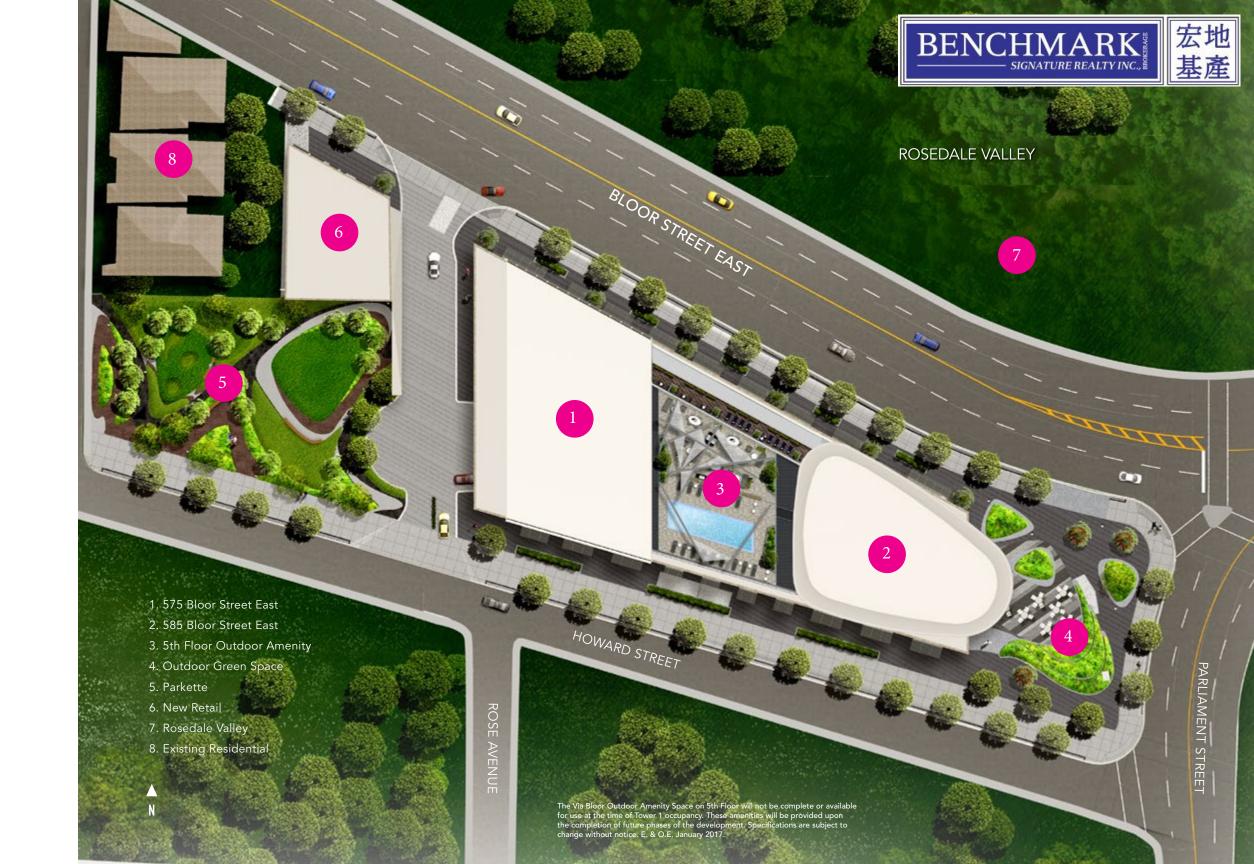

BENCHMARK SIGNATURE REALTY INC., SE GLEN ROAD
PEDESTRIAN BRIDGE OFFICE BUILDING TORONTO FIRE STATION 313 ANSON JONES HOUSE (FUTURE RESTORED HERITAGE HOME)\* ROSEDALE VALLEY RESIDENTIAL FUTURE 3-STOREY RESIDENTIAL DEVELOPMENT (8 UNITS)\* NEW RESIDENTIAL RENTAL DEVELOPMENT\* WILLIAM WHITEHEAD HOUSE (RESTORED HERITAGE HOME) \* CHURCH OF ST. PETER AND ST. SIMON 250 METRES TO CASTLE FRANK SUBWAY STATION > \*This development is not affiliated with or related to Tridel Corperation.

The Via Bloor Outdoor Amenity Space on 5th Floor will not be complete or available for use at the time of Tower 1 occupancy. These amenities will be provided upon the completion of future phases of the development. Specifications are subject to change without notice. E. & O.E. January 2017.

Lights. Camera. Action.

Your Social Network.

Site Plan

Amenity Plan

The following Via Bloor amenities spaces will not be complete or available for use at the time of Phase 1 occupancy: Fitness Centre, Spin Room, Weight Room, Gym Lounge, Yoga Studio, Whirlpool, Steam, Sauna, Men's Change Room, Women's Change Room and Outdoor Amenity Space on 5th Floor. These amenities will be provided upon the completion of future phases of the development. Specifications are subject to change without notice. E. & O.E. January 2017.