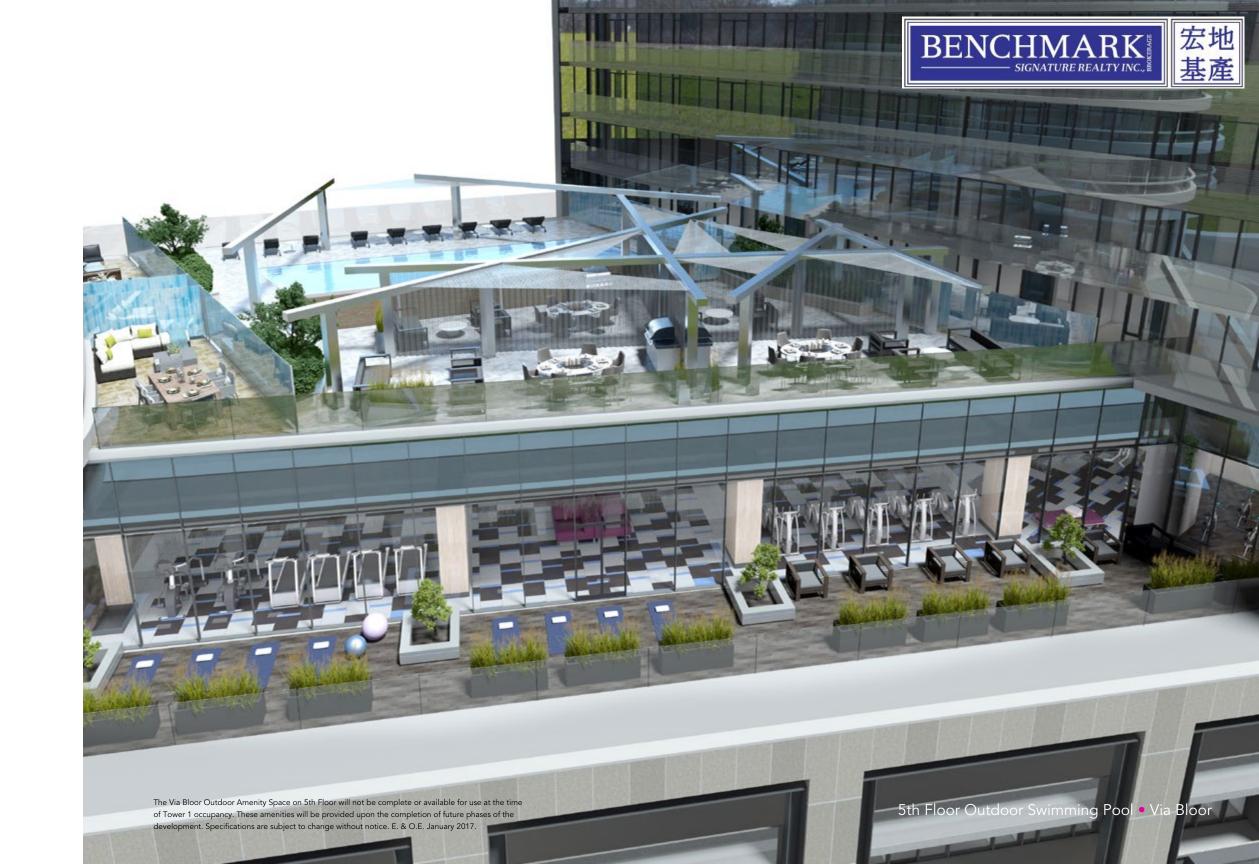

The Via Bloor Outdoor Amenity Space on 5th Floor will not be complete or available for use at the time of Tower 1 occupancy. These amenities will be provided upon the completion of future phases of the development. Specifications are subject to change without notice. E. & O.E. January 2017.