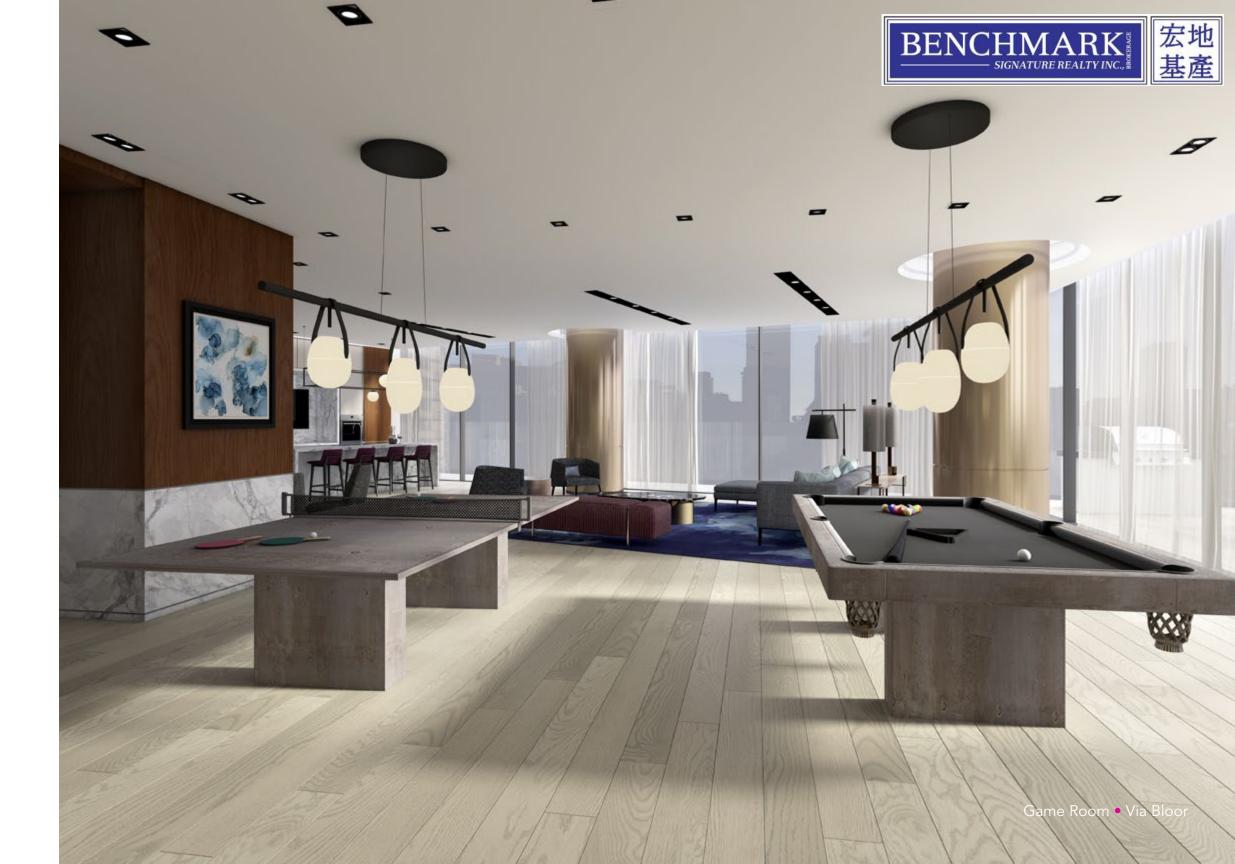

Lights. Camera. Action.

Your Social Network.

Site Plan

Amenity Plan

The following Via Bloor amenities spaces will not be complete or available for use at the time of Phase 1 occupancy: Fitness Centre, Spin Room, Weight Room, Gym Lounge, Yoga Studio, Whirlpool, Steam, Sauna, Men's Change Room, Women's Change Room and Outdoor Amenity Space on 5th Floor. These amenities will be provided upon the completion of future phases of the development. Specifications are subject to change without notice. E. & O.E. January 2017.