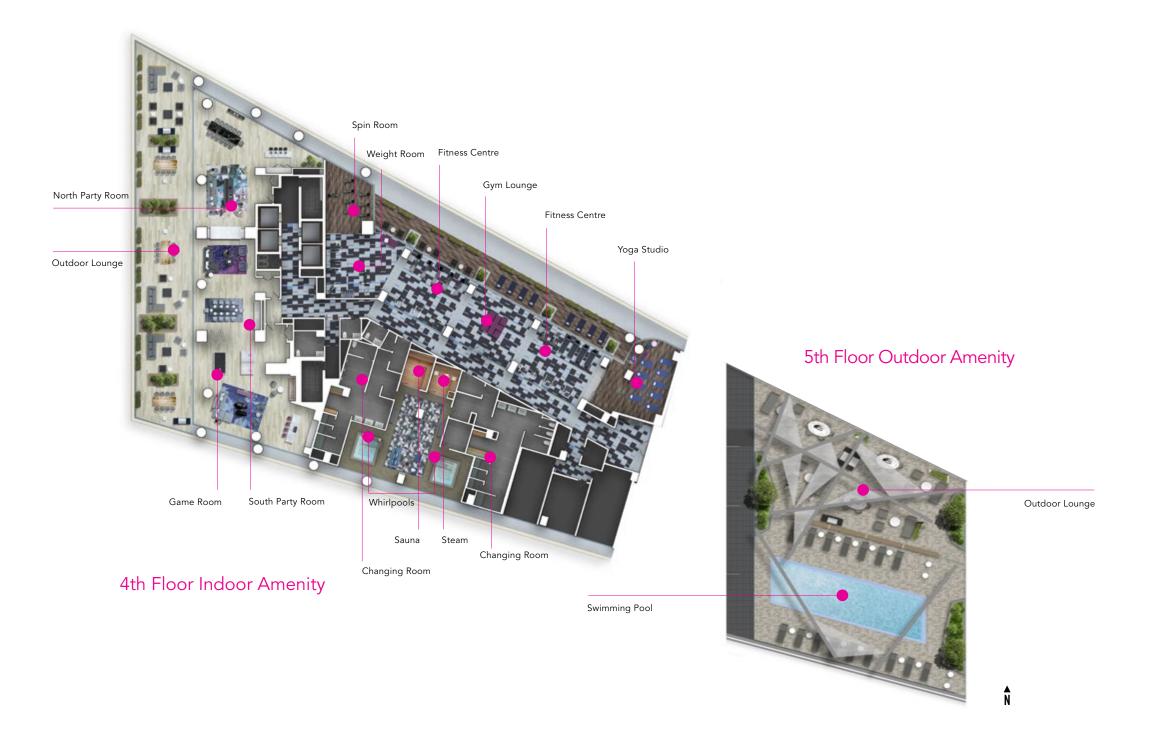

Lights. Camera. Action.

Your Social Network.

Site Plan

Amenity Plan

The following Via Bloor amenities spaces will not be complete or available for use at the time of Phase 1 occupancy: Fitness Centre, Spin Room, Weight Room, Gym Lounge, Yoga Studio, Whirlpool, Steam, Sauna, Men's Change Room, Women's Change Room and Outdoor Amenity Space on 5th Floor. These amenities will be provided upon the completion of future phases of the development. Specifications are subject to change without notice. E. & O.E. January 2017.

The Via Bloor Outdoor Amenity Space on 5th Floor will not be complete or available for use at the time of Tower 1 occupancy. These amenities will be provided upon the completion of future phases of the development. Specifications are subject to change without notice. E. & O.E. January 2017.