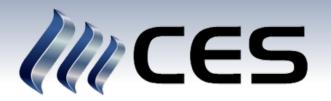

#### DSC-800-0004

Powered Shoulder Beach Chair
Only Self-Powered Beach Chair on Market
Articulation Range 0-90° & adjusts in 8 seconds
Includes 5-piece Deluxe 2" Pad Set
500 lb. Weight Capacity
(See Website for More Details)