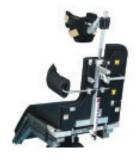

#### DSC-800-0280

XPS Surgical Shoulder Positioner
Similar in Functionality to Arthrex Trimano®
Smooth Effortless Positioning
(See Website for More Details)