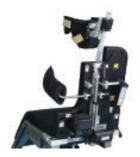

#### DSC-800-0142

E-Z Lift Shoulder Beach Chair
Powered Piston System for Easy Adjust
0-90°IArticulationRange
ncludes 5-piece Deluxe 2" Pad Set
500 lb. Weight Capacity
(See Website for More Details)