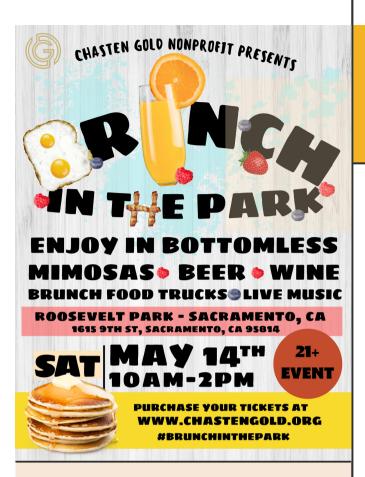

Chasten Gold Nonprofit is the
benefiting organization for
"Brunch in the Park Festival" for the
first time this year in Sacramento, CA
after cancellations in 2020 and 2021.
Brunch in the Park anticipates
2,500+ attendees and will feature
token-less Bottomless Mimosas,
Bloody Mary's by Tito's Vodka, and
Beer and Wine from local breweries
and wineries. Brunch favorites will
be made available for purchase by
local food trucks and restaurants.

Chasten Gold invites you to support our cause by participating as a Donating Sponsor for the Brunch in the Park Festival on May 14, 2022 at Theodore Roosevelt Park in Sacramento, CA.