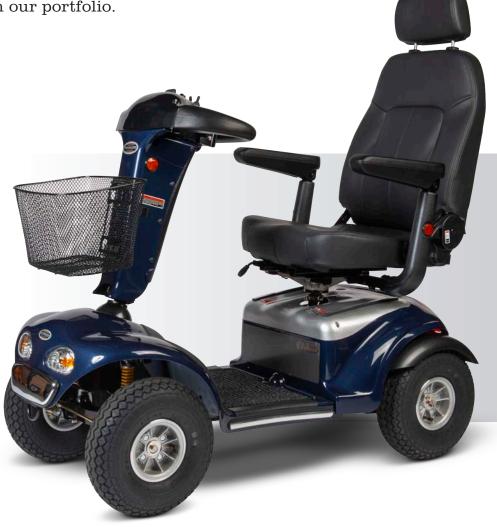

## $Trailblazer\,889^{\rm SL}$

## Full-size scooter

Our full-size category provides feature rich luxury in personal mobility. Experience the outdoors in unprecedented style, comfort and performance. This line is for those individuals who want to travel a little further, in style. The full-size series are the most popular scooters in our portfolio.

- > Shoprider 4-wheel scooter
- > Delta tiller with full light package
- > 1.2HP motor with 12.5 inch tires
- > Full suspension, anchor hooks
- > 50AH batteries with 5A charger
- > Colours: red, blue or silver

## $889^{SL}$ Specifications

| Weight capacity                                     | Dimensions LXWXH | Total wt. w/bat. | Motor | Speed         | Battery  | Tire      | Driving dist. | Turning radius | Safe climb <sup>o</sup> |
|-----------------------------------------------------|------------------|------------------|-------|---------------|----------|-----------|---------------|----------------|-------------------------|
| 136kg/300lbs                                        | 49"x 24.5"x 51"  | 108kg/238lbs     | 1.2нр | 12крн/7.45мрн | 2 х 50ан | 4 x 12.5" | 40км/25м      | 150см/59"      | 9°/15%                  |
| All specifications subject to change without notice |                  |                  |       |               |          |           |               |                |                         |