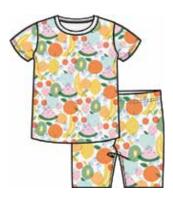

# fruit of the womb

magnetic gown and hat set

#11616 size: NB-3M

magnetic footie

#17628 size: PRE, NB, 0-3M, 3-6M, 6-9M, 9-12M, 12-18M, 18-24M

dress + diaper cover

#2394 size: 0-3M, 3-6M, 6-9M, 9-12M, 12-18M, 18-24M

toddler pjs

#4246 size: 2T, 3T, 4T, 5Y, 6Y, 7Y, 8Y

magnetic romper

#18392 size: 0-3M, 3-6M, 6-9M, 9-12M, 12-18M, 18-24M

headband

#19962 size: one size

**swaddle blanket** #21518 size: one size