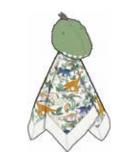

#### dino ESSENTIALS | ORGANIC COTTON

magnetic gown + hat set

#11381 size: NB-3M

#17441

size: PRE, NB, 0-3M, 3-6M, 6-9M, 9-12M, 12-18M, 18-24M

swaddle blanket #21330 size: one size

magnetic bib

#20232 size: one size

knot hat #19350 size: NB-3M

magnetic bib

#20231 size: one size

knot hat #19349 size: NB-3M

magnetic footie

swaddle blanket

#21339 size: one size