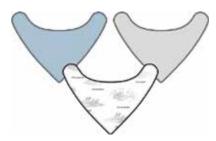

#### provence ALL DELIVERIES | ORGANIC COTTON

magnetic gown and hat set

#11620 size: NB-3M

dress + diaper cover

#2402 size: 0-3M, 3-6M, 6-9M, 9-12M, 12-18M, 18-24M

reversible, magnetic bib #20298

size: one size