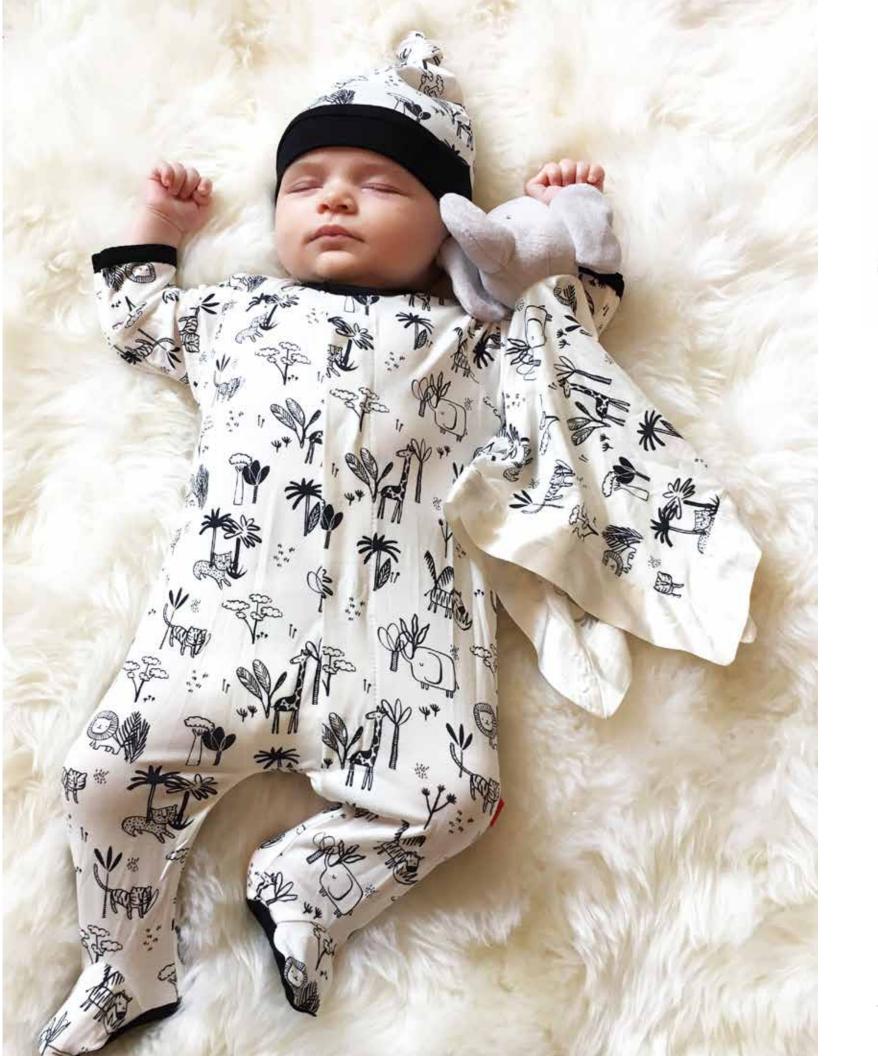

## ellie go lucky ALL DELIVERIES | ORGANIC COTTON

## ellie go lucky ALL DELIVERIES | ORGANIC COTTON

magnetic gown and hat set

#11622 size: NB-3M

magnetic footie

#17654 size: PRE, NB, 0-3M, 3-6M, 6-9M, 9-12M, 12-18M, 18-24M

3-piece kimono set

#14320 size: PRE, NB, 0-3M