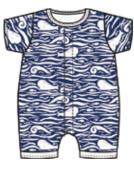

## whale hello there APRIL 1–25 DELIVERY | MODAL

magnetic footie

#17635 size: PRE, NB, 0-3M, 3-6M, 6-9M, 9-12M, 12-18M, 18-24M

toddler pjs #4249 size: 2T, 3T, 4T, 5Y, 6Y, 7Y, 8Y

swaddle blanket #21527 size: one size