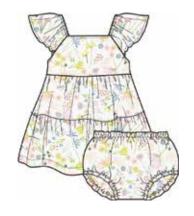

#### provence ALL DELIVERIES | ORGANIC COTTON

magnetic gown and hat set

#11620 size: NB-3M

dress + diaper cover

#2402 size: 0-3M, 3-6M, 6-9M, 9-12M, 12-18M, 18-24M

reversible, magnetic bib #20298

size: one size