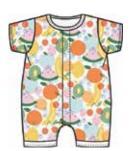

# fruit of the womb

magnetic gown and hat set

#11616 size: NB-3M

magnetic footie

#17628 size: PRE, NB, 0-3M, 3-6M, 6-9M, 9-12M, 12-18M, 18-24M

dress + diaper cover

#2394 size: 0-3M, 3-6M, 6-9M, 9-12M, 12-18M, 18-24M

toddler pjs

#4246 size: 2T, 3T, 4T, 5Y, 6Y, 7Y, 8Y

magnetic romper

#18392 size: 0-3M, 3-6M, 6-9M, 9-12M, 12-18M, 18-24M

headband

#19962 size: one size

**swaddle blanket** #21518 size: one size