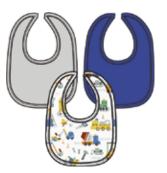

#### provence ALL DELIVERIES | ORGANIC COTTON

magnetic gown and hat set

#11620 size: NB-3M

dress + diaper cover

#2402 size: 0-3M, 3-6M, 6-9M, 9-12M, 12-18M, 18-24M

reversible, magnetic bib #20298

size: one size