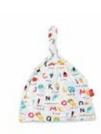

## ellie go lucky ALL DELIVERIES | ORGANIC COTTON

magnetic gown and hat set

#11622 size: NB-3M

magnetic footie

#17654 size: PRE, NB, 0-3M, 3-6M, 6-9M, 9-12M, 12-18M, 18-24M

3-piece kimono set

#14320 size: PRE, NB, 0-3M