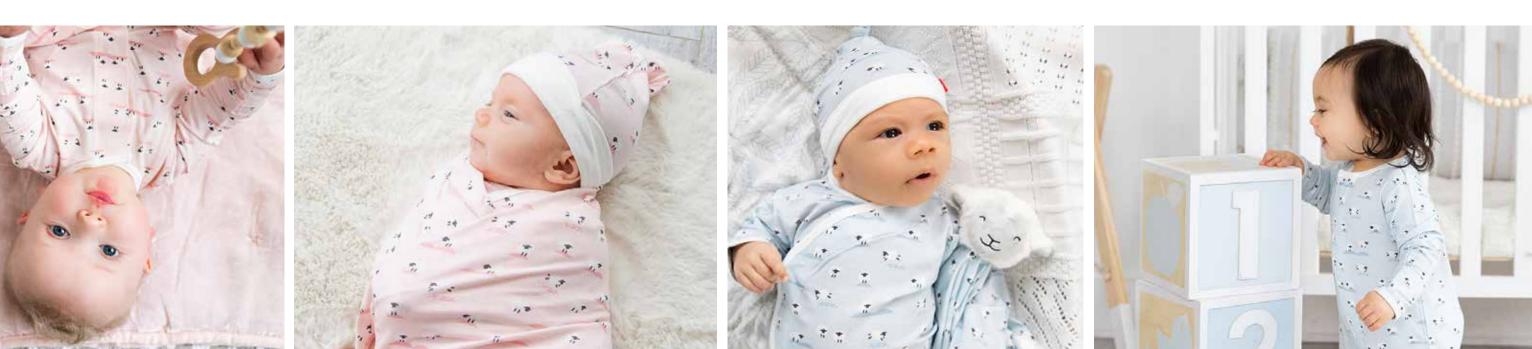

#### provence ALL DELIVERIES | ORGANIC COTTON

magnetic gown and hat set

#11620 size: NB-3M

dress + diaper cover

#2402 size: 0-3M, 3-6M, 6-9M, 9-12M, 12-18M, 18-24M

reversible, magnetic bib #20298

size: one size

magnetic footie

#17652 size: PRE, NB, 0-3M, 3-6M, 6-9M, 9-12M, 12-18M, 18-24M

toddler dress

#2404 size: 2T, 3T, 4T

magnetic romper

#18404 size: 0-3M, 3-6M, 6-9M, 9-12M, 12-18M, 18-24M

swaddle blanket

#21532 size: one size