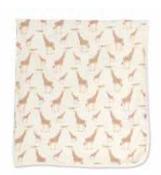

## jolie giraffe ESSENTIALS | ORGANIC COTTON

magnetic gown + hat set

#11387 size: NB-3M

magnetic footie

#17447 size: PRE, NB, 0-3M, 3-6M, 6-9M, 9-12M, 12-18M, 18-24M

3-piece kimono set

#14195 size: PRE, NB, 0-3M

swaddle blanket #21353 size: one size

magnetic bib

#20239 size: one size

knot hat #19355 size: NB-3M