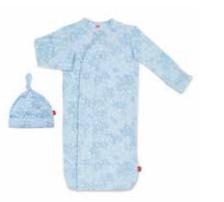

## whistledon JAN. 1–25 DELIVERY | MODAL

magnetic gown and hat set

#11600 size: NB-3M

#18376

#21504 size: one size

magnetic footie

#17612 size: PRE, NB, 0-3M, 3-6M, 6-9M, 9-12M, 12-18M, 18-24M

magnetic coverall

size: NB, 0-3M, 3-6M, 6-9M, 9-12M, 12-18M, 18-24M

swaddle blanket

headband

#19934 size: one size