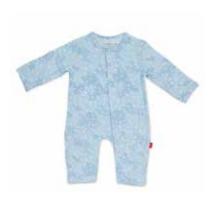

magnetic footie

#17652 size: PRE, NB, 0-3M, 3-6M, 6-9M, 9-12M, 12-18M, 18-24M

toddler dress

#2404 size: 2T, 3T, 4T

magnetic romper

#18404 size: 0-3M, 3-6M, 6-9M, 9-12M, 12-18M, 18-24M

swaddle blanket

#21532 size: one size