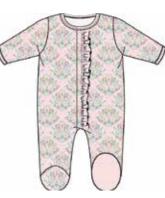

#### provence ALL DELIVERIES | ORGANIC COTTON

magnetic gown and hat set

#11620 size: NB-3M

dress + diaper cover

#2402 size: 0-3M, 3-6M, 6-9M, 9-12M, 12-18M, 18-24M

reversible, magnetic bib #20298

size: one size

magnetic footie

#17652 size: PRE, NB, 0-3M, 3-6M, 6-9M, 9-12M, 12-18M, 18-24M

toddler dress

#2404 size: 2T, 3T, 4T

magnetic romper

#18404 size: 0-3M, 3-6M, 6-9M, 9-12M, 12-18M, 18-24M

swaddle blanket

#21532 size: one size