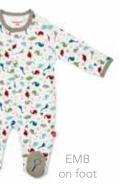

#### dino ESSENTIALS | ORGANIC COTTON

magnetic gown + hat set

#11381 size: NB-3M

#17441

size: PRE, NB, 0-3M, 3-6M, 6-9M, 9-12M, 12-18M, 18-24M

swaddle blanket #21330 size: one size

magnetic bib

#20232 size: one size