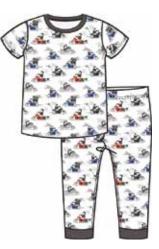

#### hares on hogs FEB. 1–25 DELIVERY | MODAL

magnetic gown and hat set

#11607 size: NB-3M

magnetic coverall

#18383 size: NB, 0-3M, 3-6M, 6-9M, 9-12M, 12-18M, 18-24M

swaddle blanket #21513 size: one size

magnetic footie

#17623 size: PRE, NB, 0-3M, 3-6M, 6-9M, 9-12M, 12-18M, 18-24M

toddler pjs

#4237 size: 2T, 3T, 4T, 5Y, 6Y, 7Y, 8Y