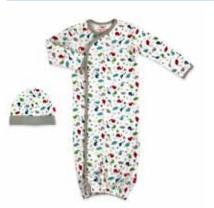

## roarsome friends

JAN. 1–25 DELIVERY | MODAL

magnetic gown and hat set

#11599 size: NB-3M

**toddler pjs** #4233 size: 2T, 3T, 4T, 5Y, 6Y, 7Y, 8Y

7

swaddle blanket

#21507 size: one size