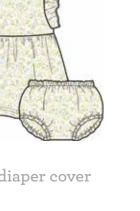

#### provence ALL DELIVERIES | ORGANIC COTTON

magnetic gown and hat set

#11620 size: NB-3M

dress + diaper cover

#2402 size: 0-3M, 3-6M, 6-9M, 9-12M, 12-18M, 18-24M

reversible, magnetic bib #20298

size: one size