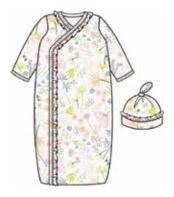

#### provence ALL DELIVERIES | ORGANIC COTTON

magnetic gown and hat set

#11620 size: NB-3M

dress + diaper cover

#2402 size: 0-3M, 3-6M, 6-9M, 9-12M, 12-18M, 18-24M

reversible, magnetic bib #20298

size: one size