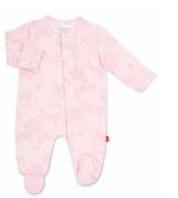

#### provence ALL DELIVERIES | ORGANIC COTTON

magnetic gown and hat set

#11620 size: NB-3M

dress + diaper cover

#2402 size: 0-3M, 3-6M, 6-9M, 9-12M, 12-18M, 18-24M

reversible, magnetic bib #20298

size: one size

magnetic footie

#17652 size: PRE, NB, 0-3M, 3-6M, 6-9M, 9-12M, 12-18M, 18-24M

toddler dress

#2404 size: 2T, 3T, 4T

magnetic romper

#18404 size: 0-3M, 3-6M, 6-9M, 9-12M, 12-18M, 18-24M

swaddle blanket

#21532 size: one size