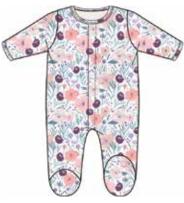

magnetic footie

#17652 size: PRE, NB, 0-3M, 3-6M, 6-9M, 9-12M, 12-18M, 18-24M

toddler dress

#2404 size: 2T, 3T, 4T

magnetic romper

#18404 size: 0-3M, 3-6M, 6-9M, 9-12M, 12-18M, 18-24M

swaddle blanket

#21532 size: one size