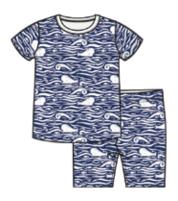

## whale hello there APRIL 1–25 DELIVERY | MODAL

magnetic footie

#17635 size: PRE, NB, 0-3M, 3-6M, 6-9M, 9-12M, 12-18M, 18-24M

toddler pjs #4249 size: 2T, 3T, 4T, 5Y, 6Y, 7Y, 8Y

swaddle blanket #21527 size: one size