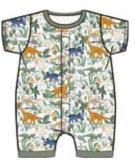

#### dino ESSENTIALS | ORGANIC COTTON

magnetic gown + hat set

#11381 size: NB-3M

#17441

size: PRE, NB, 0-3M, 3-6M, 6-9M, 9-12M, 12-18M, 18-24M

swaddle blanket #21330 size: one size

magnetic bib

#20232 size: one size

knot hat #19350 size: NB-3M

magnetic bib

#20231 size: one size

knot hat #19349 size: NB-3M

magnetic footie

swaddle blanket

#21339 size: one size