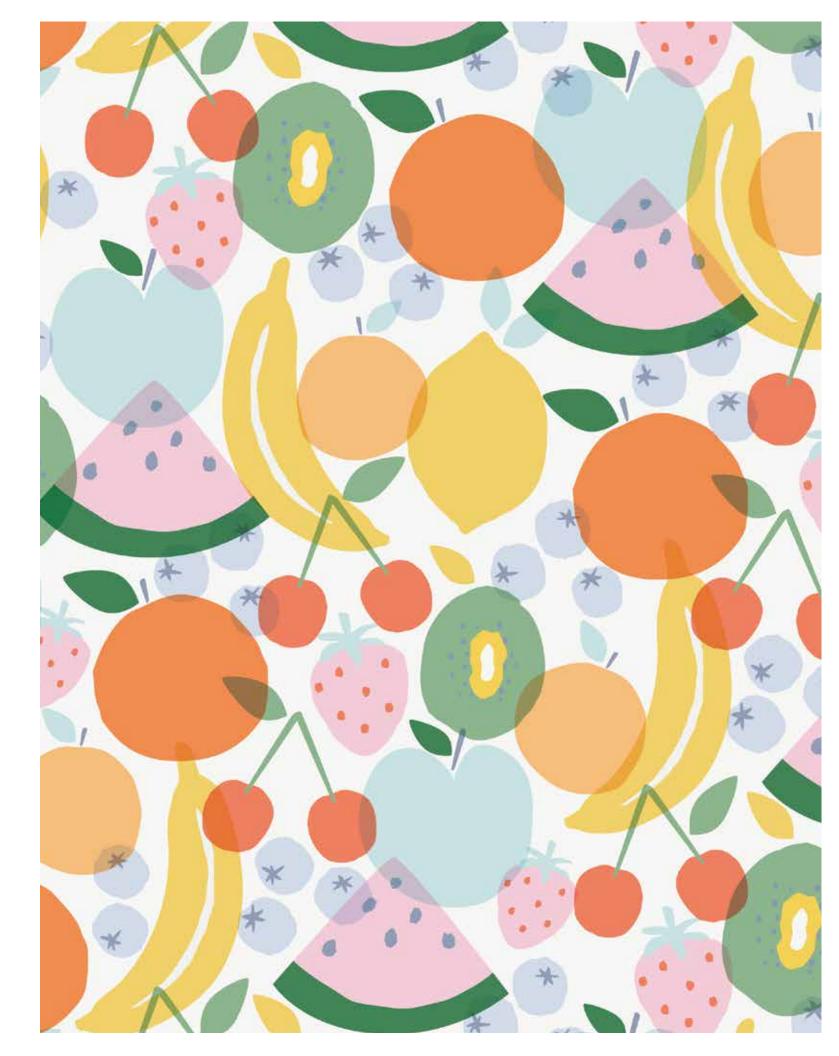

# fruit of the womb

magnetic gown and hat set

#11616 size: NB-3M

magnetic footie

#17628 size: PRE, NB, 0-3M, 3-6M, 6-9M, 9-12M, 12-18M, 18-24M

dress + diaper cover

#2394 size: 0-3M, 3-6M, 6-9M, 9-12M, 12-18M, 18-24M

toddler pjs

#4246 size: 2T, 3T, 4T, 5Y, 6Y, 7Y, 8Y

magnetic romper

#18392 size: 0-3M, 3-6M, 6-9M, 9-12M, 12-18M, 18-24M

headband

#19962 size: one size

**swaddle blanket** #21518 size: one size