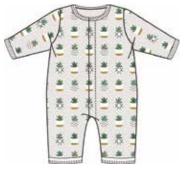

magnetic footie

#17652 size: PRE, NB, 0-3M, 3-6M, 6-9M, 9-12M, 12-18M, 18-24M

toddler dress

#2404 size: 2T, 3T, 4T

magnetic romper

#18404 size: 0-3M, 3-6M, 6-9M, 9-12M, 12-18M, 18-24M

swaddle blanket

#21532 size: one size