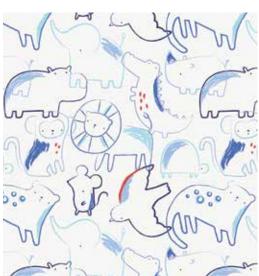

## animal safari ESSENTIALS | MODAL

magnetic gown + hat set

#11231 size: NB-3M

swaddle blanket #2195

size: one size

#2239 size: one size

magnetic footie

size: PRE, NB, 0-3M, 3-6M, 6-9M, 9-12M, 12-18M, 18-24M

magnetic coverall

#18177 size: PRE, NB, 0-3M, 3-6M, 6-9M, 9-12M, 12-18M, 18-24M

say it with lovey

knot hat #19227 size: NB-3M