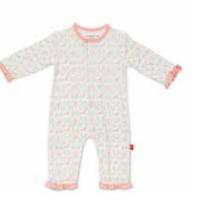

#### provence ALL DELIVERIES | ORGANIC COTTON

magnetic gown and hat set

#11620 size: NB-3M

dress + diaper cover

#2402 size: 0-3M, 3-6M, 6-9M, 9-12M, 12-18M, 18-24M

reversible, magnetic bib #20298

size: one size