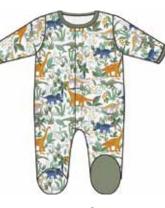

#### dino ESSENTIALS | ORGANIC COTTON

magnetic gown + hat set

#11381 size: NB-3M

#17441

size: PRE, NB, 0-3M, 3-6M, 6-9M, 9-12M, 12-18M, 18-24M

swaddle blanket #21330 size: one size

magnetic bib

#20232 size: one size

knot hat #19350 size: NB-3M

magnetic bib

#20231 size: one size

knot hat #19349 size: NB-3M

magnetic footie

swaddle blanket

#21339 size: one size