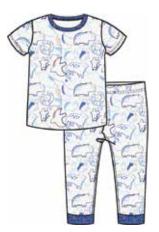

#### block heads ALL DELIVERIES | ORGANIC COTTON

and hat set

#11621

size: NB-3M

magnetic footie

#17653

1

#18409