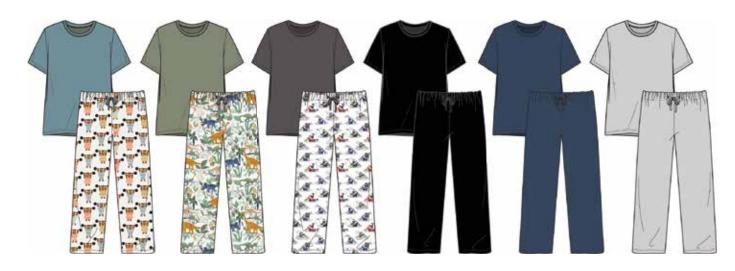

#### robes ALL DELIVERIES | MODAL

#9199 #9197 #9195 #9201 eiffel tower dried herb arona blue bel air blue

women's robe

size: S/M, L/XL

mens pj sets ALL DELIVERIES | MODAL

#9183 hustle for the muscle

#9184 raptor round your finger