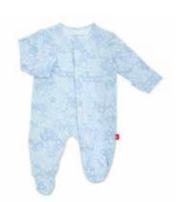

## whistledon JAN. 1–25 DELIVERY | MODAL

magnetic gown and hat set

#11600 size: NB-3M

#18376

#21504 size: one size

magnetic footie

#17612 size: PRE, NB, 0-3M, 3-6M, 6-9M, 9-12M, 12-18M, 18-24M

magnetic coverall

size: NB, 0-3M, 3-6M, 6-9M, 9-12M, 12-18M, 18-24M

swaddle blanket

headband

#19934 size: one size