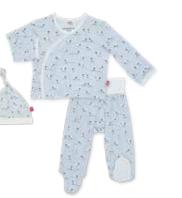

#### provence ALL DELIVERIES | ORGANIC COTTON

magnetic gown and hat set

#11620 size: NB-3M

dress + diaper cover

#2402 size: 0-3M, 3-6M, 6-9M, 9-12M, 12-18M, 18-24M

reversible, magnetic bib #20298

size: one size

magnetic footie

#17652 size: PRE, NB, 0-3M, 3-6M, 6-9M, 9-12M, 12-18M, 18-24M

toddler dress

#2404 size: 2T, 3T, 4T

magnetic romper

#18404 size: 0-3M, 3-6M, 6-9M, 9-12M, 12-18M, 18-24M

swaddle blanket

#21532 size: one size