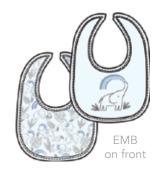

#### provence ALL DELIVERIES | ORGANIC COTTON

magnetic gown and hat set

#11620 size: NB-3M

dress + diaper cover

#2402 size: 0-3M, 3-6M, 6-9M, 9-12M, 12-18M, 18-24M

reversible, magnetic bib #20298

size: one size