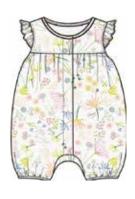

#### provence ALL DELIVERIES | ORGANIC COTTON

magnetic gown and hat set

#11620 size: NB-3M

dress + diaper cover

#2402 size: 0-3M, 3-6M, 6-9M, 9-12M, 12-18M, 18-24M

reversible, magnetic bib #20298

size: one size

magnetic footie

#17652 size: PRE, NB, 0-3M, 3-6M, 6-9M, 9-12M, 12-18M, 18-24M

toddler dress

#2404 size: 2T, 3T, 4T

magnetic romper

#18404 size: 0-3M, 3-6M, 6-9M, 9-12M, 12-18M, 18-24M

swaddle blanket

#21532 size: one size