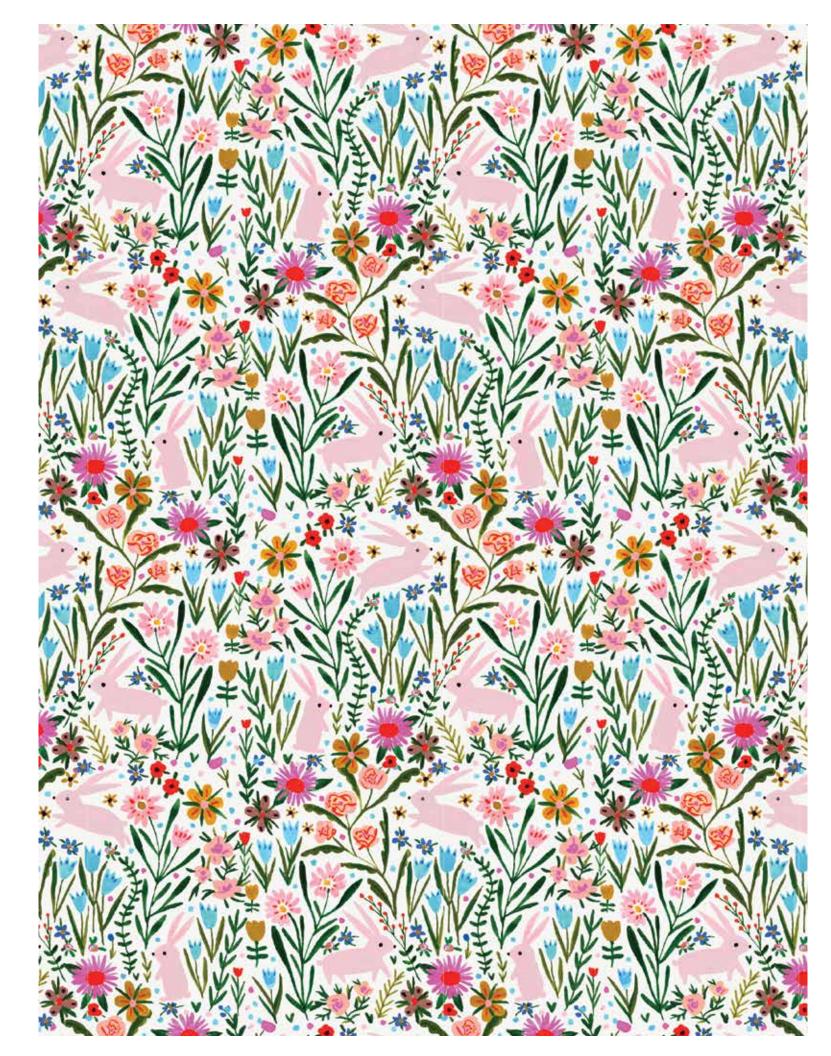

#### provence ALL DELIVERIES | ORGANIC COTTON

magnetic gown and hat set

#11620 size: NB-3M

dress + diaper cover

#2402 size: 0-3M, 3-6M, 6-9M, 9-12M, 12-18M, 18-24M

reversible, magnetic bib #20298

size: one size