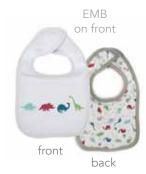

#### dino ESSENTIALS | ORGANIC COTTON

magnetic gown + hat set

#11381 size: NB-3M

#17441

size: PRE, NB, 0-3M, 3-6M, 6-9M, 9-12M, 12-18M, 18-24M

swaddle blanket #21330 size: one size

magnetic bib

#20232 size: one size

knot hat #19350 size: NB-3M

magnetic bib

#20231 size: one size

knot hat #19349 size: NB-3M

magnetic footie

swaddle blanket

#21339 size: one size