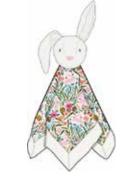

### new kid on the block JAN. 1–25 DELIVERY | MODAL

magnetic gown and hat set

#11603 size: NB-3M

swaddle blanket #21509 size: one size

say it with lovey #21535 size: one size

#17619

#20293 size: one size

magnetic footie