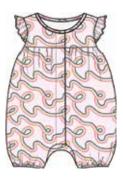

#### provence ALL DELIVERIES | ORGANIC COTTON

magnetic gown and hat set

#11620 size: NB-3M

dress + diaper cover

#2402 size: 0-3M, 3-6M, 6-9M, 9-12M, 12-18M, 18-24M

reversible, magnetic bib #20298

size: one size

magnetic footie

#17652 size: PRE, NB, 0-3M, 3-6M, 6-9M, 9-12M, 12-18M, 18-24M

toddler dress

#2404 size: 2T, 3T, 4T

magnetic romper

#18404 size: 0-3M, 3-6M, 6-9M, 9-12M, 12-18M, 18-24M

swaddle blanket

#21532 size: one size