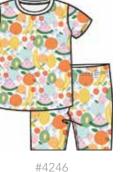

# fruit of the womb

magnetic gown and hat set

#11616 size: NB-3M

magnetic footie

#17628 size: PRE, NB, 0-3M, 3-6M, 6-9M, 9-12M, 12-18M, 18-24M

dress + diaper cover

#2394 size: 0-3M, 3-6M, 6-9M, 9-12M, 12-18M, 18-24M

toddler pjs

#4246 size: 2T, 3T, 4T, 5Y, 6Y, 7Y, 8Y

magnetic romper

#18392 size: 0-3M, 3-6M, 6-9M, 9-12M, 12-18M, 18-24M

headband

#19962 size: one size

**swaddle blanket** #21518 size: one size