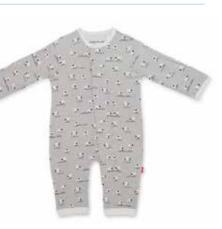

magnetic footie

#17652 size: PRE, NB, 0-3M, 3-6M, 6-9M, 9-12M, 12-18M, 18-24M

toddler dress

#2404 size: 2T, 3T, 4T

magnetic romper

#18404 size: 0-3M, 3-6M, 6-9M, 9-12M, 12-18M, 18-24M

swaddle blanket

#21532 size: one size