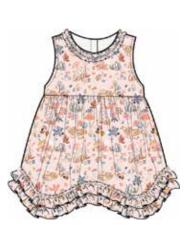

magnetic footie

#17652 size: PRE, NB, 0-3M, 3-6M, 6-9M, 9-12M, 12-18M, 18-24M

toddler dress

#2404 size: 2T, 3T, 4T

magnetic romper

#18404 size: 0-3M, 3-6M, 6-9M, 9-12M, 12-18M, 18-24M

swaddle blanket

#21532 size: one size