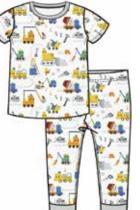

## roarsome friends

JAN. 1–25 DELIVERY | MODAL

magnetic gown and hat set

#11599 size: NB-3M

**toddler pjs** #4233 size: 2T, 3T, 4T, 5Y, 6Y, 7Y, 8Y

7

swaddle blanket

#21507 size: one size

**magnetic footie** #17613 size: PRE, NB, 0-3M, 3-6M, 6-9M, 9-12M, 12-18M, 18-24M

magnetic coverall

#18377 size: NB, 0-3M, 3-6M, 6-9M, 9-12M, 12-18M, 18-24M

**3-pack bandana bibs** #20285 size: one size

magnetic footie

#17615 size: PRE, NB, 0-3M, 3-6M, 6-9M, 9-12M, 12-18M, 18-24M

swaddle blanket
#21545

size: one size

knot hat #19501 size: NB-3M