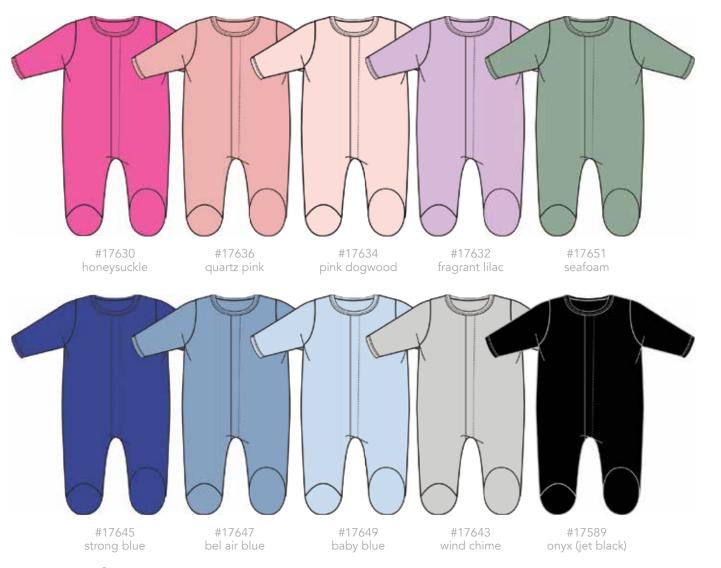

#### magnetic footies

size: PRE, NB, 0-3M, 3-6M, 6-9M, 9-12M, 12-18M, 18-24M

#19980 seafoam

#19964 honeysuckle

size: one size

#19978 baby blue

#19966 candy pink

#19972 fragrant lilac

#19968 quartz pink

#19030 onyx (jet black)

#19970 pink dogwood