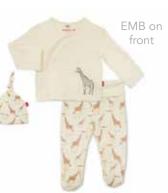

## jolie giraffe ESSENTIALS | ORGANIC COTTON

magnetic gown + hat set

#11387 size: NB-3M

magnetic footie

#17447 size: PRE, NB, 0-3M, 3-6M, 6-9M, 9-12M, 12-18M, 18-24M

3-piece kimono set

#14195 size: PRE, NB, 0-3M

swaddle blanket #21353 size: one size

magnetic bib

#20239 size: one size

knot hat #19355 size: NB-3M