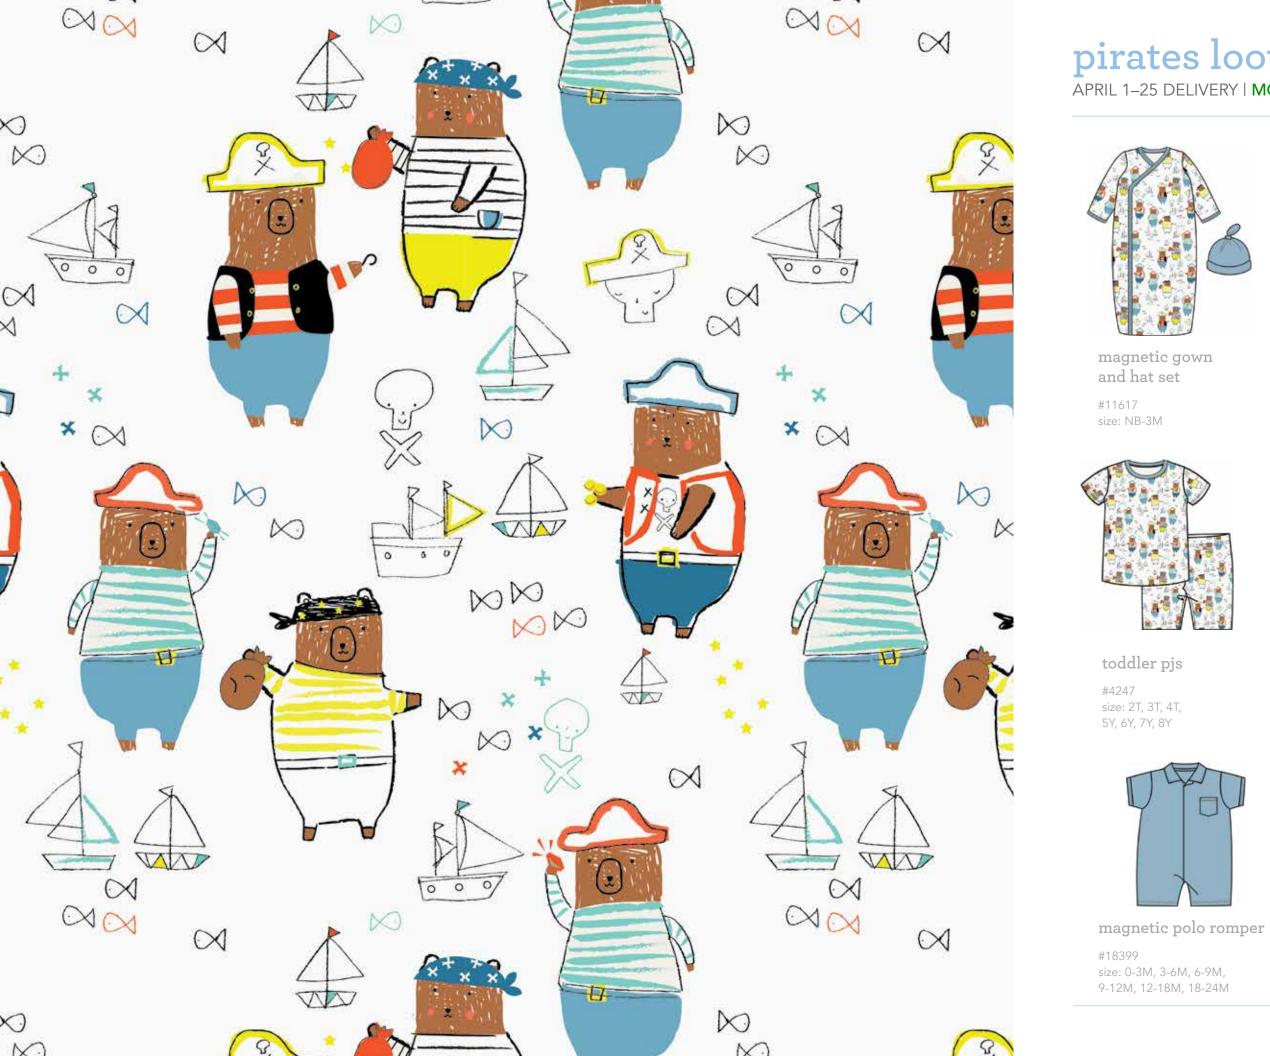

#### pirates looty APRIL 1–25 DELIVERY | MODAL

magnetic footie

#17633 size: PRE, NB, 0-3M, 3-6M, 6-9M, 9-12M, 12-18M, 18-24M

bodysuit + shorts

#16119 size: 0-3M, 3-6M, 6-9M, 9-12M

magnetic bucket hat

#19517 size: 0-6M, 6-12M