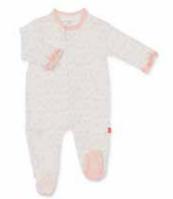

#### provence ALL DELIVERIES | ORGANIC COTTON

magnetic gown and hat set

#11620 size: NB-3M

dress + diaper cover

#2402 size: 0-3M, 3-6M, 6-9M, 9-12M, 12-18M, 18-24M

reversible, magnetic bib #20298

size: one size