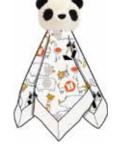

## roarsome friends

JAN. 1–25 DELIVERY | MODAL

magnetic gown and hat set

#11599 size: NB-3M

**toddler pjs** #4233 size: 2T, 3T, 4T, 5Y, 6Y, 7Y, 8Y

7

swaddle blanket

#21507 size: one size

### new kid on the block JAN. 1–25 DELIVERY | MODAL

magnetic gown and hat set

#11603 size: NB-3M

swaddle blanket #21509 size: one size

say it with lovey #21535 size: one size

#17619

#20293 size: one size

magnetic footie