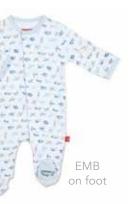

magnetic footie

#17652 size: PRE, NB, 0-3M, 3-6M, 6-9M, 9-12M, 12-18M, 18-24M

toddler dress

#2404 size: 2T, 3T, 4T

magnetic romper

#18404 size: 0-3M, 3-6M, 6-9M, 9-12M, 12-18M, 18-24M

swaddle blanket

#21532 size: one size