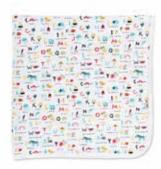

## ellie go lucky ALL DELIVERIES | ORGANIC COTTON

magnetic gown and hat set

#11622 size: NB-3M

magnetic footie

#17654 size: PRE, NB, 0-3M, 3-6M, 6-9M, 9-12M, 12-18M, 18-24M

3-piece kimono set

#14320 size: PRE, NB, 0-3M