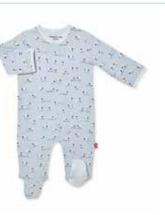

magnetic footie

#17652 size: PRE, NB, 0-3M, 3-6M, 6-9M, 9-12M, 12-18M, 18-24M

toddler dress

#2404 size: 2T, 3T, 4T

magnetic romper

#18404 size: 0-3M, 3-6M, 6-9M, 9-12M, 12-18M, 18-24M

swaddle blanket

#21532 size: one size