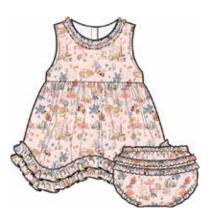

#### provence ALL DELIVERIES | ORGANIC COTTON

magnetic gown and hat set

#11620 size: NB-3M

dress + diaper cover

#2402 size: 0-3M, 3-6M, 6-9M, 9-12M, 12-18M, 18-24M

reversible, magnetic bib #20298

size: one size