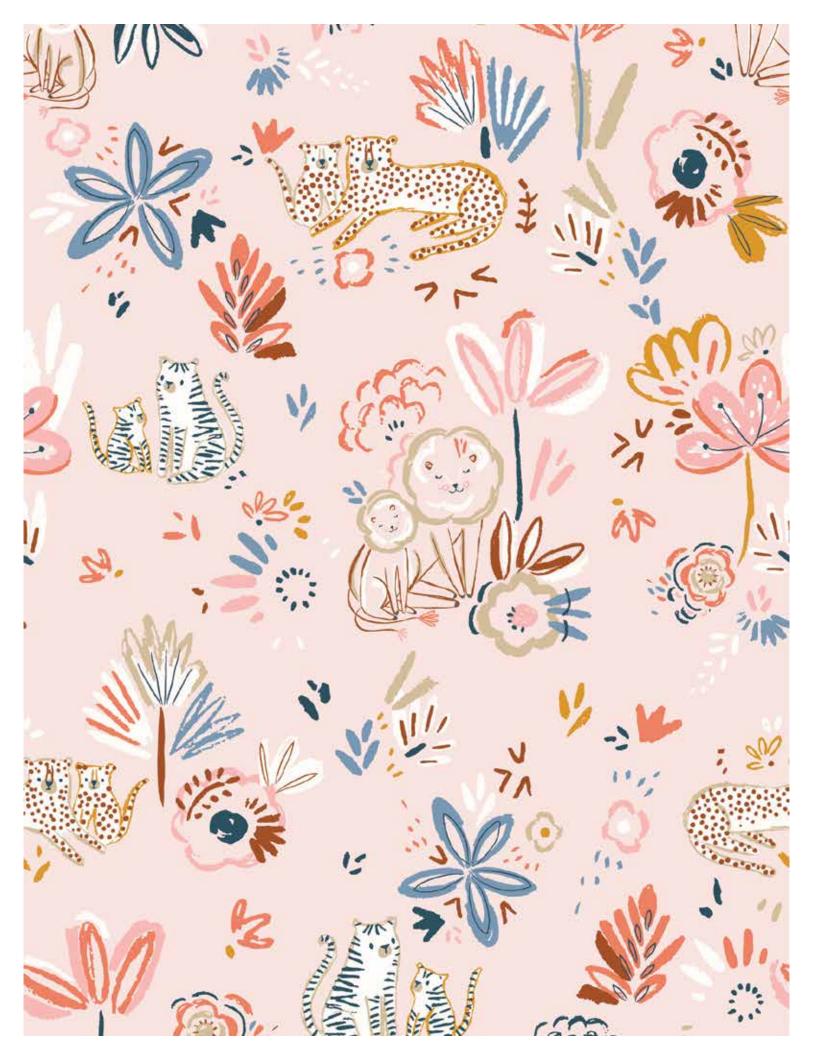

## animal safari ESSENTIALS | MODAL

magnetic gown + hat set

#11231 size: NB-3M

swaddle blanket #2195

size: one size

#2239 size: one size

magnetic footie

size: PRE, NB, 0-3M, 3-6M, 6-9M, 9-12M, 12-18M, 18-24M