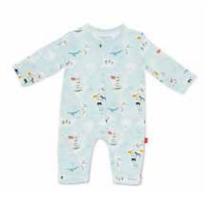

## ellie go lucky ALL DELIVERIES | ORGANIC COTTON

## ellie go lucky ALL DELIVERIES | ORGANIC COTTON

magnetic gown and hat set

#11622 size: NB-3M

magnetic footie

#17654 size: PRE, NB, 0-3M, 3-6M, 6-9M, 9-12M, 12-18M, 18-24M

3-piece kimono set

#14320 size: PRE, NB, 0-3M