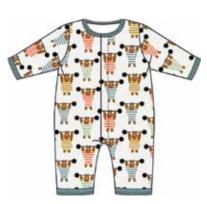

## hustle for the muscle

JAN. 1–25 DELIVERY | MODAL

magnetic footie

#17617 size: PRE, NB, 0-3M, 3-6M, 6-9M, 9-12M, 12-18M, 18-24M

toddler pjs

#4235 size: 2T, 3T, 4T, 5Y, 6Y, 7Y, 8Y

magnetic coverall

#18379 size: NB, 0-3M, 3-6M, 6-9M, 9-12M, 12-18M, 18-24M