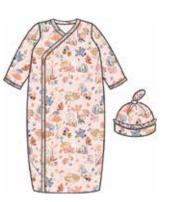

#### provence ALL DELIVERIES | ORGANIC COTTON

magnetic gown and hat set

#11620 size: NB-3M

dress + diaper cover

#2402 size: 0-3M, 3-6M, 6-9M, 9-12M, 12-18M, 18-24M

reversible, magnetic bib #20298

size: one size