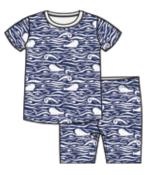

## whale hello there APRIL 1–25 DELIVERY | MODAL

magnetic footie

#17635 size: PRE, NB, 0-3M, 3-6M, 6-9M, 9-12M, 12-18M, 18-24M

toddler pjs #4249 size: 2T, 3T, 4T, 5Y, 6Y, 7Y, 8Y

swaddle blanket #21527 size: one size

dress + diaper cover

#2392 size: 0-3M, 3-6M, 6-9M, 9-12M, 12-18M, 18-24M