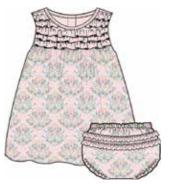

#### provence ALL DELIVERIES | ORGANIC COTTON

magnetic gown and hat set

#11620 size: NB-3M

dress + diaper cover

#2402 size: 0-3M, 3-6M, 6-9M, 9-12M, 12-18M, 18-24M

reversible, magnetic bib #20298

size: one size