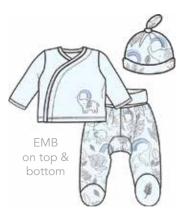

## ellie go lucky ALL DELIVERIES | ORGANIC COTTON

magnetic gown and hat set

#11622 size: NB-3M

magnetic footie

#17654 size: PRE, NB, 0-3M, 3-6M, 6-9M, 9-12M, 12-18M, 18-24M

3-piece kimono set

#14320 size: PRE, NB, 0-3M