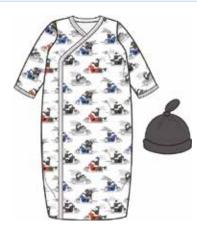

#### provence ALL DELIVERIES | ORGANIC COTTON

magnetic gown and hat set

#11620 size: NB-3M

dress + diaper cover

#2402 size: 0-3M, 3-6M, 6-9M, 9-12M, 12-18M, 18-24M

reversible, magnetic bib #20298

size: one size