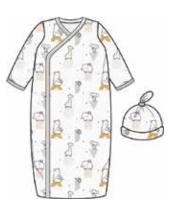

## ellie go lucky ALL DELIVERIES | ORGANIC COTTON

magnetic gown and hat set

#11622 size: NB-3M

magnetic footie

#17654 size: PRE, NB, 0-3M, 3-6M, 6-9M, 9-12M, 12-18M, 18-24M

3-piece kimono set

#14320 size: PRE, NB, 0-3M