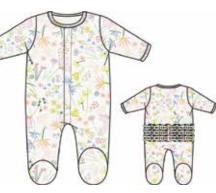

#### provence ALL DELIVERIES | ORGANIC COTTON

magnetic gown and hat set

#11620 size: NB-3M

dress + diaper cover

#2402 size: 0-3M, 3-6M, 6-9M, 9-12M, 12-18M, 18-24M

reversible, magnetic bib #20298

size: one size

magnetic footie

#17652 size: PRE, NB, 0-3M, 3-6M, 6-9M, 9-12M, 12-18M, 18-24M

toddler dress

#2404 size: 2T, 3T, 4T

magnetic romper

#18404 size: 0-3M, 3-6M, 6-9M, 9-12M, 12-18M, 18-24M

swaddle blanket

#21532 size: one size