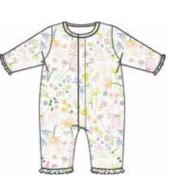

#### provence ALL DELIVERIES | ORGANIC COTTON

magnetic gown and hat set

#11620 size: NB-3M

dress + diaper cover

#2402 size: 0-3M, 3-6M, 6-9M, 9-12M, 12-18M, 18-24M

reversible, magnetic bib #20298

size: one size

magnetic footie

#17652 size: PRE, NB, 0-3M, 3-6M, 6-9M, 9-12M, 12-18M, 18-24M

toddler dress

#2404 size: 2T, 3T, 4T

magnetic romper

#18404 size: 0-3M, 3-6M, 6-9M, 9-12M, 12-18M, 18-24M

swaddle blanket

#21532 size: one size