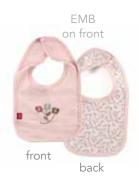

#### dino ESSENTIALS | ORGANIC COTTON

magnetic gown + hat set

#11381 size: NB-3M

#17441

size: PRE, NB, 0-3M, 3-6M, 6-9M, 9-12M, 12-18M, 18-24M

swaddle blanket #21330 size: one size

magnetic bib

#20232 size: one size

knot hat #19350 size: NB-3M

magnetic bib

#20231 size: one size

knot hat #19349 size: NB-3M

magnetic footie

swaddle blanket

#21339 size: one size