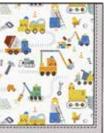

#### block heads ALL DELIVERIES | ORGANIC COTTON

and hat set

#11621

size: NB-3M

magnetic footie

#17653

1

#18409