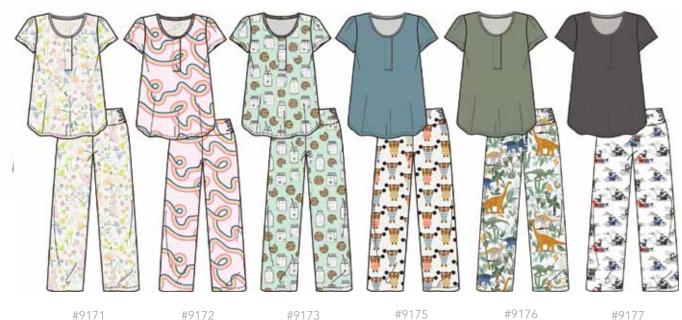

#### toddler pjs ALL DELIVERIES | MODAL

#4242 taffy

#4244 fleur de sea

#4234 leophearts

#4243 raptor round your finger

#4235 hustle for the muscle

#4246 fruit of the womb

toddler pjs - shorts

#2404 provence

#4249 whale hello there

#4247 pirates looty

#2384 hunny bunny

#9171 poet's meadow #9172 #9173 taffy lengendairy

#9175 hustle for the muscle

#9177 raptor round hares on hogs your finger