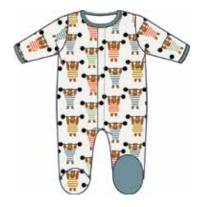

## roarsome friends

JAN. 1–25 DELIVERY | MODAL

magnetic gown and hat set

#11599 size: NB-3M

**toddler pjs** #4233 size: 2T, 3T, 4T, 5Y, 6Y, 7Y, 8Y

7

swaddle blanket

#21507 size: one size

**magnetic footie** #17613 size: PRE, NB, 0-3M, 3-6M, 6-9M, 9-12M, 12-18M, 18-24M

magnetic coverall

#18377 size: NB, 0-3M, 3-6M, 6-9M, 9-12M, 12-18M, 18-24M

**3-pack bandana bibs** #20285 size: one size

magnetic footie