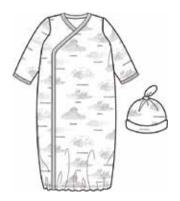

#### provence ALL DELIVERIES | ORGANIC COTTON

magnetic gown and hat set

#11620 size: NB-3M

dress + diaper cover

#2402 size: 0-3M, 3-6M, 6-9M, 9-12M, 12-18M, 18-24M

reversible, magnetic bib #20298

size: one size