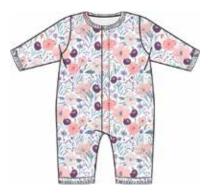

magnetic footie

#17652 size: PRE, NB, 0-3M, 3-6M, 6-9M, 9-12M, 12-18M, 18-24M

toddler dress

#2404 size: 2T, 3T, 4T

magnetic romper

#18404 size: 0-3M, 3-6M, 6-9M, 9-12M, 12-18M, 18-24M

swaddle blanket

#21532 size: one size