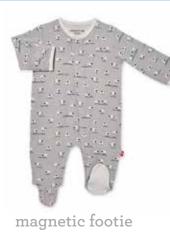

magnetic footie

#17652 size: PRE, NB, 0-3M, 3-6M, 6-9M, 9-12M, 12-18M, 18-24M

toddler dress

#2404 size: 2T, 3T, 4T

magnetic romper

#18404 size: 0-3M, 3-6M, 6-9M, 9-12M, 12-18M, 18-24M

swaddle blanket

#21532 size: one size