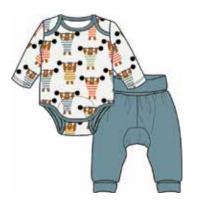

## hustle for the muscle

JAN. 1–25 DELIVERY | MODAL

magnetic footie

#17617 size: PRE, NB, 0-3M, 3-6M, 6-9M, 9-12M, 12-18M, 18-24M

toddler pjs

#4235 size: 2T, 3T, 4T, 5Y, 6Y, 7Y, 8Y

magnetic coverall

#18379 size: NB, 0-3M, 3-6M, 6-9M, 9-12M, 12-18M, 18-24M