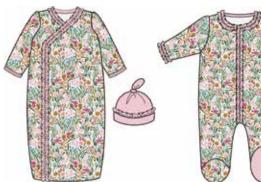

### bedford floral ESSENTIALS | ORGANIC COTTON

magnetic gown + hat set

#11372 size: NB-3M

magnetic footie #17424 size: PRE, NB, 0-3M, 3-6M, 6-9M, 9-12M, 12-18M, 18-24M

3-piece kimono set #14190

size: PRE, NB, 0-3M