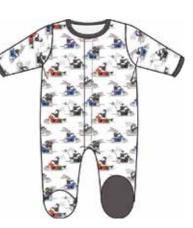

magnetic footie

#17652 size: PRE, NB, 0-3M, 3-6M, 6-9M, 9-12M, 12-18M, 18-24M

toddler dress

#2404 size: 2T, 3T, 4T

magnetic romper

#18404 size: 0-3M, 3-6M, 6-9M, 9-12M, 12-18M, 18-24M

swaddle blanket

#21532 size: one size