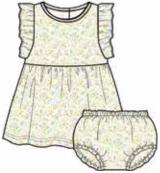

#### provence ALL DELIVERIES | ORGANIC COTTON

magnetic gown and hat set

#11620 size: NB-3M

dress + diaper cover

#2402 size: 0-3M, 3-6M, 6-9M, 9-12M, 12-18M, 18-24M

reversible, magnetic bib #20298

size: one size