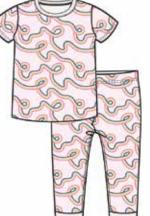

#### provence ALL DELIVERIES | ORGANIC COTTON

magnetic gown and hat set

#11620 size: NB-3M

dress + diaper cover

#2402 size: 0-3M, 3-6M, 6-9M, 9-12M, 12-18M, 18-24M

reversible, magnetic bib #20298

size: one size