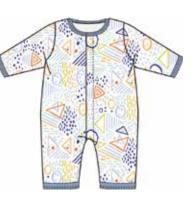

## whistledon JAN. 1–25 DELIVERY | MODAL

magnetic gown and hat set

#11600 size: NB-3M

#18376

#21504 size: one size

magnetic footie

#17612 size: PRE, NB, 0-3M, 3-6M, 6-9M, 9-12M, 12-18M, 18-24M

magnetic coverall