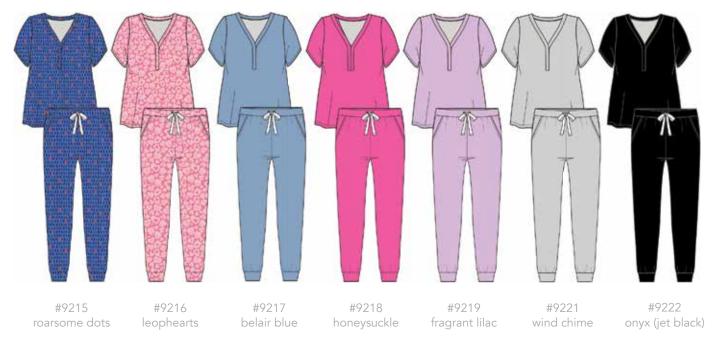

#9185 hares on hogs

men's pj set size: S, M, L, XL

#9203 #9205 #9207 #9106 honeysuckle fragrant lilac wind chime onyx (jet black)

#9186 onyx (jet black)

#9187 dark denim

#9188 wind chime

#9196 raptor round your finger

#9198 hares on hogs

#9200 bel air blue

#9202 honeysuckle

nursing gown size: S, M, L, XL

#9192 lengendairy

#9194 hustle for the muscle

#9193 roarsome dots

#9189 leophearts

#9204 fragrant lilac

#9206 wind chime

#9136 onyx (jet black)