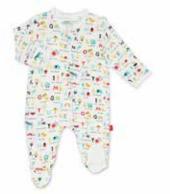

## abc love ESSENTIALS I MODAL

magnetic gown + hat set

#11389 size: NB-3M

#17449 size: PRE, NB, 0-3M, 3-6M, 6-9M, 9-12M, 12-18M, 18-24M

magnetic coverall

#18289 size: PRE, NB, 0-3M, 3-6M, 6-9M, 9-12M, 12-18M, 18-24M

swaddle blanket

#21355 size: one size

knot hat

#19357 size: NB-3M