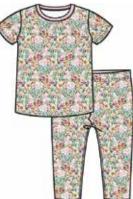

# fruit of the womb

magnetic gown and hat set

#11616 size: NB-3M

magnetic footie

#17628 size: PRE, NB, 0-3M, 3-6M, 6-9M, 9-12M, 12-18M, 18-24M

dress + diaper cover

#2394 size: 0-3M, 3-6M, 6-9M, 9-12M, 12-18M, 18-24M

toddler pjs

#4246 size: 2T, 3T, 4T, 5Y, 6Y, 7Y, 8Y

magnetic romper

#18392 size: 0-3M, 3-6M, 6-9M, 9-12M, 12-18M, 18-24M

headband

#19962 size: one size

**swaddle blanket** #21518 size: one size