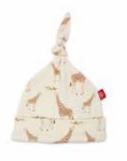

## jolie giraffe ESSENTIALS | ORGANIC COTTON

magnetic gown + hat set

#11387 size: NB-3M

magnetic footie

#17447 size: PRE, NB, 0-3M, 3-6M, 6-9M, 9-12M, 12-18M, 18-24M

3-piece kimono set

#14195 size: PRE, NB, 0-3M

swaddle blanket #21353 size: one size

magnetic bib

#20239 size: one size

knot hat #19355 size: NB-3M