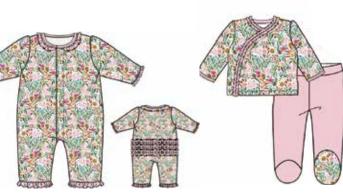

#### provence ALL DELIVERIES | ORGANIC COTTON

magnetic gown and hat set

#11620 size: NB-3M

dress + diaper cover

#2402 size: 0-3M, 3-6M, 6-9M, 9-12M, 12-18M, 18-24M

reversible, magnetic bib #20298

size: one size

magnetic footie

#17652 size: PRE, NB, 0-3M, 3-6M, 6-9M, 9-12M, 12-18M, 18-24M

toddler dress

#2404 size: 2T, 3T, 4T

magnetic romper

#18404 size: 0-3M, 3-6M, 6-9M, 9-12M, 12-18M, 18-24M

swaddle blanket

#21532 size: one size