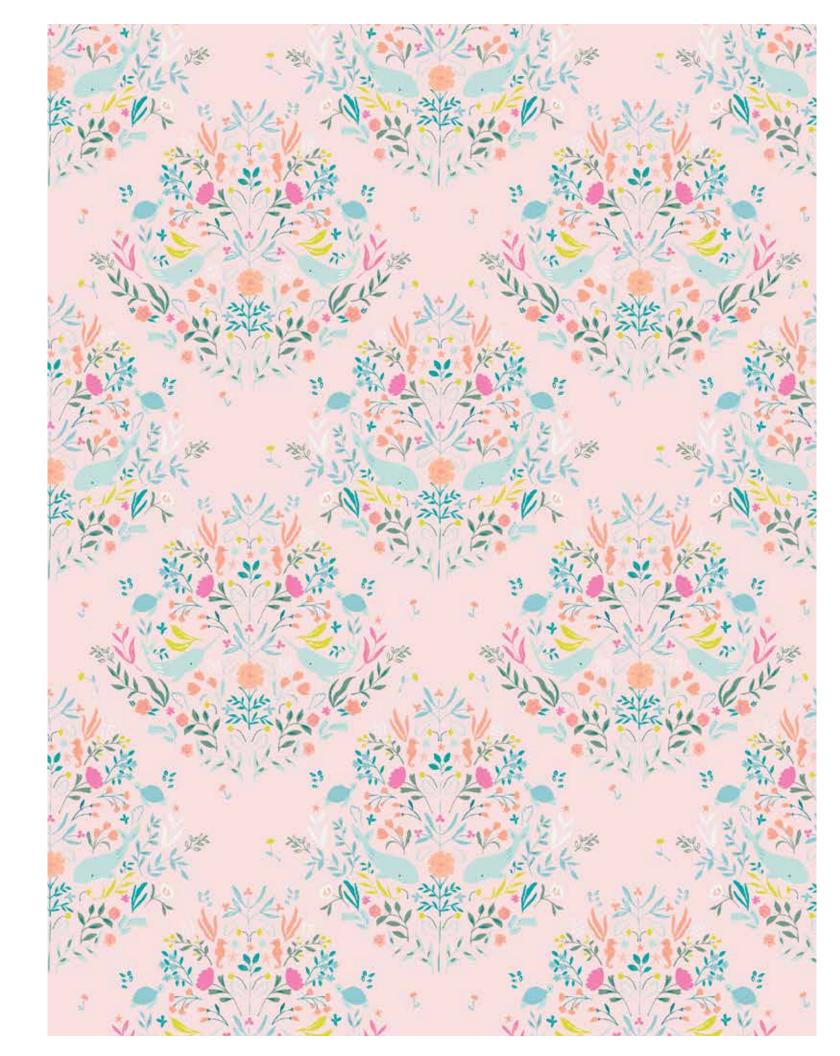

## fleur de sea APRIL 1-25 DELIVERY | MODAL

magnetic gown and hat set

#11614 size: NB-3M

toddler pjs

#4244 size: 2T, 3T, 4T, 5Y, 6Y, 7Y, 8Y

swaddle blanket

#21516 size: one size

**magnetic footie** #17626 size: PRE, NB, 0-3M, 3-6M, 6-9M, 9-12M, 12-18M, 18-24M