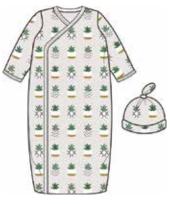

#### provence ALL DELIVERIES | ORGANIC COTTON

magnetic gown and hat set

#11620 size: NB-3M

dress + diaper cover

#2402 size: 0-3M, 3-6M, 6-9M, 9-12M, 12-18M, 18-24M

reversible, magnetic bib #20298

size: one size