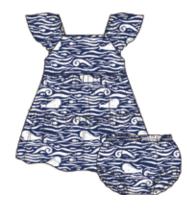

## whale hello there APRIL 1–25 DELIVERY | MODAL

magnetic footie

#17635 size: PRE, NB, 0-3M, 3-6M, 6-9M, 9-12M, 12-18M, 18-24M

toddler pjs #4249 size: 2T, 3T, 4T, 5Y, 6Y, 7Y, 8Y

swaddle blanket #21527 size: one size

dress + diaper cover

#2392 size: 0-3M, 3-6M, 6-9M, 9-12M, 12-18M, 18-24M