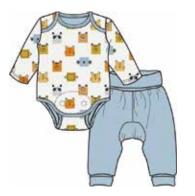

-0-

bodysuit + harem pants #16115 size: 0-3M, 3-6M, 6-9M, 9-12M

#20297 size: one size

size: PRE, NB, 0-3M, 3-6M, 6-9M, 9-12M, 12-18M, 18-24M

magnetic coverall

#18403 size: NB, 0-3M, 3-6M, 6-9M, 9-12M, 12-18M, 18-24M