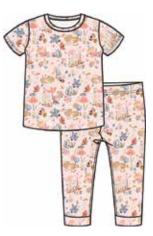

## roarsome friends

JAN. 1–25 DELIVERY | MODAL

magnetic gown and hat set

#11599 size: NB-3M

**toddler pjs** #4233 size: 2T, 3T, 4T, 5Y, 6Y, 7Y, 8Y

7

swaddle blanket

#21507 size: one size