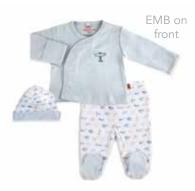

#### provence ALL DELIVERIES | ORGANIC COTTON

magnetic gown and hat set

#11620 size: NB-3M

dress + diaper cover

#2402 size: 0-3M, 3-6M, 6-9M, 9-12M, 12-18M, 18-24M

reversible, magnetic bib #20298

size: one size

magnetic footie

#17652 size: PRE, NB, 0-3M, 3-6M, 6-9M, 9-12M, 12-18M, 18-24M

toddler dress

#2404 size: 2T, 3T, 4T

magnetic romper

#18404 size: 0-3M, 3-6M, 6-9M, 9-12M, 12-18M, 18-24M

swaddle blanket

#21532 size: one size