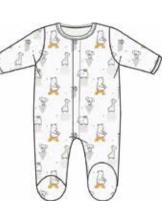

## ellie go lucky ALL DELIVERIES | ORGANIC COTTON

magnetic gown and hat set

#11622 size: NB-3M

magnetic footie

#17654 size: PRE, NB, 0-3M, 3-6M, 6-9M, 9-12M, 12-18M, 18-24M

3-piece kimono set

#14320 size: PRE, NB, 0-3M