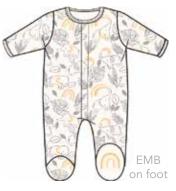

#### provence ALL DELIVERIES | ORGANIC COTTON

magnetic gown and hat set

#11620 size: NB-3M

dress + diaper cover

#2402 size: 0-3M, 3-6M, 6-9M, 9-12M, 12-18M, 18-24M

reversible, magnetic bib #20298

size: one size

magnetic footie

#17652 size: PRE, NB, 0-3M, 3-6M, 6-9M, 9-12M, 12-18M, 18-24M

toddler dress

#2404 size: 2T, 3T, 4T

magnetic romper

#18404 size: 0-3M, 3-6M, 6-9M, 9-12M, 12-18M, 18-24M

swaddle blanket

#21532 size: one size