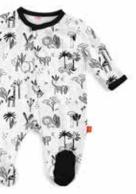

magnetic footie

#17652 size: PRE, NB, 0-3M, 3-6M, 6-9M, 9-12M, 12-18M, 18-24M

toddler dress

#2404 size: 2T, 3T, 4T

magnetic romper

#18404 size: 0-3M, 3-6M, 6-9M, 9-12M, 12-18M, 18-24M

swaddle blanket

#21532 size: one size