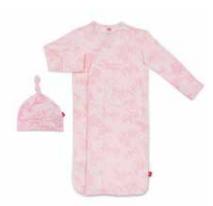

#### leophearts JAN. 1–25 DELIVERY I MODAL

magnetic gown and hat set

#11602 size: NB-3M

dress + diaper cover

#2386 size: 0-3M, 3-6M, 6-9M, 9-12M, 12-18M, 18-24M

swaddle blanket #20506 size: one size

magnetic footie