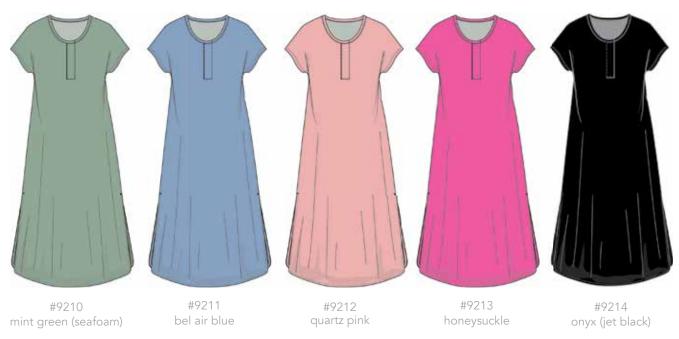

#### magnetic footies

size: PRE, NB, 0-3M, 3-6M, 6-9M, 9-12M, 12-18M, 18-24M

#19980 seafoam

#19964 honeysuckle

size: one size

#19978 baby blue

#19966 candy pink

#19972 fragrant lilac

#19968 quartz pink

#19030 onyx (jet black)

#19970 pink dogwood