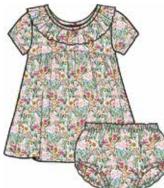

#### provence ALL DELIVERIES | ORGANIC COTTON

magnetic gown and hat set

#11620 size: NB-3M

dress + diaper cover

#2402 size: 0-3M, 3-6M, 6-9M, 9-12M, 12-18M, 18-24M

reversible, magnetic bib #20298

size: one size