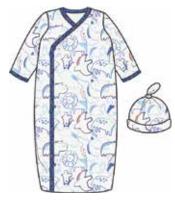

#### block heads ALL DELIVERIES | ORGANIC COTTON

and hat set

#11621

size: NB-3M

magnetic footie

#17653

1

#18409