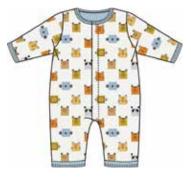

magnetic footie

#17652 size: PRE, NB, 0-3M, 3-6M, 6-9M, 9-12M, 12-18M, 18-24M

toddler dress

#2404 size: 2T, 3T, 4T

magnetic romper

#18404 size: 0-3M, 3-6M, 6-9M, 9-12M, 12-18M, 18-24M

swaddle blanket

#21532 size: one size