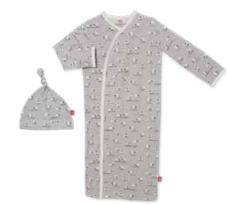

#### provence ALL DELIVERIES | ORGANIC COTTON

magnetic gown and hat set

#11620 size: NB-3M

dress + diaper cover

#2402 size: 0-3M, 3-6M, 6-9M, 9-12M, 12-18M, 18-24M

reversible, magnetic bib #20298

size: one size