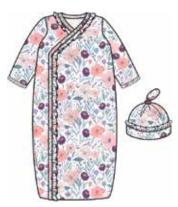

#### provence ALL DELIVERIES | ORGANIC COTTON

magnetic gown and hat set

#11620 size: NB-3M

dress + diaper cover

#2402 size: 0-3M, 3-6M, 6-9M, 9-12M, 12-18M, 18-24M

reversible, magnetic bib #20298

size: one size