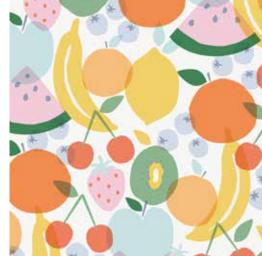

# fruit of the womb

magnetic gown and hat set

#11616 size: NB-3M

magnetic footie

#17628 size: PRE, NB, 0-3M, 3-6M, 6-9M, 9-12M, 12-18M, 18-24M

dress + diaper cover

#2394 size: 0-3M, 3-6M, 6-9M, 9-12M, 12-18M, 18-24M

toddler pjs

#4246 size: 2T, 3T, 4T, 5Y, 6Y, 7Y, 8Y

magnetic romper

#18392 size: 0-3M, 3-6M, 6-9M, 9-12M, 12-18M, 18-24M

headband

#19962 size: one size

**swaddle blanket** #21518 size: one size