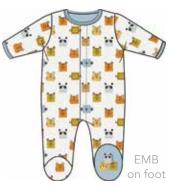

magnetic footie

#17652 size: PRE, NB, 0-3M, 3-6M, 6-9M, 9-12M, 12-18M, 18-24M

toddler dress

#2404 size: 2T, 3T, 4T

magnetic romper

#18404 size: 0-3M, 3-6M, 6-9M, 9-12M, 12-18M, 18-24M

swaddle blanket

#21532 size: one size