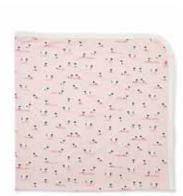

#### provence ALL DELIVERIES | ORGANIC COTTON

magnetic gown and hat set

#11620 size: NB-3M

dress + diaper cover

#2402 size: 0-3M, 3-6M, 6-9M, 9-12M, 12-18M, 18-24M

reversible, magnetic bib #20298

size: one size

magnetic footie

#17652 size: PRE, NB, 0-3M, 3-6M, 6-9M, 9-12M, 12-18M, 18-24M

toddler dress

#2404 size: 2T, 3T, 4T

magnetic romper

#18404 size: 0-3M, 3-6M, 6-9M, 9-12M, 12-18M, 18-24M

swaddle blanket

#21532 size: one size