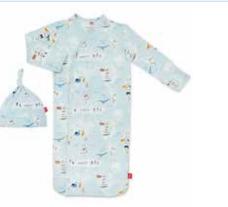

#### provence ALL DELIVERIES | ORGANIC COTTON

magnetic gown and hat set

#11620 size: NB-3M

dress + diaper cover

#2402 size: 0-3M, 3-6M, 6-9M, 9-12M, 12-18M, 18-24M

reversible, magnetic bib #20298

size: one size