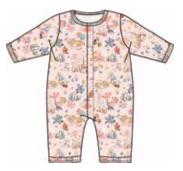

#### provence ALL DELIVERIES | ORGANIC COTTON

magnetic gown and hat set

#11620 size: NB-3M

dress + diaper cover

#2402 size: 0-3M, 3-6M, 6-9M, 9-12M, 12-18M, 18-24M

reversible, magnetic bib #20298

size: one size

magnetic footie

#17652 size: PRE, NB, 0-3M, 3-6M, 6-9M, 9-12M, 12-18M, 18-24M

toddler dress

#2404 size: 2T, 3T, 4T

magnetic romper

#18404 size: 0-3M, 3-6M, 6-9M, 9-12M, 12-18M, 18-24M

swaddle blanket

#21532 size: one size