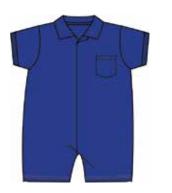

magnetic polo rompers

size: 0-3M, 3-6M, 6-9M, 9-12M, 12-18M, 18-24M

reversible, magnetic bib

knot hat #19519 size: NB-3M