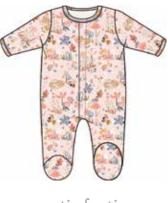

magnetic footie

#17652 size: PRE, NB, 0-3M, 3-6M, 6-9M, 9-12M, 12-18M, 18-24M

toddler dress

#2404 size: 2T, 3T, 4T

magnetic romper

#18404 size: 0-3M, 3-6M, 6-9M, 9-12M, 12-18M, 18-24M

swaddle blanket

#21532 size: one size