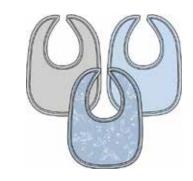

#### provence ALL DELIVERIES | ORGANIC COTTON

magnetic gown and hat set

#11620 size: NB-3M

dress + diaper cover

#2402 size: 0-3M, 3-6M, 6-9M, 9-12M, 12-18M, 18-24M

reversible, magnetic bib #20298

size: one size