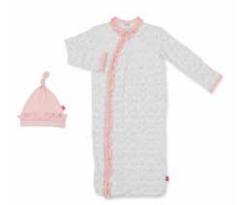

#### provence ALL DELIVERIES | ORGANIC COTTON

magnetic gown and hat set

#11620 size: NB-3M

dress + diaper cover

#2402 size: 0-3M, 3-6M, 6-9M, 9-12M, 12-18M, 18-24M

reversible, magnetic bib #20298

size: one size