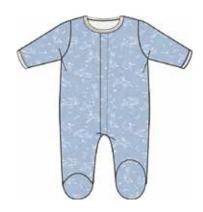

#### provence ALL DELIVERIES | ORGANIC COTTON

magnetic gown and hat set

#11620 size: NB-3M

dress + diaper cover

#2402 size: 0-3M, 3-6M, 6-9M, 9-12M, 12-18M, 18-24M

reversible, magnetic bib #20298

size: one size

magnetic footie

#17652 size: PRE, NB, 0-3M, 3-6M, 6-9M, 9-12M, 12-18M, 18-24M

toddler dress

#2404 size: 2T, 3T, 4T

magnetic romper

#18404 size: 0-3M, 3-6M, 6-9M, 9-12M, 12-18M, 18-24M

swaddle blanket

#21532 size: one size