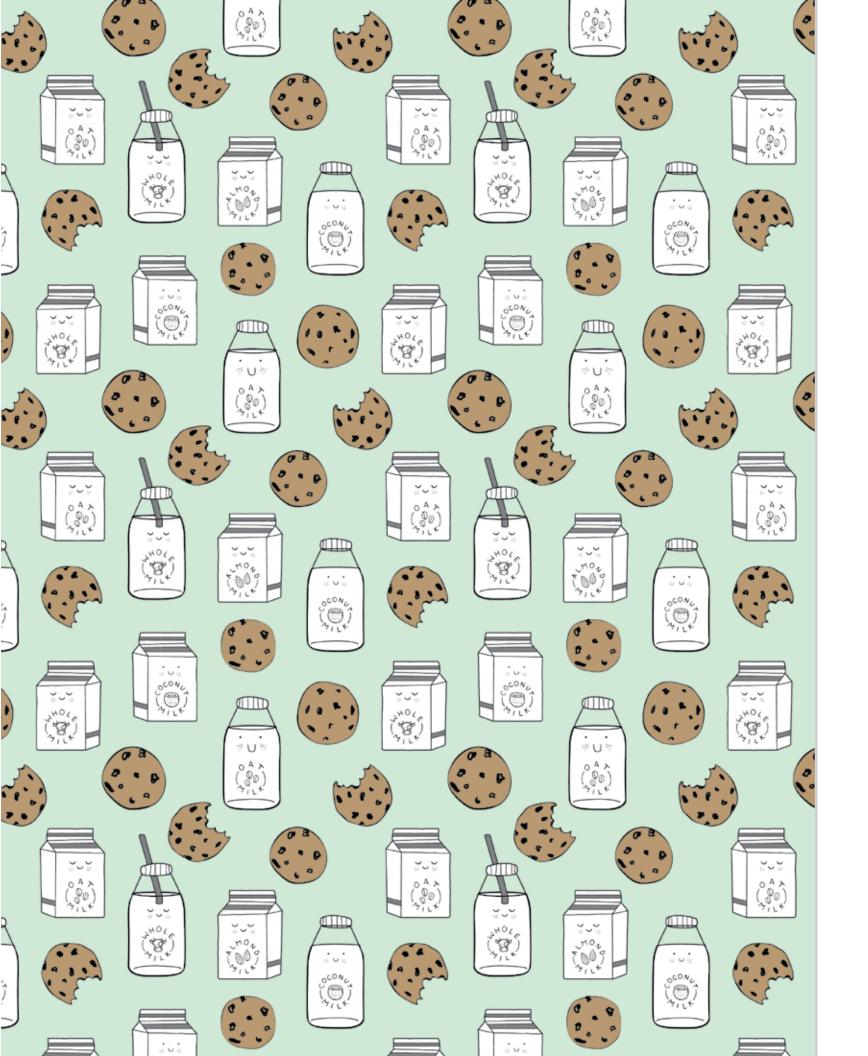

## roarsome friends

JAN. 1–25 DELIVERY | MODAL

magnetic gown and hat set

#11599 size: NB-3M

**toddler pjs** #4233 size: 2T, 3T, 4T, 5Y, 6Y, 7Y, 8Y

7

swaddle blanket

#21507 size: one size

**magnetic footie** #17613 size: PRE, NB, 0-3M, 3-6M, 6-9M, 9-12M, 12-18M, 18-24M

magnetic coverall

#18377 size: NB, 0-3M, 3-6M, 6-9M, 9-12M, 12-18M, 18-24M

**3-pack bandana bibs** #20285 size: one size

magnetic footie

#17615 size: PRE, NB, 0-3M, 3-6M, 6-9M, 9-12M, 12-18M, 18-24M

swaddle blanket
#21545

size: one size

knot hat #19501 size: NB-3M