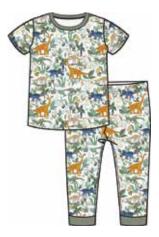

#### dino ESSENTIALS | ORGANIC COTTON

magnetic gown + hat set

#11381 size: NB-3M

#17441

size: PRE, NB, 0-3M, 3-6M, 6-9M, 9-12M, 12-18M, 18-24M

swaddle blanket #21330 size: one size

magnetic bib

#20232 size: one size

knot hat #19350 size: NB-3M

magnetic bib

#20231 size: one size

knot hat #19349 size: NB-3M

magnetic footie

swaddle blanket

#21339 size: one size