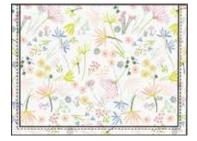

#### provence ALL DELIVERIES | ORGANIC COTTON

magnetic gown and hat set

#11620 size: NB-3M

dress + diaper cover

#2402 size: 0-3M, 3-6M, 6-9M, 9-12M, 12-18M, 18-24M

reversible, magnetic bib #20298

size: one size