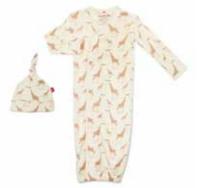

## jolie giraffe ESSENTIALS | ORGANIC COTTON

magnetic gown + hat set

#11387 size: NB-3M

magnetic footie

#17447 size: PRE, NB, 0-3M, 3-6M, 6-9M, 9-12M, 12-18M, 18-24M

3-piece kimono set

#14195 size: PRE, NB, 0-3M

swaddle blanket #21353 size: one size

magnetic bib

#20239 size: one size

knot hat #19355 size: NB-3M