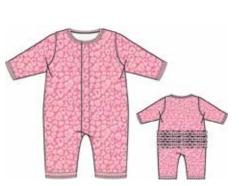

magnetic footie

#17652 size: PRE, NB, 0-3M, 3-6M, 6-9M, 9-12M, 12-18M, 18-24M

toddler dress

#2404 size: 2T, 3T, 4T

magnetic romper

#18404 size: 0-3M, 3-6M, 6-9M, 9-12M, 12-18M, 18-24M

swaddle blanket

#21532 size: one size