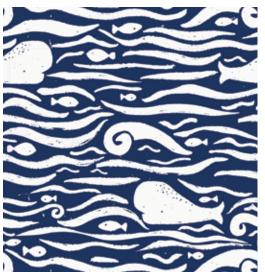

## sea the world ESSENTIALS | MODAL

#11391 size: NB-3M

#17451

swaddle blanket

#21357

size: one size

knot hat #19359 size: NB-3M

magnetic footie

size: PRE, NB, 0-3M, 3-6M, 6-9M, 9-12M, 12-18M, 18-24M

magnetic coverall

#18291 size: PRE, NB, 0-3M, 3-6M, 6-9M, 9-12M, 12-18M, 18-24M