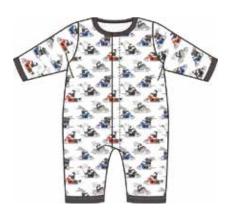

magnetic footie

#17652 size: PRE, NB, 0-3M, 3-6M, 6-9M, 9-12M, 12-18M, 18-24M

toddler dress

#2404 size: 2T, 3T, 4T

magnetic romper

#18404 size: 0-3M, 3-6M, 6-9M, 9-12M, 12-18M, 18-24M

swaddle blanket

#21532 size: one size