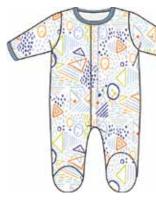

## whistledon JAN. 1–25 DELIVERY | MODAL

magnetic gown and hat set

#11600 size: NB-3M

#18376

#21504 size: one size

magnetic footie

#17612 size: PRE, NB, 0-3M, 3-6M, 6-9M, 9-12M, 12-18M, 18-24M

magnetic coverall