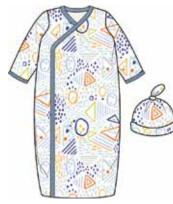

## whistledon JAN. 1–25 DELIVERY | MODAL

magnetic gown and hat set

#11600 size: NB-3M

#18376

#21504 size: one size

magnetic footie

#17612 size: PRE, NB, 0-3M, 3-6M, 6-9M, 9-12M, 12-18M, 18-24M

magnetic coverall