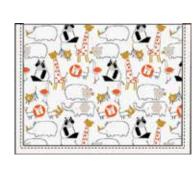

## roarsome friends

JAN. 1–25 DELIVERY | MODAL

magnetic gown and hat set

#11599 size: NB-3M

**toddler pjs** #4233 size: 2T, 3T, 4T, 5Y, 6Y, 7Y, 8Y

7

swaddle blanket

#21507 size: one size