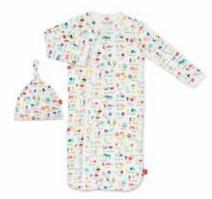

## abc love ESSENTIALS I MODAL

magnetic gown + hat set

#11389 size: NB-3M

#17449 size: PRE, NB, 0-3M, 3-6M, 6-9M, 9-12M, 12-18M, 18-24M

magnetic coverall

#18289 size: PRE, NB, 0-3M, 3-6M, 6-9M, 9-12M, 12-18M, 18-24M

swaddle blanket

#21355 size: one size

knot hat

#19357 size: NB-3M