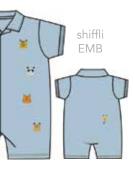

magnetic polo rompers

size: 0-3M, 3-6M, 6-9M, 9-12M, 12-18M, 18-24M

reversible, magnetic bib

knot hat #19519 size: NB-3M