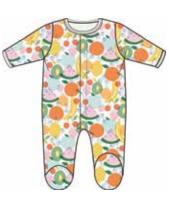

# fruit of the womb

magnetic gown and hat set

#11616 size: NB-3M

magnetic footie

#17628 size: PRE, NB, 0-3M, 3-6M, 6-9M, 9-12M, 12-18M, 18-24M

dress + diaper cover

#2394 size: 0-3M, 3-6M, 6-9M, 9-12M, 12-18M, 18-24M