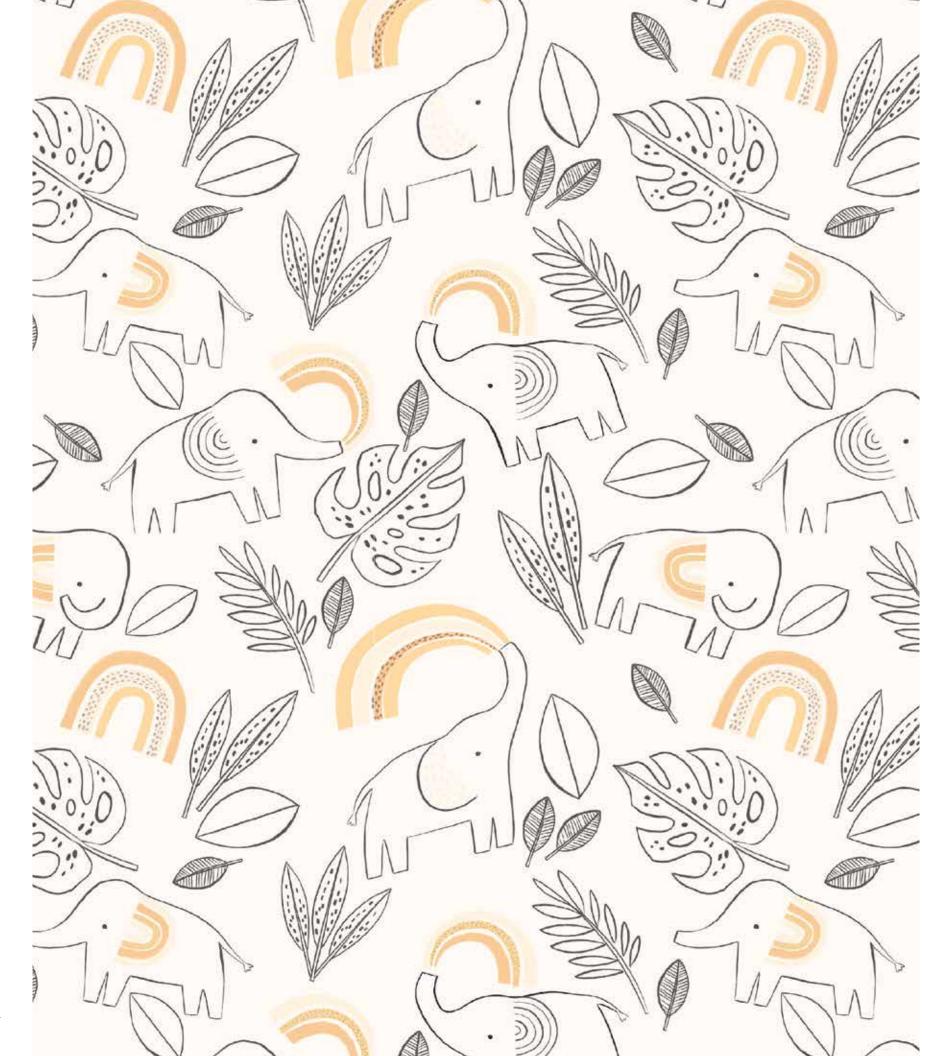

## ellie go lucky ALL DELIVERIES | ORGANIC COTTON

## ellie go lucky ALL DELIVERIES | ORGANIC COTTON

magnetic gown and hat set

#11622 size: NB-3M

magnetic footie

#17654 size: PRE, NB, 0-3M, 3-6M, 6-9M, 9-12M, 12-18M, 18-24M

3-piece kimono set

#14320 size: PRE, NB, 0-3M