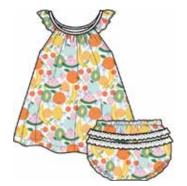

# fruit of the womb

magnetic gown and hat set

#11616 size: NB-3M

magnetic footie

#17628 size: PRE, NB, 0-3M, 3-6M, 6-9M, 9-12M, 12-18M, 18-24M

dress + diaper cover

#2394 size: 0-3M, 3-6M, 6-9M, 9-12M, 12-18M, 18-24M