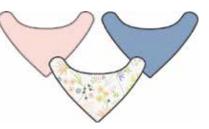

#### provence ALL DELIVERIES | ORGANIC COTTON

magnetic gown and hat set

#11620 size: NB-3M

dress + diaper cover

#2402 size: 0-3M, 3-6M, 6-9M, 9-12M, 12-18M, 18-24M

reversible, magnetic bib #20298

size: one size