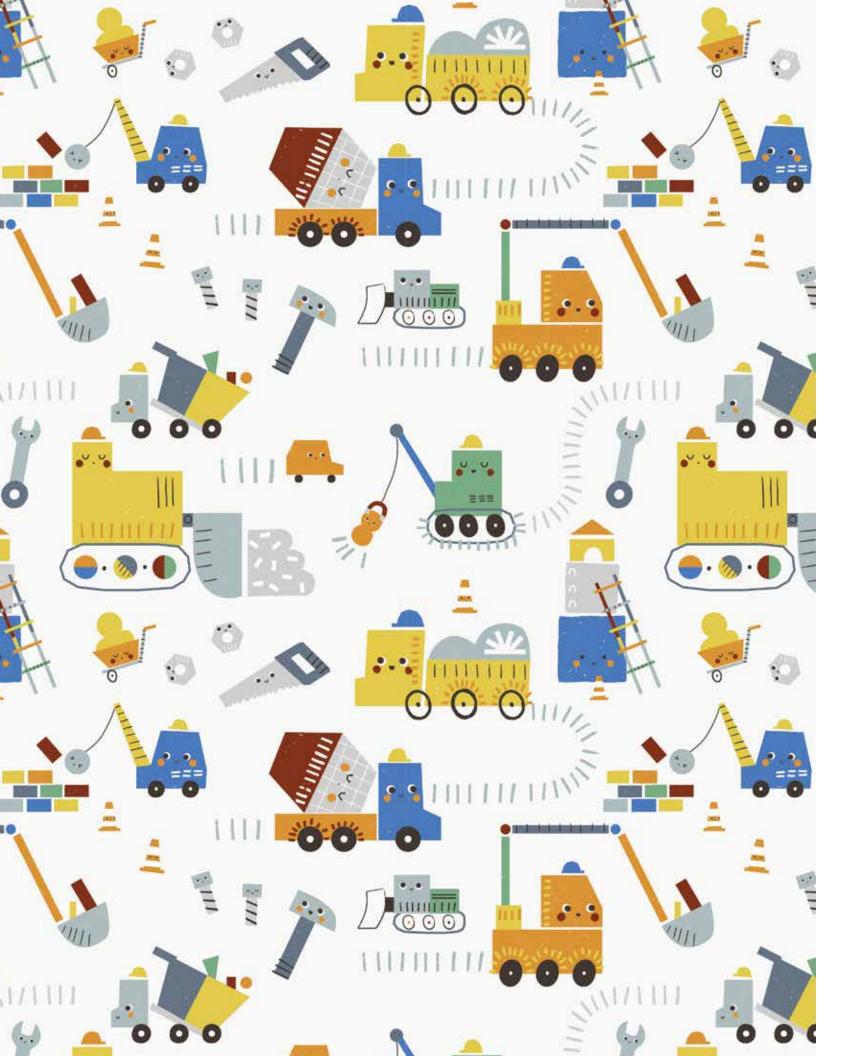

## hustle for the muscle

JAN. 1–25 DELIVERY | MODAL

magnetic footie

#17617 size: PRE, NB, 0-3M, 3-6M, 6-9M, 9-12M, 12-18M, 18-24M

toddler pjs

#4235 size: 2T, 3T, 4T, 5Y, 6Y, 7Y, 8Y

magnetic coverall

#18379 size: NB, 0-3M, 3-6M, 6-9M, 9-12M, 12-18M, 18-24M

bodysuit + harem pants

#16117 size: 0-3M, 3-6M, 6-9M, 9-12M