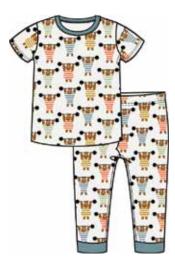

## roarsome friends

JAN. 1–25 DELIVERY | MODAL

magnetic gown and hat set

#11599 size: NB-3M

**toddler pjs** #4233 size: 2T, 3T, 4T, 5Y, 6Y, 7Y, 8Y

7

swaddle blanket

#21507 size: one size