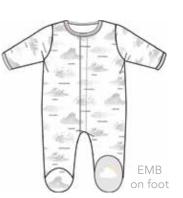

magnetic footie

#17652 size: PRE, NB, 0-3M, 3-6M, 6-9M, 9-12M, 12-18M, 18-24M

toddler dress

#2404 size: 2T, 3T, 4T

magnetic romper

#18404 size: 0-3M, 3-6M, 6-9M, 9-12M, 12-18M, 18-24M

swaddle blanket

#21532 size: one size