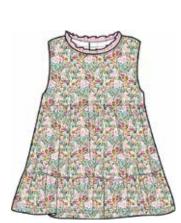

magnetic footie

#17652 size: PRE, NB, 0-3M, 3-6M, 6-9M, 9-12M, 12-18M, 18-24M

toddler dress

#2404 size: 2T, 3T, 4T

magnetic romper

#18404 size: 0-3M, 3-6M, 6-9M, 9-12M, 12-18M, 18-24M

swaddle blanket

#21532 size: one size