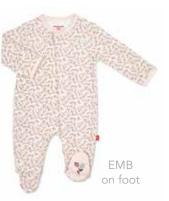

magnetic footie

#17652 size: PRE, NB, 0-3M, 3-6M, 6-9M, 9-12M, 12-18M, 18-24M

toddler dress

#2404 size: 2T, 3T, 4T

magnetic romper

#18404 size: 0-3M, 3-6M, 6-9M, 9-12M, 12-18M, 18-24M

swaddle blanket

#21532 size: one size