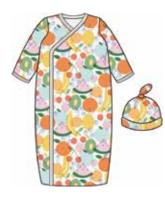

# fruit of the womb

magnetic gown and hat set

#11616 size: NB-3M

magnetic footie

#17628 size: PRE, NB, 0-3M, 3-6M, 6-9M, 9-12M, 12-18M, 18-24M

dress + diaper cover

#2394 size: 0-3M, 3-6M, 6-9M, 9-12M, 12-18M, 18-24M