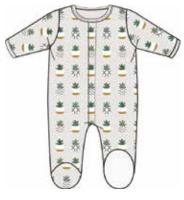

magnetic footie

#17652 size: PRE, NB, 0-3M, 3-6M, 6-9M, 9-12M, 12-18M, 18-24M

toddler dress

#2404 size: 2T, 3T, 4T

magnetic romper

#18404 size: 0-3M, 3-6M, 6-9M, 9-12M, 12-18M, 18-24M

swaddle blanket

#21532 size: one size