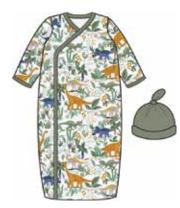

#### provence ALL DELIVERIES | ORGANIC COTTON

magnetic gown and hat set

#11620 size: NB-3M

dress + diaper cover

#2402 size: 0-3M, 3-6M, 6-9M, 9-12M, 12-18M, 18-24M

reversible, magnetic bib #20298

size: one size

magnetic footie

#17652 size: PRE, NB, 0-3M, 3-6M, 6-9M, 9-12M, 12-18M, 18-24M

toddler dress

#2404 size: 2T, 3T, 4T

magnetic romper

#18404 size: 0-3M, 3-6M, 6-9M, 9-12M, 12-18M, 18-24M

swaddle blanket

#21532 size: one size