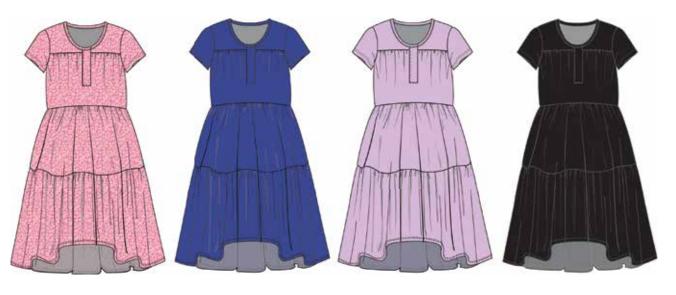

#### toddler dresses ALL DELIVERIES | MODAL

#2388 leophearts

hunny bunny

#4245 zootiful

toddler pjs

size: 2T, 3T, 4T, 5Y, 6Y, 7Y, 8Y

#4237

#4233

roarsome friends

#4241

legendairy

#2400 dandy lion

toddler dresses

size: 2T, 3T, 4T

hares on hogs

60

#2404 provence

#4249 whale hello there

#4247 pirates looty

#2384 hunny bunny

#9171 poet's meadow #9172 #9173 taffy lengendairy

#9175 hustle for the muscle

#9177 raptor round hares on hogs your finger