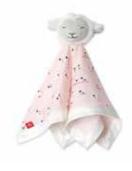

#### provence ALL DELIVERIES | ORGANIC COTTON

magnetic gown and hat set

#11620 size: NB-3M

dress + diaper cover

#2402 size: 0-3M, 3-6M, 6-9M, 9-12M, 12-18M, 18-24M

reversible, magnetic bib #20298

size: one size

magnetic footie

#17652 size: PRE, NB, 0-3M, 3-6M, 6-9M, 9-12M, 12-18M, 18-24M

toddler dress

#2404 size: 2T, 3T, 4T

magnetic romper

#18404 size: 0-3M, 3-6M, 6-9M, 9-12M, 12-18M, 18-24M

swaddle blanket

#21532 size: one size