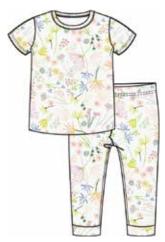

#### toddler pjs ALL DELIVERIES | MODAL

#4242 taffy

#4244 fleur de sea

#4234 leophearts

#4243 raptor round your finger

#4235 hustle for the muscle

#4246 fruit of the womb

toddler pjs - shorts

size: 2T, 3T, 4T, 5Y, 6Y, 7Y, 8Y