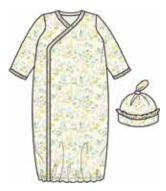

#### provence ALL DELIVERIES | ORGANIC COTTON

magnetic gown and hat set

#11620 size: NB-3M

dress + diaper cover

#2402 size: 0-3M, 3-6M, 6-9M, 9-12M, 12-18M, 18-24M

reversible, magnetic bib #20298

size: one size