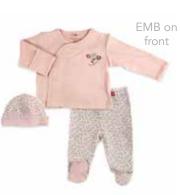

#### provence ALL DELIVERIES | ORGANIC COTTON

magnetic gown and hat set

#11620 size: NB-3M

dress + diaper cover

#2402 size: 0-3M, 3-6M, 6-9M, 9-12M, 12-18M, 18-24M

reversible, magnetic bib #20298

size: one size