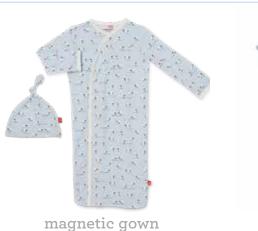

#### provence ALL DELIVERIES | ORGANIC COTTON

magnetic gown and hat set

#11620 size: NB-3M

dress + diaper cover

#2402 size: 0-3M, 3-6M, 6-9M, 9-12M, 12-18M, 18-24M

reversible, magnetic bib #20298

size: one size