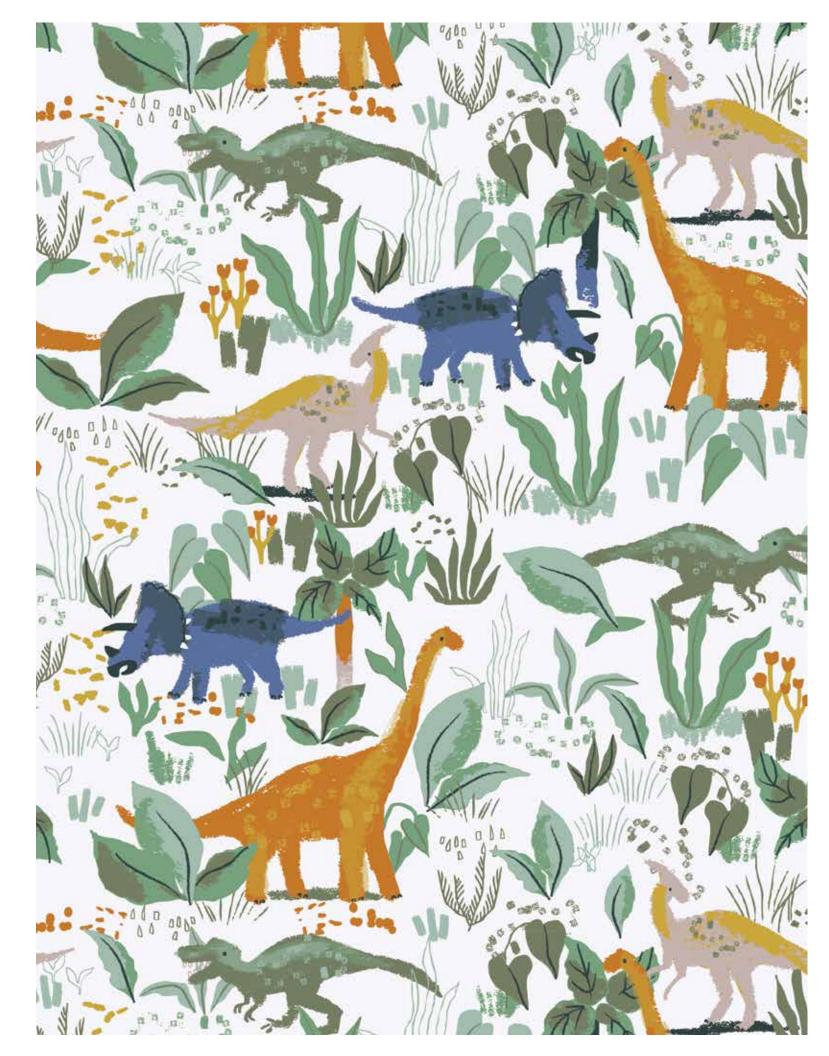

#### dino ESSENTIALS | ORGANIC COTTON

magnetic gown + hat set

#11381 size: NB-3M

#17441

size: PRE, NB, 0-3M, 3-6M, 6-9M, 9-12M, 12-18M, 18-24M

swaddle blanket #21330 size: one size

magnetic bib

#20232 size: one size