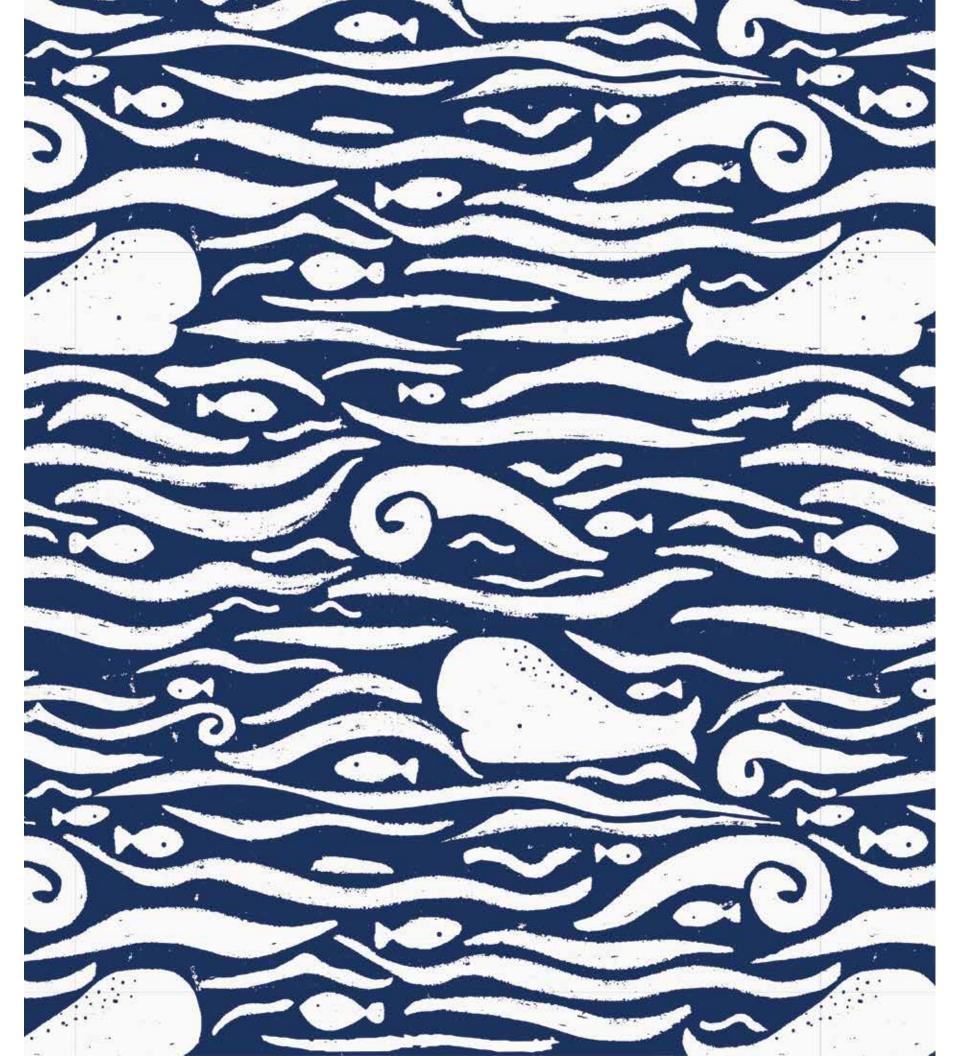

## whale hello there APRIL 1–25 DELIVERY | MODAL

magnetic footie

#17635 size: PRE, NB, 0-3M, 3-6M, 6-9M, 9-12M, 12-18M, 18-24M

toddler pjs #4249 size: 2T, 3T, 4T, 5Y, 6Y, 7Y, 8Y

swaddle blanket #21527 size: one size