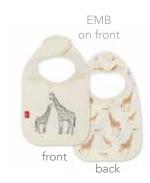

#### provence ALL DELIVERIES | ORGANIC COTTON

magnetic gown and hat set

#11620 size: NB-3M

dress + diaper cover

#2402 size: 0-3M, 3-6M, 6-9M, 9-12M, 12-18M, 18-24M

reversible, magnetic bib #20298

size: one size