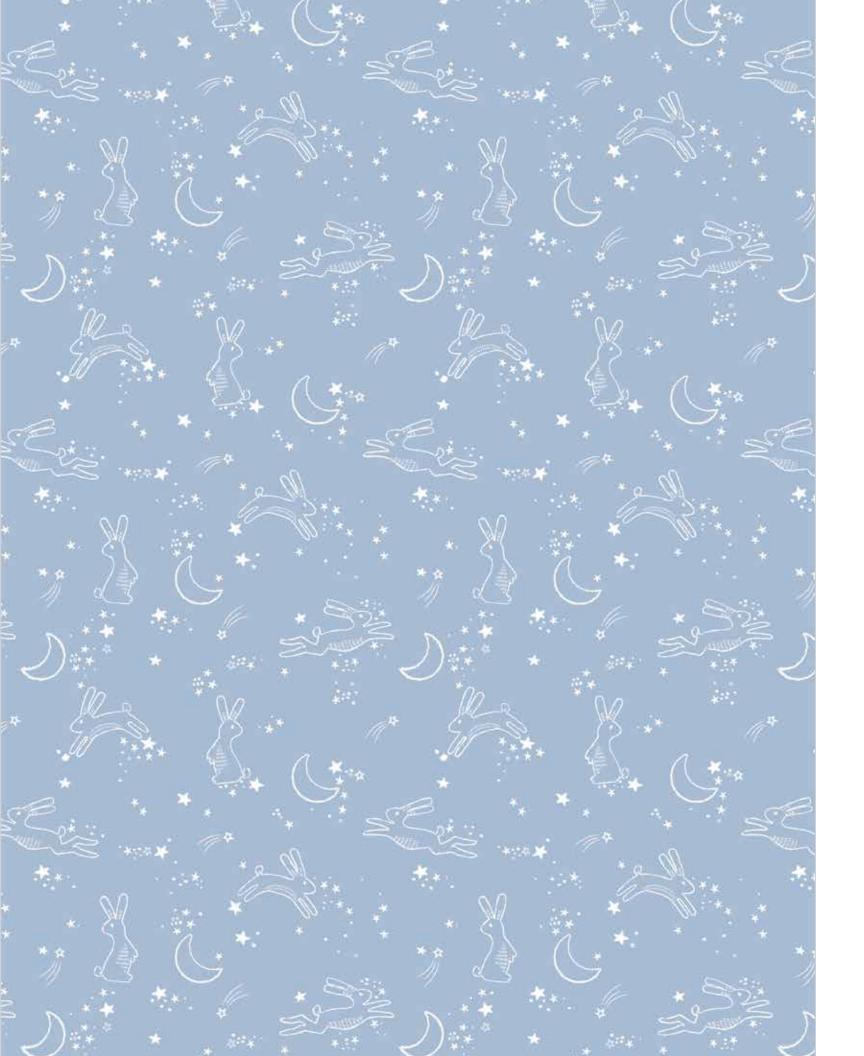

#### bunny moon FEB. 1–25 DELIVERY | MODAL

magnetic gown and hat set #11605 size: NB-3M

#17621

swaddle blanket #21511 size: one size

say it with lovey #21533 size: one size

knot hat #19505 size: NB-3M

magnetic footie