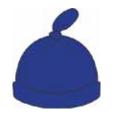

magnetic polo rompers

size: 0-3M, 3-6M, 6-9M, 9-12M, 12-18M, 18-24M

reversible, magnetic bib

knot hat #19519 size: NB-3M