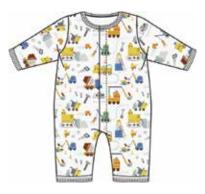

## roarsome friends

JAN. 1–25 DELIVERY | MODAL

magnetic gown and hat set

#11599 size: NB-3M

**toddler pjs** #4233 size: 2T, 3T, 4T, 5Y, 6Y, 7Y, 8Y

7

swaddle blanket

#21507 size: one size

**magnetic footie** #17613 size: PRE, NB, 0-3M, 3-6M, 6-9M, 9-12M, 12-18M, 18-24M

magnetic coverall

#18377 size: NB, 0-3M, 3-6M, 6-9M, 9-12M, 12-18M, 18-24M

**3-pack bandana bibs** #20285 size: one size

magnetic footie

#17615 size: PRE, NB, 0-3M, 3-6M, 6-9M, 9-12M, 12-18M, 18-24M

swaddle blanket
#21545

size: one size

knot hat #19501 size: NB-3M