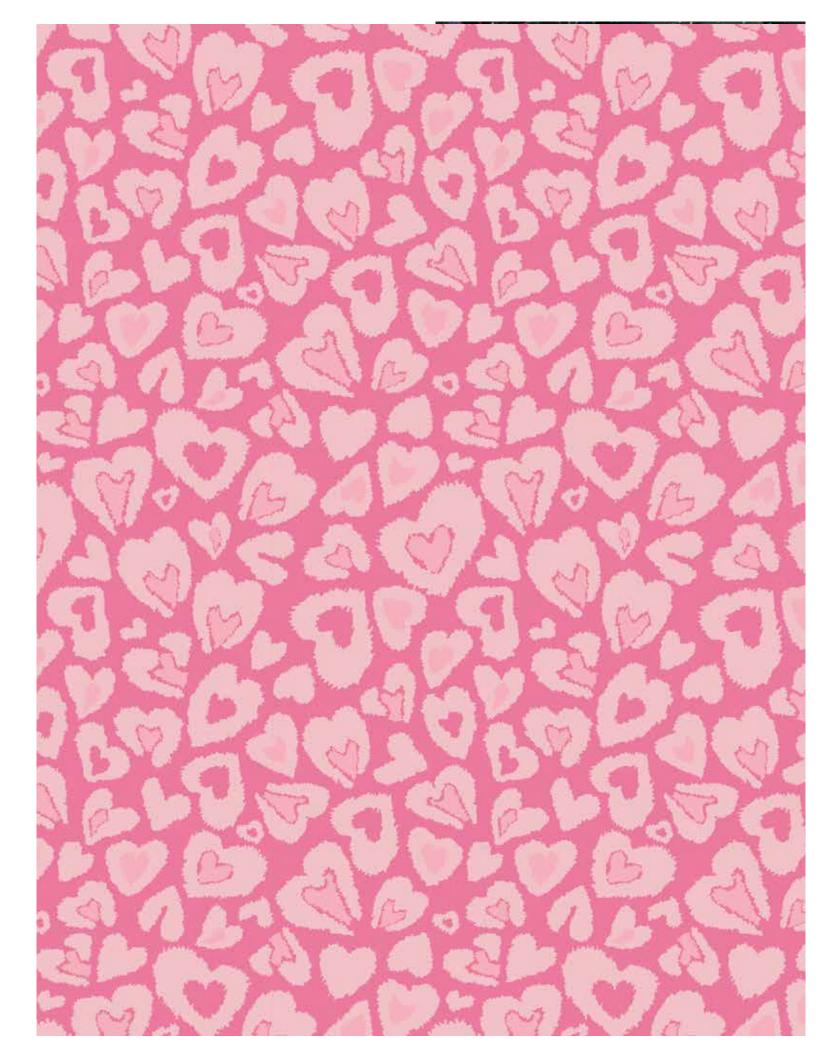

#### leophearts JAN. 1–25 DELIVERY I MODAL

magnetic gown and hat set

#11602 size: NB-3M

dress + diaper cover

#2386 size: 0-3M, 3-6M, 6-9M, 9-12M, 12-18M, 18-24M

swaddle blanket #20506 size: one size

magnetic footie