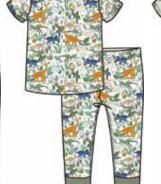

## hustle for the muscle

JAN. 1–25 DELIVERY | MODAL

magnetic footie

#17617 size: PRE, NB, 0-3M, 3-6M, 6-9M, 9-12M, 12-18M, 18-24M

toddler pjs

#4235 size: 2T, 3T, 4T, 5Y, 6Y, 7Y, 8Y

magnetic coverall

#18379 size: NB, 0-3M, 3-6M, 6-9M, 9-12M, 12-18M, 18-24M

bodysuit + harem pants

#16117 size: 0-3M, 3-6M, 6-9M, 9-12M