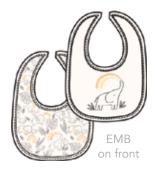

#### provence ALL DELIVERIES | ORGANIC COTTON

magnetic gown and hat set

#11620 size: NB-3M

dress + diaper cover

#2402 size: 0-3M, 3-6M, 6-9M, 9-12M, 12-18M, 18-24M

reversible, magnetic bib #20298

size: one size

magnetic footie

#17652 size: PRE, NB, 0-3M, 3-6M, 6-9M, 9-12M, 12-18M, 18-24M

toddler dress

#2404 size: 2T, 3T, 4T

magnetic romper

#18404 size: 0-3M, 3-6M, 6-9M, 9-12M, 12-18M, 18-24M

swaddle blanket

#21532 size: one size