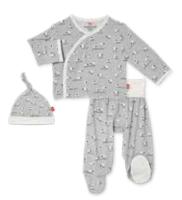

#### provence ALL DELIVERIES | ORGANIC COTTON

magnetic gown and hat set

#11620 size: NB-3M

dress + diaper cover

#2402 size: 0-3M, 3-6M, 6-9M, 9-12M, 12-18M, 18-24M

reversible, magnetic bib #20298

size: one size