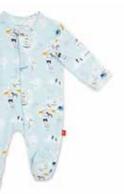

## cloud mine ALL DELIVERIES | ORGANIC COTTON

magnetic gown and hat set

#11623 size: NB-3M

swaddle blanket

#21539 size: one size

3-pack bandana bibs #20299

size: one size

magnetic footie

#17655 size: PRE, NB, 0-3M, 3-6M, 6-9M, 9-12M, 12-18M, 18-24M

15

magnetic coverall

#18407 size: NB, 0-3M, 3-6M, 6-9M, 9-12M, 12-18M, 18-24M

knot hat #19521 size: NB-3M

Cirrostratus

Cirrocumulu

Cirrostratus