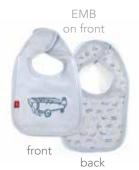

#### provence ALL DELIVERIES | ORGANIC COTTON

magnetic gown and hat set

#11620 size: NB-3M

dress + diaper cover

#2402 size: 0-3M, 3-6M, 6-9M, 9-12M, 12-18M, 18-24M

reversible, magnetic bib #20298

size: one size