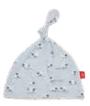

#### block heads ALL DELIVERIES | ORGANIC COTTON

and hat set

#11621

size: NB-3M

magnetic footie

#17653

1

#18409

-0-

bodysuit + harem pants #16115 size: 0-3M, 3-6M, 6-9M, 9-12M

#20297 size: one size

size: PRE, NB, 0-3M, 3-6M, 6-9M, 9-12M, 12-18M, 18-24M

magnetic coverall

#18403 size: NB, 0-3M, 3-6M, 6-9M, 9-12M, 12-18M, 18-24M