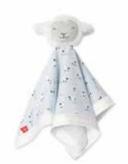

#### block heads ALL DELIVERIES | ORGANIC COTTON

and hat set

#11621

size: NB-3M

magnetic footie

#17653

1

#18409

-0-

bodysuit + harem pants #16115 size: 0-3M, 3-6M, 6-9M, 9-12M

#20297 size: one size

size: PRE, NB, 0-3M, 3-6M, 6-9M, 9-12M, 12-18M, 18-24M

magnetic coverall

#18403 size: NB, 0-3M, 3-6M, 6-9M, 9-12M, 12-18M, 18-24M