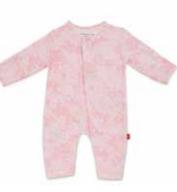

#### provence ALL DELIVERIES | ORGANIC COTTON

magnetic gown and hat set

#11620 size: NB-3M

dress + diaper cover

#2402 size: 0-3M, 3-6M, 6-9M, 9-12M, 12-18M, 18-24M

reversible, magnetic bib #20298

size: one size

magnetic footie

#17652 size: PRE, NB, 0-3M, 3-6M, 6-9M, 9-12M, 12-18M, 18-24M

toddler dress

#2404 size: 2T, 3T, 4T

magnetic romper

#18404 size: 0-3M, 3-6M, 6-9M, 9-12M, 12-18M, 18-24M

swaddle blanket

#21532 size: one size