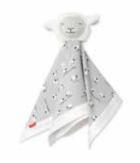

### new kid on the block JAN. 1–25 DELIVERY | MODAL

magnetic gown and hat set

#11603 size: NB-3M

swaddle blanket #21509 size: one size

say it with lovey #21535 size: one size

#17619

#20293 size: one size

magnetic footie