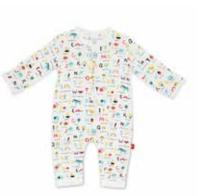

## ellie go lucky ALL DELIVERIES | ORGANIC COTTON

magnetic gown and hat set

#11622 size: NB-3M

magnetic footie

#17654 size: PRE, NB, 0-3M, 3-6M, 6-9M, 9-12M, 12-18M, 18-24M

3-piece kimono set

#14320 size: PRE, NB, 0-3M