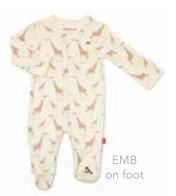

## jolie giraffe ESSENTIALS | ORGANIC COTTON

magnetic gown + hat set

#11387 size: NB-3M

magnetic footie

#17447 size: PRE, NB, 0-3M, 3-6M, 6-9M, 9-12M, 12-18M, 18-24M

3-piece kimono set

#14195 size: PRE, NB, 0-3M

swaddle blanket #21353 size: one size

magnetic bib

#20239 size: one size

knot hat #19355 size: NB-3M