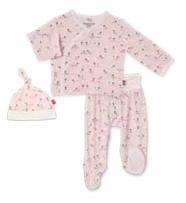

#### provence ALL DELIVERIES | ORGANIC COTTON

magnetic gown and hat set

#11620 size: NB-3M

dress + diaper cover

#2402 size: 0-3M, 3-6M, 6-9M, 9-12M, 12-18M, 18-24M

reversible, magnetic bib #20298

size: one size