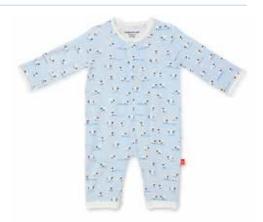

#### provence ALL DELIVERIES | ORGANIC COTTON

magnetic gown and hat set

#11620 size: NB-3M

dress + diaper cover

#2402 size: 0-3M, 3-6M, 6-9M, 9-12M, 12-18M, 18-24M

reversible, magnetic bib #20298

size: one size

magnetic footie

#17652 size: PRE, NB, 0-3M, 3-6M, 6-9M, 9-12M, 12-18M, 18-24M

toddler dress

#2404 size: 2T, 3T, 4T

magnetic romper

#18404 size: 0-3M, 3-6M, 6-9M, 9-12M, 12-18M, 18-24M

swaddle blanket

#21532 size: one size