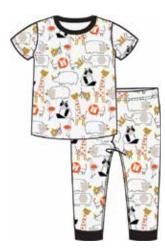

## roarsome friends

JAN. 1–25 DELIVERY | MODAL

magnetic gown and hat set

#11599 size: NB-3M

**toddler pjs** #4233 size: 2T, 3T, 4T, 5Y, 6Y, 7Y, 8Y

7

swaddle blanket

#21507 size: one size