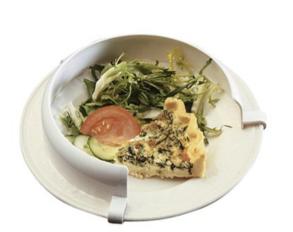

## HOMECRAFT INCURVE PLATE SURROUND

- This flexible guard can be fitted to ordinary plates to assist with onehanded eating.
- Three clips attach it to the rim and create a high inward sloping face to help with food collection and prevent spillage.
- Plate size 190 to 254mm external diameter.
- Dishwasher safe. Melamine material dishwasher safe to 180 degrees F (82°C).
- Weight: 45g.