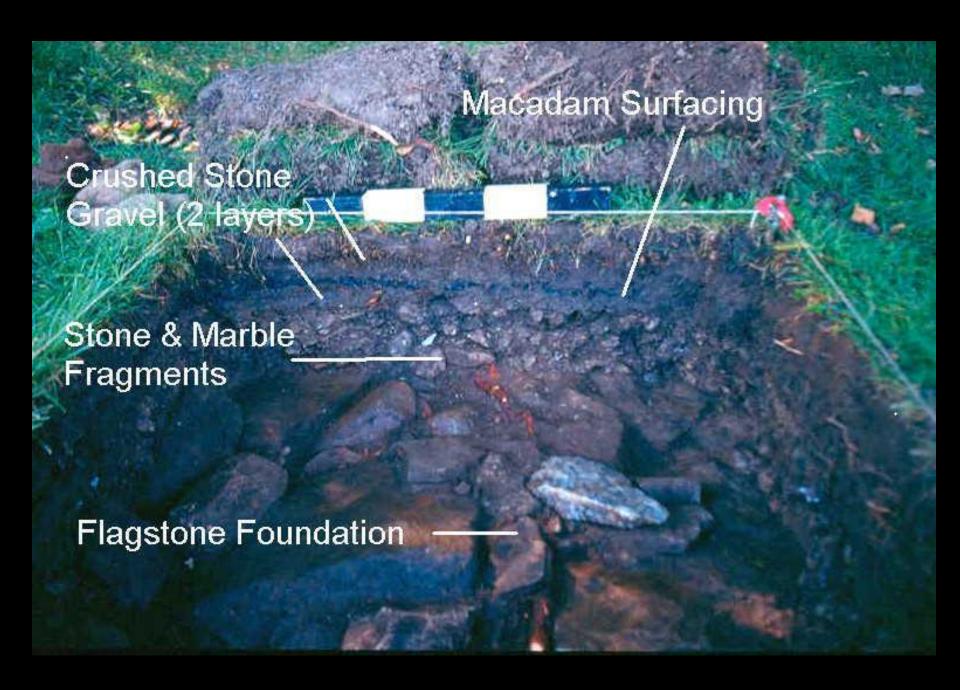

# The Fulford Landscape

Ontario Heritage Conference June 17, 2022

Romas Bubelis, OAA

### A PIECE OF PARADISE

THE ORIGINAL GARDENS AND GROUNDS OF FULFORD PLACE

Brockville, Ontario