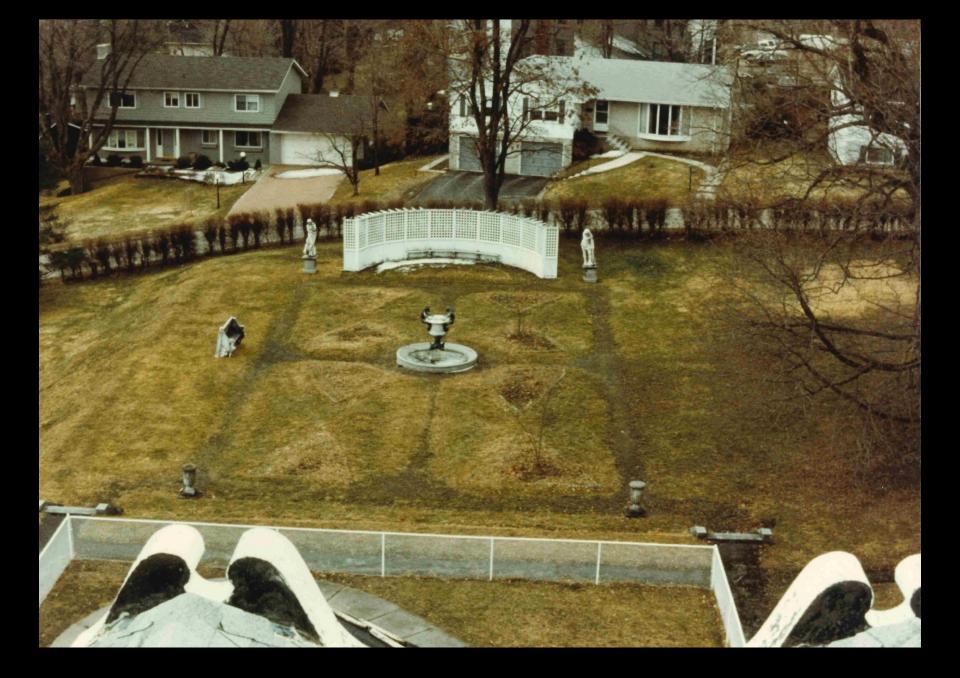

# The Fulford Landscape

Ontario Heritage Conference June 17, 2022

Romas Bubelis, OAA

### A PIECE OF PARADISE

THE ORIGINAL GARDENS AND GROUNDS OF FULFORD PLACE

Brockville, Ontario