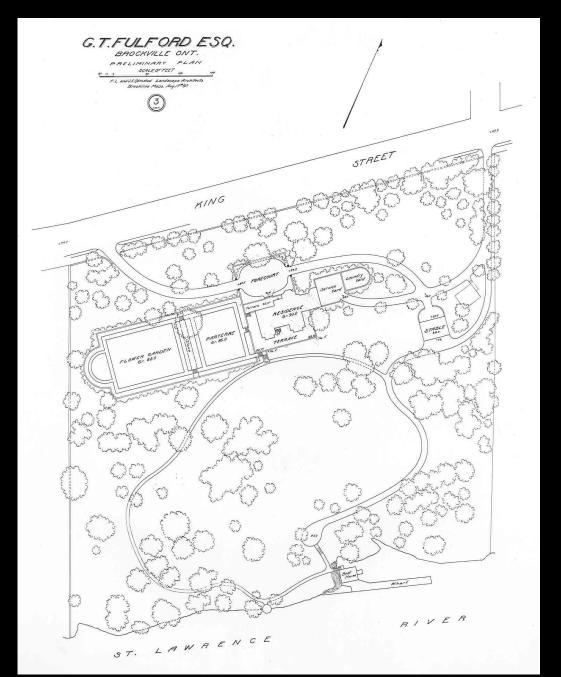

G.T. FULFORD ESQ. BROCKVILLE ONTARIO REVISED PLANTING PLAN JOALE 30 100 OLMSTED BROTHERS Landscape Archite
Brookline Mass, Thec 26 R 99 STREET WER a see KING 600 STABLE 14605E 35240 PROEN VEGETABLE 1-200 GARDEN 2-50 PIER RIVER ST. LAWRENCE

NOTE - First figures in the beds indicate the plants or the mixture of plants to be used in each space. Second figures show the number of individuals of each plant or mixture estimated to be required to till each space.