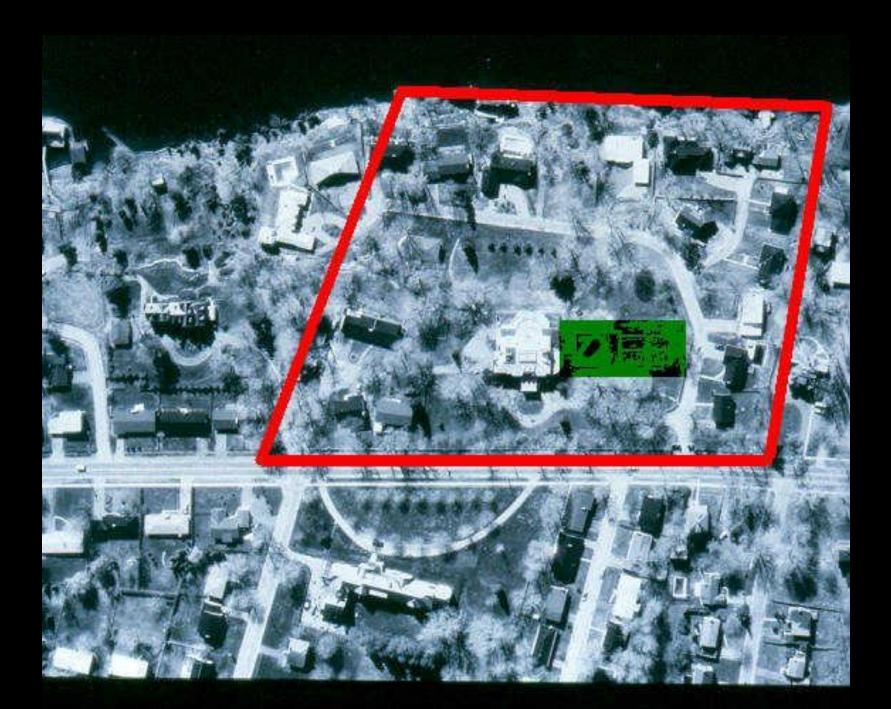

# The Fulford Landscape

Ontario Heritage Conference June 17, 2022

Romas Bubelis, OAA

### A PIECE OF PARADISE

THE ORIGINAL GARDENS AND GROUNDS OF FULFORD PLACE

Brockville, Ontario