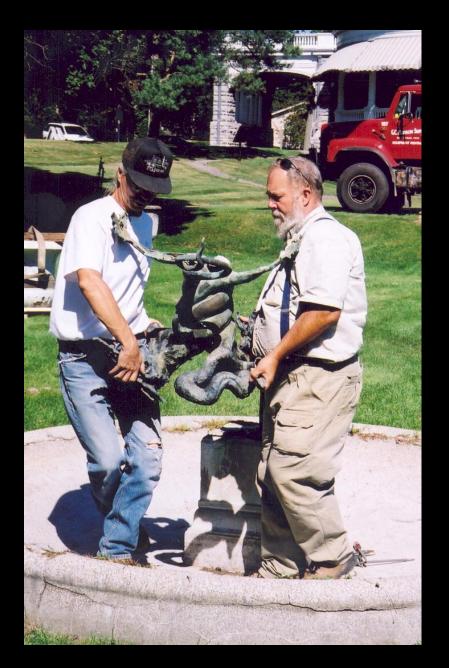

8, Iwo percents,

  18, Iwo bedo, 35 plants,

  16, Iwo bedo, 55 plants,

  16, Iwo bed, 55 plants,

  16,

- 37. Pyrathrum hybrid, 20 plants, Faport, feverlaw.
- 30 Dicentra spectabilis, 40 plants, 9 apart,
- 39. Construct missourians 3 Oplants 6 apart, twening Primose 40. Potentillo hybrids, 10 plants, 3 apart
- 41. Delphinum coshmerianum, 25 plants, 9 apart.
- 42. Phlox regions, 50 plants, 6 apart, Creaping phlox
- 43 Papayer nuclicaula, 50 plants, 6 aport Icaland Pappy
- 44. Malyo maschata, 55 plants, 9 apart. Musik Mollow
- 45. Andromada Floribundo, 60 plants, l'apart
- 46. Spiroza van houttei, 30 plants, zapart
- 47. Rosa rugosa alba 3a planta 2 apart.
- 40. Vitis riponio, 8 plants.
- 49. Ciumatis paniculata, 5 plants. Sapan Clematis 50 Actimidia polygoma, 3 plants,