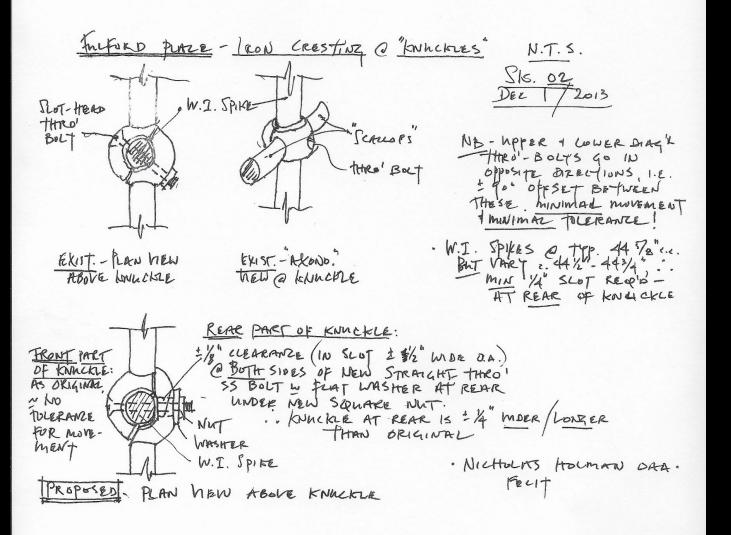

# The Fulford Landscape

Ontario Heritage Conference June 17, 2022

Romas Bubelis, OAA

### A PIECE OF PARADISE

THE ORIGINAL GARDENS AND GROUNDS OF FULFORD PLACE

Brockville, Ontario