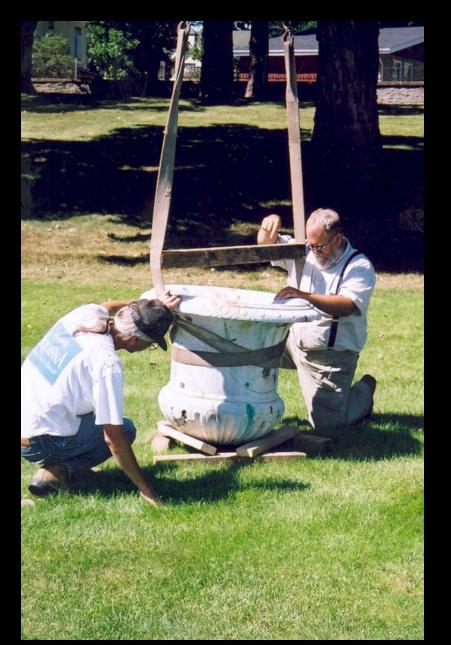

18, Iwo percents,

  18, Iwo bedo, 35 plants,

  16, Iwo bedo, 55 plants,

  16, Iwo bed, 55 plants,

  16,

- 37. Pyrathrum hybrid, 20 plants, Faport, feverlaw.
- 30 Dicentra spectabilis, 40 plants, 9 apart,
- 39. Construct missourians 3 Oplants 6 apart, twening Primose 40. Potentillo hybrids, 10 plants, 3 apart
- 41. Delphinum coshmerianum, 25 plants, 9 apart.
- 42. Phlox regions, 50 plants, 6 apart, Creaping phlox
- 43 Papayer nuclicaula, 50 plants, 6 aport Icaland Pappy
- 44. Malyo maschata, 55 plants, 9 apart. Musik Mollow
- 45. Andromada Floribundo, 60 plants, l'apart
- 46. Spiroza van houttei, 30 plants, zapart
- 47. Rosa rugosa alba 3a planta 2 apart.
- 40. Vitis riponio, 8 plants.
- 49. Ciumatis paniculata, 5 plants. Sapan Clematis 50 Actimidia polygoma, 3 plants,