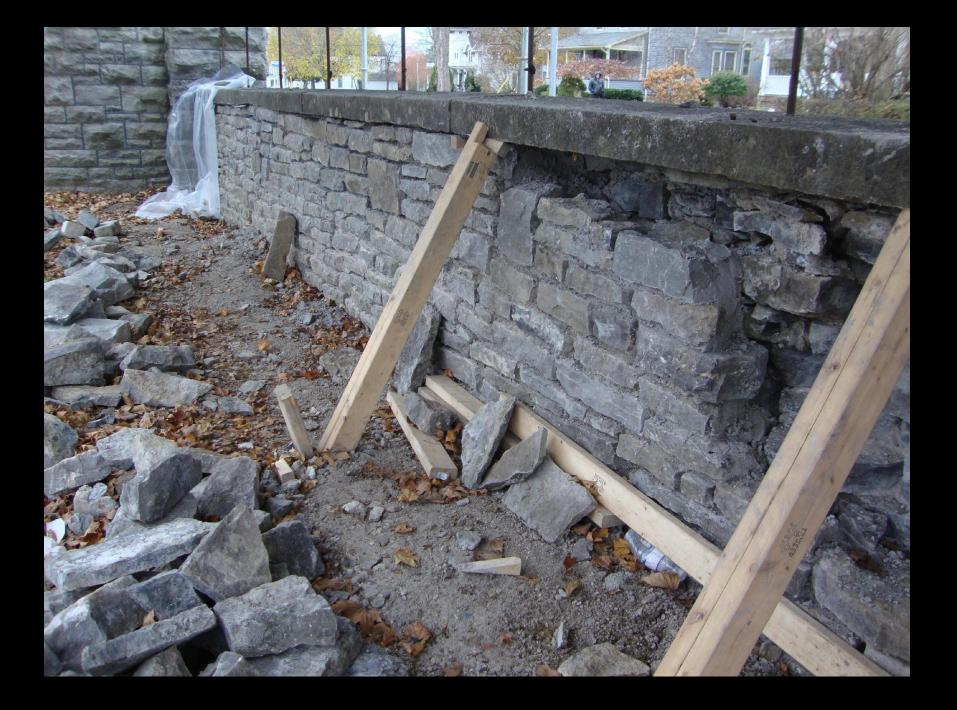

lants,

  16, Iwo bedo, 55 plants,

  16, Iwo bed, 55 plants,

  16,

- 37. Pyrathrum hybrid, 20 plants, Faport, feverlaw.
- 30 Dicentra spectabilis, 40 plants, 9 apart,
- 39. Construct missourians 3 Oplants 6 apart, twening Primose 40. Potentillo hybrids, 10 plants, 3 apart
- 41. Delphinum coshmerianum, 25 plants, 9 apart.
- 42. Phlox regions, 50 plants, 6 apart, Creaping phlox
- 43 Papayer nuclicaula, 50 plants, 6 aport Icaland Pappy
- 44. Malyo maschata, 55 plants, 9 apart. Musik Mollow
- 45. Andromada Floribundo, 60 plants, l'apart
- 46. Spiroza van houttei, 30 plants, zapart
- 47. Rosa rugosa alba 3a planta 2 apart.
- 40. Vitis riponio, 8 plants.
- 49. Ciumatis paniculata, 5 plants. Sapan Clematis 50 Actimidia polygoma, 3 plants,