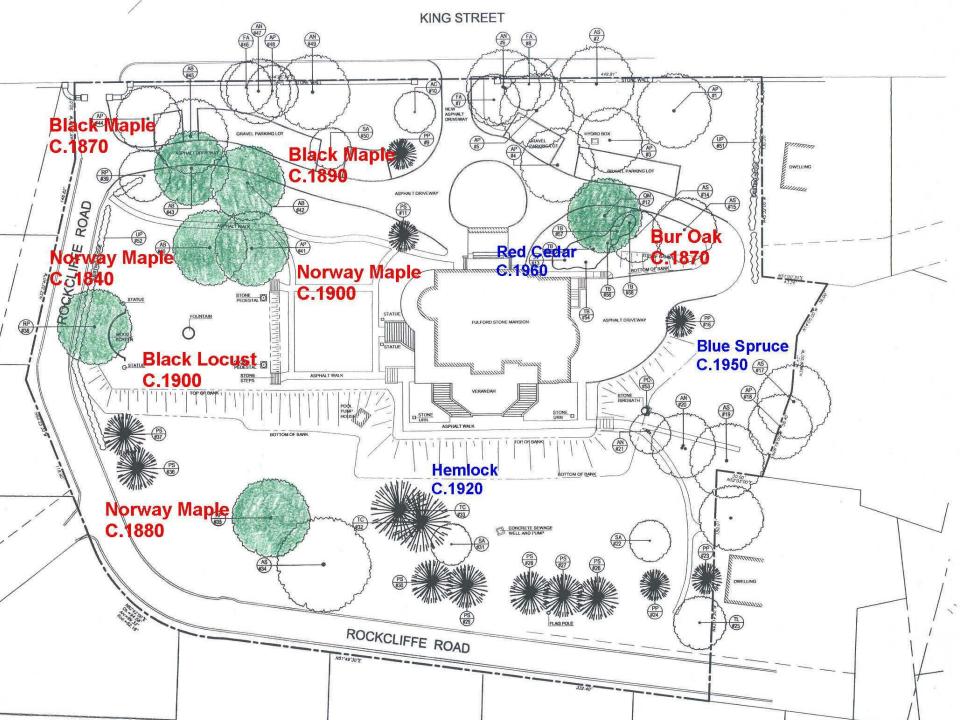

# The Fulford Landscape

Ontario Heritage Conference June 17, 2022

Romas Bubelis, OAA

### A PIECE OF PARADISE

THE ORIGINAL GARDENS AND GROUNDS OF FULFORD PLACE

Brockville, Ontario