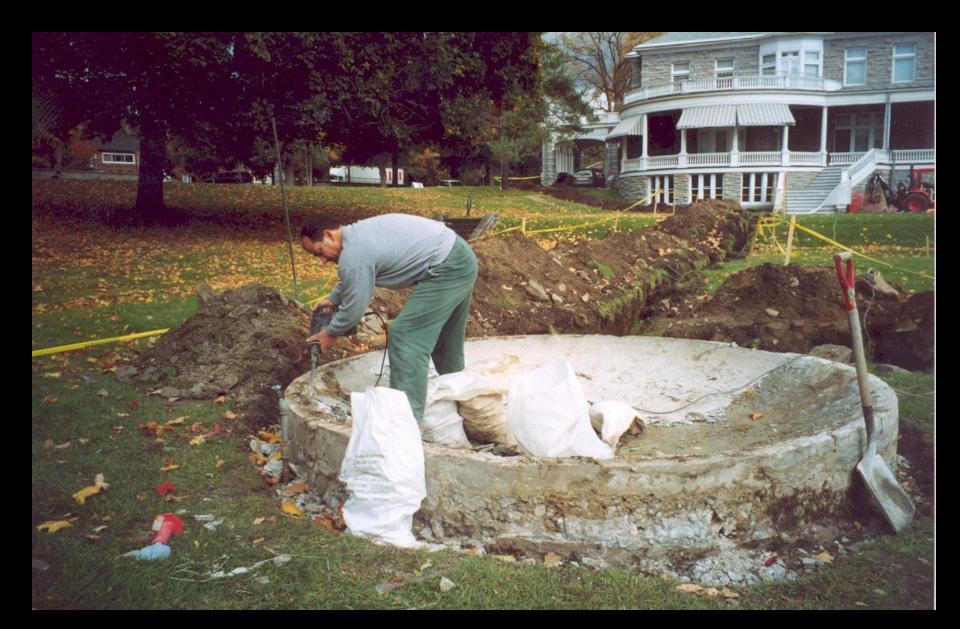

# The Fulford Landscape

Ontario Heritage Conference June 17, 2022

Romas Bubelis, OAA

### A PIECE OF PARADISE

THE ORIGINAL GARDENS AND GROUNDS OF FULFORD PLACE

Brockville, Ontario