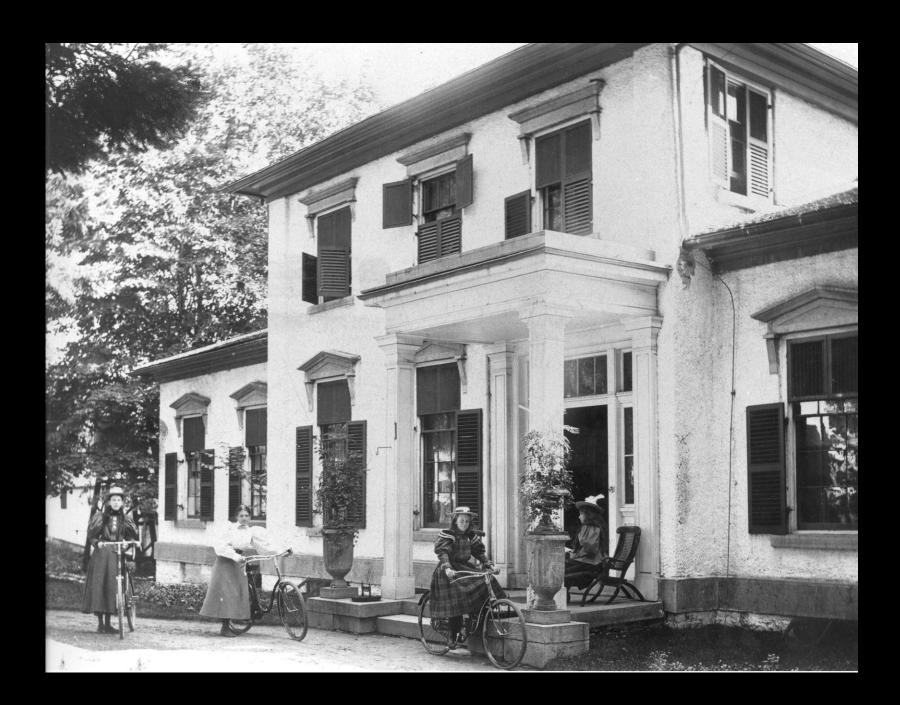

Fairsted, c. 1900

ASAL BALM FOR COLD IN HEAD AND CATARRIN. HANSON'S MAGIC CORN SALVES

Brockville Ont Sept. 18th./96

Mr. F. L. Olmstead,

Brookline, Mass.

OLMSTED, OLMSTED & ELIOT. REC'D SEP 21 1896 ACK'D. BY ANS'D. 7/5/ BY OS Jeu READ BY JOH

Dear Sir; -

Your firm has been recommended to me as reliable landscape architects. I am desirous of having plansdrawn for the improvement of a property consisting of ten (10) acres, situated on the Banks of the St. Lawrence, and will be glad to have you state your best terms for undertaking the work.

If you have anythink in the way of illustrationSshowing work you have already carried out, I will be glad to have you send me copport same. An early reply will oblige,

Yours truly.

Co. L. Evelout