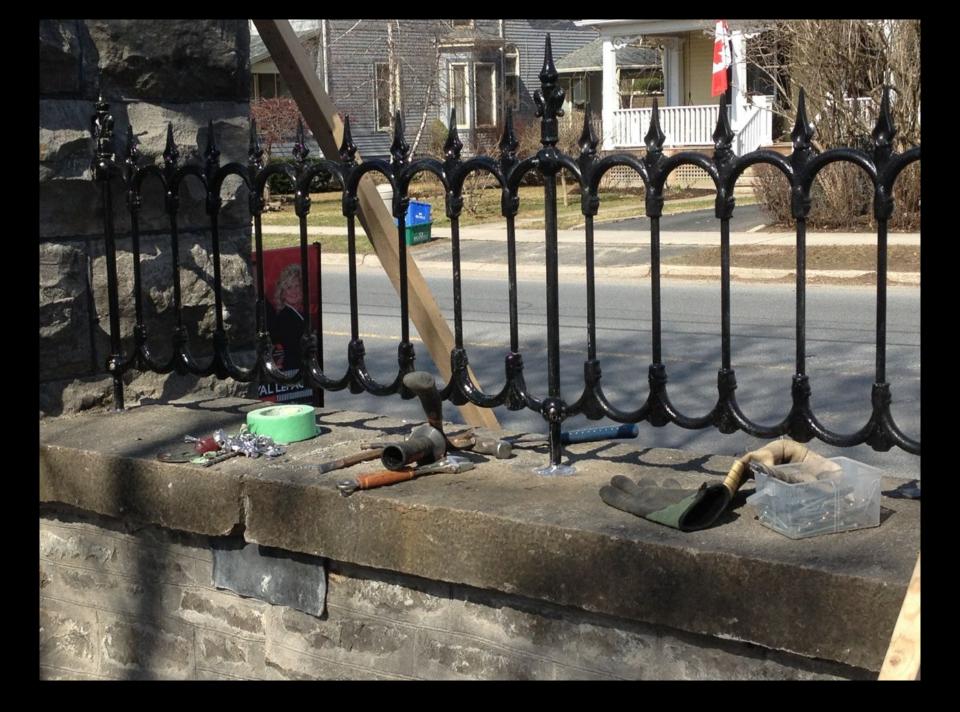

nts,

  16, Iwo bedo, 55 plants,

  16, Iwo bed, 55 plants,

  16,

- 37. Pyrathrum hybrid, 20 plants, Faport, feverlaw.
- 30 Dicentra spectabilis, 40 plants, 9 apart,
- 39. Construct missourians 3 Oplants 6 apart, twening Primose 40. Potentillo hybrids, 10 plants, 3 apart
- 41. Delphinum coshmerianum, 25 plants, 9 apart.
- 42. Phlox regions, 50 plants, 6 apart, Creaping phlox
- 43 Papayer nuclicaula, 50 plants, 6 aport Icaland Pappy
- 44. Malyo maschata, 55 plants, 9 apart. Musik Mollow
- 45. Andromada Floribundo, 60 plants, l'apart
- 46. Spiroza van houttei, 30 plants, zapart
- 47. Rosa rugosa alba 3a planta 2 apart.
- 40. Vitis riponio, 8 plants.
- 49. Ciumatis paniculata, 5 plants. Sapan Clematis 50 Actimidia polygoma, 3 plants,