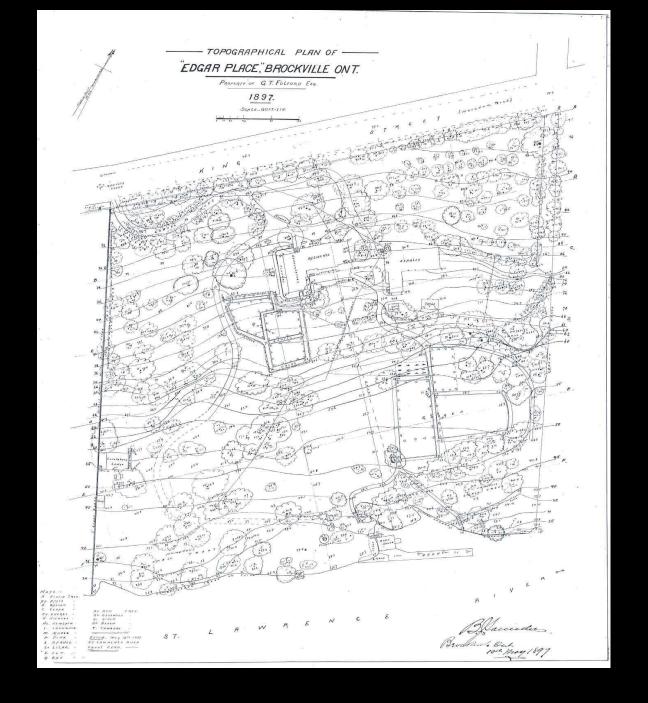

G.T. FULFORD ESQ. BROCKVILLE ONTARIO REVISED PLANTING PLAN JOALE 30 100 OLMSTED BROTHERS Landscape Archite
Brookline Mass, Thec 26 R 99 STREET WER a see KING 600 STABLE 14605E 35240 PROEN VEGETABLE 1-200 GARDEN 2-50 PIER RIVER ST. LAWRENCE

NOTE - First figures in the beds indicate the plants or the mixture of plants to be used in each space. Second figures show the number of individuals of each plant or mixture estimated to be required to till each space.