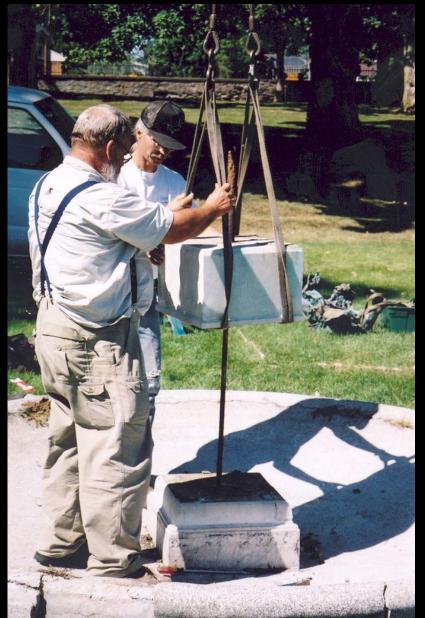

Iwo percents,

  18, Iwo bedo, 35 plants,

  16, Iwo bedo, 55 plants,

  16, Iwo bed, 55 plants,

  16,

- 37. Pyrathrum hybrid, 20 plants, Faport, feverlaw.
- 30 Dicentra spectabilis, 40 plants, 9 apart,
- 39. Construct missourians 3 Oplants 6 apart, twening Primose 40. Potentillo hybrids, 10 plants, 3 apart
- 41. Delphinum coshmerianum, 25 plants, 9 apart.
- 42. Phlox regions, 50 plants, 6 apart, Creaping phlox
- 43 Papayer nuclicaula, 50 plants, 6 aport Icaland Pappy
- 44. Malyo maschata, 55 plants, 9 apart. Musik Mollow
- 45. Andromada Floribundo, 60 plants, l'apart
- 46. Spiroza van houttei, 30 plants, zapart
- 47. Rosa rugosa alba 3a planta 2 apart.
- 40. Vitis riponio, 8 plants.
- 49. Ciumatis paniculata, 5 plants. Sapan Clematis 50 Actimidia polygoma, 3 plants,