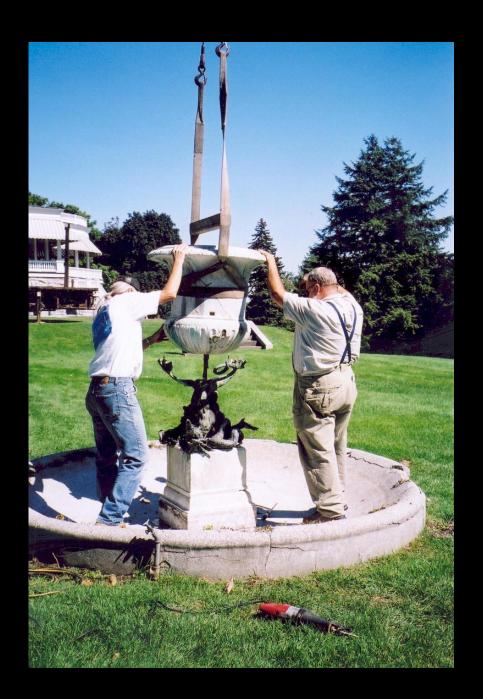

18, Iwo percents,

  18, Iwo bedo, 35 plants,

  16, Iwo bedo, 55 plants,

  16, Iwo bed, 55 plants,

  16,

- 37. Pyrathrum hybrid, 20 plants, Faport, feverlaw.
- 30 Dicentra spectabilis, 40 plants, 9 apart,
- 39. Construct missourians 3 Oplants 6 apart, twening Primose 40. Potentillo hybrids, 10 plants, 3 apart
- 41. Delphinum coshmerianum, 25 plants, 9 apart.
- 42. Phlox regions, 50 plants, 6 apart, Creaping phlox
- 43 Papayer nuclicaula, 50 plants, 6 aport Icaland Pappy
- 44. Malyo maschata, 55 plants, 9 apart. Musik Mollow
- 45. Andromada Floribundo, 60 plants, l'apart
- 46. Spiroza van houttei, 30 plants, zapart
- 47. Rosa rugosa alba 3a planta 2 apart.
- 40. Vitis riponio, 8 plants.
- 49. Ciumatis paniculata, 5 plants. Sapan Clematis 50 Actimidia polygoma, 3 plants,