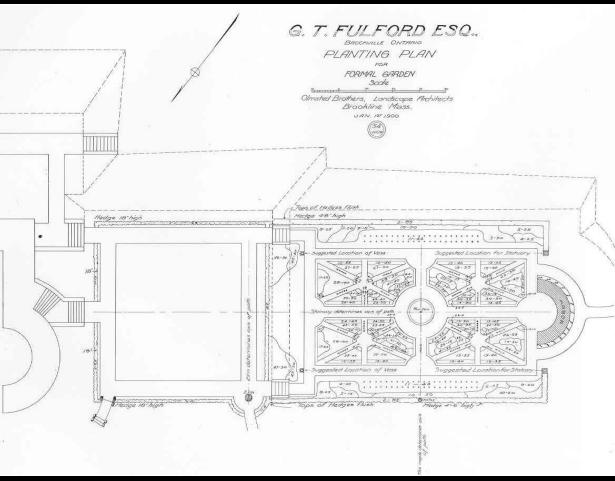

G.T. FULFORD ESQ. BROCKVILLE ONTARIO REVISED PLANTING PLAN JOALE 30 100 OLMSTED BROTHERS Landscape Archite
Brookline Mass, Thec 26 R 99 STREET WER a see KING 600 STABLE 14605E 35240 PROEN VEGETABLE 1-200 GARDEN 2-50 PIER RIVER ST. LAWRENCE

NOTE - First figures in the beds indicate the plants or the mixture of plants to be used in each space. Second figures show the number of individuals of each plant or mixture estimated to be required to till each space.