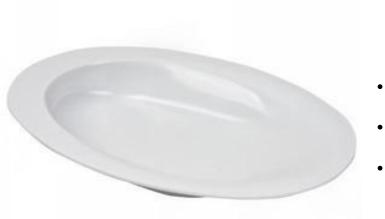

## **MANOY LARGE PLATE**

- These melamine plates are designed to help those with one good hand or who have difficulty picking up food with utensils.
- They are oval in shape with a sloping bottom and high sided end to help scoop up food without spilling it over the side.
  - Not suitable for microwave ovens, but dishwasher safe.