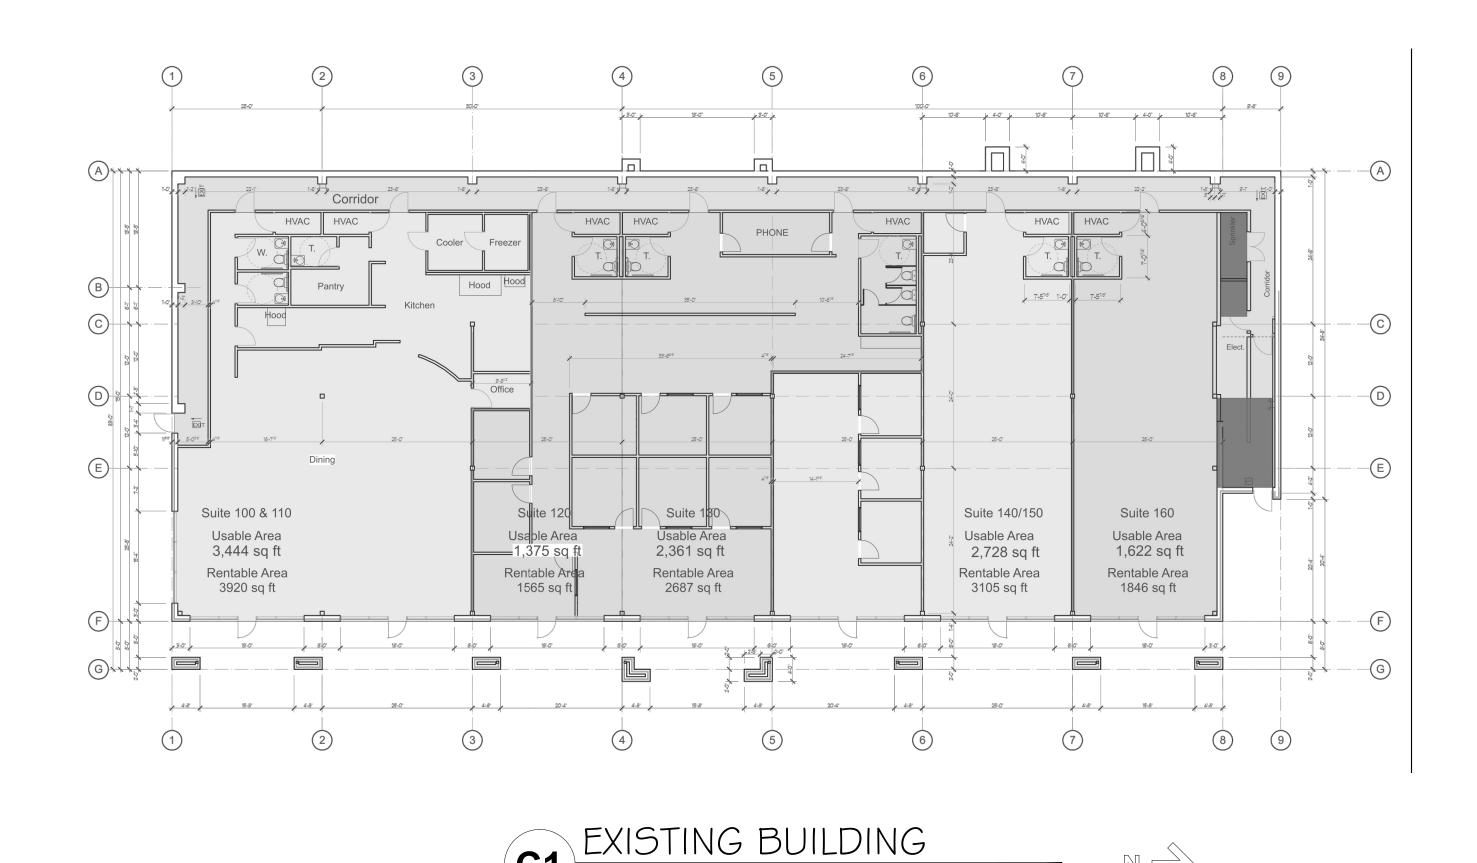

3. Building Description

Use Group - A-2 / M Type of construction - V-II

4. <u>Is the building sprinkled?</u>
YES

5. PROJECT AREA: 2,361 SQUARE FEET

I hereby certify that the portion of this technical submission described herein was prepared by me or under my direct supervision and responsible charge. I am a duly registered Architect under the laws of the State of Iowa.