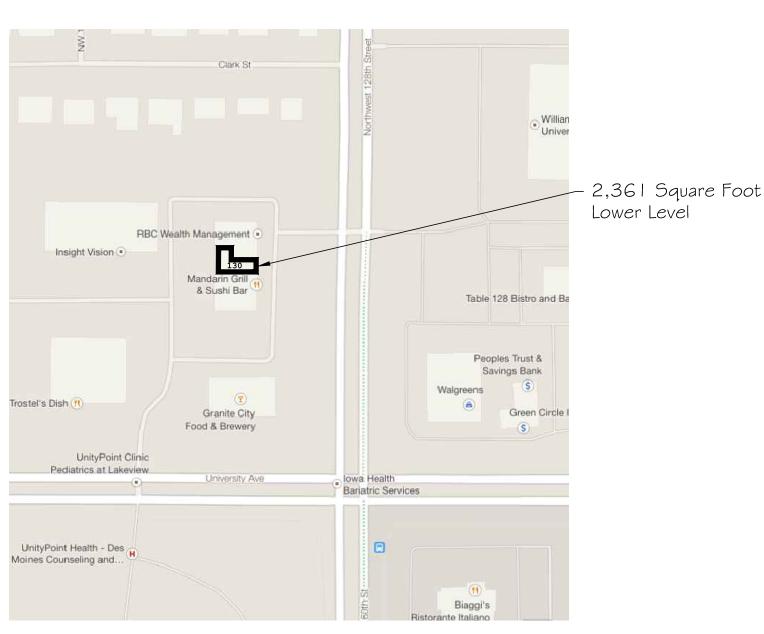

LOCATION PLAN

SCALE: 1/64" = 1'-0"

1. Applicable Codes (Editions)

Building Code - 2009 International Building Code (IBC)

2000 International boliding Code (IE

2. <u>Design options</u>

Mixed occupancies: Type M (Retail) Type A-2 (Restaurant)

3. Building Description

Use Group - A-2 / M Type of construction - V-II

4. <u>Is the building sprinkled?</u>
YES

5. PROJECT AREA: 2,361 SQUARE FEET

I hereby certify that the portion of this technical submission described herein was prepared by me or under my direct supervision and responsible charge. I am a duly registered Architect under the laws of the State of Iowa.