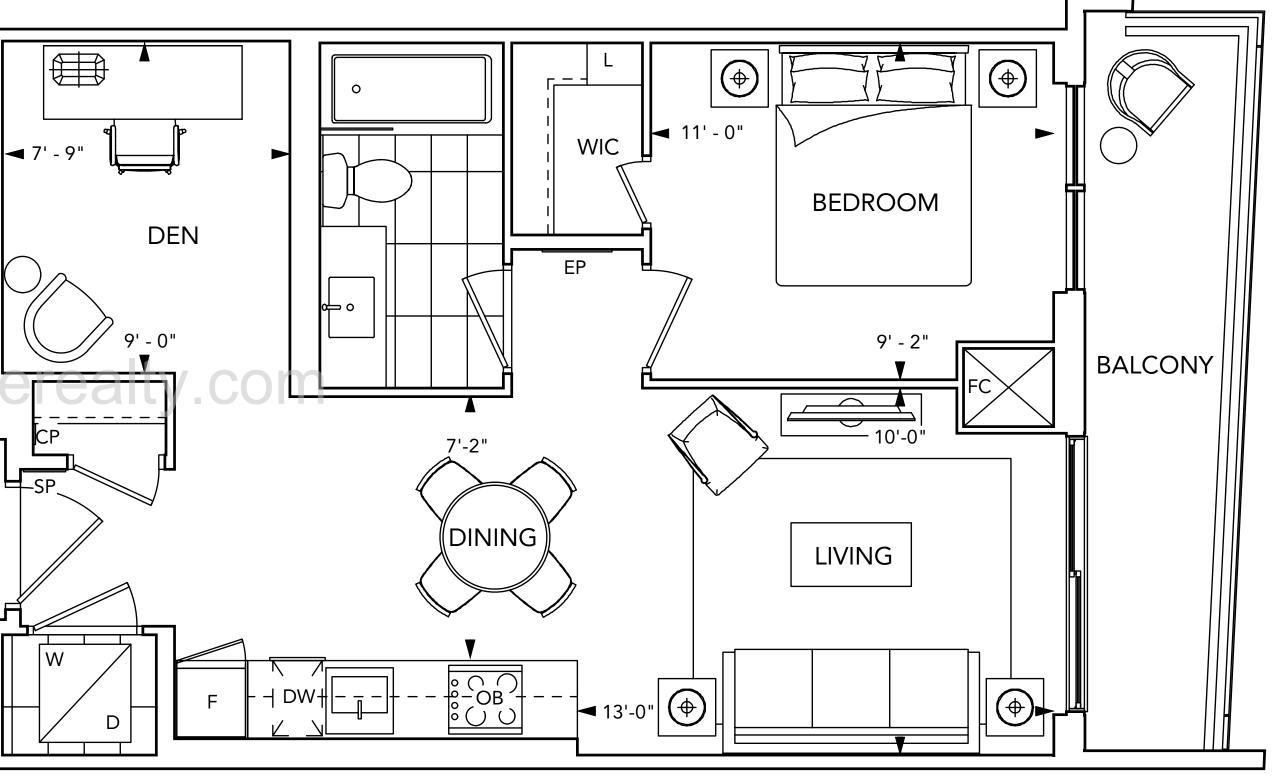

tridel.com



# THE URBAN

collection







Benchmark Signature Realty INC. Brokerage

1020 Denison Street Unit 113

L3R 3W5 Markham Ontario

Tel 905 604 2299 Fax 905 604 0622

http://www.benchmarksignaturerealty.com/



### THE URBAN

collection

#### Benchmark Signature Realty INC. Brokerage

1020 Denison Street Unit 113 L3R 3W5 Markham Ontario Tel 905 604 2299 Fax 905 604 0622 http://www.benchmarksignaturerealty.com



### SUITE 1A 1 BEDROOM



www.benchmarksignaturerealt





# SUITE 1C+D/1C+DR www.benchmarksignaturere







## SUITE 1D+D 1 BEDROOM + DEN



www.benchmarksignatur





### SUITE 2A







#### SUITE 2B 2 BEDROOM







## SUITE 2C 2 BEDROOM











www.benchmarksignaturerealt









www.benchmarksignaturerealty.com





### SUITE 2L+D 2 BEDROOM + DEN



www.benchmarksignaturerealty.com



#### SUITE FEATURES & FINISHES

#### GENERAL

Smooth ceilings painted white in all areas of suit

#### FLOOR COVERINGS

- Plank laminate floating floor with acoustic underlay in a rooms excluding bathrooms and laundry.
- Designer selected premium porcelain floor tiles in bathrooms and laundry.

#### KITCHEN

- Designer kitchen with contemporary, full height flat panel doors complete with built-in appliances. Finishes include matte finish and wood grain laminate
- Granite or quartz kitchen countertop and matching backsplash with polished single square edge and d