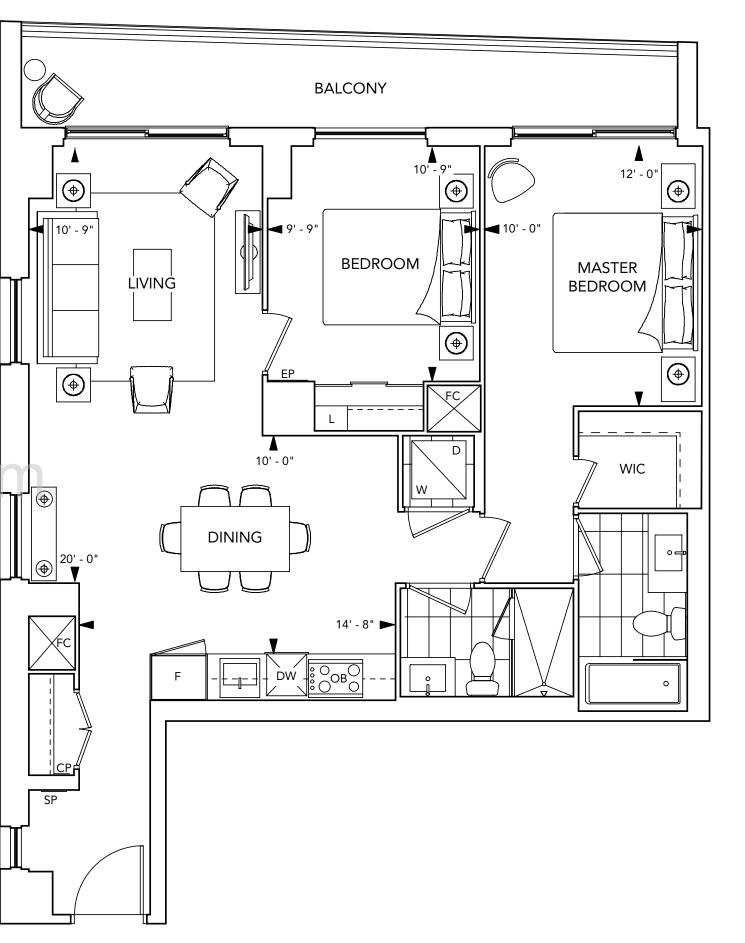

tridel.com



# THE URBAN

collection







Benchmark Signature Realty INC. Brokerage

1020 Denison Street Unit 113

L3R 3W5 Markham Ontario

Tel 905 604 2299 Fax 905 604 0622

http://www.benchmarksignaturerealty.com/



### THE URBAN

collection

#### Benchmark Signature Realty INC. Brokerage

1020 Denison Street Unit 113 L3R 3W5 Markham Ontario Tel 905 604 2299 Fax 905 604 0622 http://www.benchmarksignaturerealty.com



### SUITE 1A 1 BEDROOM



www.benchmarksignaturerealt





# SUITE 1C+D/1C+DR www.benchmarksignaturere







## SUITE 1D+D 1 BEDROOM + DEN



www.benchmarksignatur





### SUITE 2A







#### SUITE 2B 2 BEDROOM







## SUITE 2C 2 BEDROOM











www.benchmarksignaturerealt









www.benchmarksignaturerealty.com





### SUITE 2L+D 2 BEDROOM + DEN



www.benchmarksignaturerealty.com



#### SUITE FEATURES & FINISHES

#### GENERAL

Smooth ceilings painted white in all areas of suit

#### FLOOR COVERINGS

- Plank laminate floating floor with acoustic underlay in a rooms excluding bathrooms and laundry.
- Designer selected premium porcelain floor tiles in bathrooms and laundry.

#### KITCHEN

- Designer kitchen with contemporary, full height flat panel doors complete with built-in appliances. Finishes include matte finish and wood grain laminate
- Granite or quartz kitchen countertop and matching backsplash with polished single square edge and deep undermount, stainless steel single bowl sink.
- Polished chrome, single lever kitchen faucet with integrated pull down spray.

- 1 bedroom and 1 bedroom pl