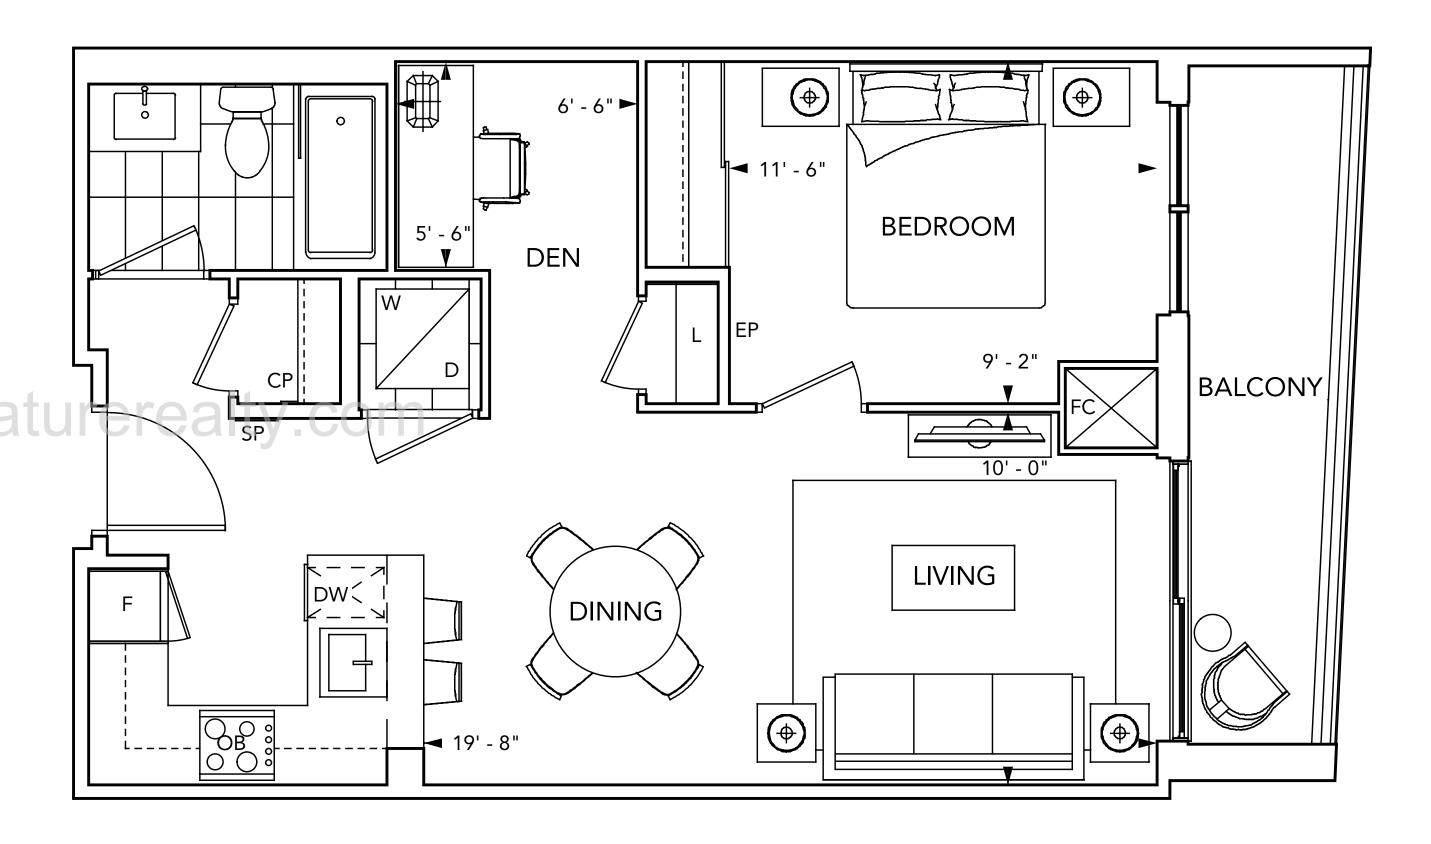

tridel.com



# THE URBAN

collection







Benchmark Signature Realty INC. Brokerage

1020 Denison Street Unit 113

L3R 3W5 Markham Ontario

Tel 905 604 2299 Fax 905 604 0622

http://www.benchmarksignaturerealty.com/



### THE URBAN

collection

#### Benchmark Signature Realty INC. Brokerage

1020 Denison Street Unit 113 L3R 3W5 Markham Ontario Tel 905 604 2299 Fax 905 604 0622 http://www.benchmarksignaturerealty.com



### SUITE 1A 1 BEDROOM



www.benchmarksignaturerealt





# SUITE 1C+D/1C+DR www.benchmarksignaturere







## SUITE 1D+D 1 BEDROOM + DEN



www.benchmarksignatur





### SUITE 2A







#### SUITE 2B 2 BEDROOM







## SUITE 2C 2 BEDROOM











www.benchmarksignaturerealt









www.benchmarksignaturerealty.com





### SUITE 2L+D 2 BEDROOM + DEN



www.benchmarksignaturerealty.com



#### SUITE FEATURES & FINISHES

#### GENERAL

Smooth ceilings painted white in all areas of suit

#### FLOOR COVERINGS

- Plank laminate floating floor with acoustic underlay in a rooms excluding bathrooms and laundry.
- Designer selected premium porcelain floor tiles in bathrooms and laundry.

#### KITCHEN

- Designer kitchen with contemporary, full height flat panel doors complete with built-in appliances. Finishes include matte finish and wood grain laminate
- Granite or quartz kitchen countertop an