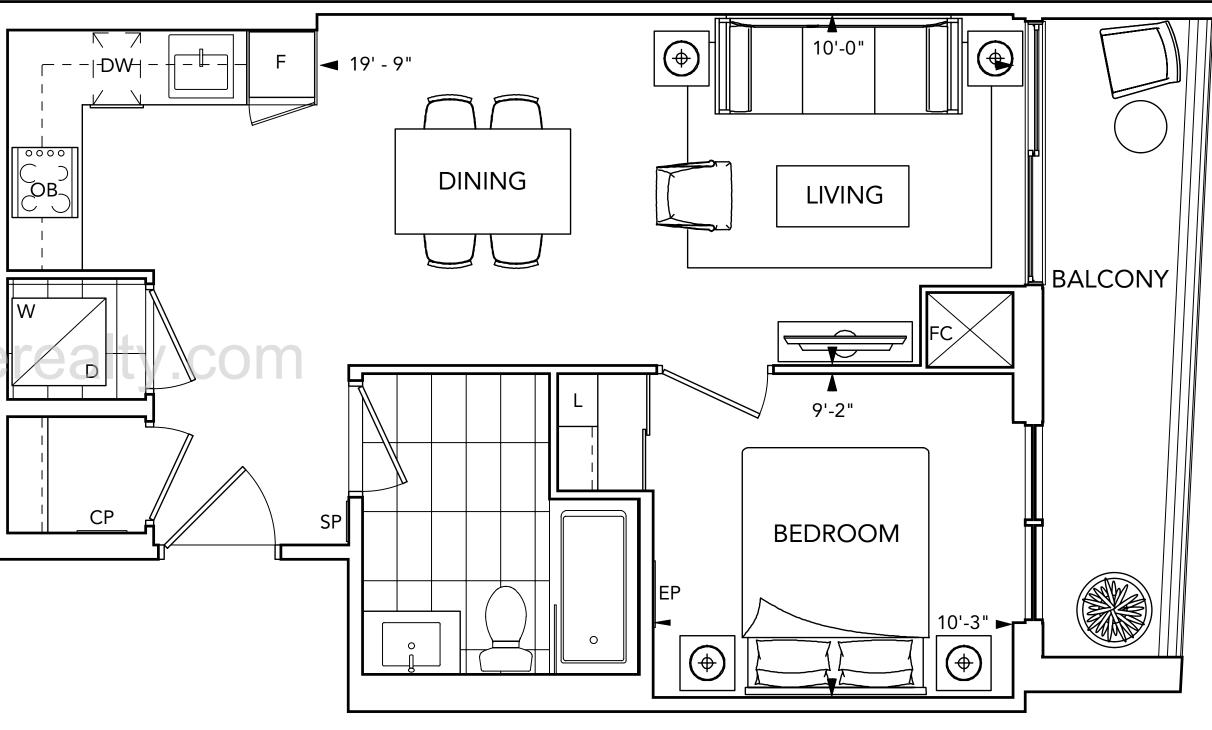

tridel.com



# THE URBAN

collection







Benchmark Signature Realty INC. Brokerage

1020 Denison Street Unit 113

L3R 3W5 Markham Ontario

Tel 905 604 2299 Fax 905 604 0622

http://www.benchmarksignaturerealty.com/



### THE URBAN

collection

#### Benchmark Signature Realty INC. Brokerage

1020 Denison Street Unit 113 L3R 3W5 Markham Ontario Tel 905 604 2299 Fax 905 604 0622 http://www.benchmarksignaturerealty.com



### SUITE 1A 1 BEDROOM



www.benchmarksignaturerealt





# SUITE 1C+D/1C+DR www.benchmarksignaturere







## SUITE 1D+D 1 BEDROOM + DEN



www.benchmarksignatur





### SUITE 2A







#### SUITE 2B 2 BEDROOM







## SUITE 2C 2 BEDROOM











www.benchmarksignaturerealt









www.benchmarksignaturerealty.com





### SUITE 2L+D 2 BEDROOM + DEN



www.benchmarksignaturerealty.com



#### SUITE FEATURES & FINISHES

#### GENERAL

Smooth ceilings painted white in all areas of suit

#### FLOOR COVERINGS

- Plank laminate floating floor with acoustic underlay in a rooms excluding bathrooms and laundry.
- Designer selected premium porcelain floor tiles in bathrooms and laundry.

#### KITCHEN

- Designer kitchen with contemporary, full height flat panel doors complete with built-in appliances. Finishes include matte finish and wood grain