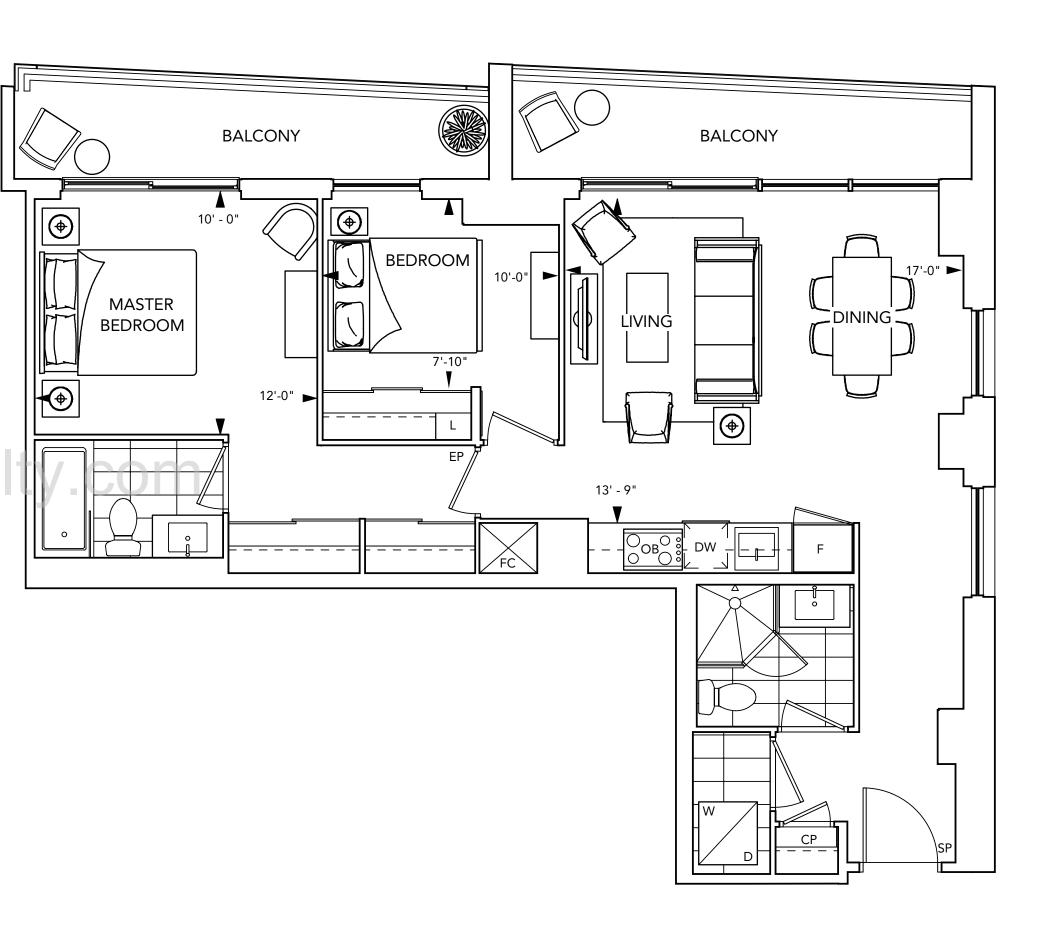

tridel.com



# THE URBAN

collection







Benchmark Signature Realty INC. Brokerage

1020 Denison Street Unit 113

L3R 3W5 Markham Ontario

Tel 905 604 2299 Fax 905 604 0622

http://www.benchmarksignaturerealty.com/



### THE URBAN

collection

#### Benchmark Signature Realty INC. Brokerage

1020 Denison Street Unit 113 L3R 3W5 Markham Ontario Tel 905 604 2299 Fax 905 604 0622 http://www.benchmarksignaturerealty.com



### SUITE 1A 1 BEDROOM



www.benchmarksignaturerealt





# SUITE 1C+D/1C+DR www.benchmarksignaturere







## SUITE 1D+D 1 BEDROOM + DEN



www.benchmarksignatur





### SUITE 2A







#### SUITE 2B 2 BEDROOM







## SUITE 2C 2 BEDROOM











www.benchmarksignaturerealt









www.benchmarksignaturerealty.com





### SUITE 2L+D 2 BEDROOM + DEN



www.benchmarksignaturerealty.com



#### SUITE FEATURES & FINISHES

#### GENERAL

Smooth ceilings painted white in all areas of suit

#### FLOOR COVERINGS

- Plank laminate floating floor with acoustic underlay in a rooms excluding bathrooms and laundry.
- Designer selected premium porcelain floor tiles in bathrooms and laundry.

#### KITCHEN

- Designer kitchen with contemporary, full height flat panel doors complete with built-in appliances. Finishes include matte finish and wood grain laminate
- Granite or quartz kitchen countertop and matching backsplash with polished single square edge and deep undermount, stainless steel single bowl sink.
- Polished chrome, single lever kitchen faucet with integrated pull