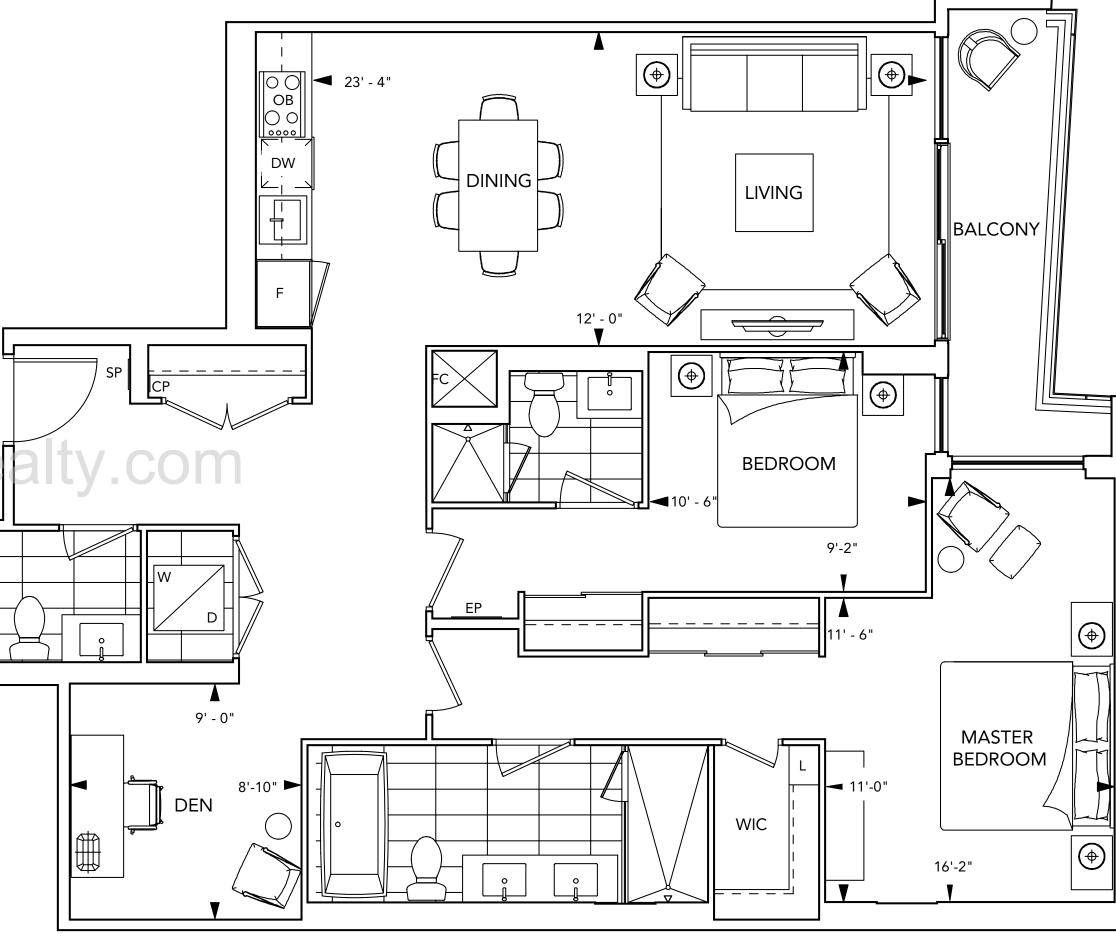

N

collection







Benchmark Signature Realty INC. Brokerage

1020 Denison Street Unit 113

L3R 3W5 Markham Ontario

Tel 905 604 2299 Fax 905 604 0622

http://www.benchmarksignaturerealty.com/



### THE URBAN

collection

#### Benchmark Signature Realty INC. Brokerage

1020 Denison Street Unit 113 L3R 3W5 Markham Ontario Tel 905 604 2299 Fax 905 604 0622 http://www.benchmarksignaturerealty.com



### SUITE 1A 1 BEDROOM



www.benchmarksignaturerealt





# SUITE 1C+D/1C+DR www.benchmarksignaturere







## SUITE 1D+D 1 BEDROOM + DEN



www.benchmarksignatur





### SUITE 2A







#### SUITE 2B 2 BEDROOM







## SUITE 2C 2 BEDROOM











www.benchmarksignaturerealt









www.benchmarksignaturerealty.com





### SUITE 2L+D 2 BEDROOM + DEN



www.benchmarksignaturerealty.com



#### SUITE FEATURES & FINISHES

#### GENERAL

Smooth ceilings painted white in all areas of suit

#### FLOOR COVERINGS

- Plank laminate floating floor with acoustic underlay in a rooms excluding bathrooms and laundry.
- Designer selected premium porcelain floor tiles in bathrooms and laundry.

#### KITCHEN

- Designer kitchen with contemporary, full height flat panel doors complete with built-in appliances. Finishes include matte finish and wood grain laminate
- Granite or quartz kitchen countertop and matching backsplash with polished single square edge and deep undermount, stainless steel single bowl sink.
- Polished chrome, single lever kitchen faucet with integrated pull down spray.

- 1 bedroom and 1 bedroom plus den suites will feature appliances with:
- Panel ready energy efficie