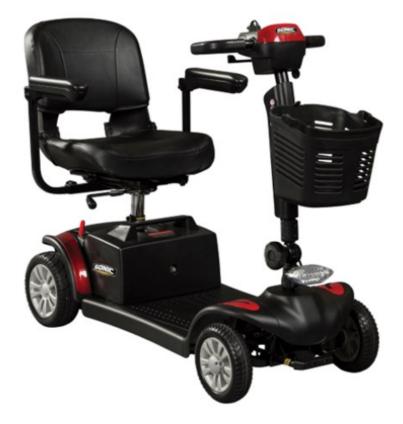

## PRIDE SONIC MOBILITY SCOOTER

- The Sonic's compact size is the perfect choice for your on-the-go lifestyle
- This portable and durable scooter quickly dismantles into five lightweight pieces, no tools required
- Easy transport and storage
- Puncture-proof tyres and a detachable battery pack
- Front LED light and rear red reflectors
- Easy access battery compartment
- Adjustable angle tiller with delta handle

## PRIDE BILITY

Warranty

2 Year

6 Month Batteries

Compliance

AS3695.2:2013

| Code      | Description         | Overall<br>Height | Overall<br>Length | Overall<br>Width | Max<br>Speed | Travel<br>Range | Weight | S.W.L |
|-----------|---------------------|-------------------|-------------------|------------------|--------------|-----------------|--------|-------|
| SCT670665 | Pride Sonic Scooter | 925mm             | 1040mm            | 495mm            | 6.8km/h      | 20km            | 45kg   | 136kg |