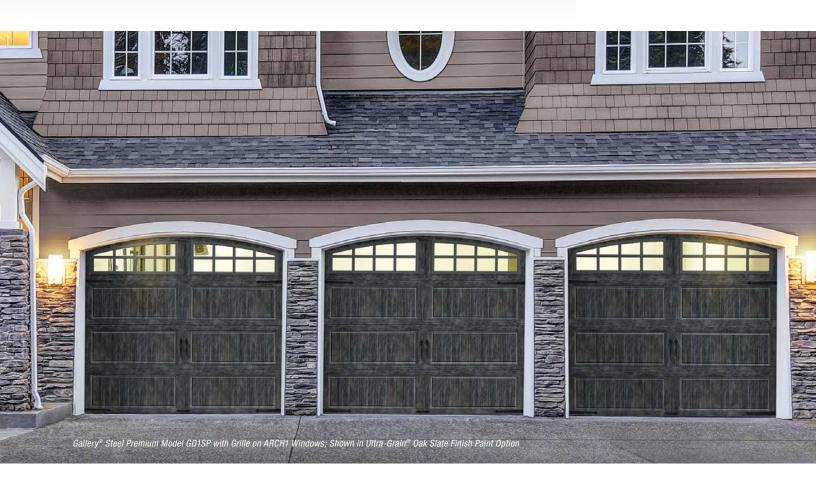

# **FINISHES**

CANYON RIDGE® CARRIAGE HOUSE 4-LAYER AND CANYON RIDGE® LOUVER\* ULTRA-GRAIN® CYPRESS FINISHES

Walnut Finish

Medium Finish

Slate Finish

GALLERY® STEEL PREMIUM AND BRIDGEPORT™ STEEL ULTRA-GRAIN® OAK FINISHES

Walnut Finish

Dark Finish

Medium Finish

Slate Finish