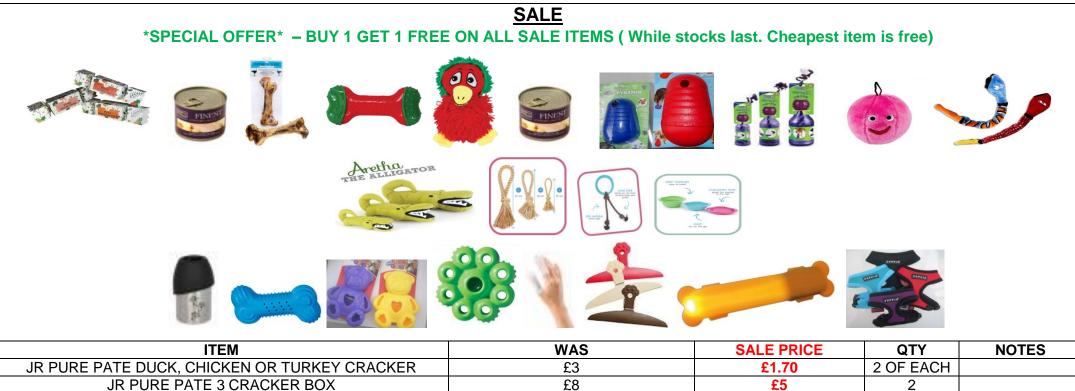

| JR FORE FATE DOCK, CHICKEN OR TURKET CRACKER        | LJ                                     | 21.70                    |                 |               |
|-----------------------------------------------------|----------------------------------------|--------------------------|-----------------|---------------|
| JR PURE PATE 3 CRACKER BOX                          | £8                                     | £5                       | 2               |               |
| FISH4DOGS MACKEREL TIN                              | £1.50                                  | £1                       | 2               | BB SEPT 2022  |
| PET MUNCHIES BUFFALO BRAID MEDIUM CHEW              | £3                                     | £1                       | 1               | BB FEB 2021   |
| BONE SHAPE CHEW TOY SMALL                           | £5.50                                  | £4                       | 4               |               |
| DODO TOY LARGE                                      | £9                                     | £6                       | 2               |               |
| PYRAMID TREAT TOY SMALL                             | SMALL = £9                             | £6                       | 2               |               |
| TUG-A-JUG TREAT TOY SMALL OR LARGE                  | S= £8 L= £11                           | S = £5 L= £8             | S=2, L=1        |               |
| GIGGLE BALL SOFT TOY MEDIUM                         | £5                                     | £4                       | 2               |               |
| SNAKE SOFT TOY LARGE                                | £9                                     | £6                       | 1               |               |
| BECO ALLIGATOR TOY                                  | S= £7, M - £9, L = £12                 | S= £6, M - £8, L = £11   | 1 EACH          |               |
| BECO HEMP ROPE – JUNGLE HOOP                        | $XS/S = \pounds 3, L = \pounds 8$      | XS/S = £2.50, L = £7     | 1 EACH          |               |
| BECO ECO ROPE & RING TOY                            | S (12CM) = £7, L (16.5CM) = £10        | S = £7, L = £10          | 1 EACH          |               |
| COLLAPSABLE SILICONE TRAVEL BOWL LARGE BLUE         | £10                                    | <b>£8</b>                | 1               |               |
| WATER BOTTLE WITH BOWL LID                          | LARGE (750ml) =£14                     | L =£12                   | 1               |               |
| COOLING RUBBER BONE TOY                             | SMALL (11cm) = £5.50                   | £4.50                    | 1               |               |
| KONG BEAR RUBBER TREAT TOY                          | M/L - £9.50                            | £8                       | 1               |               |
| KONG STARPOD RUBBER TREAT TOY                       | S - £5, L = £9                         | S - £4, L = £7           | 1               |               |
| TRIXIE 50 SINGLE USE FINGER TEETH CLEANING PADS     | £7                                     | £6                       | 2               |               |
| KEEP FRESH BAG CLIPS                                | £2                                     | £1.50                    | 3               |               |
| TRIXIE RECHARGABLE FLASHING LIGHT STRIP             | £9                                     | £6                       | 1               |               |
| PUPPIA HARNESS STYLE A (OVER THE HEAD)              | £18                                    | £10                      | VARIOUS SI      | ZES / COLOURS |
| XS = 2 black, 2 red, 1 beige. S = 2 turquoise, 4 pt | urple, 2 beige, 2 check. MED = 2 turqu | ioise, 1 beige. LARGE =1 | purple, 1 beige | Э             |