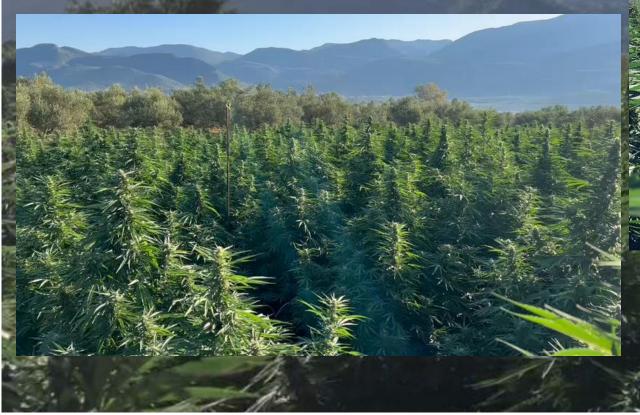

Cultivated on a Living Farm in beautiful Kalamata

#### Fields Of Beautiful CBD Cannabis

## 10.08 % CBD 0.05% THC

Cultivar: A terpene rich pheno of Cherry Uno (Z7 x Z6) cut crossed to a T1 Trump IBL designed for smokeable hemp lovers wanting a flavourful experience. Sweet and smooth inhale with a purple grape exhale after tone. Sweet Cherry nose with a grapefruit sugar smell.