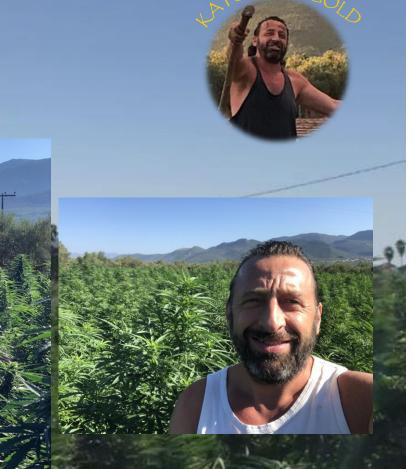

Cultivated on a Living Farm in beautiful Kalamata

# KATSOURIS GODD

Outdoor Organically Grown CBD Smokable BUD From Seed to Flower

### Cultivated by Rosie & Tas

#### Fields Of Beautiful CBD Cannabis







## 10.08 % CBD 0.05% THC

Cultivar: A terpene rich pheno of Cherry Uno (Z7 x Z6) cut crossed to a T1 Trump IBL designed for smokeable hemp lovers wanting a flavourful experience. Sweet and smooth inhale with a purple grape exhale after tone. Sweet Cherry nose with a grapefruit sugar smell.

## Contact Rosie & Tas Katsouris Phone Number's UK +44 7562 116866 GR+30 698 6422 849-

Email Address tas@investingreece.co