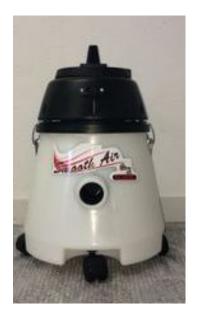

#### Smooth Air BAMBINO 100i

- \* 1.5hp bypass motor
- \* 5.7" fans
- \* 4.3 gallon tank
- \* 35' cord
- \* wet or dry application