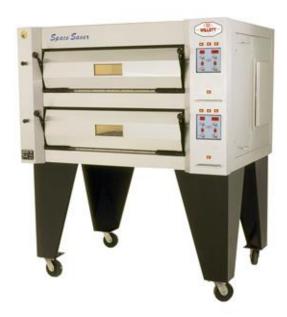

## JOHN WILLETT OVEN

AVAILABLE IN 1 TO 5 DECKS

2 TRAYS (457MM/18") PER DECK

18 STANDARD 680G LOAVES PER DECK

STANDARD FEATURES

Individual Electronic Controls for each Deck
Patented Heating System Ensures an Even Bake
Designed and Manufactured in Australia
All electrical components protected by circuit breakers
Steam can be fitted to one or more decks
Oven sizes make excellent use of valuable floor space
Oven insulated with 100mm of High Temperature Rockwool
Patented Fully Insulated Sealed Doors
2 year warranty on oven
5 year warranty on heating elements
Tiles can be fitted to one or more decks
Optional Crown Heights – High and Low
Optional Windows in Doors
Full Stainless Steel front