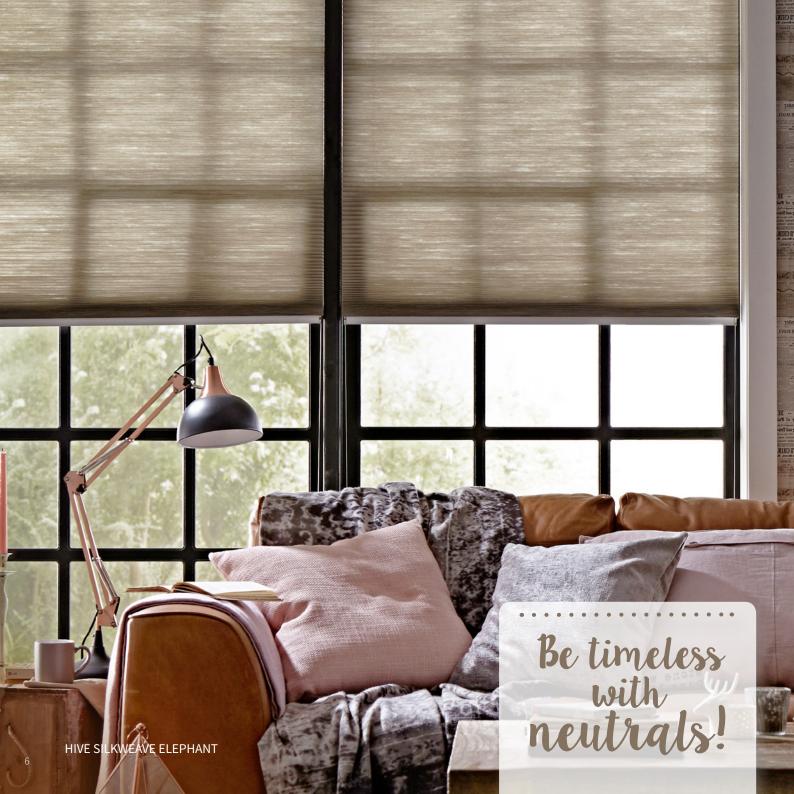

# Classic Neutrals

Tones such as whites, creams, beiges and browns are perfect for a natural environment.

It's also easy to throw in bright interchangeable furnishings to update your home on a regular basis.

Why not consider sheer fabrics which allow for a seamless blend of light control and style, with soft light penetrating through the fabric – bringing a simplistic and contemporary edge.

Filo Tribune.

And Silver