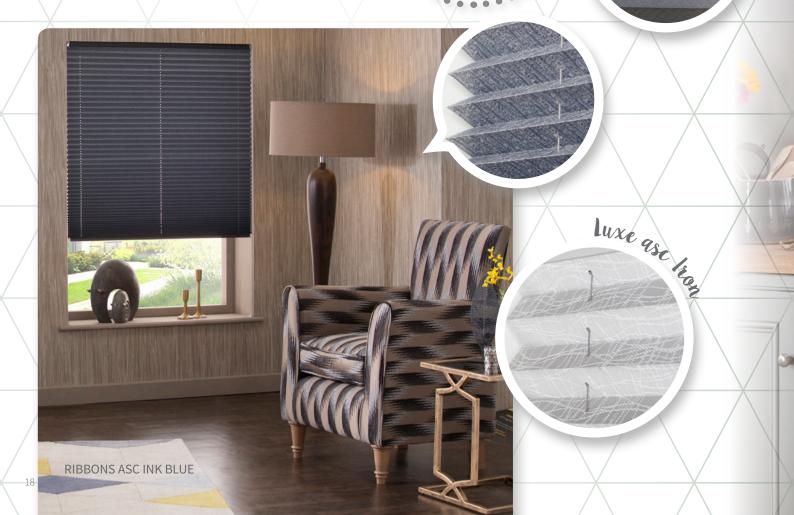

### We love designs...

Get ready to sparkle and shine with metallic effect blinds. Re-define your home with our Ribbons asc or Luxe asc Pleated blinds.

For a more subtle design, we love Grid. Grid takes inspiration from the geometric urban landscape, adding an extra layer to your window without being overwhelming.