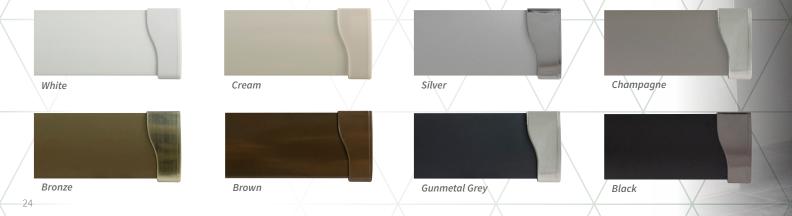

### Senses

Our Senses system is a slimline system allowing for a flawless finish, that will sit perfectly in your interior design.

This child safe system comes in 8 rail colours and 6 endcap colours in co-ordinating shades to complete the look.