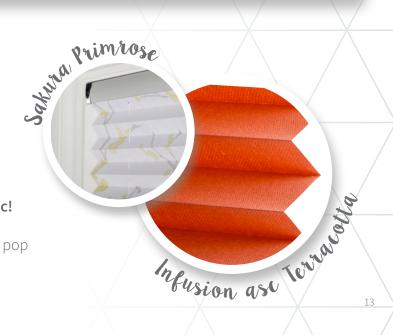

### Be a shade braver with bold hues...

Infusion ase Re

116

Exion ase Saffron

Our Infusion asc range has over 35 colours to help you find your perfect match.

ASC stands for 'Advanced Solar Control' which is a thermal property helping your home remain warmer in winter and cooler in summer.