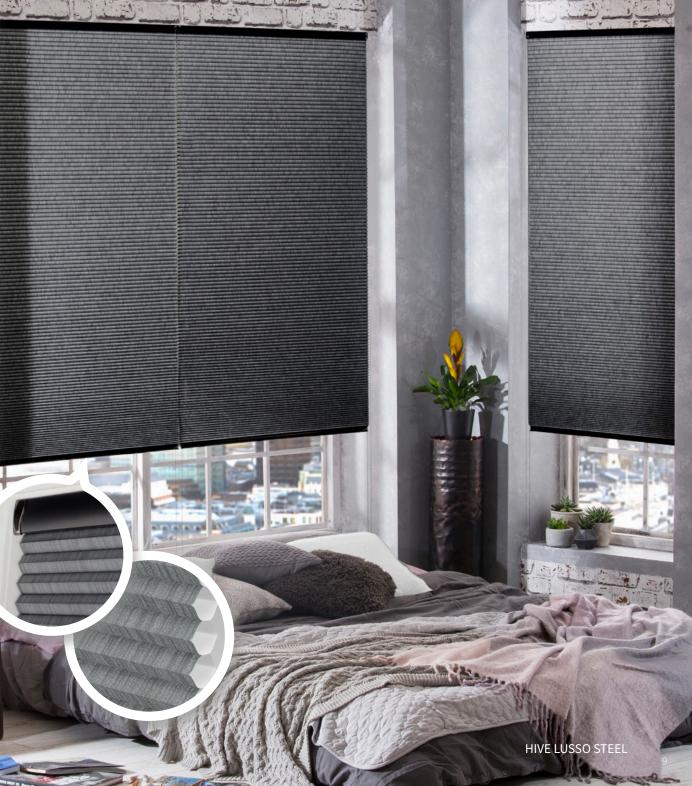

# The Dark Side

Dark tones are a sophisticated and contemporary look which can really bring a strong sense of style to a room. Halo Blackout Heron

IR FIFFF

Grey has the power to co-ordinate with warm and cool shades. It is a trend colour that is unobtrusive and can be used with confidence as either a dominant or accent hue. With it's blackout qualities, our Halo Blackout Heron is a powerful statement piece.

Hive Lusse

Hive Blackant FR Iron

Eie Cea Blackout

### luxurious lusso

111 10/0/0/0

Hive Jusso Stone

Steel

Hive W558

Hive Lusso is the epitome of luxury. A woven fabric, coloured on both sides and available in 5 colours, this high end quality product really will make all your neighbours jealous!