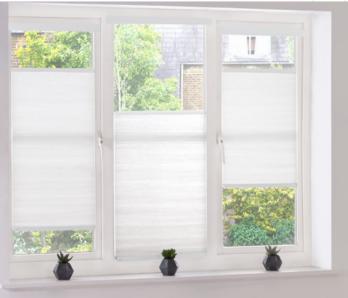

#### **Multi-Zone**

For greater control over light and shade, our Multi-Zone blinds can be more precisely positioned by lowering the headrail whilst raising the bottom bar, to suit your needs.

HIVE PLAIN WHITE