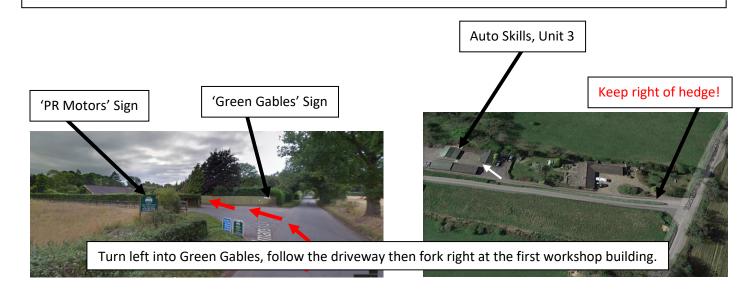

From Sulham / Tilehurst: You will approach from Mill Lane.

Turn onto Tidmarsh Lane and follow the road for about a Mile (*Please note if you are using a Sat Nav, it will direct you to the boarding kennels – you need to keep going for another ½ mile*) until you see PR Motors and Green Gables on the left. Turn left and **keep to the right of the hedge along the driveway.** 