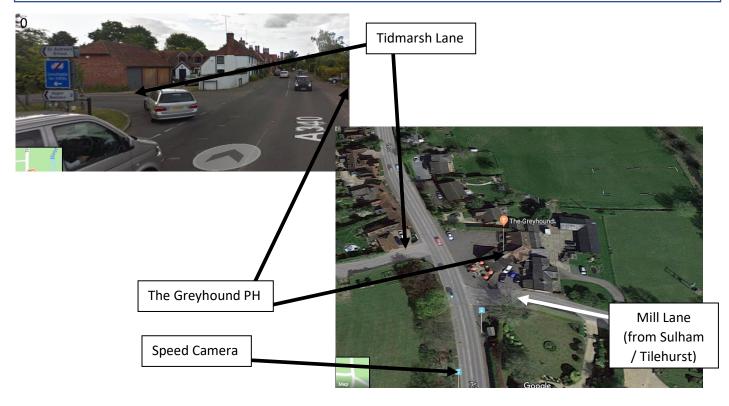

## How to find Auto Skills

Address: Unit 3, Green Gables, Tidmarsh Lane, Tidmarsh, RG8 8HG

Tel: 01189 504151, Mob: 07771 621465

From A4 Bath Road: Follow the A340 towards Pangbourne. After 3 miles you will enter Tidmarsh and just after the speed camera (30mph limit) there will be The Greyhound pub on your right and Tidmarsh Lane on your left.

From Sulham / Tilehurst: You will approach from Mill Lane.

Turn onto Tidmarsh Lane and follow the road for about a Mile (*Please note if you are using a Sat Nav, it will direct you to the boarding kennels – you need to keep going for another ½ mile*) until you see PR Motors and Green Gables on the left. Turn left and **keep to the right of the hedge along the driveway.** 