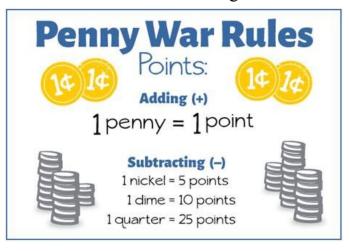

# Penny Wars

#### January 14th through February 14th

Money will go toward an all school educational assembly based on the teachers' choosing.