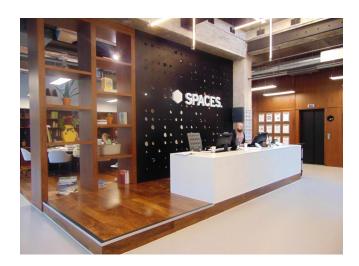

All utility bills and related outgoings are included within the rent.

On site there is a café serving hot and cold drinks and meals throughout the day, common working/meeting area, central lobby with co-working desks, manned reception and balcony overlooking St Peters Square.