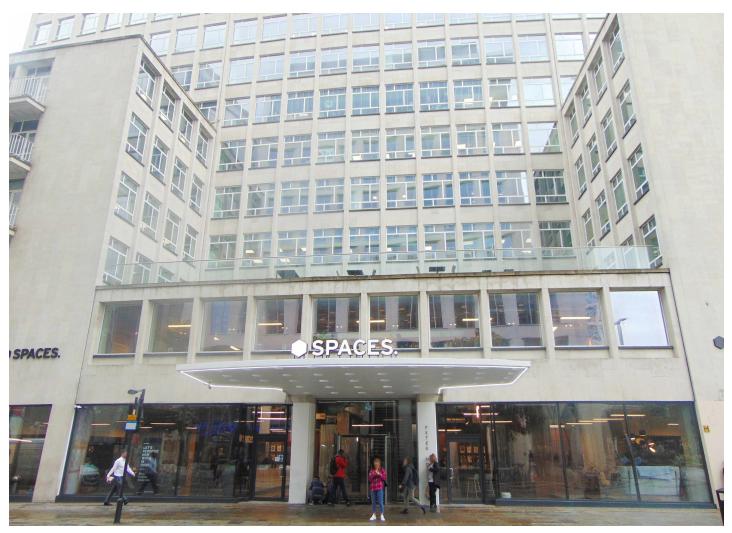

### PETER HOUSE, OXFORD STREET MANCHESTER M1 5AN

Prime Serviced Offices Located in the Heart of Manchester.

#### **LOCATION**

Peter House is located on Oxford Street within the heart of Manchester City Centre. Oxford Street is one of the main districts of the City and is home to some huge organisations including Google, Deliveroo, JLL and The University of Manchester.

Peter House has excellent transport links with St Peters Square Tram Station being located directly adjacent and Oxford Road train station being just a short walk away. In addition, there is an abundance of multi-storey car parks within the immediate vicinity, including a private underground car park underneath the property itself.