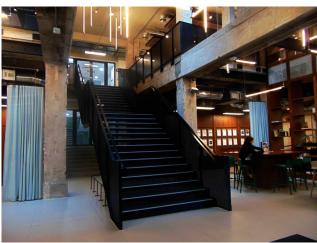

#### **DESCRIPTION**

Peter House offers contemporary office space in the heart of the city of Manchester with offices ranging from one-man offices to entire floors supporting hundreds of staff.

Various packages are available including, office lets, co-working, virtual offices and meeting room hire. Terms are designed to be as flexible as possible in order to accommodate the needs of your business and support its growth.

All utility bills and related outgoings are included within the rent.

On site there is a café serving hot and cold drinks and meals throughout the day, common working/meeting area, central lobby with co-working desks, manned reception and balcony overlooking St Peters Square.