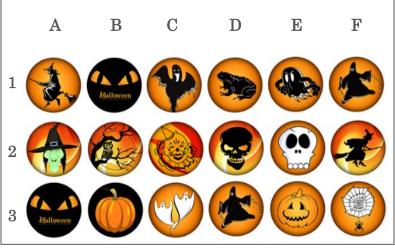

#### **ALL HANDCRAFTED SNAPS** | RETAIL: \$2 each or 6/\$10 **HALLOWEEN**

**Trick or Treat** #GS104

В  $\mathbf{C}$ D 6

**Spooky** #GS105

Halloween #GS106

Jack-o'-Lantern #GS107