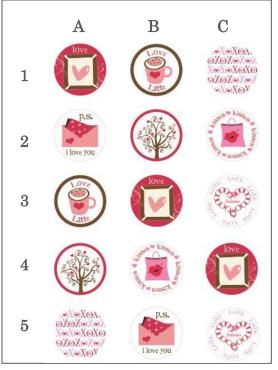

## **ALL HANDCRAFTED SNAPS** | RETAIL: \$2 each or 6/\$10 **VALENTINES**

**Love Letters** #GS134