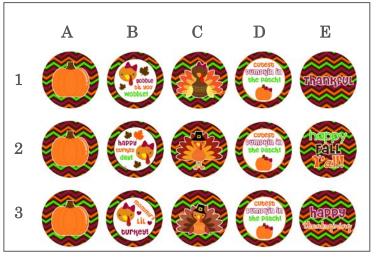

#### **ALL HANDCRAFTED SNAPS** | RETAIL: \$2 each or 6/\$10 **THANKSGIVING**

# A $\mathbf{B}$ $\mathbf{C}$ 1 2 3 5

**Happy Thanksgiving** #GS108

**Thankful Cuteness** #GS109

**Thankful Turkeys** #GS110

**Pumpkin Pie** #GS111