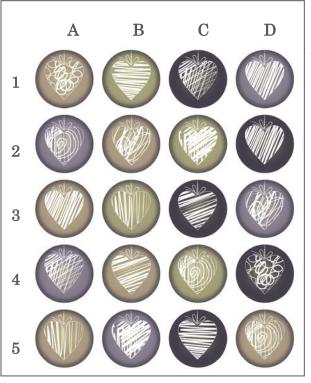

Returns – Returns are available within 10 days of purchase. Shipping charges are not refundable. Exchanges are available within 30 days of purchase. Custom snaps cannot be returned; they can be exchanged for remakes only. All returns or exchanges must accompany receipt/proof of purchase.

# Make it Snappy!™

## **ALL HANDCRAFTED SNAPS** | RETAIL: \$2 each or 6/\$10 VALENTINES



**XOXO** #GS130

> **Cupid** #GS131



Α



**Candy Hearts** #GS132

 $\mathbf{B}$ 

 $\mathbf{C}$ 

**Heart Love** #GS133

**Owl Love** 

# Make it Snappy!

## **ALL HANDCRAFTED SNAPS** | RETAIL: \$2 each or 6/\$10 **VALENTINES**



**Love Letters** #GS134

# #GS135 A B C D E 1 2 3



**Kisses** 

# Make it Snappy!™

## **ALL HANDCRAFTED SNAPS** | RETAIL: \$2 each or 6/\$10 VALENTINES



**Red Hearts** #GS139





White Hearts #GS141

В

 $\mathbf{C}$ 

# Make it Snappy!

## **ALL HANDCRAFTED SNAPS** | RETAIL: \$2 each or 6/\$10 **VALENTINES**



**Lady Bug Love** #GS143

### **Cupcake** #GS144





## **Love is All Around** #GS145







## **ALL HANDCRAFTED SNAPS** | RETAIL: \$2 each or 6/\$10 FALL



**Fall Scarecrows** #GS100

**Fall Time** #GS101





**Fall Critters** #GS102

**Fall Trees** #GS103





#### **ALL HANDCRAFTED SNAPS** | RETAIL: \$2 each or 6/\$10 **HALLOWEEN**



**Trick or Treat** #GS104

В  $\mathbf{C}$ D 6

**Spooky** #GS105



Halloween #GS106

Jack-o'-Lantern #GS107





#### **ALL HANDCRAFTED SNAPS** | RETAIL: \$2 each or 6/\$10 **THANKSGIVING**

# A $\mathbf{B}$ $\mathbf{C}$ 1 2 3 5

**Happy Thanksgiving** #GS108



**Thankful Cuteness** #GS109



**Thankful Turkeys** #