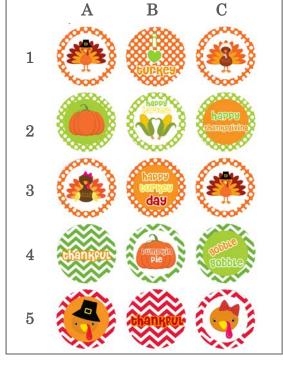

#### **ALL HANDCRAFTED SNAPS** | RETAIL: \$2 each or 6/\$10 **THANKSGIVING**

# A $\mathbf{B}$ $\mathbf{C}$ 1 2 3 5

**Happy Thanksgiving** #GS108

**Thankful Cuteness** #GS109

**Thankful Turkeys** #GS110

**Pumpkin Pie** #GS111