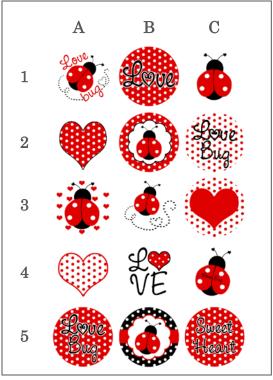

## **ALL HANDCRAFTED SNAPS** | RETAIL: \$2 each or 6/\$10 **VALENTINES**

**Lady Bug Love** #GS143