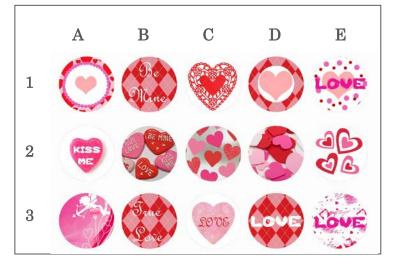

## **ALL HANDCRAFTED SNAPS** | RETAIL: \$2 each or 6/\$10 **VALENTINES**

**Love Letters** #GS134