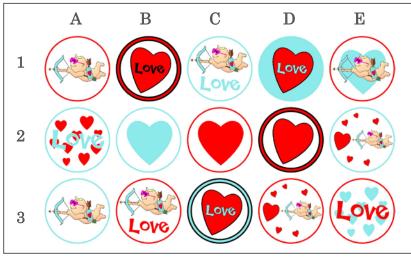

## **ALL HANDCRAFTED SNAPS** | RETAIL: \$2 each or 6/\$10 VALENTINES

**XOXO** #GS130

> **Cupid** #GS131

Α

**Candy Hearts** #GS132

 $\mathbf{B}$ 

 $\mathbf{C}$ 

**Heart Love** #GS133