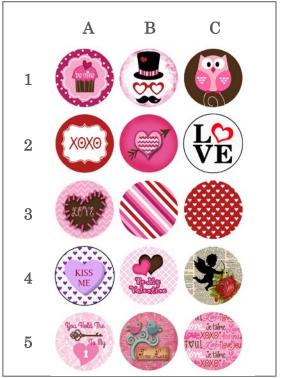

## **ALL HANDCRAFTED SNAPS** | RETAIL: \$2 each or 6/\$10 VALENTINES

**XOXO** #GS130

> **Cupid** #GS131

Α

**Candy Hearts** #GS132

 $\mathbf{B}$ 

 $\mathbf{C}$ 

**Heart Love** #GS133

**Owl Love** 

## **ALL HANDCRAFTED SNAPS** | RETAIL: \$2 each or 6/\$10 **VALENTINES**

**Love Letters** #GS134

# #GS135 A B C D E 1 2 3

**Kisses** 