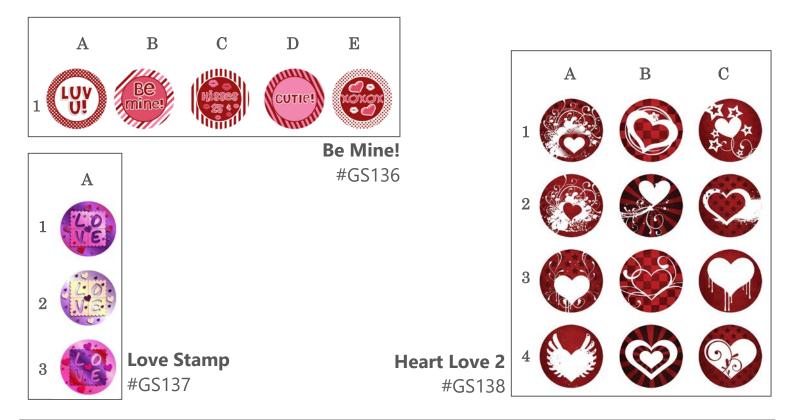

## **ALL HANDCRAFTED SNAPS** | RETAIL: \$2 each or 6/\$10 VALENTINES

**Red Hearts** #GS139

White Hearts #GS141

В

 $\mathbf{C}$ 