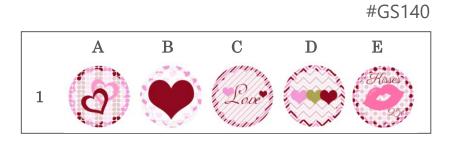

## **ALL HANDCRAFTED SNAPS** | RETAIL: \$2 each or 6/\$10 **VALENTINES**

**Love Letters** #GS134

# #GS135 A B C D E 1 2 3

**Kisses** 