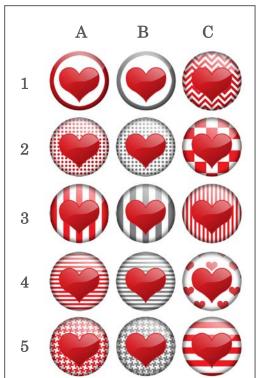

## **ALL HANDCRAFTED SNAPS** | RETAIL: \$2 each or 6/\$10 VALENTINES

**Red Hearts** #GS139

White Hearts #GS141

В

 $\mathbf{C}$ 