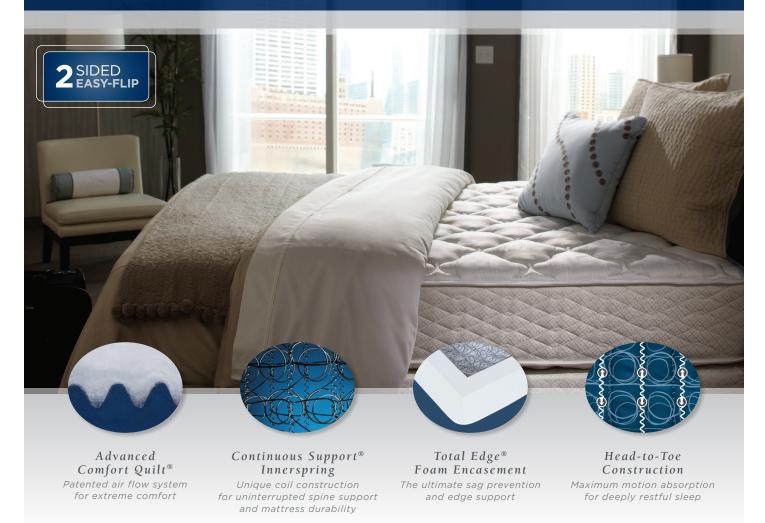

#### **INNERSPRING**

- 800 14 <sup>3</sup>/<sub>4</sub> Gauge
- Continuous Wire Unit
- 9 Gauge Border Wire
- Posturized Center Third
- Total Edge® Foam Encasement
- Head-to-Toe Helicals

## QUILTED PANEL

- (1) Layer of Pillo Fill Plus
- FireBlocker®
- <sup>7</sup>/<sub>8</sub>" Zoned Convoluted Foam
- ½" Quilting Foam
- Patented Advanced Comfort Quilt®