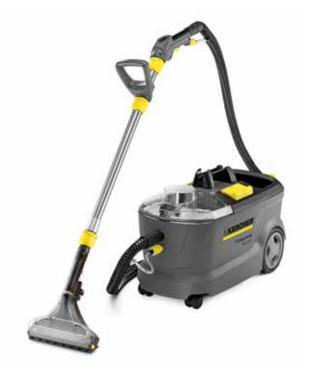

### **PUZZI 10/1**

### For well-maintained carpets.

The Puzzi 10/1 is ideal for cleaning smaller to medium-sized carpets, upholstery and textile flooring. The modular accessories are kept directly on the machine. The carrying handle offers a clip for the wand and makes transportation easy.

| Equipment    |             |                                                                                 |
|--------------|-------------|---------------------------------------------------------------------------------|
| Product      | Order No.   | Description                                                                     |
| Puzzi 10/1 C | 1.100-133.0 | Carpet extractor with 98.5" spray hose with integrated water feed and hand tool |