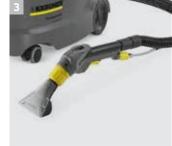

#### 1 Easy to use

- Foot switch makes it easy to turn on and off - no bending required.
- Transparent dome lid for easy-toverify operation.
- Quick disconnect couplings ensure an easy change out of accessories.

#### 3 Smart features

- 8' high-pressure solution and vacuum hose
- Crush-resistant suction hose with ultrasonically welded detergent tube for optimum suction.
- Removable dirty water tank.

| Equipment    |             |                                                                                 |
|--------------|-------------|---------------------------------------------------------------------------------|
| Product      | Order No.   | Description                                                                     |
| Puzzi 10/1 C | 1.100-133.0 | Carpet extractor with 98.5" spray hose with integrated water feed and hand tool |