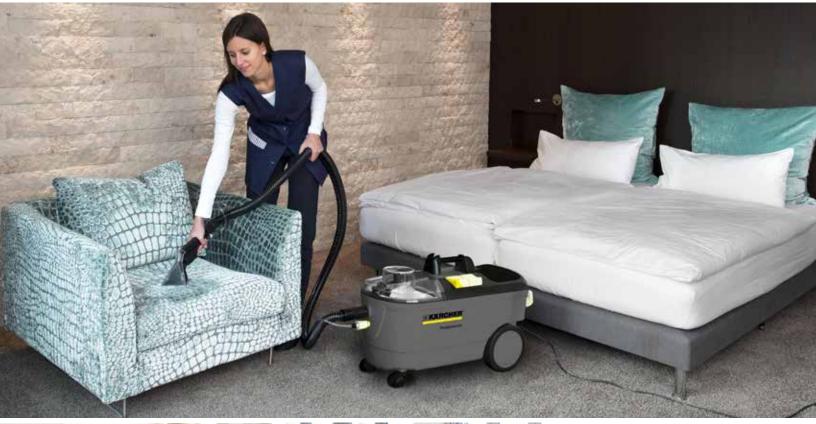

### For well-maintained carpets.

The Puzzi 10/1 is ideal for cleaning smaller to medium-sized carpets, upholstery and textile flooring. The modular accessories are kept directly on the machine. The carrying handle offers a clip for the wand and makes transportation easy.

#### 1 Easy to use

- Foot switch makes it easy to turn on and off - no bending required.
- Transparent dome lid for easy-toverify operation.
- Quick disconnect couplings ensure an easy change out of accessories.

- Easy to transport
- Swivel casters for easy maneuvering.
- Handle for easy transport over obstacles and stairs.

#### 3 Smart features

- 8' high-pressure solution and vacuum hose
- Crush-resistant suction hose with ultrasonically welded detergent tube for optimum suction.
- Removable dirty water tank.