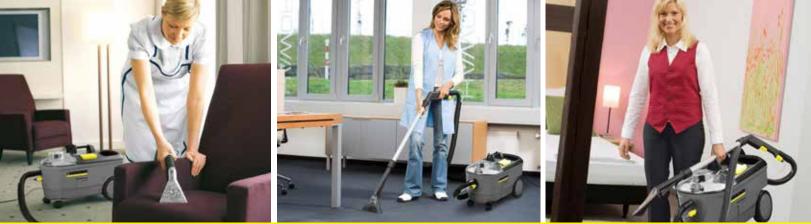

### For well-maintained carpets.

The Puzzi 10/1 is ideal for cleaning smaller to medium-sized carpets, upholstery and textile flooring. The modular accessories are kept directly on the machine. The carrying handle offers a clip for the wand and makes transportation easy.

#### 1 Easy to use

- Foot switch makes it easy to turn on and off - no bending required.
- Transparent dome lid for easy-toverify operation.
- Quick disconnect couplings ensure an easy change out of accessories.

- Easy to transport
- Swivel casters for easy maneuvering.
- Handle for easy transport over obstacles and stairs.