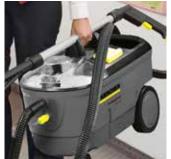

### **PUZZI 10/1**

### For well-maintained carpets.

The Puzzi 10/1 is ideal for cleaning smaller to medium-sized carpets, upholstery and textile flooring. The modular accessories are kept directly on the machine. The carrying handle offers a clip for the wand and makes transportation easy.

#### 1 Easy to use

- Foot switch makes it easy to turn on and off - no bending required.
- Transparent dome lid for easy-toverify operation.
- Quick disconnect couplings ensure an easy change out of accessories.

- Easy to transport
- Swivel casters for easy maneuvering.
- Handle for easy transport over obstacles and stairs.

#### 3 Smart features

- 8' high-pressure solution and vacuum hose
- Crush-resistant suction hose with ultrasonically welded detergent tube for optimum suction.
- Removable dirty water tank.