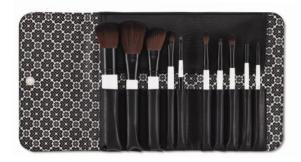

#### 10 PIECE LUXURY BRUSH SET @ RRP £55.00

This 'must have' Brush Set is perfect for creating professional looking, flawless results. Includes ten brushes: Blush, Bronzer, Concealer, Powder, Lip, Angle Brow - Spoolie, Eye Blending, Eye Shadow, Eye Liner - Smudge and Socket Line. Brushes are tucked into a luxurious black case.