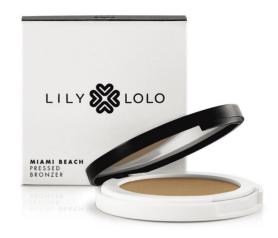

## PRESSED BRONZER

Lightweight Pressed Bronzer instantly gives the skin a natural-looking, sun-kissed glow. Soft, buildable colour for your desired level of tan.

#### RRP £16.00

Expert Tip

Apply with the Bronzer Brush to create an all over glow or use the Blush Brush to contour the face by defining underneath the cheek bones, the sides of the nose and around the hairline.

MIAMI BEACH • Matte, light tan

MONTEGO BAY 

Sheen, medium tan

HONOLULU 

Sheen, dark tan