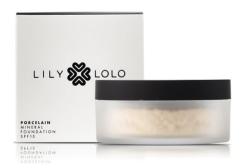

# MINERAL FOUNDATION SPF15

Our finely milled Mineral Foundation SPF 15 buffs into the skin effortlessly & allows custom coverage when applied in buildable layers. Made from natural ingredients to ensure the skin is kept clean & healthy, minimising breakouts and blemishes.

Internationally renowned for its luminous finish, remarkable staying power and weightless texture - whatever your skin tone, colour or age, our mineral foundation will work for you. It's great for spotprone and sensitive skin, and its broad spectrum UV protection is looking after your skin while you concentrate on looking good.

#### PORCELAIN 0

Very pale, neutral with balanced undertones