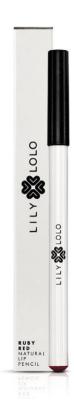

# NATURAL LIP PENCIL

Our Lip Pencil defines lips with precision that perfectly frames, fills and prevents feathering. Smooth creamy formula glides on comfortably, helping your lipstick to stay perfectly in place.

RRP £7.50

**SOFT NUDE ®** Nude, beige

RUBY RED Bright red

TRUE PINK Hot pink