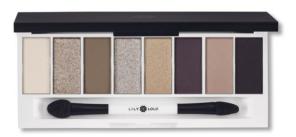

## LAID BARE EYE PALETTE ®

A beautiful collection of eight eye shadows in wearable, neutral shades for every skin tone, perfect for creating a natural daytime look with darker shades for added drama. Its all sleekly tucked inside a slim line compact with a double ended applicator.

#### RRP £21.00

STARK NAKED Matte, nude pinky beige LADY GODIVA Shimmer, rich gold

AU NATUREL Shimmer, pink nude BIRTHDAY SUIT Matte, grey brown

SKINNY DIP Shimmer, golden beige
EXHIBITIONIST Matte, olive brown

**SHY AWAY** Shimmer, smoky taupe **EXPOSED** Demi-matte, charcoal