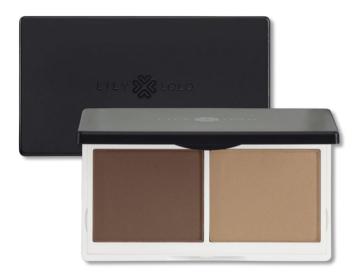

# CONTOUR DUO

Meet the totally foolproof trick to glowing skin, enviable contours and sky-high cheekbones. Sculpt & Glow Contour Duo gives nature a helping hand, creating a flawless, beautifully defined and contoured canvas and casting your features in their best light.

RRP £16.00

# SCULPT & GLOW ® CONTOUR DUO

Skin-flattering bronzer and light-reflecting highlighter

Expert Tip

Starting with just a little highlighter, apply to the tops of cheekbones, centre of the nose, Cupid's bow, brow bone and anywhere that light naturally catches the skin, for a natural sun-kissed glow.