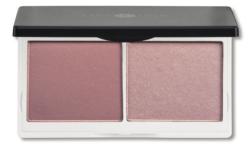

### CHEEK DUO

Our Cheek Duo is a versatile blush compact that gives you the option of a natural matte finish or a radiant healthy glow, packaged within a travel-friendly compact which features a convenient mirror for on-the-go touch-ups.

#### RRP £16.00

After adding colour with the blush shade, use the complementing illuminator at the top of your cheek bones, bridge of nose and cupids bow for a natural radiant look.

CORALISTA 0

Matte coral, light reflecting highlighter

NAKED PINK ()

Matte soft pink, pink shimmer