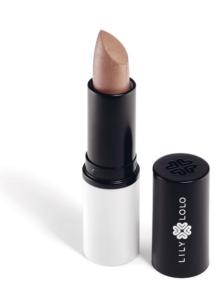

WITHOUT A STITCH ()

The super-flattering colour of real lips, but better

IN THE ALTOGETHER ()

Just the right side of dusky pink

BIRTHDAY SUIT ()

The perfect peachy-toned nude

UNDRESSED 0

A cooler, mauve-based nude

STRIPPED 0

A rich, deep brown; fantastic for darker skins

Model is wearing Parisian Pink

NOURISH YOUR POUT...