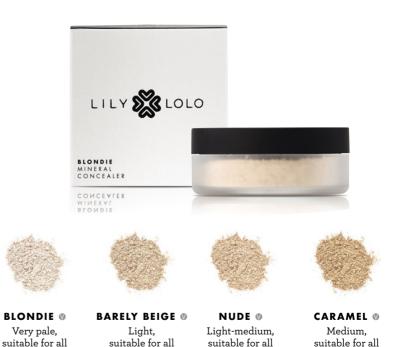

# MINERAL CONCEALER

Our Mineral Concealer provides a heavier coverage to effortlessly conceal blemishes, imperfections and dark circles; you will be amazed at the staying power of such a soft delicate loose powder.

#### RRP £9.00

Expert Tip

Apply with our Concealer Brush, and for heavy-duty coverage on a bad skin day, simply mix with your foundation and apply with your Kabuki Brush.

undertones

undertones

undertones

undertones

#### BLONDIE 0

Light, neutral with balanced undertones

#### BARELY BUFF ®

Light, neutral with balanced undertones