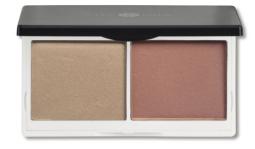

# CONTOUR DUO

Meet the totally foolproof trick to glowing skin, enviable contours and sky-high cheekbones. Sculpt & Glow Contour Duo gives nature a helping hand, creating a flawless, beautifully defined and contoured canvas and casting your features in their best light.

RRP £16.00

# SCULPT & GLOW ® CONTOUR DUO

Skin-flattering bronzer and light-reflecting highlighter

Expert Tip

Starting with just a little highlighter, apply to the tops of cheekbones, centre of the nose, Cupid's bow, brow bone and anywhere that light naturally catches the skin, for a natural sun-kissed glow.