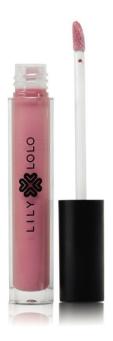

# NATURAL LIP GLOSS

Deliciously chocolatey Natural Lip Gloss glazes lips in a soft sweep of luminous colour with nonstop glistening shine. Packed with Vitamin E & organic Jojoba to nourish and protect your pout.

RRP £8.50

Expert Tip

For softer lips, dampen a flannel and gently massage your lips in a circular motion to get rid of any flaky skin. Then apply your favourite lip gloss.

#### PINKS

#### **BITTEN PINK**

Rich, ruby pink with shimmer highlights