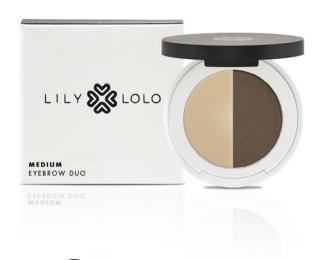

### EYEBROW DUO

A pressed powder to fill in any gaps and define the brows in natural shades to match from light to dark hair along with a natural formula wax for precision grooming to hold brows in place, together this duo is perfect for creating immaculate brows.

#### RRP £9.00

LIGHT

MEDIUM

DARK

Remember, brows are sisters, not twins! It's OK to have them perfectly imperfect