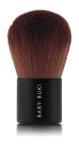

#### BABY BUKI BRUSH @ RRP £9.50

Mini foundation brush which has rounded edges to allow your desired coverage, ideal for delicate areas around the nose and eye area. Ultra-portable.