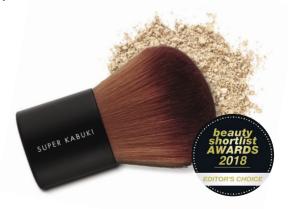

## **BRUSHES**

Specially developed to work perfectly with our mineral makeup, these professional makeup brushes ensure applying our products is quick and easy. Baby-soft and supple, your collection isn't complete without these gentle tools of beautification!

#### SUPER KABUKI ® RRP £15.50

Our most popular brush, made from the highest-grade synthetic hair that's ultra-soft. Perfect for use with mineral powders, the soft bristles won't shed like natural hair and ensure the smoothest application of your mineral foundation.