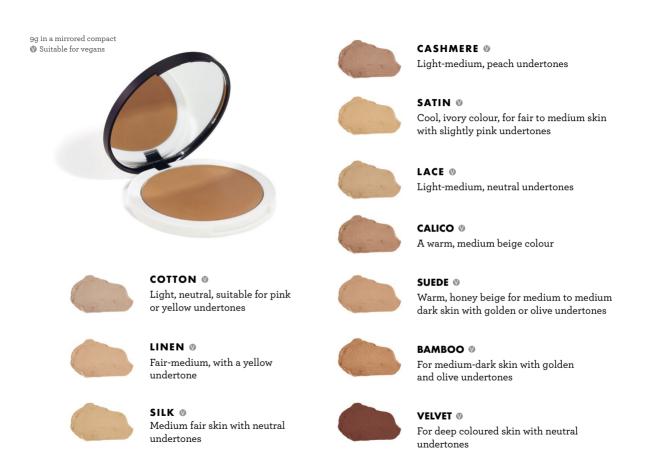

d imperfections with a lightweight texture and natural formulation.

Choose between a dewy or matte finish, for the easiest natural way to achieve flawless looking skin.

#### RRP £14.50



Apply Flawless Matte powder to the oilier parts of your face before foundation. It will help control the shine without drying your skin.









FLAWLESS SILK ®
Silk (illuminating),
tinted



FLAWLESS MATTE 
Matte (oil absorbing),
translucent



## MAKEUP MIST®

A refreshing Mist that sets makeup and prolongs its hold, specifically formulated to leave makeup looking flawless without smudging or settling into fine lines. The perfect final step for flawless, long-lasting makeup.

#### RRP £10.50

Expert Tip

Don't forget to mist your face before applying mascara to avoid smudging around the eye area.







# MINERAL SHIMMER

A luxuriously sheer, shimmering and glistening finish can be achieved with a light dusting across the cheekbones, shoulders and décolletage of our ultra-fine Mineral Shimmer powder which is gentle and lightweight on your skin.

RRP £14.50



STAR DUST ()

Illuminating shimmer, suitable for all skin tones

Expert Tip

Apply in the corners of eyes to brighten the area and give you a wide awake look.



## PRESSED ILLUMINATOR

Brighten up your complexion! Our Illuminator is an ultra-soft light reflective powder that can be applied across the top of your cheekbones, shoulders and décolletage. It creates high impact highlights and is ideal for strobing, plus it's in a mirrored compact so you can take your glow on the go!

#### RRP £16.00







CHAMPAGNE 0

BRONZED Ø

ROS