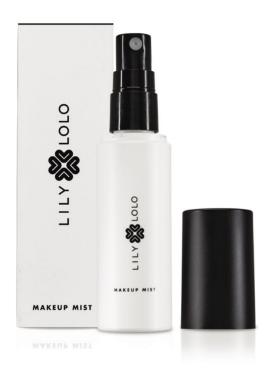

## MAKEUP MIST®

A refreshing Mist that sets makeup and prolongs its hold, specifically formulated to leave makeup looking flawless without smudging or settling into fine lines. The perfect final step for flawless, long-lasting makeup.

#### RRP £10.50

Expert Tip

Don't forget to mist your face before applying mascara to avoid smudging around the eye area.