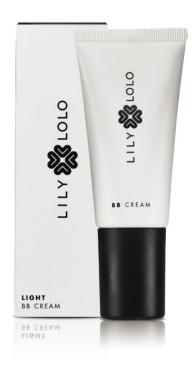

## BB CREAM

Perfect your look with our silicone free Beauty Balm, packed with nourishing and anti-ageing ingredients with mineral pigments to help blur imperfections and even skin tone. Ideal for light coverage when used alone for healthy looking, radiant skin in one easy step. Can also be applied before your foundation for added coverage and longevity.

#### RRP £13.50

Expert Tip

Apply with your fingertips all over the face, dabbing gently and blending into the skin.