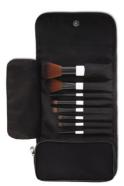

#### MINI BRUSH SET @ RRP £21.00

Made from the highest-grade synthetic hair, our Mini 8pc Brush Set includes mini versions of our best professional quality brushes. Includes: Blush, Concealer, Powder, Spoolie, Angled Eye, Eye Liner, Eye Shadow & Socket Line. Brushes are tucked into a luxurious case.