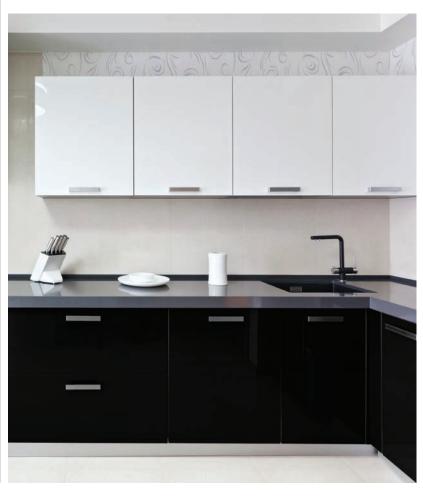

## Bold spaces.

SpectraDuo™ is the ideal aesthetic and economic choice for wardrobe doors and decorative internal wall panelling, creating a subtle, luminous and striking contemporary quality in a room.

## A touch of versatility.

SpectraDuo™ is available in three options: White on Clear glass, which creates a feeling of sophisticated simplicity in a room, adding a sense of space and light, and White on SuperClear glass, which is perfect for a premium white and bright finish. Black creates outstanding visual impact with a deep, solid black finish for strong, bold statements.