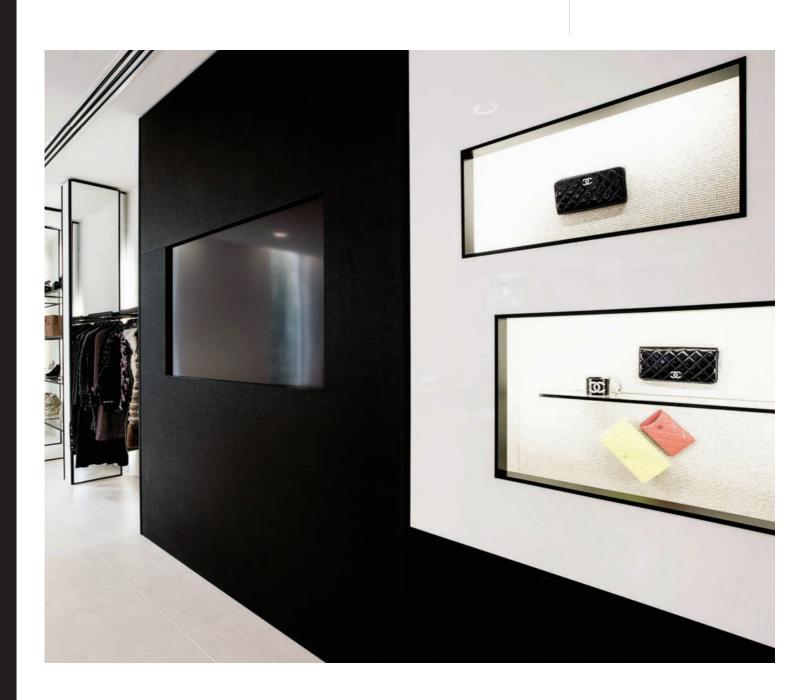

## Bold spaces.

SpectraDuo™ is the ideal aesthetic and economic choice for wardrobe doors and decorative internal wall panelling, creating a subtle, luminous and striking contemporary quality in a room.

## A touch of versatility.

SpectraDuo™ is available in three options: White on Clear glass, which creates a feeling of sophisticated simplicity in a room, adding a sense of space and light, and White on SuperClear glass, which is perfect for a premium white and bright finish. Black creates outstanding visual impact with a deep, solid black finish for strong, bold statements.