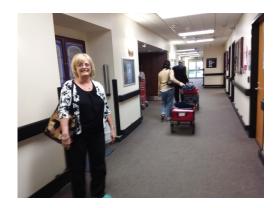

Higgins, Crystalann Duarte, Jenny Ballou and Sherry Behun. An employee is pictured at left at a March 26 delivery of 31 quilts at McGuire VA Hospital in Richmond. Also, pictured below pulling the wagons with quilts are Yvette Cienski and Father Jim, a chaplain who escorted us around the hospital. It was ten years ago when members made the first of the 1045 quilts. The new Honor Quilt chairs are Karen Whitley and Terri McHenry. Please continue to support them in this worthy project. Thank you to all the Guild members who have been so dedicated to the continuation of this worthy cause in the past and today.