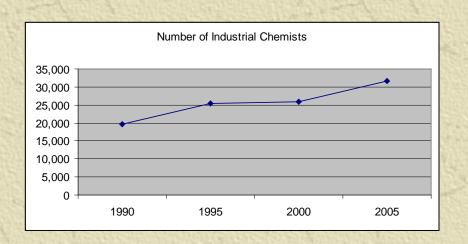

### Industry is Growing & Graying

However, the Bureau of Labor Statistics indicates that the rate of growth will be slower than other disciplines.