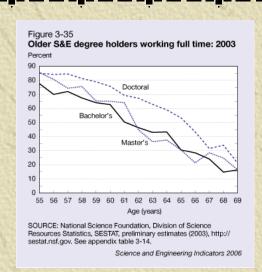

### Industry is Growing & Graying

However, the Bureau of Labor Statistics indicates that the rate of growth will be slower than other disciplines.

### The Graying of Industry – Concern for the Future