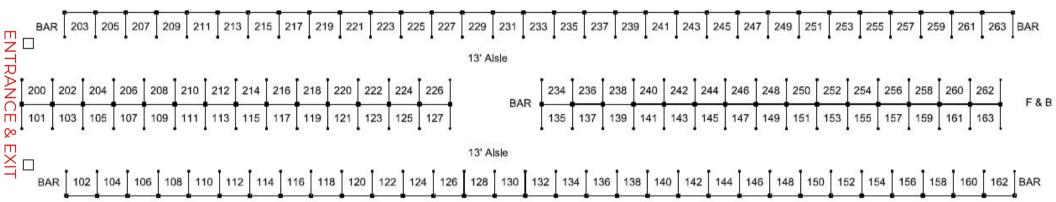

## EXHIBIT HALL FLOORPLAN

## Participating Organization Member \$600 | Non-Member \$1,000

Each 10 ft. wide x 8 ft. deep booth includes: a 6' x 24" x 30"h draped table, topped and skirted on three sides, 2 chairs, wastebasket, black on white identification sign, and registration for four members of your team to manage the booth.

Available booths are listed in the online store at kcexpo.org

Booths are sold on a first paid basis. No holds, no invoicing, online sales only.

To maintain fairness in the sales process, we reserve the right to sell booths that have been held in an online cart for over an hour.