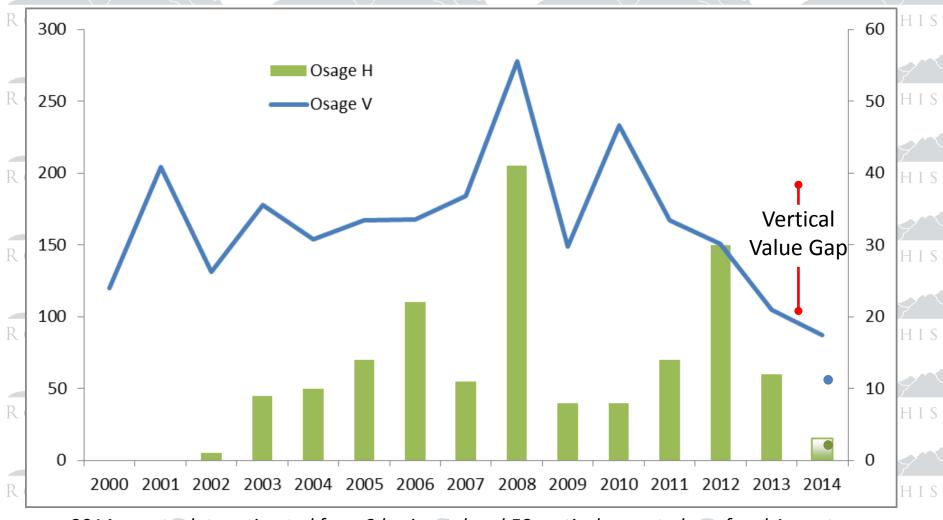

#### Horizontal and Vertical Wells Spud in Osage

2014 year to date estimated from 2 horizontal and 58 vertical reported as of end August

ROCK WHISPERER ROCK WHISPERER ROCK WHISPERER ROCK WHI Data in these slides are leased from IHS Global by the author and may not be reproduced without permission