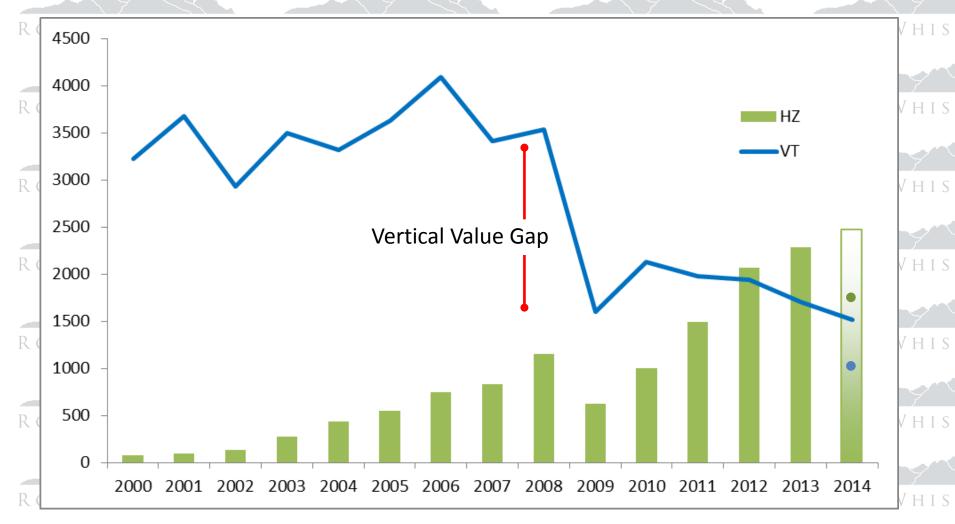

## Horizontal and Vertical Well Spuds in Oklahoma

2014 year to date estimated from 1644 horizontal and 1010 vertical reported as of end August

ROCK WHISPERER ROCK WHISPERER ROCK WHISPERER ROCK WHISPERER ROCK WHI Data in these slides are leased from IHS Global by the author and may not be reproduced without permission