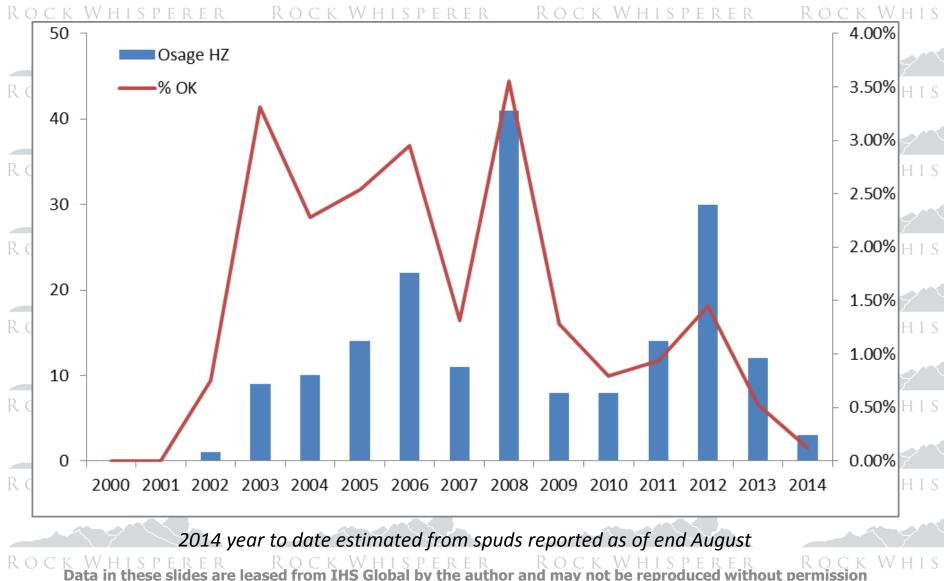

# Horizontal Well Spuds in Osage (left) and as a Percentage of Oklahoma Horizontals (right)