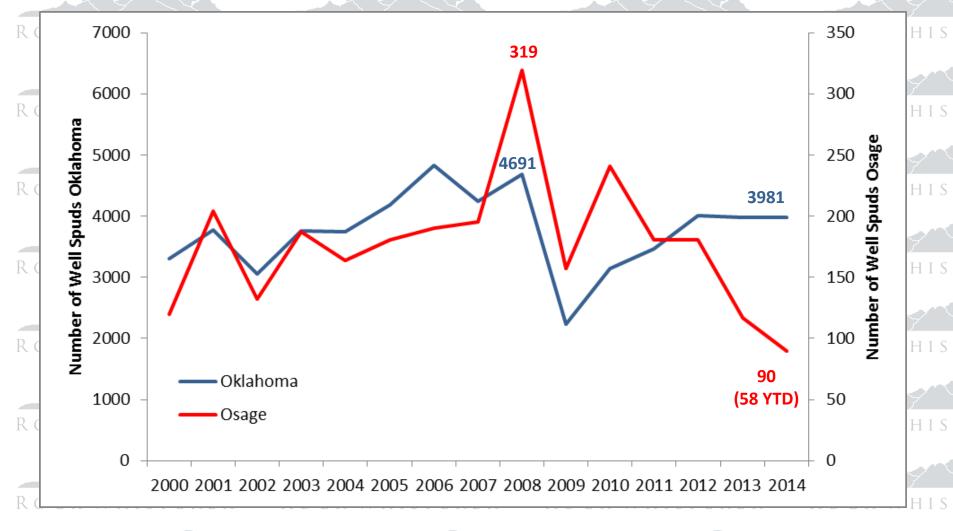

### Total Wells Spud in Oklahoma and Osage

2014 year to date estimated from spuds reported as of end August

ROCK WHISPERER ROCK WHISPERER ROCK WHISPERER ROCK WHISPERER ROCK WH Data in these slides are leased from IHS Global by the author and may not be reproduced without permission