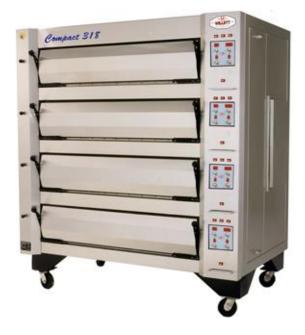

# COMPACT 316 & 318

### AVAILABLE IN 1 TO 5 DECKS

#### 3 TRAYS (405MM/16" OR 457MM/18") PER DECK

#### 24 STANDARD 680G LOAVES PER DECK

#### STANDARD FEATURES

Individual Electronic Controls for each Deck Patented Heating System Ensures an Even Bake Designed and Manufactured in Australia All electrical components protected by circuit breakers Steam can be fitted to one or more decks Oven sizes make excellent use of valuable floor space Oven insulated with 100mm of High Temperature Rockwool Patented Fully Insulated Sealed Doors 2 year warranty on oven 5 year warranty on heating elements Tiles can be fitted to one or more decks Optional Crown Heights – High and Low Optional Windows in Doors Full Stainless Steel front Electrical requirement: 3 phase + N + E