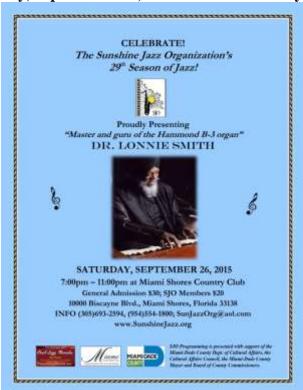

The SJO is online! www.sunshinejazz.org www.facebook.com/SunshineJazzOrg

The Sunshine Jazz Organization Celebrates
Our 29<sup>th</sup> Season of Jazz Services in South Florida
Saturday, September 26<sup>th</sup>, Miami Shores Country Club

*The Doctor's in The House! SJO's 29th Season Celebration with Jazz Legend, Dr. Lonnie Smith!* Join us on Saturday, September 26<sup>th</sup>, 2015 as we welcome a long-time SJO friend, legendary guru of the Hammond B-3 organ, Dr. Lonnie Smith.

Dr. Smith is an unparalleled musician, composer, performer and recording artist. An authentic master of the Hammond B-3 organ for over five decades, he has been featured on over seventy albums, and has recorded and performed with a virtual "Who's Who" of the greatest jazz, blues and R&B giants in the industry. He has often been hailed as a "Legend," and "Living Musical Icon," and as the most creative jazz organist by a slew of music publications. Always ahead of the curve, it is no surprise his fan-base is truly worldwide. The SJO is thrilled to have Dr. Lonnie Smith's presence and musical genius at our twenty-ninth anniversary celebration on September 26<sup>th</sup> at Miami Shores Country Club.

This 29th year celebration is made possible through the support of SJO's members, sponsors and our many, devoted musicians. We hope you'll join us on Saturday, September 26<sup>th</sup> for an evening of fabulous Jazz among friends and family, from 7:00pm – 11:00pm at Miami Shores Country Club, 10000 Biscayne Boulevard, Miami Shores, FL 33138 (305)795-2360. MSCC offers a full menu with cash bar and free parking. General Admission is \$30.00 at the Door, and \$20.00 for SJO members. As always, admission is FREE when you become a member or renew your SJO membership at the door.