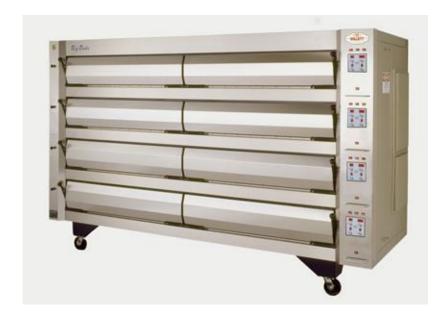

## BIG BAKE & BIG BAKE 18

## JOHN WILLETT OVEN

AVAILABLE IN 1 TO 5 DECKS
6 TRAYS (405MM/16" OR 457MM/18) PER DECK
48 STANDARD 680G LOAVES PER DECK

## STANDARD FEATURES

Individual Electronic Controls for each Deck
Patented Heating System Ensures an Even Bake
Designed and Manufactured in Australia
All electrical components protected by circuit breakers
Steam can be fitted to one or more decks
Oven sizes make excellent use of valuable floor space
Oven insulated with 100mm of High Temperature Rockwool
Patented Fully Insulated Sealed Doors
2 year warranty on oven
5 year warranty on heating elements
Tiles can be fitted to one or more decks
Optional Crown Heights – High and Low
Optional Windows in Doors
Full Stainless Steel front
Electrical requirement: 3 phase + N + E