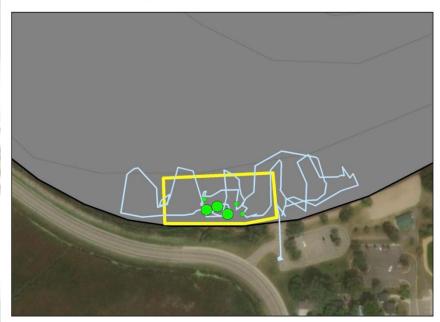

#### Eurasian Watermilfoil

#### **2018 Late-Spring Delineation of Eurasian Watermilfoil** *Pleasant Lake (# 86-0251)*

#### **Native Plant Taxa in Treatment Plot**

Clasping-leaf Pondweed Coontail Northern watermilfoil Common Bladderwort White Water Crow-foot Water Lily Potamogeton richardsonii Ceratophyllum demersum Myriophyllum sibiricum Utricularia vulgaris Ranunculus aquatilis Nymphaea/Nuphar Abundant Abundant Common Occasional Occasional Occasional

| Plot Area        | 1.0 acres |
|------------------|-----------|
| Mean Depth       | 3.5 ft    |
| Mean EWM Density | 1.5       |

Surveyed: June 18, 2018 Surveyor: JA Johnson Methods: Visual, Rake, Sonar

Map produced for the Pleasant Lake Improvement Association by:

15771 Creekside Lane Osseo, MN 55369 fixmylake.com (651) 336-8696