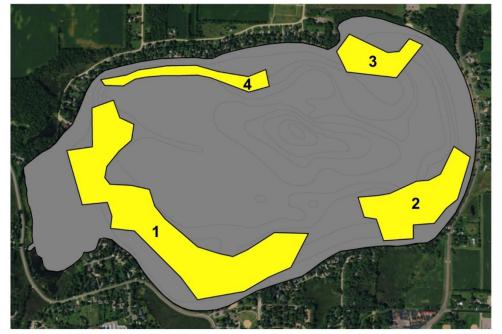

#### 2018 Lake-Wide Delineation of Curlyleaf Pondweed Pleasant Lake (# 86-0251)

The management plots shown above cover a substantial portion of the lake (~128 acres). Based upon the lake's littoral area (260 acres; DNR Lakefinder) and the DNR's 15% littoral rule, any treatments would be limited to a total area of 39 acres. Given this limitation, the lake group will need to consider which areas within the plots shown above most impact lake-use, and then focus any treatment on those areas (navigation channels, waterski areas, public access sites, etc.)

#### **CLP Management Plots**

| Plot | Acres | Mean<br>Depth<br>(ft) | Mean CLP<br>Density<br>(0-3) |
|------|-------|-----------------------|------------------------------|
| 1    | 74.8  | 10.3                  | 2.6                          |
| 2    | 28.2  | 10.4                  | 2.2                          |
| 3    | 13.6  | 9.5                   | 2.7                          |
| 4    | 10.9  | 10.0                  | 2.2                          |

Total 127.5

Surveyed: June 1, 2018 Surveyor: JA Johnson Methods: Visual, Rake, Sonar

Map produced for the Pleasant Lake Improvement Association by:

15771 Creekside Lane Osseo, MN 55369 fixmylake.com (651) 336-8696