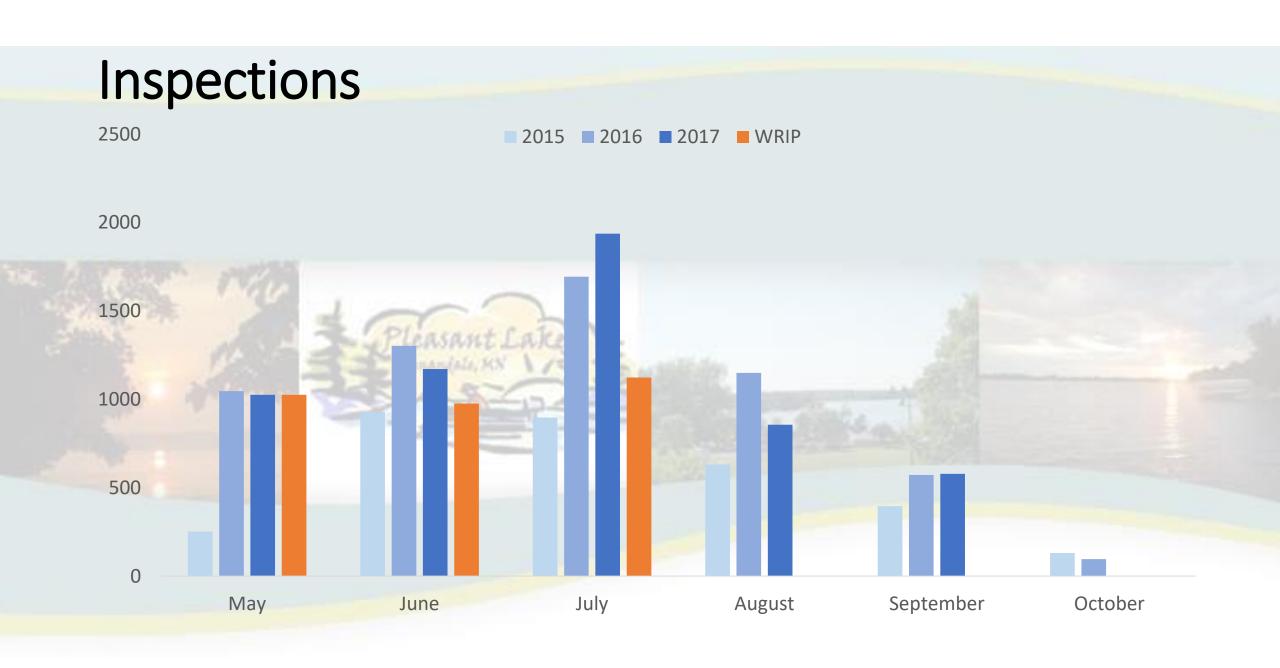

## For example: Pleasant Lake 2017 At the Access Staffing

- In 2017, Pleasant Lake had about 500 hours of at the access inspections.
- That only covered about 4% of the hours that the access is open.