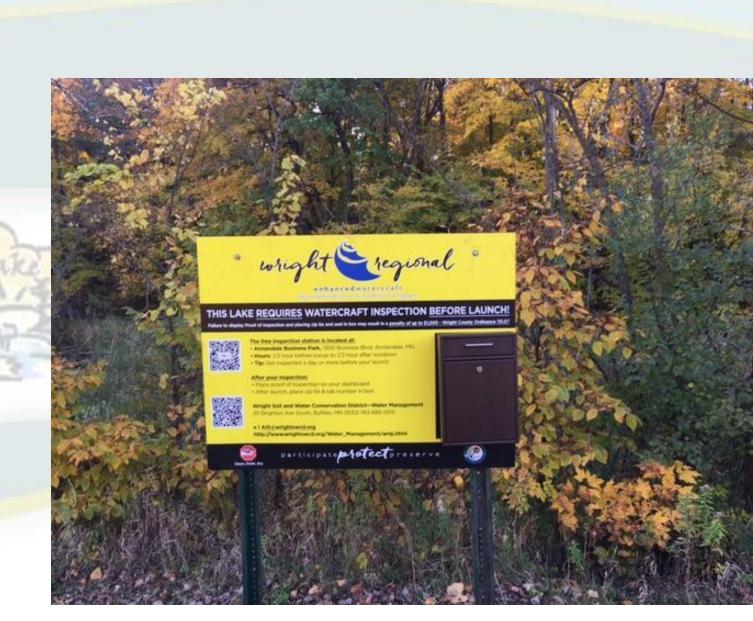

#### How it works?

- 1. Lake User goes to Regional Inspection station BEFORE the lake access.
- 2. Their equipment is inspected.
  - A decontamination unit is available if necessary or desired.

#### How it works?

4. A zip-tie seal is placed on the equipment.

#### How it works?

- 4. User places seal in a drop box once they get to the lake.
- 5. Rovers check accesses for compliance.
  - About every 2 hours
- 6. Law enforcement follows up with violators.