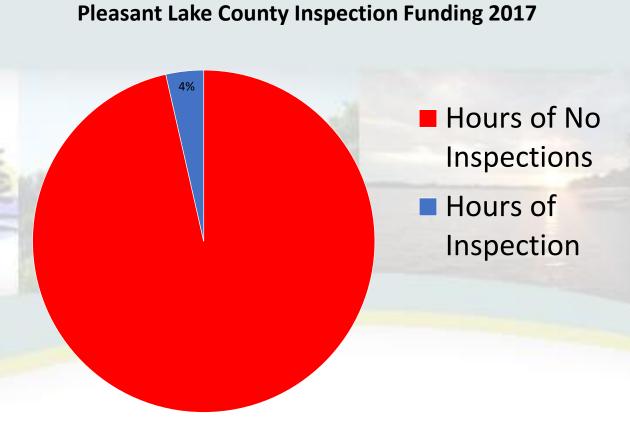

## For example: Pleasant Lake 2017 At the Access Staffing

- In 2017, Pleasant Lake had about 500 hours of at the access inspections.
- That only covered about 4% of the hours that the access is open.