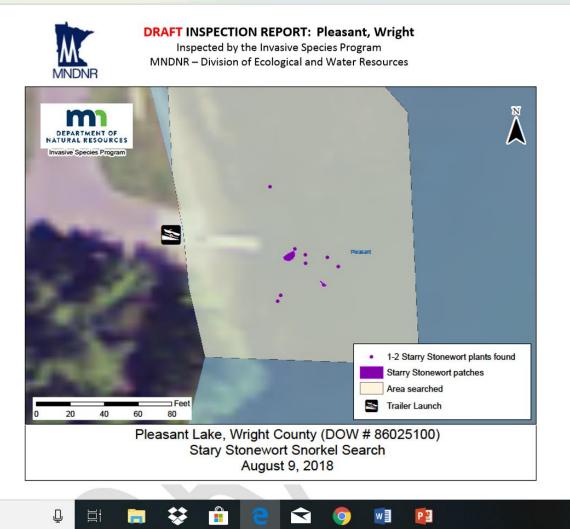

## **Starry Stonewart**

- Found in front of N Landing (County)
  - At this time it is a relatively small area about 30 square feet
- Diving contractor
  - Pull Starry Stonewart found
  - Expand the search area
- Chemical applicators
  - Apply copper based algaecide
  - Completed after pulling
- Additional Lake Survey
  - DNR No more found
  - Diving contractor
  - Freshwater

## Starry Stonewart

- DNR grant money will cover costs this year
- Wright county is covering some of the cost of additional lake survey

• The DNR will not cover ongoing management costs in years to come