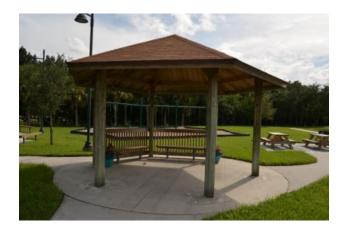

### **PROJECT OVERVIEW**

The subject of this reserve study report is the common areas within Fern Meadows Homeowners Association, a homeowner's association development located in Cocoa, Florida. Originally constructed at or near 2003, per the association representative, the common areas include asphalt paving, site lighting, entry monuments, playground equipment, PVC stockade type fencing, two gazebos, tennis courts and a dock located at the pond.