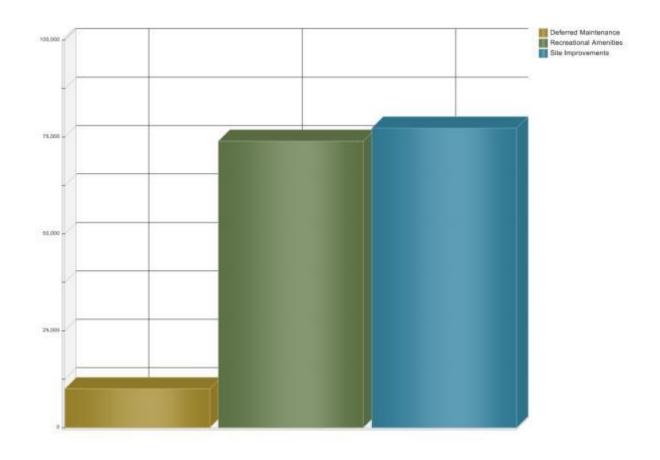

### PROJECTED COMPONENT CATEGORIES AND PARAMETERS

- 1. Deferred Maintenance
- 2. Recreational Amenities
- 3. Site Improvements

| Total current cost of all reserve components in reserve analysis: Estimated beginning reserve fund balance for reserve analysis: Total number of components scheduled for replacement in the 2018 budget year: Total cost of components scheduled for replacement in the 2018 budget year: | \$<br>\$<br>\$ | 161,212<br>50,000<br>1<br>4,480 |
|--------------------------------------------------------------------------------------------------------------------------------------------------------------------------------------------------------------------------------------------------------------------------------------------|----------------|---------------------------------|
| ANALYSIS RESULTS -CASH FLOW ANALYSIS                                                                                                                                                                                                                                                       |                |                                 |
| Current annual reserve funding contribution amount (2017 Budget):                                                                                                                                                                                                                          | \$             | 8,713                           |
| Our recommended annual reserve funding contribution amount:                                                                                                                                                                                                                                | \$             | 10,920                          |
| Increase (decrease) between current and recommended annual contribution amounts:                                                                                                                                                                                                           | \$             | 2,207                           |
| Increase (decrease) between current and recommended annual contribution amounts:                                                                                                                                                                                                           |                | 25%                             |
| ANALYSIS RESULTS – COMPONENT FUNDING ANALYSIS                                                                                                                                                                                                                                              |                |                                 |
| Current annual reserve funding contribution amount (2017 Budget):                                                                                                                                                                                                                          | \$             | 8.713                           |