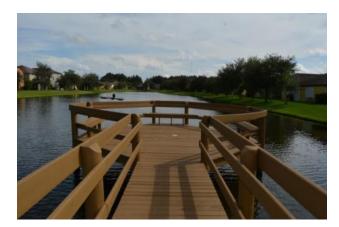

### **PROJECT OVERVIEW**

The subject of this reserve study report is the common areas within Fern Meadows Homeowners Association, a homeowner's association development located in Cocoa, Florida. Originally constructed at or near 2003, per the association representative, the common areas include asphalt paving, site lighting, entry monuments, playground equipment, PVC stockade type fencing, two gazebos, tennis courts and a dock located at the pond.