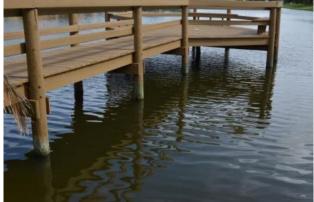

### **PROJECT OVERVIEW**

The subject of this reserve study report is the common areas within Fern Meadows Homeowners Association, a homeowner's association development located in Cocoa, Florida. Originally constructed at or near 2003, per the association representative, the common areas include asphalt paving, site lighting, entry monuments, playground equipment, PVC stockade type fencing, two gazebos, tennis courts and a dock located at the pond.