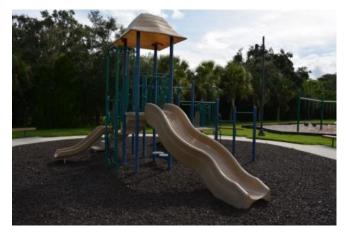

### **PROJECT OVERVIEW**

The subject of this reserve study report is the common areas within Fern Meadows Homeowners Association, a homeowner's association development located in Cocoa, Florida. Originally constructed at or near 2003, per the association representative, the common areas include asphalt paving, site lighting, entry monuments, playground equipment, PVC stockade type fencing, two gazebos, tennis courts and a dock located at the pond.

As of the date of our physical inspection, the common areas were observed to be in good overall condition, and appear to have been well maintained. No items of significant deferred maintenance were noted.