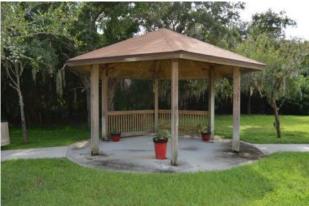

### **PROJECT OVERVIEW**

The subject of this reserve study report is the common areas within Fern Meadows Homeowners Association, a homeowner's association development located in Cocoa, Florida. Originally constructed at or near 2003, per the association representative, the common areas include asphalt paving, site lighting, entry monuments, playground equipment, PVC stockade type fencing, two gazebos, tennis courts and a dock located at the pond.