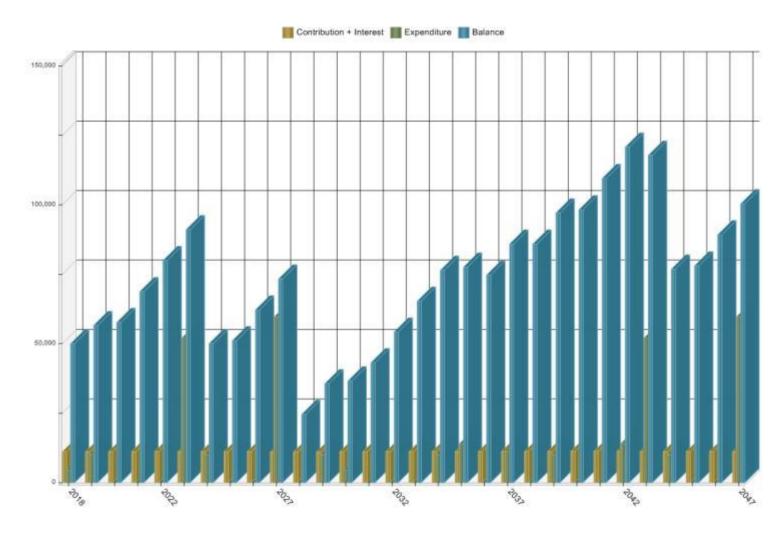

Based on the Cash Flow Analysis methodology, the association can fully fund the reserves as analyzed in this report at \$10,920 in fiscal year 2018. This level of annual funding could remain stable over the remainder of the study period, provide adequate funds to offset planned reserve expenditures, and maintain a positive reserve fund balance over the entirety of the study period. In this analysis we have utilized a 0.30% rate of return on reserve funds invested over the study period (assuming safe investment in CDs, money market accounts, etc.). The Cash Flow Analysis utilizes a pooling effect with reserve funds by pooling all funds together and distributing these funds to individual components as their replacement comes due. Funds that are pooled together in the cash flow analysis include the beginning balance, contributions to the reserve funds and interest earned on reserve funds. These pooled funds are matched against reserve expenditures throughout the period of the analysis by using our reserve analysis software program to ensure that the available funds are always greater than expenditures.

# **CASH FLOW ANALYSIS**

Analysis Date - January 1, 2018

## **Item Parameter - Category - Chart**

GAB Robins, A Division of Cunningham Lindsey

Analysis Date - January 1, 2018