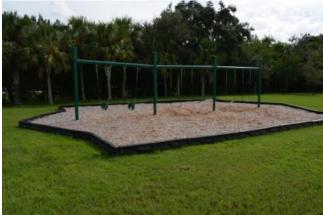

### **PROJECT OVERVIEW**

The subject of this reserve study report is the common areas within Fern Meadows Homeowners Association, a homeowner's association development located in Cocoa, Florida. Originally constructed at or near 2003, per the association representative, the common areas include asphalt paving, site lighting, entry monuments, playground equipment, PVC stockade type fencing, two gazebos, tennis courts and a dock located at the pond.

As of the date of our physical inspection, the common areas were observed to be in good overall condition, and appear to have been well maintained. No items of significant deferred maintenance were noted.