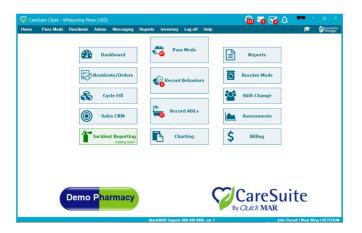

### **SIMPLE**

- · No tech skills needed
- Easy for all users
- Unified workflow
- Simple & graphical
- Consistent approach
- Bar code enabled
- · Touch screen enabled
- Management tools

### **FLEXIBLE**

- Market-leading eMAR
- Many related modules
- Fully Configurable
- Choose your modules
- All for one low price
- · Laptop, Tablet or PC
- Access from anywhere
- For all LTC facility types.

### Modules:

- QuickMAR eMAR
- ADL Tracking
- Behavior Tracking
- Charting Notes
- Med Inventory Tracking