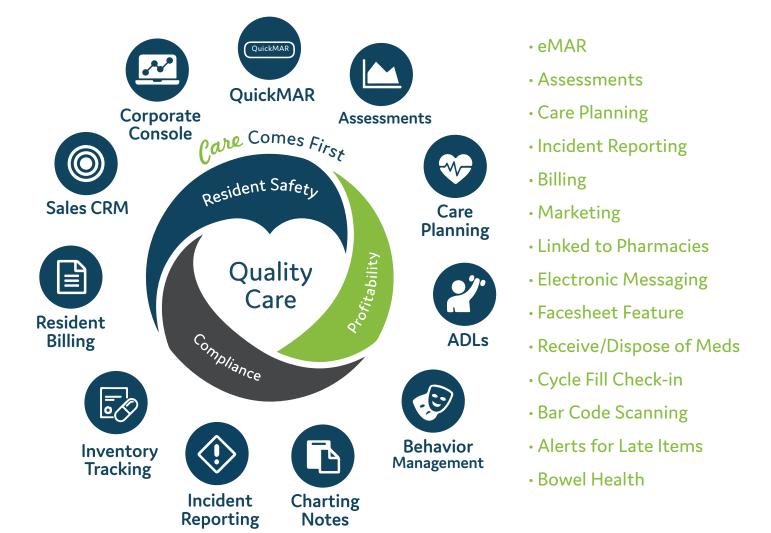

CareSuite revolutionizes resident care, safety and staff efficiency through a simple & reliable EHR software for Senior Living and other LTC facilities, such as Group Homes, Rehab Hospitals, & Correctional Facilities - all while dynamically linking them with their LTC pharmacy. More LTC pharmacies provide CareSuite by QuickMAR than any other eMAR (see chart on reverse). Today, the QuickMAR eMAR uniquely forms a rock-solid foundation of QuickMAR's complete EHR for Senior Living, called Caresuite.

### **FLEXIBLE**

- Market-leading eMAR
- Many related modules
- Fully Configurable
- Choose your modules
- All for one low price
- · Laptop, Tablet or PC
- Access from anywhere
- For all LTC facility types.

### CONNECTED

- Interface to virtually any Pharmacy
- · Connect to more:
- Clinical Software
- Operational Suites
- Assessments,
   CarePlans, & MDS
- Consultant Pharmacist Tools

### Modules:

- QuickMAR eMAR
- ADL Tracking
- Behavior Tracking
- Charting Notes
- Med Inventory Tracking

# Web Browser for Windows, MAC, iOS, Android, for Select Modules:

- Assessments
- · Care Planning
- Incident Tracking
- Billing
- · Sales CRM