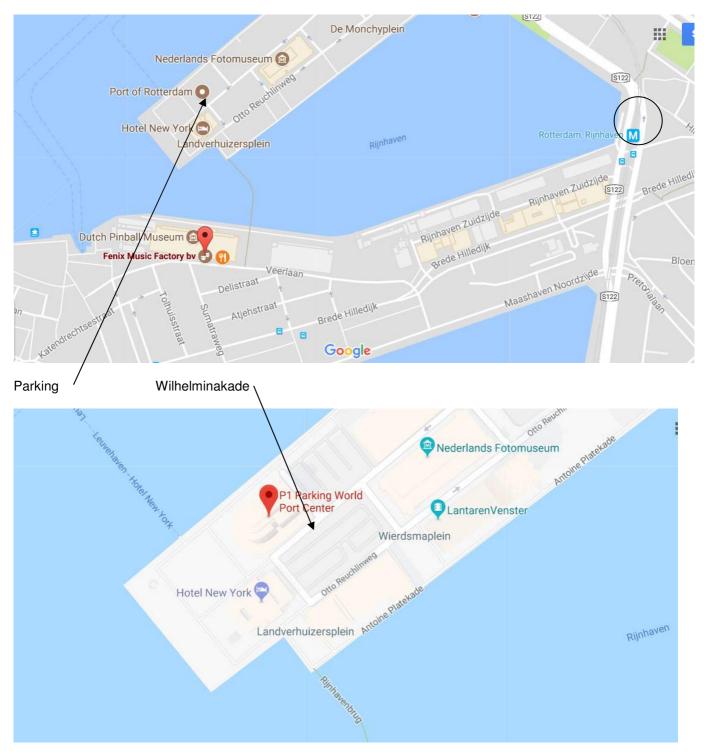

# PARKING

- Nearby is possible
- Preferably in Parking World Port Center <u>https://www.p1.nl/parkeren/parkeergarage-world-port-center</u> Wilhelminakade 981, 3072 AP, Rotterdam
- From there 3 minute walk (over footbridge behind Hotel New York).