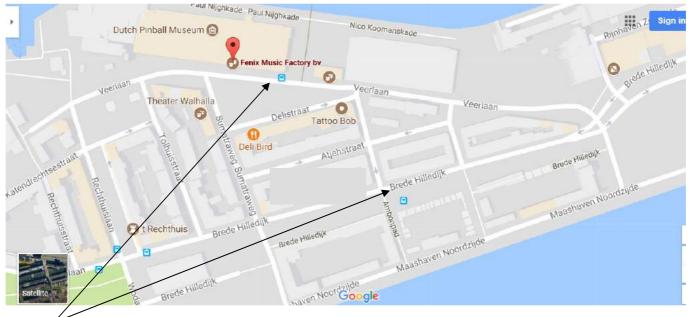

#### Bus 77 - Practically stops in front

- Directly from Rotterdam Zuidplein
- Or via Metro station Rijnhaven (Metro D en E)
- Busstop Veerlaan
- Timetable <u>https://www.ret.nl/en/home/travelling-with-the-ret/timetable/bus-77.html</u>

#### BUS 77 TO AND FROM See Metro station on next map