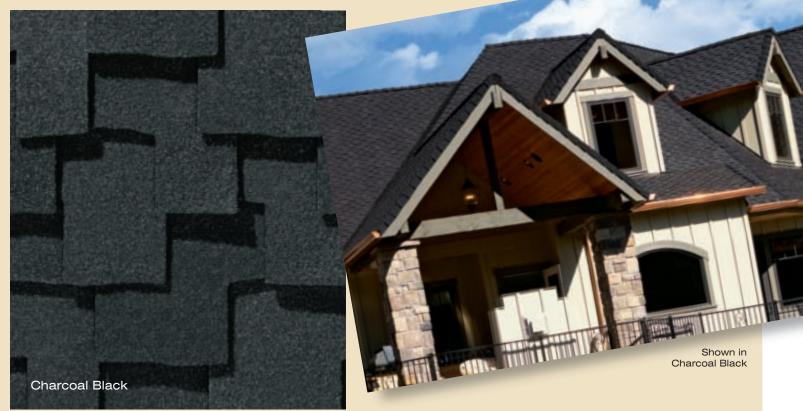

It's an easy executive decision. Presidential Shake TL gives your home the distinct look of a hand-split wood shake roof with the durability and performance that leaves wood in the sawdust. You get sculpted edges, staggered lines, and triple layer depth, for an amazing ground level effect that will last and last.

## triple-layer construction

TL is triple-layer, the secret behind beauty with performance. Presidential Shake TL features three laminated layers of the industry's strongest materials to produce a thick, dimensional shake that endures, commanding attention wherever it goes.

## the look of wood (minus the worry)

Presidential Shake TL costs a fraction of natural wood shakes, but the benefits don't end there. Unlike wood, it won't rot or decay, and it offers excellent wind and fire resistance. Plus, with StreakFighter<sup>™</sup> (available in select areas), it will protect your roof from the streaking caused by airborne algae. Presidential Shake TL. Don't just choose it for the triple-layer durability, originality, or even the cost advantages. Choose it for the power of its position... high above all the rest.