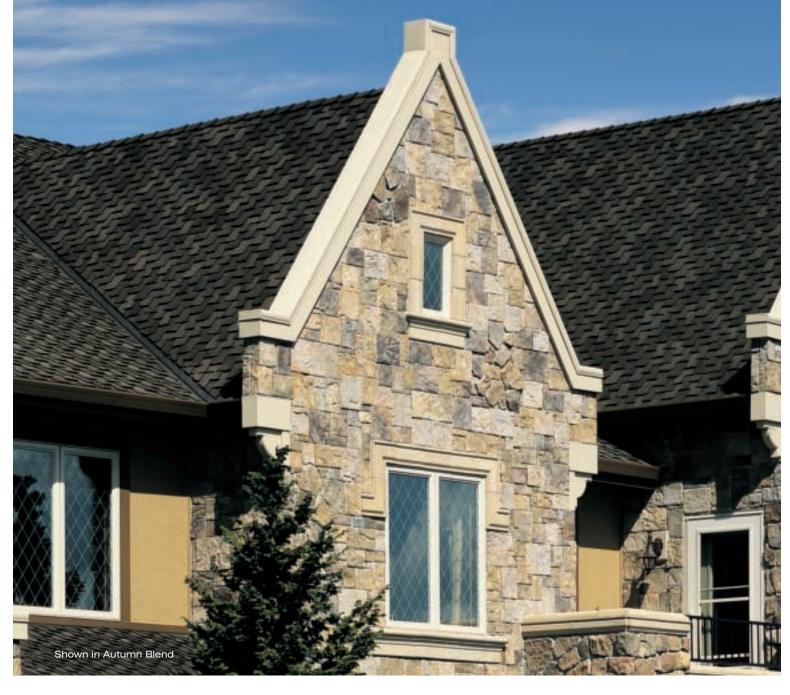

## SHAKEN CAUSES STIRS.

The WOW effect. It doesn't come along often. But when you see it, you know it.

That's the power and prestige you get with Presidential Shake TL, the luxury shingles with the look of cedar shakes and the performance of one of the finest composition roofing solutions in the industry.

It's an easy executive decision. Presidential Shake TL gives your home the distinct look of a hand-split wood shake roof with the durability and performance that leaves wood in the sawdust. You get sculpted edges, staggered lines, and triple layer depth, for an amazing ground level effect that will last and last.

### an american original

When CertainTeed set out to replicate the look of real wood in a composite shake shingle, the industry said it couldn't be done. But with the first came the best. Presidential Shake TL roofing leads the nation in performance, durability and the stunning replication of real wood shakes in America's finest man-made shake solution.

## triple-layer construction

TL is triple-layer, the secret behind beauty with performance. Presidential Shake TL features three laminated layers of the industry's strongest materials to produce a thick, dimensional shake that endures, commanding attention wherever it goes.

## the look of wood (minus the worry)

Presidential Shake TL costs a fraction of natural wood shakes, but the benefits don't end there. Unlike wood, it won't rot or decay, and it offers excellent wind and fire resistance. Plus, with StreakFighter<sup>™</sup> (available in select areas), it will protect your roof from the streaking caused by airborne algae. Presidential Shake TL. Don't just choose it for the triple-layer durability, originality, or even the cost advantages. Choose it for the power of its position... high above all the rest.