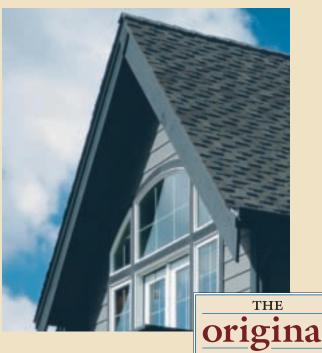

# shake up the neighborhood with PRESIDENTIAL SHAKE<sup>TL</sup>

## SHAKEN CAUSES STIRS.

The WOW effect. It doesn't come along often. But when you see it, you know it.

That's the power and prestige you get with Presidential Shake TL, the luxury shingles with the look of cedar shakes and the performance of one of the finest composition roofing solutions in the industry.

It's an easy executive decision. Presidential Shake TL gives your home the distinct look of a hand-split wood shake roof with the durability and performance that leaves wood in the sawdust. You get sculpted edges, staggered lines, and triple layer depth, for an amazing ground level effect that will last and last.

### an american original

When CertainTeed set out to replicate the look of real wood in a composite shake shingle, the industry said it couldn't be done. But with the first came the best. Presidential Shake TL roofing leads the nation in performance, durability and the stunning replication of real wood shakes in America's finest man-made shake solution.