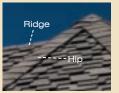

#### **Hip & Ridge Accessories**

Accessory shingles are used to finish the hips and ridges of the roof and are designed to complement the appearance of CertainTeed shingles.

## Add a little accent to your roof.

CertainTeed offers Mountain Ridge, an accessory product used for capping hips and ridges. It is the perfect finishing touch for your roof, offering blended color and high-profile design. For the best performance, CertainTeed Presidential Starter is required to be used with these shingles.