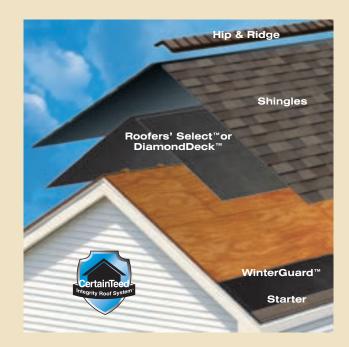

## Integrity Roof System<sup>\*</sup>

A systems approach combines high-performance components – underlayments, shingles, accessory products and ventilation – to make the Integrity Roof System a complete roofing solution. When you choose an Integrity Roof System, you gain the advantage of having CertainTeed as your single manufacturing source to stand behind its roof system components.

#### **Hip & Ridge Accessories**

Accessory shingles are used to finish the hips and ridges of the roof and are designed to complement the appearance of CertainTeed shingles.

#### **CertainTeed Shingles**

High-quality shingles available in a wide variety of styles and colors, covered by the strongest warranty in the business. Flintlastic<sup>®</sup> roll roofing products are also available for flat roof areas.

#### **Roofers' Select<sup>™</sup> or DiamondDeck<sup>™</sup>**

High-performance underlayment provides a protective water-resistant layer over the roof deck and a secondary barrier against leaks.

#### WinterGuard<sup>\*\*</sup>

Waterproofing shingle underlayment prevents leaks from wind-driven rain and ice dams in vulnerable areas.

#### **Starter Shingles**

Starter shingles are designed to work specifically with each different type of CertainTeed shingle for maximum performance.