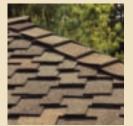

## SHAKEN CAUSES STIRS.

The WOW effect. It doesn't come along often. But when you see it, you know it.

That's the power and prestige you get with Presidential Shake TL, the luxury shingles with the look of cedar shakes and the performance of one of the finest composition roofing solutions in the industry.

It's an easy executive decision. Presidential Shake TL gives your home the distinct look of a hand-split wood shake roof with the durability and performance that leaves wood in the sawdust. You get sculpted edges, staggered lines, and triple layer depth, for an amazing ground level effect that will last and last.

### an american original

When CertainTeed set out to replicate the look of real wood in a composite shake shingle, the industry said it couldn't be done. But with the first came the best. Presidential Shake TL roofing leads the nation in performance, durability and the stunning replication of real wood shakes in America's finest man-made shake solution.

## triple-layer construction

TL is triple-layer, the secret behind beauty with performance. Presidential Shake TL features three laminated layers of the industry's strongest materials to produce a thick, dimensional shake that endures, commanding attention wherever it goes.