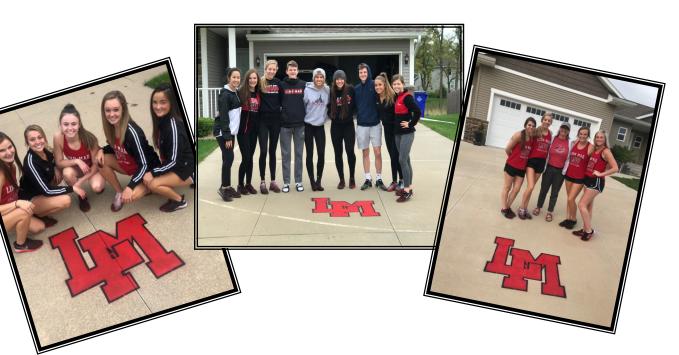

The Linn-Mar Varsity Poms launched the first Linn-Mar logo driveway painting fundraiser in the fall of 2019. We were thrilled to see the positive reaction and request for the logo painting. We will begin painting in June and will continue as allowed through summer. We will reach out to those who sign up to schedule on an evening or weekend.

The logo is 3' X 3' in red and white (see below) and will be positioned near the end of the driveway, above the sidewalk and centered unless you specify otherwise. Spray paint is semipermanent and can be power washed off at your discretion. The logo can also be placed on basketball courts or patios.