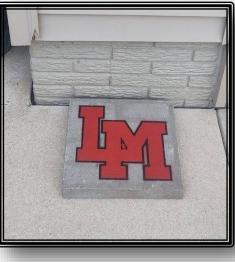

New to 2020 we are also offering a 16"X16" paver with the logo painted on it for \$30.

To order your LM logo please email Imvppaintmydrive@gmaill.com. Cost is \$60 per driveway logo painted. Cost for the paver logo is \$30. See back page for details on ordering. Your contacts for this project are Sara Mentzer and Chris Frantz. Please do not contact Linn-Mar High School directly with questions.

Logo pavers will be delivered upon order.

Questions: Imvppaintmydrive@gmail.com

Mail form to: LMVP Paint My Drive 2305 Timber Creek Drive, Marion 52302

| Additional information regarding Linn-Mar Poms               | www.linnmarpoms.com |
|--------------------------------------------------------------|---------------------|
| Additional information regarding fund at Linn-Mar Foundation |                     |