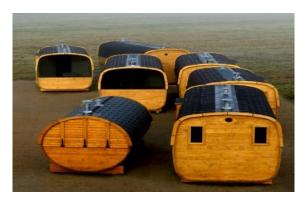

The customer shall assume liability for and shall cover costs related to unloading of a sauna from our vehicle onto his land plot.

There is tree types of saunas: BARREL, POD, OVAL. For longer than 3000mm saunas we can produce two rooms, hot and cold. Lenght depends on you.

#### Barrel and POD saunas

Barrel Pod

Sauna width is 2500 mm Length is 2500 mm 3000 mm 4000 mm 5000 mm 6000 mm

## OVAL saunas

2500 x 4000 mm 2500 x 5000 mm