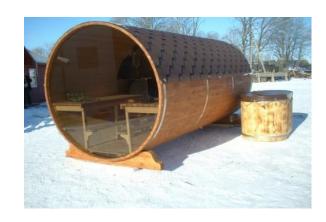

#### Barrel and POD saunas

Barrel Pod

Sauna width is 2500 mm Length is 2500 mm 3000 mm 4000 mm 5000 mm 6000 mm