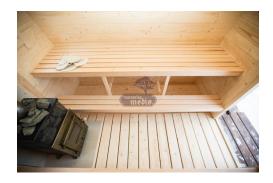

## Inside photos

#### Standard equipment of a sauna:

- Heater heated by firewood "HARVIA M3"
- Chimney with small roof made of stainless steel
- Entryway and (or) terrace (for saunas the length of which is 3000 mm or more)
- Stairs
- *Electricity installation (in the sauna room, terrace and entryway)*
- Glass door to the sauna room
- 2pcs of windows in the sauna room
- Painted with paint of standard colour