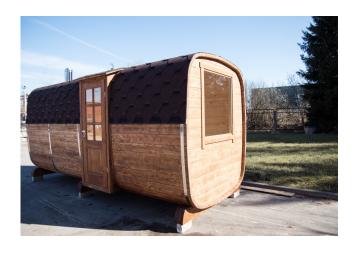

## **Baltic Saunas**

Saunas are made of Siberian spruce. 6-8 people may enjoy the sauna at the same time, depending on the size of the sauna. Length of saunas varies from 2500mm to 6000mm; diameter – from 2000mm to 2300mm. The roof is covered with bitumen roof shingles. The colour and roof shingle shape may be chosen by a customer. The exterior of the sauna is impregnated and covered with paint made in Germany. Heaters are mounted according to a customer's request; they may be heated by electricity or firewood inside or outside of the sauna. According to customers' orders we can produce saunas of different dimensions.

#### Barrel and POD saunas

Barrel Pod

Sauna width is 2500 mm Length is 2500 mm 3000 mm 4000 mm 5000 mm 6000 mm