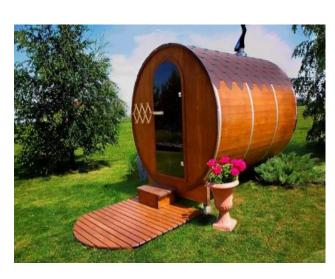

## **Baltic Saunas**

Saunas are made of Siberian spruce. 6-8 people may enjoy the sauna at the same time, depending on the size of the sauna. Length of saunas varies from 2500mm to 6000mm; diameter – from 2000mm to 2300mm. The roof is covered with bitumen roof shingles. The colour and roof shingle shape may be chosen by a customer. The exterior of the sauna is impregnated and covered with paint made in Germany. Heaters are mounted according to a customer's request; they may be heated by electricity or firewood inside or outside of the sauna. According to customers' orders we can produce saunas of different dimensions.

#### Barrel and POD saunas

Barrel Pod

Sauna width is 2500 mm Length is 2500 mm 3000 mm 4000 mm 5000 mm 6000 mm