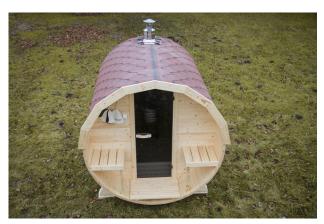

## **Baltic Saunas**

Saunas are made of Siberian spruce. 6-8 people may enjoy the sauna at the same time, depending on the size of the sauna. Length of saunas varies from 2500mm to 6000mm; diameter – from 2000mm to 2300mm. The roof is covered with bitumen roof shingles. The colour and roof shingle shape may be chosen by a customer. The exterior of the sauna is impregnated and covered with paint made in Germany. Heaters are mounted according to a customer's request; they may be heated by electricity or firewood inside or outside of the sauna. According to customers' orders we can produce saunas of different dimensions.

#### Standard equipment of a sauna:

- Heater heated by firewood "HARVIA M3"
- Chimney with small roof made of stainless steel
- Entryway and (or) terrace (for saunas the length of which is 3000 mm or more)
- Stairs
- *Electricity installation (in the sauna room, terrace and entryway)*
- Glass door to the sauna room
- 2pcs of windows in the sauna room
- Painted with paint of standard colour

#### Bitumen roof shingles - colour: red, brown, green or grey.

#### Barrel and POD saunas

Barrel Pod

Sauna width is 2500 mm Length is 2500 mm 3000 mm 4000 mm 5000 mm 6000 mm