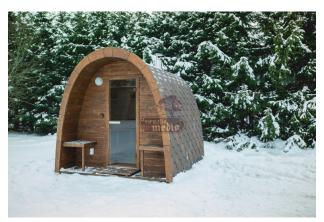

#### Barrel and POD saunas

Barrel Pod

Sauna width is 2500 mm Length is 2500 mm 3000 mm 4000 mm 5000 mm 6000 mm