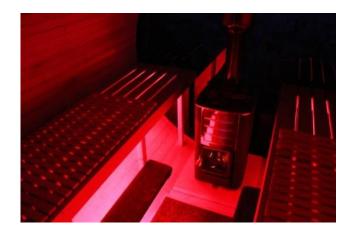

## Inside photos

#### Standard equipment of a sauna:

- Heater heated by firewood "HARVIA M3"
- Chimney with small roof made of stainless steel
- Entryway and (or) terrace (for saunas the length of which is 3000 mm or more)
- Stairs
- *Electricity installation (in the sauna room, terrace and entryway)*
- Glass door to the sauna room
- 2pcs of windows in the sauna room
- Painted with paint of standard colour