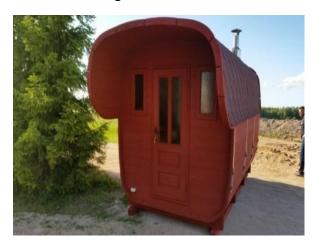

The customer shall assume liability for and shall cover costs related to unloading of a sauna from our vehicle onto his land plot.

There is tree types of saunas: BARREL, POD, OVAL. For longer than 3000mm saunas we can produce two rooms, hot and cold. Lenght depends on you.

## **Baltic Saunas**

Saunas are made of Siberian spruce. 6-8 people may enjoy the sauna at the same time, depending on the size of the sauna. Length of saunas varies from 2500mm to 6000mm; diameter – from 2000mm to 2300mm. The roof is covered with bitumen roof shingles. The colour and roof shingle shape may be chosen by a customer. The exterior of the sauna is impregnated and covered with paint made in Germany. Heaters are mounted according to a customer's request; they may be heated by electricity or firewood inside or outside of the sauna. According to customers' orders we can produce saunas of different dimensions.