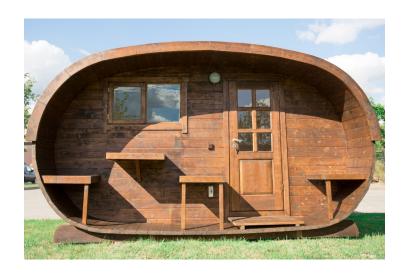

The customer shall assume liability for and shall cover costs related to unloading of a sauna from our vehicle onto his land plot.

There is tree types of saunas: BARREL, POD, OVAL. For longer than 3000mm saunas we can produce two rooms, hot and cold. Lenght depends on you.

## OVAL saunas

2500 x 4000 mm 2500 x 5000 mm