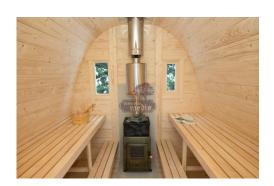

#### Standard equipment of a sauna:

- Heater heated by firewood "HARVIA M3"
- Chimney with small roof made of stainless steel
- Entryway and (or) terrace (for saunas the length of which is 3000 mm or more)
- Stairs
- *Electricity installation (in the sauna room, terrace and entryway)*
- Glass door to the sauna room
- 2pcs of windows in the sauna room
- Painted with paint of standard colour

## Inside photos