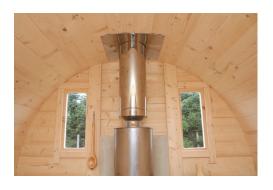

## Inside photos

#### Standard equipment of a sauna:

- Heater heated by firewood "HARVIA M3"
- Chimney with small roof made of stainless steel
- Entryway and (or) terrace (for saunas the length of which is 3000 mm or more)
- Stairs
- *Electricity installation (in the sauna room, terrace and entryway)*
- Glass door to the sauna room
- 2pcs of windows in the sauna room
- Painted with paint of standard colour