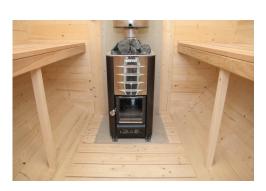

#### Standard equipment of a sauna:

- Heater heated by firewood "HARVIA M3"
- Chimney with small roof made of stainless steel
- Entryway and (or) terrace (for saunas the length of which is 3000 mm or more)
- Stairs
- *Electricity installation (in the sauna room, terrace and entryway)*
- Glass door to the sauna room
- 2pcs of windows in the sauna room
- Painted with paint of standard colour