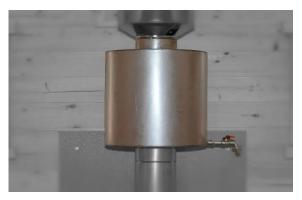

### Accessories

Four cornered sauna -

Water heater on chimney

Half glass

Full glass

Terrace with roof and benches (for saunas of 5-6m length) 60/100 cm

Extended roof over the doors 50/100 cm

Entrance doors from the side (only for square saunas)

Terrace floors 1 m<sup>2</sup>

Twin tub!
After the sauna to bath in cold water!
NEW!

Drink bar mounted to the ceiling

Clothes hanger

Mini shelf

LED lights NEW!

Cold water hand pulled shower