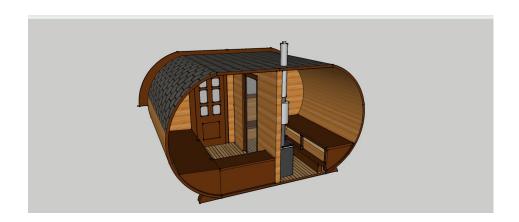

#### Barrel and POD saunas

Barrel Pod

Sauna width is 2500 mm Length is 2500 mm 3000 mm 4000 mm 5000 mm 6000 mm

### Accessories

Four cornered sauna -

Water heater on chimney

Half glass

Full glass

Terrace with roof and benches (for saunas of 5-6m length) 60/100 cm

Extended roof over the doors 50/100 cm

Entrance doors from the side (only for square saunas)