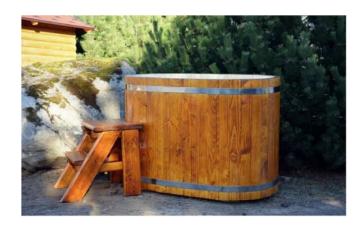

Terrace floors 1 m<sup>2</sup>

Twin tub!
After the sauna to bath in cold water!
NEW!

Drink bar mounted to the ceiling

Clothes hanger

Mini shelf

LED lights NEW!

Cold water hand pulled shower