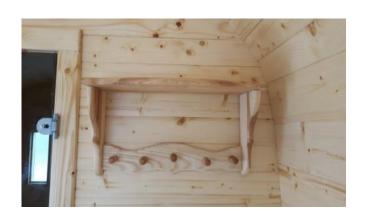

## Inside photos

Terrace floors 1 m<sup>2</sup>

Twin tub!
After the sauna to bath in cold water!
NEW!

Drink bar mounted to the ceiling

Clothes hanger

Mini shelf

LED lights NEW!

Cold water hand pulled shower