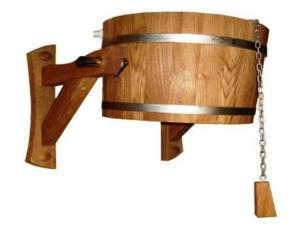

# ACCESSORIES INCLUDED IN STANDART PRICE

Bucket for water

Special rocks for sauna

Special sauna thermometer

Sauna cap 100% wool!

Birch brooms