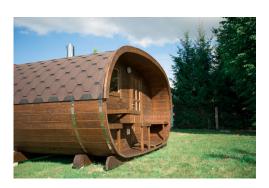

The customer shall assume liability for and shall cover costs related to unloading of a sauna from our vehicle onto his land plot.

There is tree types of saunas: BARREL, POD, OVAL. For longer than 3000mm saunas we can produce two rooms, hot and cold. Lenght depends on you.

#### Barrel and POD saunas

Barrel Pod

Sauna width is 2500 mm Length is 2500 mm 3000 mm 4000 mm 5000 mm 6000 mm