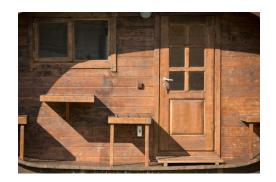

in the sauna room
- Painted with paint of standard colour

#### Bitumen roof shingles - colour: red, brown, green or grey.









#### Delivery and unloading

Saunas shall be delivered fully assembled and ready for use. In order we could deliver our products to you, the road must be passable by a truck.

Shipping costs shall be agreed upon individually.

The customer shall assume liability for and shall cover costs related to unloading of a sauna from our vehicle onto his land plot.

There is tree types of saunas: BARREL, POD, OVAL. For longer than 3000mm saunas we can produce two rooms, hot and cold. Lenght depends on you.

#### Barrel and POD saunas





Barrel Pod

Sauna width is 2500 mm Length is 2500 mm 3000 mm 4000 mm 5000 mm 6000 mm

## Inside photos









## OVAL saunas







2500 x 4000 mm 2500 x 5000 mm



### Accessories



Four cornered sauna -



Water heater on chimney



Half glass



Full glass



Terrace with roof and benches (for saunas of 5-6m length) 60/100 cm



Extended roof over the doors 50/100 cm



Entrance doors from the side (only for square saunas)



Terrace floors 1 m<sup>2</sup>



Twin tub!
After the sauna to bath in cold water!
NEW!



Drink bar mounted to the ceiling



Clothes hanger



Mini shelf





LED lights NEW!

Cold water hand pulled shower

# ACCESSORIES INCLUDED IN STANDART PRICE





Bucket for water



Special rocks for sauna



Special sauna thermometer





Sauna cap 100% wool!

Birch brooms