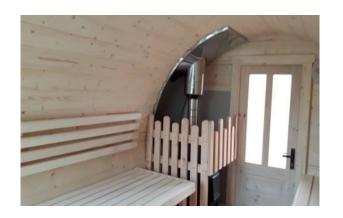

an 3000mm saunas we can produce two rooms, hot and cold. Lenght depends on you.

#### Barrel and POD saunas





Barrel Pod

Sauna width is 2500 mm Length is 2500 mm 3000 mm 4000 mm 5000 mm 6000 mm

## Inside photos









## OVAL saunas







2500 x 4000 mm 2500 x 5000 mm



### Accessories



Four cornered sauna -



Water heater on chimney



Half glass



Full glass



Terrace with roof and benches (for saunas of 5-6m length) 60/100 cm



Extended roof over the doors 50/100 cm



Entrance doors from the side (only for square saunas)



Terrace floors 1 m<sup>2</sup>



Twin tub!
After the sauna to bath in cold water!
NEW!



Drink bar mounted to the ceiling



Clothes hanger



Mini shelf





LED lights NEW!

Cold water hand pulled shower

# ACCESSORIES INCLUDED IN STANDART PRICE





Bucket for water



Special rocks for sauna



Special sauna thermometer





Sauna cap 100% wool!

Birch brooms