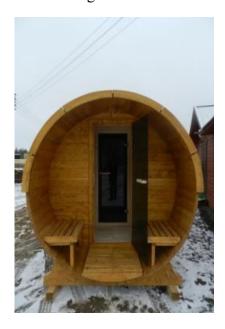

#### Barrel and POD saunas

Barrel Pod

Sauna width is 2500 mm Length is 2500 mm 3000 mm 4000 mm 5000 mm 6000 mm

#### Standard equipment of a sauna:

- Heater heated by firewood "HARVIA M3"
- Chimney with small roof made of stainless steel
- Entryway and (or) terrace (for saunas the length of which is 3000 mm or more)
- Stairs
- *Electricity installation (in the sauna room, terrace and entryway)*
- Glass door to the sauna room
- 2pcs of windows in the sauna room
- Painted with paint of standard colour