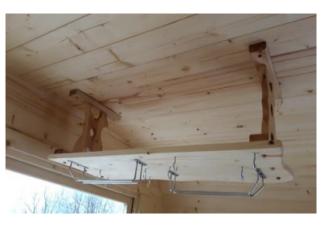

Terrace floors 1 m<sup>2</sup>

Twin tub!
After the sauna to bath in cold water!
NEW!

Drink bar mounted to the ceiling

Clothes hanger

Mini shelf

LED lights NEW!

Cold water hand pulled shower