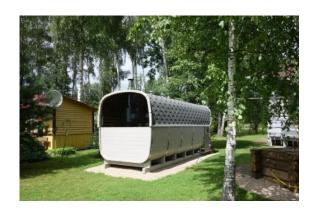

## **Baltic Saunas**

Saunas are made of Siberian spruce. 6-8 people may enjoy the sauna at the same time, depending on the size of the sauna. Length of saunas varies from 2500mm to 6000mm; diameter – from 2000mm to 2300mm. The roof is covered with bitumen roof shingles. The colour and roof shingle shape may be chosen by a customer. The exterior of the sauna is impregnated and covered with paint made in Germany. Heaters are mounted according to a customer's request; they may be heated by electricity or firewood inside or outside of the sauna. According to customers' orders we can produce saunas of different dimensions.

## OVAL saunas

2500 x 4000 mm 2500 x 5000 mm