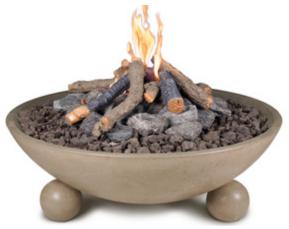

merican Fyre Designs™ Fire Bowls are L¬∆of their simple, contemporary design different styles and sizes, these Fire Bowls are easily incorporated into any style or size riser at the bottom to elevate them slightly off the ground. Handcrafted from glass fiber reinforced concrete (GFRC), the Fire Bowls textures. Choose Natural Gas or Propane.

## Feature Highlights

- Contemporary design
- Handcrafted from innovative Glass Fiber Reinforced Concrete (GFRC)
- 16" stainless steel burner
- Available with New 110V All Weather Electronic Ignition System (AWEIS)
- Available for Natural Gas or Propane
- 48" Fire Bowl includes a removable door to house a 5 gal. Propane tank (see pg. 42 for tank housing options for 32" & 36" Fire Bowls)