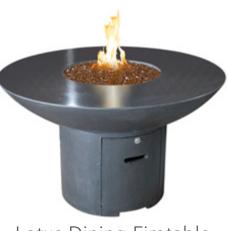

#### Lotus Dining Firetable

Model Shown: 652-BA-13-V2xC

Finish Shown: BA, Black Lava (w/polished top)

Dimensions: 48" dia x 29" h

BTU ratings: 60,000 (NG) / 50,000 (LP)

Accepts a 5 gal. Propane tank inside the unit (not included)