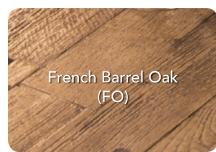

¬ he French Barrel Oak Cosmopolitan Collection Firetable "Reclaimed Wood" style table top with a tapered square Black Lava finish base and a black burner pan providing a uniquely rustic look to any decor.

#### Feature Highlights

- "Reclaimed Wood" style table top
- Handcrafted from innovative Glass Fiber Reinforced Concrete (GFRC)
- Stainless steel burner with black burner pan
- Access door to accommodate a 5 gal. Propane tank inside the unit
- Adjustable flame height for comfortable dining
- Available for Natural Gas or Propane

# French Barrel Oak Collection

#### French Barrel Oak Top Option for:

- Cosmo Square Firetable (Model 640)
- Cosmo Round Firetable (Model 645)
- Cosmo Rectangle Firetable (Model 635)
- Cosmo Square Dining Firetable (Model 642)