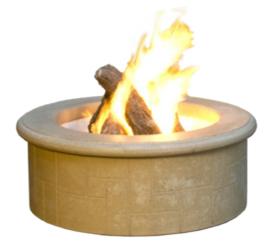

#### Chiseled Fire Pit

Model Shown: 680-SD-11-V6xC

BTU ratings: 65,000 (NG) / 60,000 (LP)

Finish Shown: SD, Sedona Dimensions: 39" dia x 14½" h

Model w/AWEIS: 680-xx-11-F6xC BTU ratings: 140,000 (NG & LP)

#### El Dorado Fire Pit

Model Shown: 681-CB-11-V6xC

BTU ratings: 65,000 (NG) / 60,000 (LP)

Finish Shown: CB, Café Blanco Dimensions: 39" dia x 14½" h

Model w/AWEIS: 681-xx-11-F6xC BTU ratings: 140,000 (NG & LP)

#### Contractor's Model Fire Pit

Model Shown: 685-CB-11-V6xC

BTU ratings: 65,000 (NG) / 60,000 (LP)

Finish Shown: CB, Café Blanco Dimensions: 39" dia x 14½" h

Model w/AWEIS: 685-xx-11-F6xC BTU ratings: 140,000 (NG & LP)