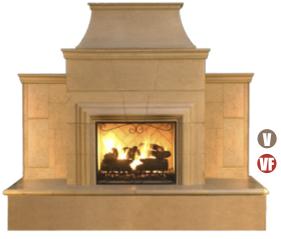

#### Cordova

Model Shown: 022-20-N-CB-xxC Finish Shown: CB, Café Blanco Dimensions: 76" w x 41" d x 95" h

#### Petite Cordova

Model Shown: 025-01-N-CB-xxC Finish Shown: CB, Café Blanco Dimensions: 65" w x 36" d x 84" h

#### Reduced Cordova

Model Shown: 023-20-N-CB-xxC Finish Shown: CB, Café Blanco Dimensions: 76" w x 41" d x 82" h

#### Mariposa

Model Shown: 073-01-N-CB-xxC Finish Shown: CB, Café Blanco Dimensions: 65" w x 36" d x 67" h