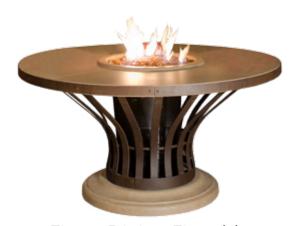

#### Cosmopolitan Round Firetable

Model Shown: 645-BA-11-V2xC Finish Shown: BA, Black Lava Dimensions: 48" dia x 24" h

BTU ratings: 60,000 (NG) / 50,000 (LP)

Accepts a 5 gal. Propane tank inside the unit (not included)