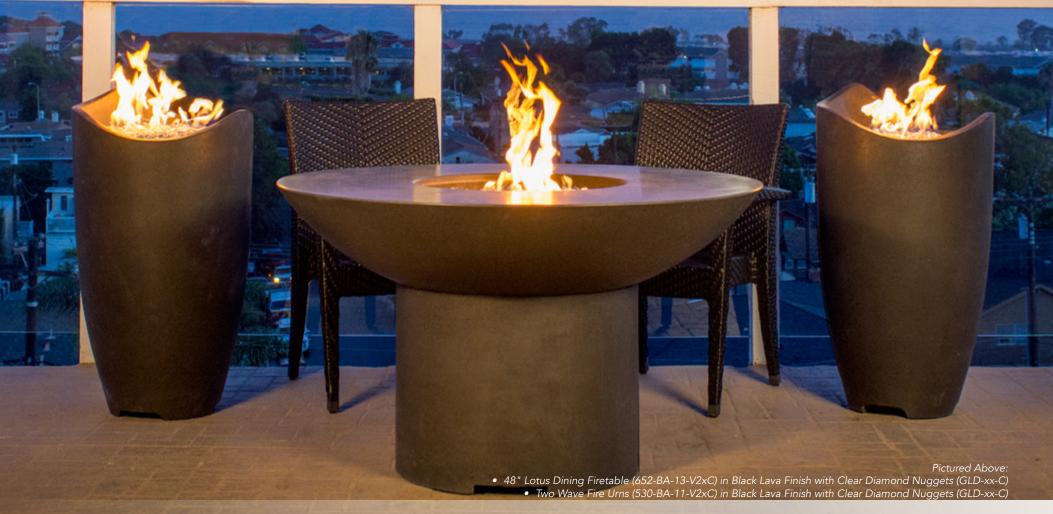

#### Lotus Dining Firetable

Model Shown: 652-BA-13-V2xC

Finish Shown: BA, Black Lava (w/polished top)

Dimensions: 48" dia x 29" h

BTU ratings: 60,000 (NG) / 50,000 (LP)

Accepts a 5 gal. Propane tank inside the unit (not included)

Wave Fire Urn

Model Shown: 530-BA-11-V2xC Finish Shown: BA. Black Lava Dimensions: 20" dia x 37½" h

BTU ratings: 60,000 (NG) / 50,000 (LP)

ur artistically-designed fire pits add style and design to the classic outdoor fire pit. The Chiseled Fire Pit has a rough hewn concrete exterior and smooth has a smooth concrete exterior and smooth rim around the top. The Contractor's Model comes as a blank slate for you to customize and design your way by adding your own stone, tile or other veneer. Made from glass fiber reinforced concrete (GFRC), these fire pits come in a variety of different colors. Fuel options include Natural Gas or Propane.