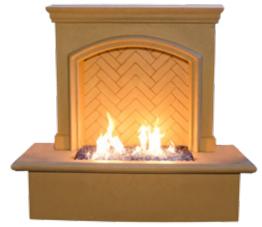

#### Grand Phoenix

Model Shown: 818-05-N-SD-xxC Finish Shown: SD. Sedona

Dimensions: 113" w x 36" d x 87" h

#### Grand Cordova

Model Shown: 882-35-N-CB-xxC Finish Shown: CB. Café Blanco

Dimensions: 110" w x 41" d x 95" h

#### Grand Mariposa

Model Shown: 868-05-N-SD-xxC Finish Shown: SD, Sedona

Dimensions: 113" w x 36" d x 67" h

#### Grand Petite Cordova

Model Shown: 865-10-N-SM-xxC Finish Shown: SM, Smoke

Dimensions: 127" w x 36" d x 84" h

#### Cordova

Model Shown: 022-20-N-CB-xxC Finish Shown: CB, Café Blanco Dimensions: 76" w x 41" d x 95" h

#### Petite Cordova

Model Shown: 025-01-N-CB-xxC Finish Shown: CB, Café Blanco Dimensions: 65" w x 36" d x 84" h

#### Reduced Cordova

Model Shown: 023-20-N-CB-xxC Finish Shown: CB, Café Blanco Dimensions: 76" w x 41" d x 82" h

#### Mariposa

Model Shown: 073-01-N-CB-xxC Finish Shown: CB, Café Blanco Dimensions: 65" w x 36" d x 67" h

#### Phoenix

Model Shown: 017-01-N-SM-xxC Finish Shown: SM, Smoke

Dimensions: 65" w x 36" d x 87" h

Phoenix w/back venting Model Shown: 015-01-N-SD-xxC Finish Shown: SD, Sedona Dimensions: 65" w x 36" d x 57" h