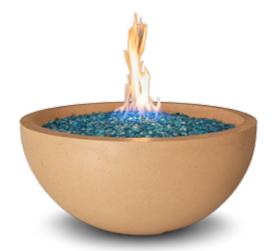

merican Fyre Designs™ Fire Bowls are L¬∆of their simple, contemporary design different styles and sizes, these Fire Bowls are easily incorporated into any style or size riser at the bottom to elevate them slightly off the ground. Handcrafted from glass fiber reinforced concrete (GFRC), the Fire Bowls textures. Choose Natural Gas or Propane.

## Feature Highlights

- Contemporary design
- Handcrafted from innovative Glass Fiber Reinforced Concrete (GFRC)
- 16" stainless steel burner
- Available with New 110V All Weather Electronic Ignition System (AWEIS)
- Available for Natural Gas or Propane
- 48" Fire Bowl includes a removable door to house a 5 gal. Propane tank (see pg. 42 for tank housing options for 32" & 36" Fire Bowls)