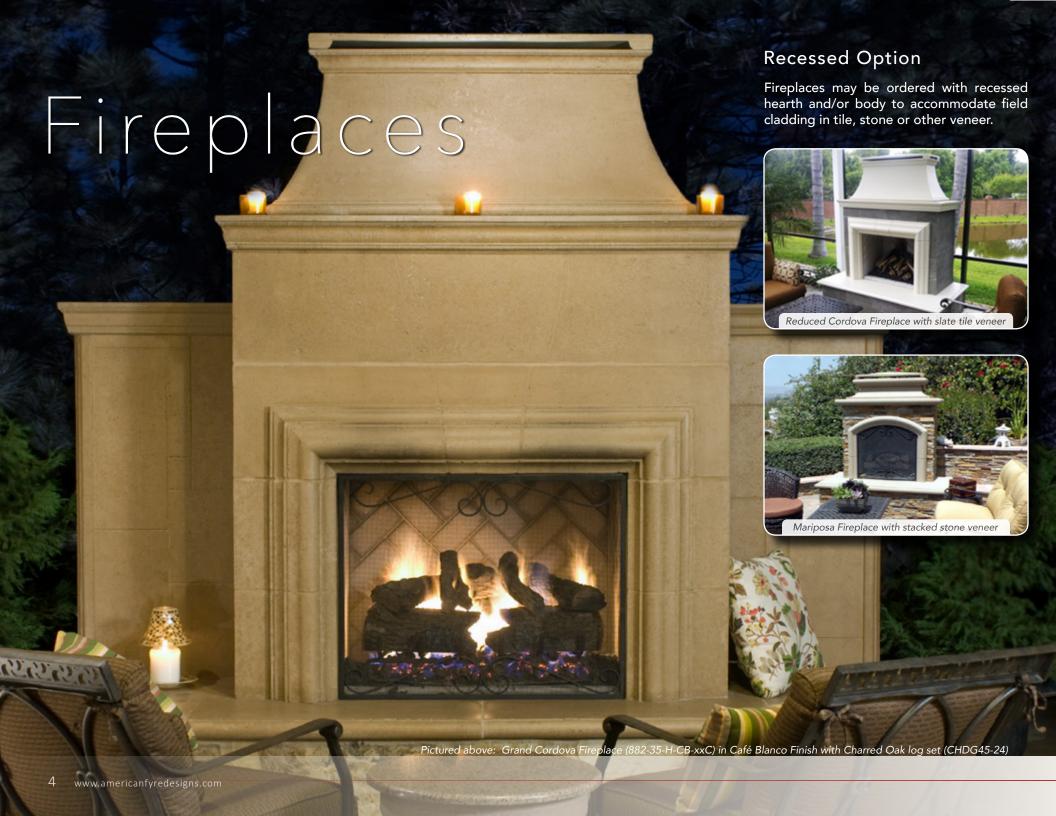

The Grand Series Fireplaces incorporate wall extension panels to create a more impressive look of the fireplace. Wall extension panels expand upon the body of the Fireplace to create many new decorating opportunities while also providing a beautiful separation to the world behind the fireplace.

# Feature Highlights

- Modularly constructed as easy-toassemble components
- Exterior may be recessed to accommodate field cladding in tile, stone or other veneer
- Most fireplaces available as Vented or Vent-Free
- All Vent-Free fireplaces are blocked at the top and throat of the firebox
- All Fireplaces include herringbone firebox liners