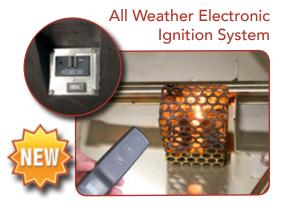

New All Weather Electronic Ignition System (AWEIS) includes Hot Surface Ignition, on/ off remote control and was developed to operate in harsh weather conditions. This is the most reliable ignition system in the industry with a maximum gas output of 140,000 BTU's per hour.

New All Weather Electronic Ignition System off remote control and was developed to operate in harsh weather conditions. This is the most reliable ignition system in the industry with a maximum gas output of 140,000 BTU's per hour.