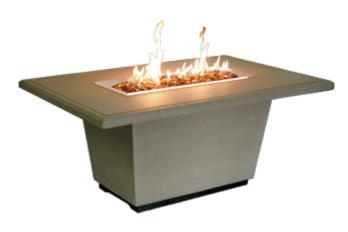

#### Cosmopolitan Rectangle Firetable

Model Shown: 635-SM-11-V4xC Finish Shown: SM. Smoke

Dimensions: 54" w x 36" d x 24" h BTU ratings: 60,000 (NG) / 50,000 (LP)

Accepts a 5 gal. Propane tank inside the unit (not included)

#### Rectangular Firetable

Model Shown: 650-SD-11-V4xC Finish Shown: SD. Sedona

Dimensions: 48" w x 27" d x 23" h BTU ratings: 60,000 (NG) / 50,000 (LP)

Accepts a 5 gal. Propane tank inside the unit (not included)