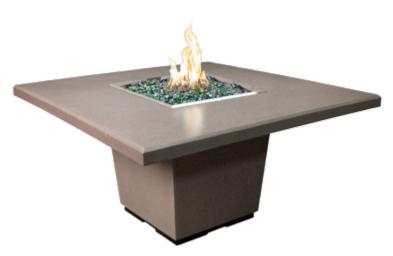

#### Cosmopolitan Square Din. Firetable

Model Shown: 642-SM-11-V6xC Finish Shown: SM. Smoke

Dimensions: 60" w x 60" d x 29" h BTU ratings: 65,000 (NG) / 60,000 (LP)

Accepts a 5 gal. Propane tank inside the unit (not included)