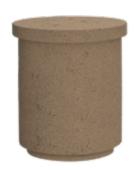

Rain Drum tank/end table

Model Shown: 8199-CB Finish Shown: CB, Café Blanco Dimensions: 21¾" dia x 22¼" h

10 ft. Propane Extension Hose

Model: 5110-26