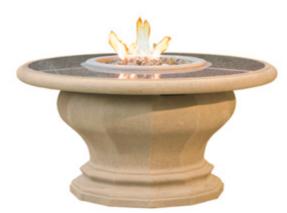

#### Inverted Firetable

Model Shown: 630-CB-21-V2xC

Finish Shown: CB, Café Blanco (w/granite inserts)

Dimensions: 48" dia x 24" h

BTU ratings: 60,000 (NG) / 50,000 (LP)

Accepts a 5 gal. Propane tank inside the unit (not included)