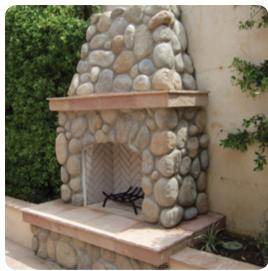

The Contractor's Model comes with an unfinished surface to customize the exterior in your choice of surface veneer.

Contractor's Model Fireplace with stone veneer

The Firefalls feature cascading water down the backdrop, dancing flames in the front, and a strip of LED lights set Available in both a large and a small size; the large features an arched upper mantle and recessed side panels while the small has a flat top. This piece is handcrafted from glass fiber reinforced concrete (GFRC) and comes in a variety of different colors and textures.