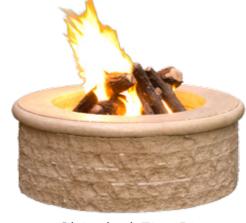

#### Chiseled Fire Pit

Model Shown: 680-SD-11-V6xC

BTU ratings: 65,000 (NG) / 60,000 (LP)

Finish Shown: SD, Sedona Dimensions: 39" dia x 14½" h

Model w/AWEIS: 680-xx-11-F6xC BTU ratings: 140,000 (NG & LP)

#### El Dorado Fire Pit

Model Shown: 681-CB-11-V6xC

BTU ratings: 65,000 (NG) / 60,000 (LP)

Finish Shown: CB, Café Blanco Dimensions: 39" dia x 14½" h

Model w/AWEIS: 681-xx-11-F6xC BTU ratings: 140,000 (NG & LP)

#### Contractor's Model Fire Pit

Model Shown: 685-CB-11-V6xC

BTU ratings: 65,000 (NG) / 60,000 (LP)

Finish Shown: CB, Café Blanco Dimensions: 39" dia x 14½" h

Model w/AWEIS: 685-xx-11-F6xC BTU ratings: 140,000 (NG & LP)