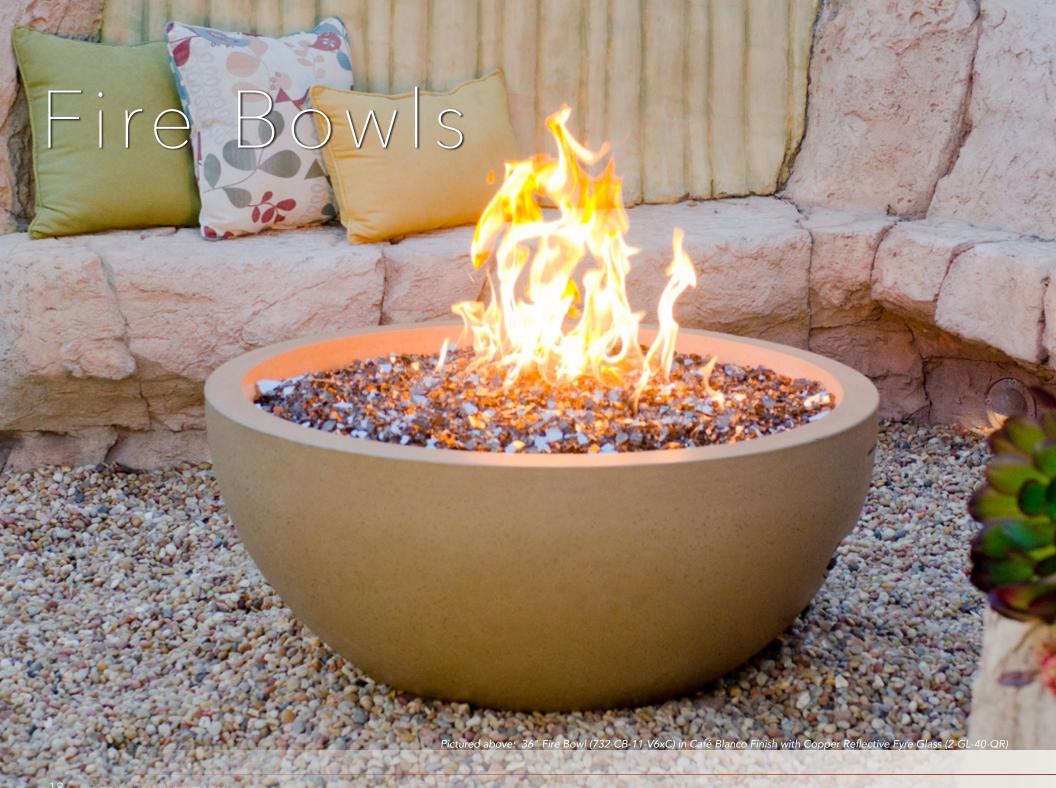

merican Fyre Designs™ Fire Bowls are L¬∆of their simple, contemporary design different styles and sizes, these Fire Bowls are easily incorporated into any style or size riser at the bottom to elevate them slightly off the ground. Handcrafted from glass fiber reinforced concrete (GFRC), the Fire Bowls textures. Choose Natural Gas or Propane.

## Feature Highlights

- Contemporary design
- Handcrafted from innovative Glass Fiber Reinforced Concrete (GFRC)
- 16" stainless steel burner
- Available with New 110V All Weather Electronic Ignition System (AWEIS)
- Available for Natural Gas or Propane
- 48" Fire Bowl includes a removable door to house a 5 gal. Propane tank (see pg. 42 for tank housing options for 32" & 36" Fire Bowls)