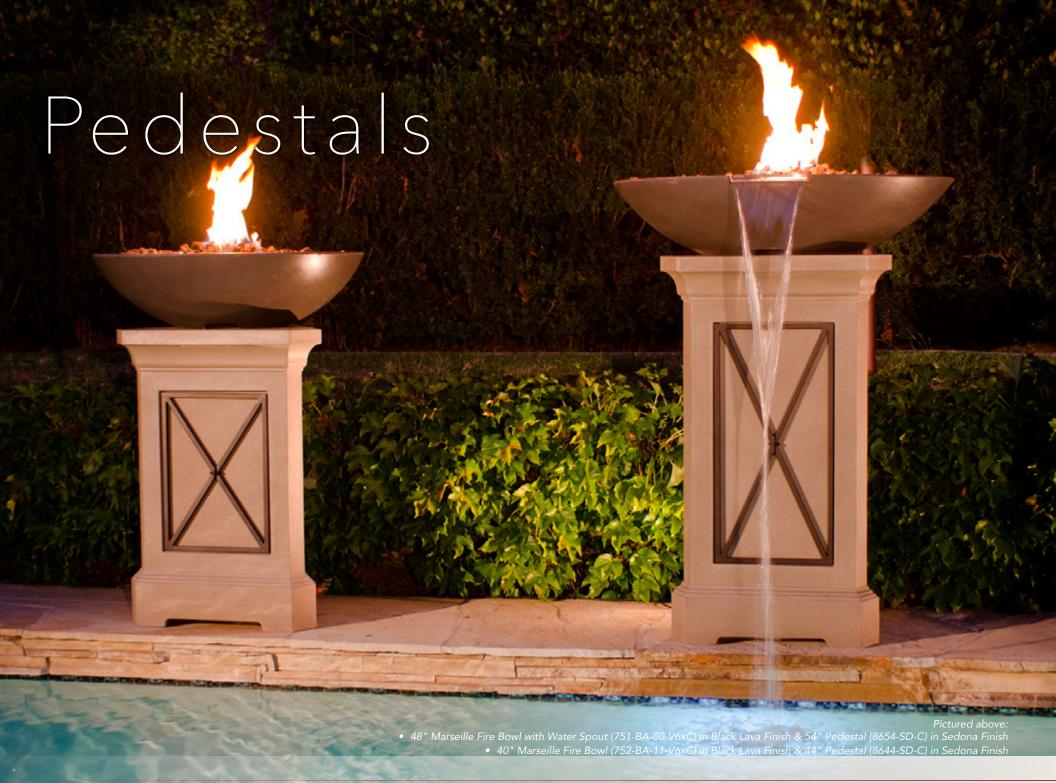

# Marseille Fire Bowls 48" Marseille Fire Bowl with Water Spout (751-BA-80-V6xC) in Bl. Lava Finish & 54" Pedestal (8654-SD-C) in Sedona Finish 40" Marseille Fire Bowl (752-BA-11-V6xC) in Black Pedestal (8644-SD-C) in Sedona Finish Pictured above: 40" Marseille Fire Bowl (752-CB-11-V6xC) in Café Blanco Finish with Lava Coals (LFC-10)

□ The Marseille Fire Bowl offers a simple interpretation of the Fire Bowl concept, reinforced concrete (GFRC), the Marseille colors and textures. Fuel options include Natural Gas or Propane.

spout to combine running water with dancing flames (plumbing must be locally supplied). Compatible with the Pedestals (see page 25) allowing for additional decorating options.

## Feature Highlights

- Handcrafted from innovative Glass Fiber Reinforced Concrete (GFRC)
- Low profile, modern design
- 16" stainless steel burner (32", 40" & 48" Models)
- Available with water spout
- 110V All Weather Electronic Ignition System (AWEIS) (40" & 48" Models)
- Available for Natural Gas or Propane
- Compatible with Pedestals (see pg. 25) and Tank End Tables (see pg. 42)

# Pedestals

# Feature Highlights

- Pedestals are compatible with all Versailles and Marseille Fire Bowls (sold separately, see pages 20-23)
- Access door to accommodate a 5 gallon Propane tank (not included)
- Available in Heavy Texture Finishes (see page 43)

#### 44" Pedestal

Model Shown: 8644-CB-C Finish Shown: CB, Café Blanco Dimensions: 44" h x 28" w Fire Bowl Shown: 742-CB-11-V6xC

Accepts a 5 gal. Propane tank inside the unit (not included)

#### 54" Pedestal

Model Shown: 8654-SM-C Finish Shown: SM. Smoke Dimensions: 54" h x 28" w Fire Bowl Shown: 741-SM-11-V6xC

Accepts a 5 gal. Propane tank inside the unit (not included)

The products in the Nest collection feature brushed stainless steel nest reinforced concrete (GFRC) and come in a variety of different colors and textures. contained Propane tank.