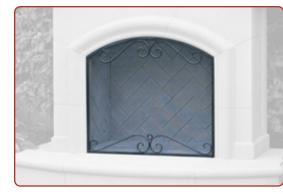

0" Marseille Fire Bowl

• Chiseled Fire Pit

• El Dorado Fire Pit

• Contractor's Model Fire Pit



48" Round Firetable/Bowl Cover

Model: **8143A** 

Fits: • Lotus Firetables

• Contempo Round Firetable

• 48" Versailles Fire Bowl

• 48" Marseille Fire Bowl



Fire Urn Cover

Model: **8141A** 

Fits: • Amphora Fire Urn

• Etruscan Fire Urn

• Piage Fire Urn

• Eclipse Fire Urn

Wave Fire Urn

# Fireplace Accessories

Complement your fireplace with optional accessories custom made for each fireplace model. From Chimney Rain Vent Caps to Mesh Screens featuring Wrought Iron Scroll accents as well as GFRC Protector Plates, each accessory is expertly crafted with the same attention to detail and care as our fireplaces.

#### Protector Plate



#### Chimney Rain Vent Cap



#### Scroll Screen





#### **GFRC** Protector Plates



Model Shown: 8200-CB

Fits: • Phoenix

• Phoenix w/Back Venting

- Grand Phoenix
- Mariposa
- Grand Mariposa



Model Shown: 8205-CB

Fits: • Petite Cordova

• Grand Petite Cordova



Model Shown: 8210-CB

Fits: • Cordova

• Reduced Cordova

• Grand Cordova



Model Shown: 8220-CB

Fits: • Chica

# Accessories

# Glass Wind Guards



Square Glass Wind Guard

Model: 8202-WG

Fits: • Cosmopolitan Square Firetable

- Voro Firetable
- Nest Square Firetable



Round Glass Wind Guard

Model: 8208-WG

Fits: • All Round Firetables



Rectangular Glass Wind Guard

Model: 8204-WG

Fits: • Cosmopolitan Rectangle Firetable

- Rectangular Firetable
- Nest Rectangular Firetable



Firefall Glass Wind Guard

Model: 8206-WG

Fits: • Large Firefall

• Small Firefall

#