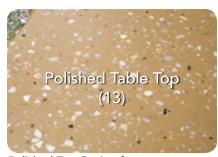

# Table tops

#### Lotus Firetable\*

Model Shown: 653-CB-13-V2xC

Finish Shown: CB, Café Blanco (w/Polished Top)

Dimensions: 48" dia x 20" h

BTU ratings: 60,000 (NG) / 50,000 (LP)

#### Lotus Dining Firetable

Model Shown: 652-BA-13-V2xC

Finish Shown: BA, Black Lava (w/polished top)

Dimensions: 48" dia x 29" h

BTU ratings: 60,000 (NG) / 50,000 (LP)

Accepts a 5 gal. Propane tank inside the unit (not included)

#### Lotus Bar Firetable

Model Shown: 655-CB-13-V2xC

Finish Shown: CB, Café Blanco (w/polished top)

Dimensions: 48" dia x 42" h

BTU ratings: 60,000 (NG) / 50,000 (LP)

Accepts a 5 gal. Propane tank inside the unit (not included)