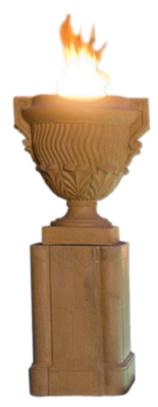

#### Grand Phoenix

Model Shown: 818-05-N-SD-xxC Finish Shown: SD. Sedona

Dimensions: 113" w x 36" d x 87" h

#### Grand Cordova

Model Shown: 882-35-N-CB-xxC Finish Shown: CB. Café Blanco

Dimensions: 110" w x 41" d x 95" h

#### Grand Mariposa

Model Shown: 868-05-N-SD-xxC Finish Shown: SD, Sedona

Dimensions: 113" w x 36" d x 67" h

#### Grand Petite Cordova

Model Shown: 865-10-N-SM-xxC Finish Shown: SM, Smoke

Dimensions: 127" w x 36" d x 84" h