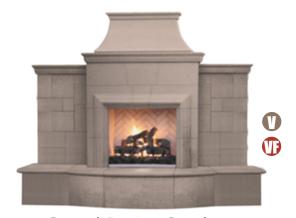

#### Cordova

Model Shown: 022-20-N-CB-xxC Finish Shown: CB, Café Blanco Dimensions: 76" w x 41" d x 95" h

#### Petite Cordova

Model Shown: 025-01-N-CB-xxC Finish Shown: CB, Café Blanco Dimensions: 65" w x 36" d x 84" h

#### Reduced Cordova

Model Shown: 023-20-N-CB-xxC Finish Shown: CB, Café Blanco Dimensions: 76" w x 41" d x 82" h

#### Mariposa

Model Shown: 073-01-N-CB-xxC Finish Shown: CB, Café Blanco Dimensions: 65" w x 36" d x 67" h