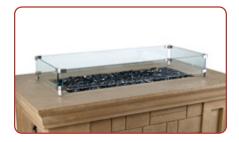

# Glass Wind Guards

Square Glass Wind Guard

Model: 8202-WG

Fits: • Cosmopolitan Square Firetable

- Voro Firetable
- Nest Square Firetable

Round Glass Wind Guard

Model: 8208-WG

Fits: • All Round Firetables

Rectangular Glass Wind Guard

Model: 8204-WG

Fits: • Cosmopolitan Rectangle Firetable

- Rectangular Firetable
- Nest Rectangular Firetable

Firefall Glass Wind Guard

Model: 8206-WG

Fits: • Large Firefall

• Small Firefall