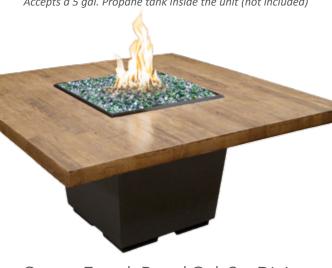

#### Cosmo French Barrel Oak Square

Model Shown: 640-BA-FO-V2xC Finish Shown: BA. Black Lava Dimensions: 36" w x 36" d x 24" h BTU ratings: 60,000 (NG) / 50,000 (LP)

Accepts a 5 gal. Propane tank inside the unit (not included)