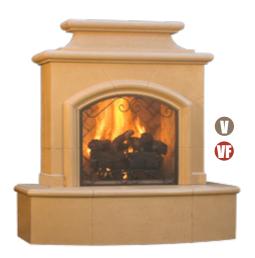

#### Grand Phoenix

Model Shown: 818-05-N-SD-xxC Finish Shown: SD. Sedona

Dimensions: 113" w x 36" d x 87" h