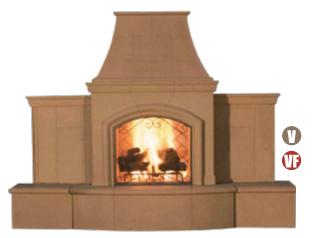

#### Grand Phoenix

Model Shown: 818-05-N-SD-xxC Finish Shown: SD. Sedona

Dimensions: 113" w x 36" d x 87" h

#### Grand Cordova

Model Shown: 882-35-N-CB-xxC Finish Shown: CB. Café Blanco

Dimensions: 110" w x 41" d x 95" h

#### Grand Mariposa

Model Shown: 868-05-N-SD-xxC Finish Shown: SD, Sedona

Dimensions: 113" w x 36" d x 67" h

#### Grand Petite Cordova

Model Shown: 865-10-N-SM-xxC Finish Shown: SM, Smoke

Dimensions: 127" w x 36" d x 84" h