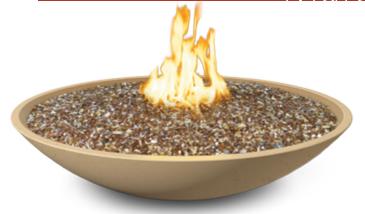

merican Fyre Designs™ Fire Bowls are L¬∆of their simple, contemporary design different styles and sizes, these Fire Bowls are easily incorporated into any style or size riser at the bottom to elevate them slightly off the ground. Handcrafted from glass fiber reinforced concrete (GFRC), the Fire Bowls textures. Choose Natural Gas or Propane.

## Feature Highlights

- Contemporary design
- Handcrafted from innovative Glass Fiber Reinforced Concrete (GFRC)
- 16" stainless steel burner
- Available with New 110V All Weather Electronic Ignition System (AWEIS)
- Available for Natural Gas or Propane
- 48" Fire Bowl includes a removable door to house a 5 gal. Propane tank (see pg. 42 for tank housing options for 32" & 36" Fire Bowls)