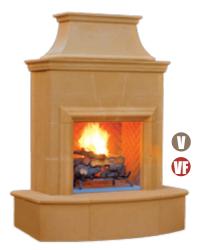

#### Grand Mariposa

Model Shown: 868-05-N-SD-xxC Finish Shown: SD, Sedona

Dimensions: 113" w x 36" d x 67" h