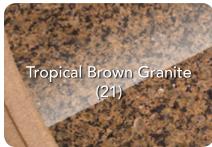

# Table tops

#### Granite Inset Option for:

- Amphora Firetable (Model 611)
- Inverted Firetable (Model 630)
- Inverted Dining Firetable (Model 676)
- Octagon Firetable (Model 625)