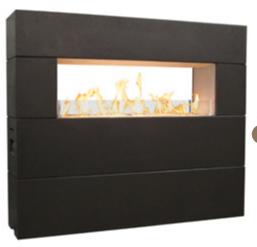

#### Manhattan\*

Model Shown: 082-SB-N-SM-LBxC

Finish Shown: SM, Smoke

Shelf Shown: SB, Smooth Black Dimensions: 59" w x 32" d x 42" h BTU ratings: 45,000 (NG) / 40,000 (LP)

Propane model is equipped with an access door to house a 5 gallon Propane tank inside the unit (not included)