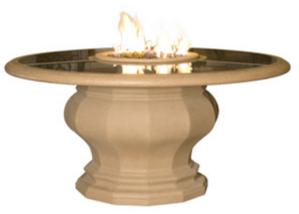

#### Lotus Firetable\*

Model Shown: 653-CB-13-V2xC

Finish Shown: CB, Café Blanco (w/Polished Top)

Dimensions: 48" dia x 20" h

BTU ratings: 60,000 (NG) / 50,000 (LP)