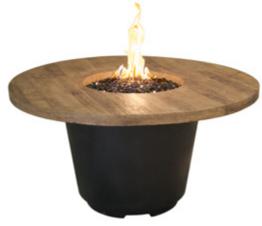

#### Cosmo French Barrel Oak Round

Model Shown: 645-BA-FO-V2xC Finish Shown: BA, Black Lava Dimensions: 48" dia x 24" h

BTU ratings: 60,000 (NG) / 50,000 (LP) Accepts a 5 gal. Propane tank inside the unit (not included)