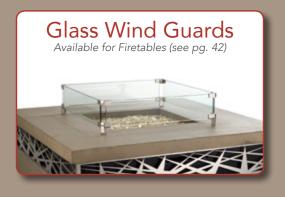

# Chat Heigh Glass Wind Guards Available for most Firetables (see pg. 42) Firetable Pictured above: Fiesta Firetable (770-CB-11-V2xC) in Café Blanco Finish with Copper Reflective Fyre Glass (2-GL-10-QR)