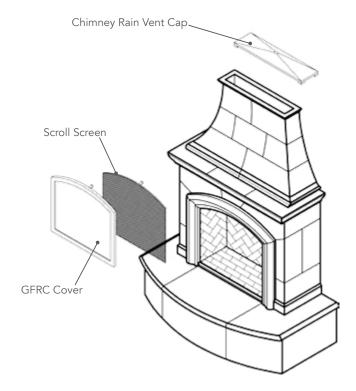

# Fireplace Accessories

Complement your fireplace with optional accessories custom made for each fireplace model. From Chimney Rain Vent Caps to Mesh Screens featuring Wrought Iron Scroll accents as well as GFRC Protector Plates, each accessory is expertly crafted with the same attention to detail and care as our fireplaces.

#### Protector Plate

#### Chimney Rain Vent Cap

#### Scroll Screen