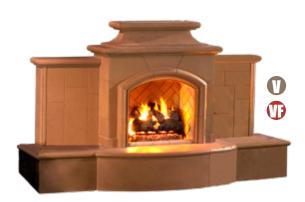

#### Grand Phoenix

Model Shown: 818-05-N-SD-xxC Finish Shown: SD. Sedona

Dimensions: 113" w x 36" d x 87" h

#### Grand Cordova

Model Shown: 882-35-N-CB-xxC Finish Shown: CB. Café Blanco

Dimensions: 110" w x 41" d x 95" h

#### Grand Mariposa

Model Shown: 868-05-N-SD-xxC Finish Shown: SD, Sedona

Dimensions: 113" w x 36" d x 67" h

#### Grand Petite Cordova

Model Shown: 865-10-N-SM-xxC Finish Shown: SM, Smoke

Dimensions: 127" w x 36" d x 84" h