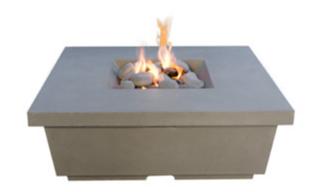

#### Cosmopolitan Square Din. Firetable

Model Shown: 642-SM-11-V6xC Finish Shown: SM. Smoke

Dimensions: 60" w x 60" d x 29" h BTU ratings: 65,000 (NG) / 60,000 (LP)

Accepts a 5 gal. Propane tank inside the unit (not included)

#### Cosmo French Barrel Oak Sq. Dining

Model Shown: 642-BA-FO-V6xC Finish Shown: BA, Black Lava Dimensions: 60" w x 60" d x 29" h BTU ratings: 65,000 (NG) / 60,000 (LP)

Accepts a 5 gal. Propane tank inside the unit (not included)