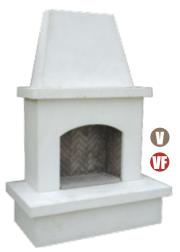

#### Grand Petite Cordova

Model Shown: 865-10-N-SM-xxC Finish Shown: SM, Smoke

Dimensions: 127" w x 36" d x 84" h