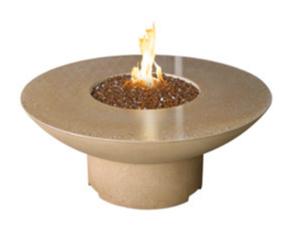

#### Amphora Firetable

Model Shown: 610-SM-11-V2xC Finish Shown: SM. Smoke Dimensions: 48" dia x 24" h

BTU ratings: 60,000 (NG) / 50,000 (LP)

Accepts a 5 gal. Propane tank inside the unit (not included)