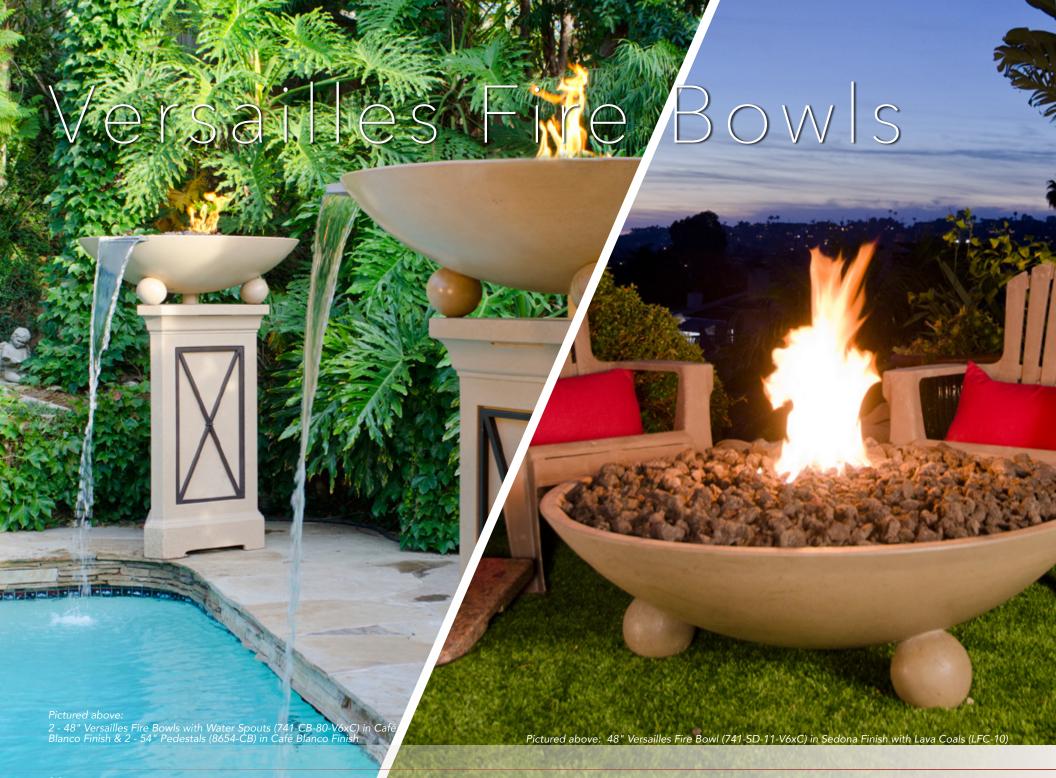

#### 32" Fire Bowl

Model Shown: 733-SM-11-V6xC

BTU ratings: 65,000 (NG) / 60,000 (LP)

Finish Shown: SM, Smoke Dimensions: 32" dia x 16" h

Model w/AWEIS: 733-xx-11-F6xC BTU ratings: 140,000 (NG & LP)

and varied fire media. Handcrafted from glass fiber reinforced concrete (GFRC), the Versailles Fire Bowls come in a variety of include Natural Gas or Propane.

#### 48" Versailles Fire Bowl

Model Shown: 741-SD-11-V6xC Model w/Water Spout: 741-xx-80-V6xC

BTU ratings: 65,000 (NG) / 60,000 (LP)

Finish Shown: SD, Sedona Dimensions: 48" dia x 15" h

Model w/AWEIS: 741-xx-11-F6xC BTU ratings: 140,000 (NG & LP)

#### 40" Versailles Fire Bowl

Model Shown: 742-SM-11-V6xC Model w/Water Spout: 742-xx-80-V6xC

BTU ratings: 65,000 (NG) / 60,000 (LP)

Finish Shown: SM, Smoke Dimensions: 40" dia x 14" h

Model w/AWEIS: 742-xx-11-F6xC BTU ratings: 140,000 (NG & LP)

# Marseille Fire Bowls 48" Marseille Fire Bowl with Water Spout (751-BA-80-V6xC) in Bl. Lava Finish & 54" Pedestal (8654-SD-C) in Sedona Finish 40" Marseille Fire Bowl (752-BA-11-V6xC) in Black Pedestal (8644-SD-C) in Sedona Finish Pictured above: 40" Marseille Fire Bowl (752-CB-11-V6xC) in Café Blanco Finish with Lava Coals (LFC-10)