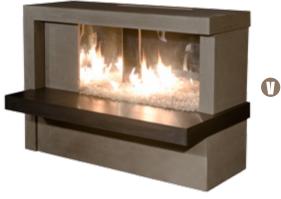

h



#### Petite Cordova

Model Shown: 025-01-N-CB-xxC Finish Shown: CB, Café Blanco Dimensions: 65" w x 36" d x 84" h



#### Reduced Cordova

Model Shown: 023-20-N-CB-xxC Finish Shown: CB, Café Blanco Dimensions: 76" w x 41" d x 82" h



#### Mariposa

Model Shown: 073-01-N-CB-xxC Finish Shown: CB, Café Blanco Dimensions: 65" w x 36" d x 67" h



#### Phoenix

Model Shown: 017-01-N-SM-xxC Finish Shown: SM, Smoke

Dimensions: 65" w x 36" d x 87" h

Phoenix w/back venting Model Shown: 015-01-N-SD-xxC Finish Shown: SD, Sedona Dimensions: 65" w x 36" d x 57" h







Chica

Model Shown: 010-11-N-SM-xxC Finish Shown: SM, Smoke

Dimensions: 47" w x 30" d x 67" h



#### Contractor's Model

Model Shown: 040-11-A-WC-RBC Finish Shown: WC, White Concrete Only!

Dimensions: 67" w x 37" d x 96" h



#### Manhattan\*

Model Shown: 082-SB-N-SM-LBxC

Finish Shown: SM, Smoke

Shelf Shown: SB, Smooth Black Dimensions: 59" w x 32" d x 42" h BTU ratings: 45,000 (NG) / 40,000 (LP)

Propane model is equipped with an access door to house a 5 gallon Propane tank inside the unit (not included)



#### Contractor's Model w/moulding

Model Shown: 045-11-A-WC-RBC Finish Shown: WC, White Concrete Only! Dimensions: 67" w x 37" d x 91" h

= Vented Fireplace venting options



= Vent Free



#### Milan See-Thru\*

Model Shown: 213-BA-N-xx-F8xC Finish Shown: BA, Black Lava Dimensions: 72" w x 16" d x 60" h BTU ratings: 90,000 (NG) / 80,000 (LP) Milan Fireplace Features a 48" S.S. linear burner with our New 110V All Weather Electronic Ignition System (AWEIS)

The Contractor's Model comes with an unfinis