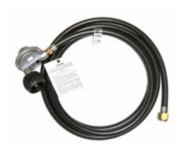

Rain Drum tank/end table

Model Shown: 8199-CB Finish Shown: CB, Café Blanco Dimensions: 21¾" dia x 22¼" h

10 ft. Propane Extension Hose

Model: 5110-26