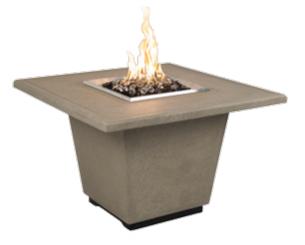

#### Cosmopolitan Square Firetable

Model Shown: 640-SM-11-V2xC Finish Shown: SM, Smoke

Dimensions: 36" w x 36" d x 24" h BTU ratings: 60,000 (NG) / 50,000 (LP)

Accepts a 5 gal. Propane tank inside the unit (not included)

# Glass Wind Guards

Square Glass Wind Guard

Model: 8202-WG

Fits: • Cosmopolitan Square Firetable

- Voro Firetable
- Nest Square Firetable

Round Glass Wind Guard

Model: 8208-WG

Fits: • All Round Firetables