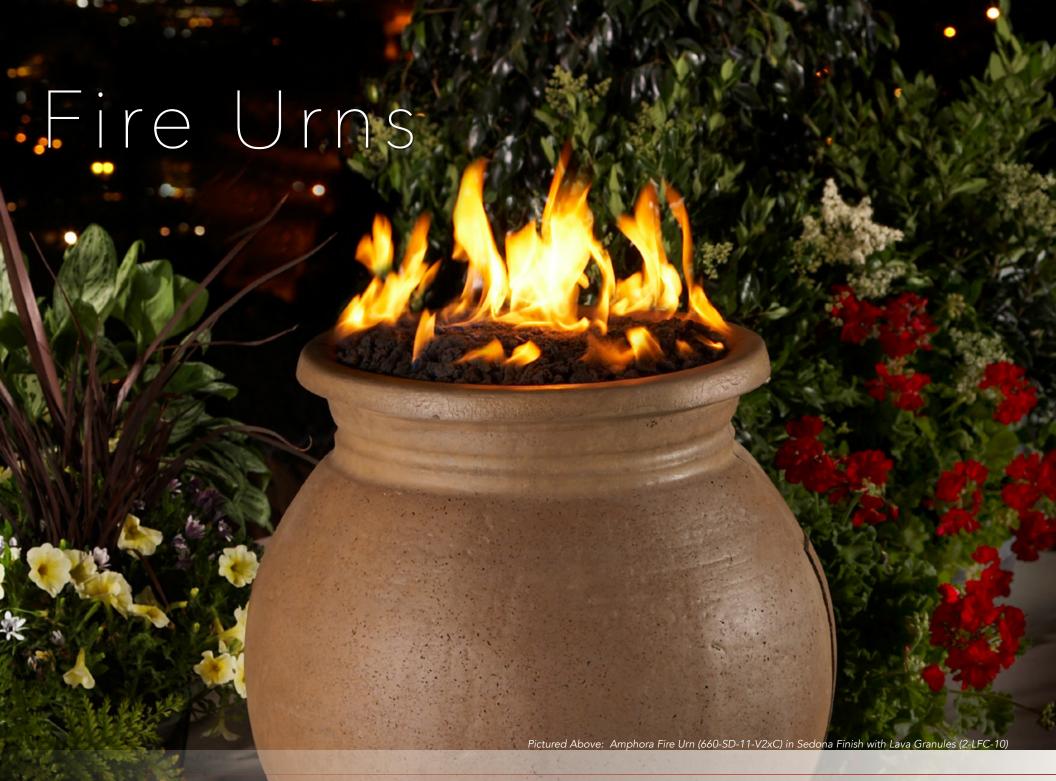

the Grecian urns of old but features can be displayed down a path or placed near a fireplace or other outdoor feature to add sophisticated elegance to your outdoor area. (GFRC), these urns come in a variety of include Natural Gas or self-contained Propane tank (Amphora & Piage Fire Urns are made with a removable door to house a 5 gallon Propane tank).

# Fire Urns

# Feature Highlights

- Handcrafted from innovative Glass Fiber Reinforced Concrete (GFRC)
- 12" stainless steel burner
- Available for Natural Gas or Propane
- Removable door to house a 5 gal. Propane tank (except Etruscan Fire Urn)

#### Amphora Fire Urn

Model Shown: 660-SD-11-V2xC Finish Shown: SD, Sedona Dimensions: 22" dia x 29" h

BTU ratings: 60,000 (NG) / 50,000 (LP)

Accepts a 5 gal. Propane tank inside the unit (not included)