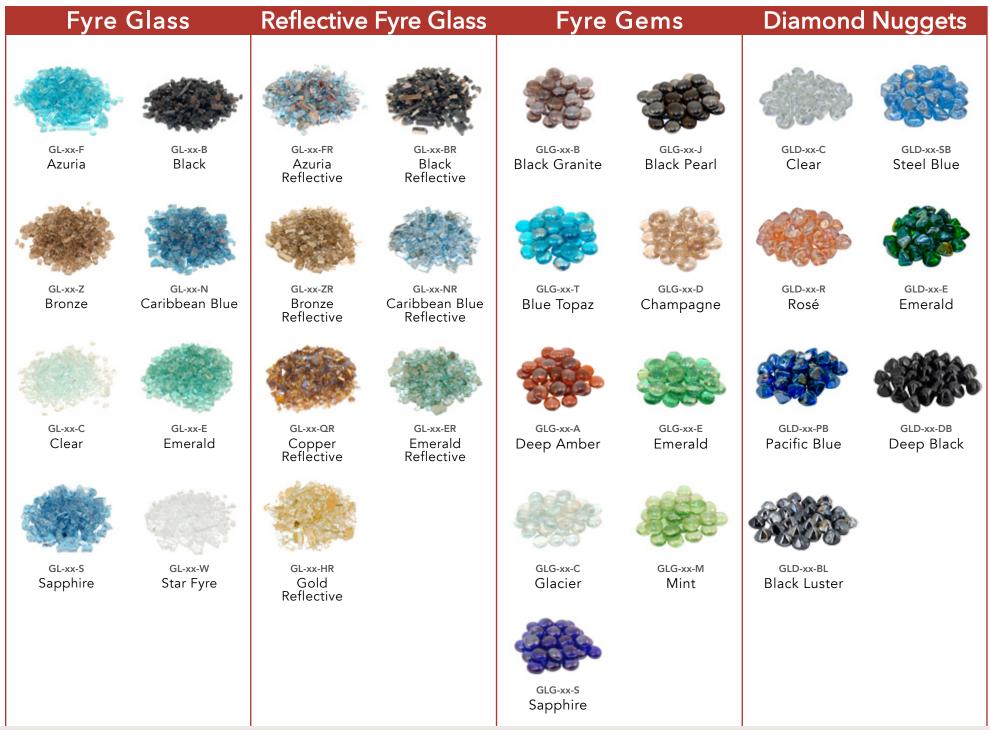

# Gas Logs, Stones & Lava Media

Charred Oak (Vented)\* Model: CHD-xx

Charred Frontier Oak (Vent-Free )\* Model: CHFR-xx

Prairie Oak Model: PRO-27

Campfyre Logs w/Wood Chips Model: OCL-34

Beachwood Logs w/Stones Model: OCBW-34

Charred Branches Model: BDC-4

36-pc. Wood Chunks Model: WCD-36

10-pc. River Rock Fyre Stones Model: STN-10

20-pc. Designer River Rock Fyre Stones Model: STN-20

Creekstones Greige 20 lbs. (Approx. 140 pcs.)

Creekstones Cloud 20 lbs. (Approx. 140 pcs.)

Creekstones Mixed 20 lbs. (Approx. 140 pcs.)

Model: CSTN-20-G

Model: CSTN-20-CG

**Volcanic Stones** Model: VS-25

Lava Coals Model: LFC-10