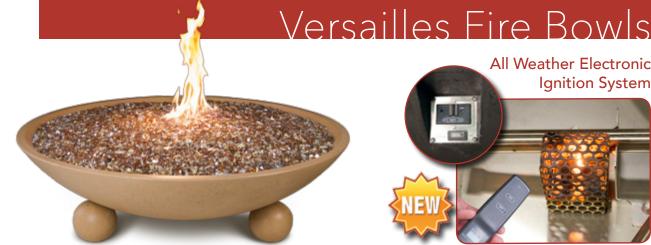

New All Weather Electronic Ignition System (AWEIS) includes Hot Surface Ignition, on/ off remote control and was developed to operate in harsh weather conditions. This is the most reliable ignition system in the industry with a maximum gas output of 140,000 BTU's per hour.