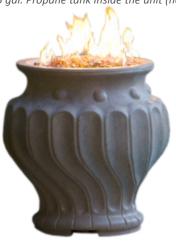

#### Amphora Fire Urn

Model Shown: 660-SD-11-V2xC Finish Shown: SD, Sedona Dimensions: 22" dia x 29" h

BTU ratings: 60,000 (NG) / 50,000 (LP)

Accepts a 5 gal. Propane tank inside the unit (not included)

# Fire Urns

# Feature Highlights

- Handcrafted from innovative Glass Fiber Reinforced Concrete (GFRC)
- 12" stainless steel burner
- Available for Natural Gas or Propane
- Removable door to house a 5 gal. Propane tank (except Etruscan Fire Urn)