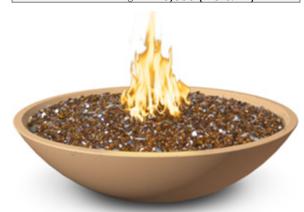

# Marseille Fire Bowls 48" Marseille Fire Bowl with Water Spout (751-BA-80-V6xC) in Bl. Lava Finish & 54" Pedestal (8654-SD-C) in Sedona Finish 40" Marseille Fire Bowl (752-BA-11-V6xC) in Black Pedestal (8644-SD-C) in Sedona Finish Pictured above: 40" Marseille Fire Bowl (752-CB-11-V6xC) in Café Blanco Finish with Lava Coals (LFC-10)

□ The Marseille Fire Bowl offers a simple interpretation of the Fire Bowl concept, reinforced concrete (GFRC), the Marseille colors and textures. Fuel options include Natural Gas or Propane.

spout to combine running water with dancing flames (plumbing must be locally supplied). Compatible with the Pedestals (see page 25) allowing for additional decorating options.

## Feature Highlights

- Handcrafted from innovative Glass Fiber Reinforced Concrete (GFRC)
- Low profile, modern design
- 16" stainless steel burner (32", 40" & 48" Models)
- Available with water spout
- 110V All Weather Electronic Ignition System (AWEIS) (40" & 48" Models)
- Available for Natural Gas or Propane
- Compatible with Pedestals (see pg. 25) and Tank End Tables (see pg. 42)