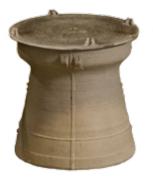

#### Contractor's Model Fire Pit

Model Shown: 685-CB-11-V6xC

BTU ratings: 65,000 (NG) / 60,000 (LP)

Finish Shown: CB, Café Blanco Dimensions: 39" dia x 14½" h

Model w/AWEIS: 685-xx-11-F6xC BTU ratings: 140,000 (NG & LP)

Add your own stone veneer for a custom look

Due to the manufacturing process, glass color shade and density will vary.