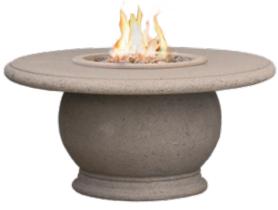

#### Amphora Firetable

Model Shown: 610-SM-11-V2xC Finish Shown: SM. Smoke Dimensions: 48" dia x 24" h

BTU ratings: 60,000 (NG) / 50,000 (LP)

Accepts a 5 gal. Propane tank inside the unit (not included)