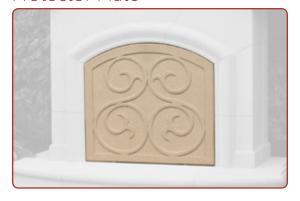

#### Protector Plate

#### **GFRC** Protector Plates

Model Shown: 8200-CB

Fits: • Phoenix

• Phoenix w/Back Venting

- Grand Phoenix
- Mariposa
- Grand Mariposa

Model Shown: 8205-CB

Fits: • Petite Cordova

• Grand Petite Cordova

Model Shown: 8210-CB

Fits: • Cordova

• Reduced Cordova

• Grand Cordova

Model Shown: 8220-CB

Fits: • Chica