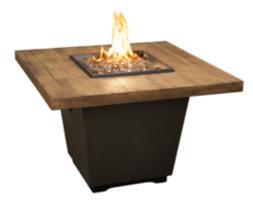

#### Rectangular Firetable

Model Shown: 650-SD-11-V4xC Finish Shown: SD. Sedona

Dimensions: 48" w x 27" d x 23" h BTU ratings: 60,000 (NG) / 50,000 (LP)

Accepts a 5 gal. Propane tank inside the unit (not included)