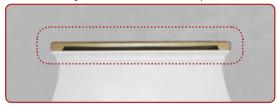

sailles Fire Bowl

• 40" Marseille Fire Bowl

• Chiseled Fire Pit

• El Dorado Fire Pit

• Contractor's Model Fire Pit



48" Round Firetable/Bowl Cover

Model: **8143A** 

Fits: • Lotus Firetables

• Contempo Round Firetable

• 48" Versailles Fire Bowl

• 48" Marseille Fire Bowl



Fire Urn Cover

Model: **8141A** 

Fits: • Amphora Fire Urn

• Etruscan Fire Urn

• Piage Fire Urn

• Eclipse Fire Urn

Wave Fire Urn

# Fireplace Accessories

Complement your fireplace with optional accessories custom made for each fireplace model. From Chimney Rain Vent Caps to Mesh Screens featuring Wrought Iron Scroll accents as well as GFRC Protector Plates, each accessory is expertly crafted with the same attention to detail and care as our fireplaces.

#### Protector Plate



#### Chimney Rain Vent Cap



#### Scroll Screen





#### **GFRC** Protector Plates



Model Shown: 8200-CB

Fits: • Phoenix

• Phoenix w/Back Venting

- Grand Phoenix
- Mariposa
- Grand Mariposa



Model Shown: 8205-CB

Fits: • Petite Cordova

• Grand Petite Cordova



Model Shown: 8210-CB

Fits: • Cordova

• Reduced Cordova

• Grand Cordova



Model Shown: 8220-CB

Fits: • Chica

# Accessories

# Glass Wind Guards



Square Glass Wind Guard

Model: 8202-WG

Fits: • Cosmopolitan Square Firetable

- Voro Firetable
- Nest Square Firetable



Round Glass Wind Guard

Model: 8208-WG

Fits: • All Round Firetables



Rectangular Glass Wind Guard

Model: 8204-WG

Fits: • Cosmopolitan Rectangle Firetable

- Rectangular Firetable
- Nest Rectangular Firetable



Firefall Glass Wind Guard

Model: 8206-WG

Fits: • Large Firefal