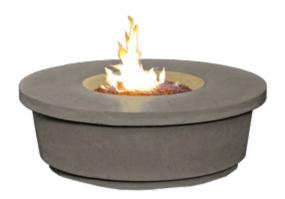

#### Cosmopolitan Round Firetable

Model Shown: 645-BA-11-V2xC Finish Shown: BA, Black Lava Dimensions: 48" dia x 24" h

BTU ratings: 60,000 (NG) / 50,000 (LP)

Accepts a 5 gal. Propane tank inside the unit (not included)

#### Contempo Round Firetable\*

Model Shown: 782-SM-11-V2xC Finish Shown: SM. Smoke Dimensions: 47" dia x 15½" h

BTU ratings: 60,000 (NG) / 50,000 (LP)