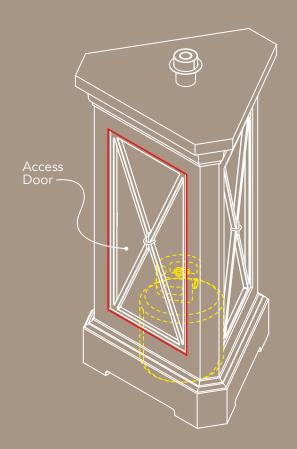

# Pedestals

# Feature Highlights

- Pedestals are compatible with all Versailles and Marseille Fire Bowls (sold separately, see pages 20-23)
- Access door to accommodate a 5 gallon Propane tank (not included)
- Available in Heavy Texture Finishes (see page 43)