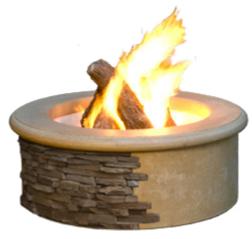

Wave Fire Urn

Model Shown: 530-BA-11-V2xC Finish Shown: BA. Black Lava Dimensions: 20" dia x 37½" h

BTU ratings: 60,000 (NG) / 50,000 (LP)

ur artistically-designed fire pits add style and design to the classic outdoor fire pit. The Chiseled Fire Pit has a rough hewn concrete exterior and smooth has a smooth concrete exterior and smooth rim around the top. The Contractor's Model comes as a blank slate for you to customize and design your way by adding your own stone, tile or other veneer. Made from glass fiber reinforced concrete (GFRC), these fire pits come in a variety of different colors. Fuel options include Natural Gas or Propane.

Add your own stone veneer for a custom look

Due to the manufacturing process, glass color shade and density will vary.