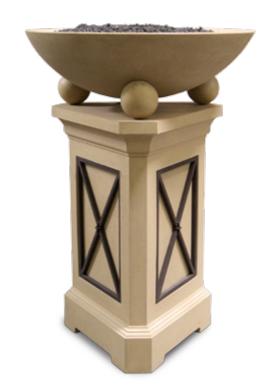

#### 44" Pedestal

Model Shown: 8644-CB-C Finish Shown: CB, Café Blanco Dimensions: 44" h x 28" w Fire Bowl Shown: 742-CB-11-V6xC

Accepts a 5 gal. Propane tank inside the unit (not included)