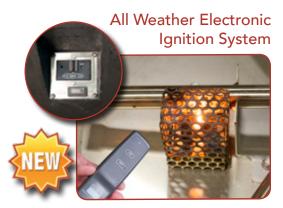

New All Weather Electronic Ignition System (AWEIS) includes Hot Surface Ignition, on/ off remote control and was developed to operate in harsh weather conditions. This is the most reliable ignition system in the industry with a maximum gas output of 140,000 BTU's per hour.

New All Weather Electronic Ignition System off remote control and was developed to operate in harsh weather conditions. This is the most reliable ignition system in the industry with a maximum gas output of 140,000 BTU's per hour.