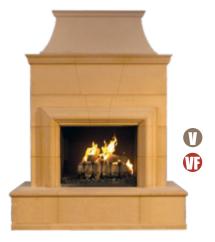

#### Grand Cordova

Model Shown: 882-35-N-CB-xxC Finish Shown: CB. Café Blanco

Dimensions: 110" w x 41" d x 95" h