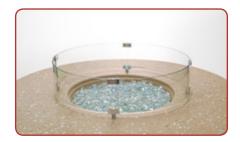

# Glass Wind Guards

Square Glass Wind Guard

Model: 8202-WG

Fits: • Cosmopolitan Square Firetable

- Voro Firetable
- Nest Square Firetable

Round Glass Wind Guard

Model: 8208-WG

Fits: • All Round Firetables

Rectangular Glass Wind Guard

Model: 8204-WG

Fits: • Cosmopolitan Rectangle Firetable

- Rectangular Firetable
- Nest Rectangular Firetable

Firefall Glass Wind Guard

Model: 8206-WG

Fits: • Large Firefall

• Small Firefall