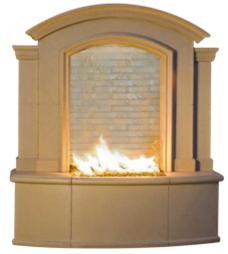

The Contractor's Model comes with an unfinished surface to customize the exterior in your choice of surface veneer.

Contractor's Model Fireplace with stone veneer

The Firefalls feature cascading water down the backdrop, dancing flames in the front, and a strip of LED lights set Available in both a large and a small size; the large features an arched upper mantle and recessed side panels while the small has a flat top. This piece is handcrafted from glass fiber reinforced concrete (GFRC) and comes in a variety of different colors and textures.

Large Firefall

Model Shown: 693-CB-12-V5xC Finish Shown: CB. Café Blanco Dimensions: 65" w x 27¾" d x 73" h BTU ratings: 35,000 (NG) / 30,000 (LP)

Accepts a 5 gal. Propane tank inside the unit (not included)

Accepts a 5 gal. Propane tank inside the unit (not included)

Small and Large Firefalls include water reservoir, PVC piping, pump, low voltage transformer/timer, and LED lights.