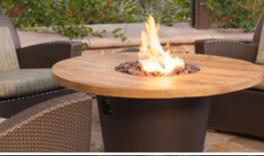

# Chat Heigh Glass Wind Guards Available for most Firetables (see pg. 42) Firetable Pictured above: Fiesta Firetable (770-CB-11-V2xC) in Café Blanco Finish with Copper Reflective Fyre Glass (2-GL-10-QR)

ur Chat Height Firetables create the keeping you warm from the evening chill.

optional granite insert top. Fuel options include Natural Gas or self-contained Propane tank (most include a removable door concrete (GFRC).

#### Fiesta Firetable

Model Shown: 770-CB-11-V2xC Finish Shown: CB, Café Blanco Dimensions: 54" dia x 25" h

BTU ratings: 60,000 (NG) / 50,000 (LP)

Accepts a 5 gal. Propane tank inside the unit (not included) Fiesta Firetables include nylon cover for Propane tank