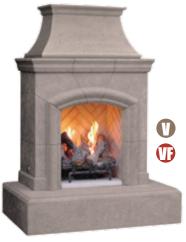

#### Grand Mariposa

Model Shown: 868-05-N-SD-xxC Finish Shown: SD, Sedona

Dimensions: 113" w x 36" d x 67" h