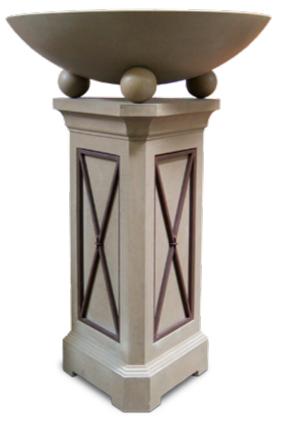

#### 54" Pedestal

Model Shown: 8654-SM-C Finish Shown: SM. Smoke Dimensions: 54" h x 28" w Fire Bowl Shown: 741-SM-11-V6xC

Accepts a 5 gal. Propane tank inside the unit (not included)

The products in the Nest collection feature brushed stainless steel nest reinforced concrete (GFRC) and come in a variety of different colors and textures. contained Propane tank.