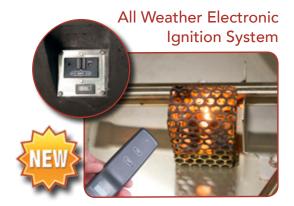

New All Weather Electronic Ignition System (AWEIS) includes Hot Surface Ignition, on/ off remote control and was developed to operate in harsh weather conditions. This is the most reliable ignition system in the industry with a maximum gas output of 140,000 BTU's per hour.

New All Weather Electronic Ignition System off remote control and was developed to operate in harsh weather conditions. This is the most reliable ignition system in the industry with a maximum gas output of 140,000 BTU's per hour.