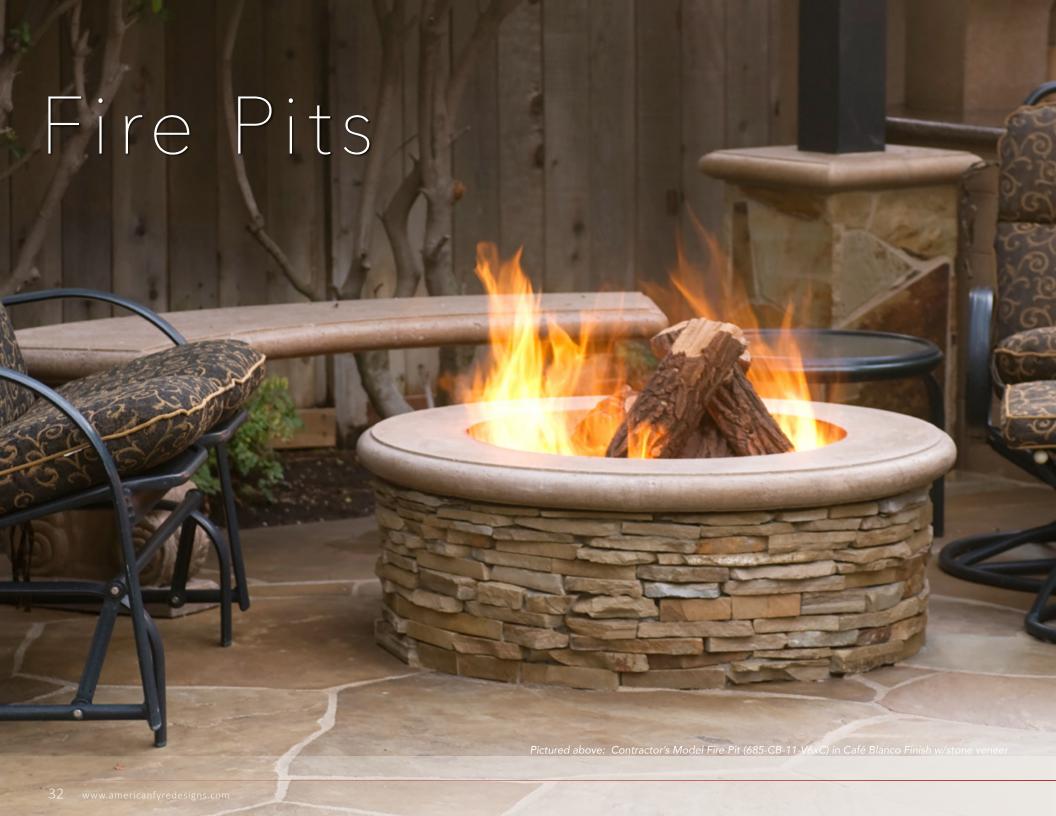

# Fire Pits

## Feature Highlights

- Handcrafted from innovative Glass Fiber Reinforced Concrete (GFRC)
- 16" stainless steel burner
- 110V All Weather Electronic Ignition System (AWEIS)
- Available for Natural Gas or Propane (Propane models, see page 42 for tank housing options)

#### Chiseled Fire Pit

Model Shown: 680-SD-11-V6xC

BTU ratings: 65,000 (NG) / 60,000 (LP)

Finish Shown: SD, Sedona Dimensions: 39" dia x 14½" h

Model w/AWEIS: 680-xx-11-F6xC BTU ratings: 140,000 (NG & LP)

#### El Dorado Fire Pit

Model Shown: 681-CB-11-V6xC

BTU ratings: 65,000 (NG) / 60,000 (LP)

Finish Shown: CB, Café Blanco Dimensions: 39" dia x 14½" h

Model w/AWEIS: 681-xx-11-F6xC BTU ratings: 140,000 (NG & LP)

#### Contractor's Model Fire Pit

Model Shown: 685-CB-11-V6xC

BTU ratings: 65,000 (NG) / 60,000 (LP)

Finish Shown: CB, Café Blanco Dimensions: 39" dia x 14½" h

Model w/AWEIS: 685-xx-11-F6xC BTU ratings: 140,000 (NG & LP)