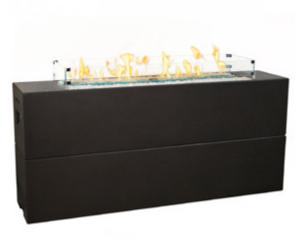

#### Milan See-Thru\*

Model Shown: 213-BA-N-xx-F8xC Finish Shown: BA, Black Lava Dimensions: 72" w x 16" d x 60" h BTU ratings: 90,000 (NG) / 80,000 (LP) Milan Fireplace Features a 48" S.S. linear burner with our New 110V All Weather Electronic Ignition System (AWEIS)