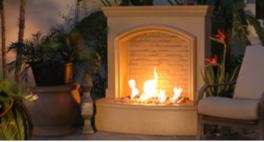

The Contractor's Model comes with an unfinished surface to customize the exterior in your choice of surface veneer.

Contractor's Model Fireplace with stone veneer

The Firefalls feature cascading water down the backdrop, dancing flames in the front, and a strip of LED lights set Available in both a large and a small size; the large features an arched upper mantle and recessed side panels while the small has a flat top. This piece is handcrafted from glass fiber reinforced concrete (GFRC) and comes in a variety of different colors and textures.