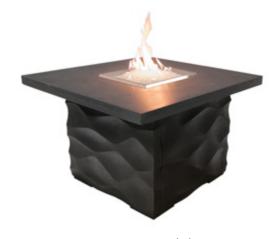

#### Voro Firetable

Model Shown: 725-BA-11-V2xC Finish Shown: BA. Black Lava Dimensions: 36" w x 36" d x 24" h BTU ratings: 60,000 (NG) / 50,000 (LP)

Accepts a 5 gal. Propane tank inside the unit (not included)

#### Nest Square Firetable

Model Shown: 711-SM-11-V2xC

Finish Shown: SM. Smoke

Dimensions: 36" w x 36" d x 24" h BTU ratings: 60,000 (NG) / 50,000 (LP)

Accepts a 5 gal. Propane tank inside the unit (not included)