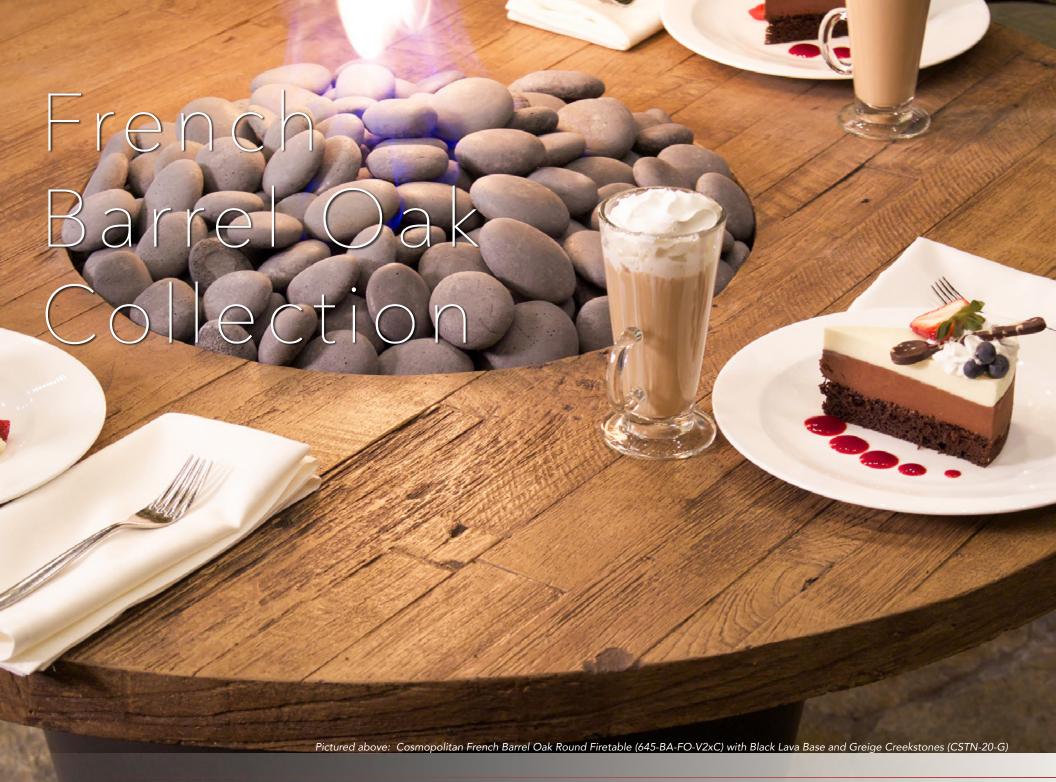

¬ he French Barrel Oak Cosmopolitan Collection Firetable "Reclaimed Wood" style table top with a tapered square Black Lava finish base and a black burner pan providing a uniquely rustic look to any decor.

# French Barrel Oak Collection

#### Cosmo French Barrel Oak Round

Model Shown: 645-BA-FO-V2xC Finish Shown: BA, Black Lava Dimensions: 48" dia x 24" h

BTU ratings: 60,000 (NG) / 50,000 (LP) Accepts a 5 gal. Propane tank inside the unit (not included)