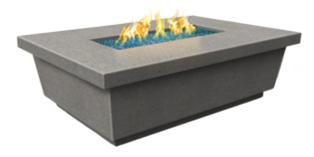

#### Cosmopolitan Rectangle Firetable

Model Shown: 635-SM-11-V4xC Finish Shown: SM. Smoke

Dimensions: 54" w x 36" d x 24" h BTU ratings: 60,000 (NG) / 50,000 (LP)

Accepts a 5 gal. Propane tank inside the unit (not included)