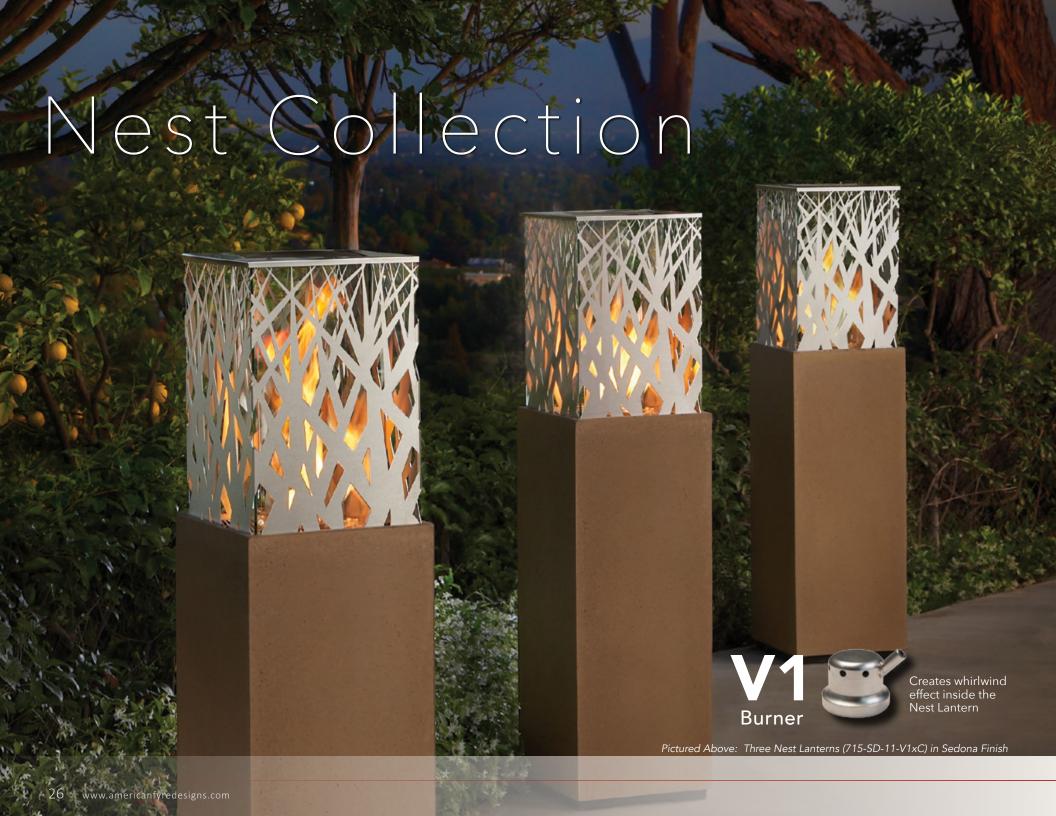

# Nest Collection

## Feature Highlights

- Brushed stainless steel nest pattern
- Handcrafted from innovative Glass Fiber Reinforced Concrete (GFRC)
- Stainless steel burner
- Available for Natural Gas or Propane
- Access door to accommodate a 5 gal. Propane tank inside
- Nest Lantern available with Electronic Ignition valves and wireless remote

#### Nest Lantern

Model Shown: 715-CB-11-V1xC Finish Shown: CB, Café Blanco

BTU ratings: 30,000 (NG) / 20,000 (LP)

Dimensions: 16" w x 16" d x 66" h

with EPK Valve -01: 715-xx-11-E1xx (battery powered) with Smart Valve -05: 715-xx-11-S1xx (requires line voltage) E1 & S1 BTU ratings: 26,000 (NG) / 22,000 (LP)