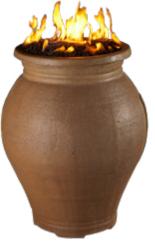

#### Amphora Fire Urn

Model Shown: 660-SD-11-V2xC Finish Shown: SD, Sedona Dimensions: 22" dia x 29" h

BTU ratings: 60,000 (NG) / 50,000 (LP)

Accepts a 5 gal. Propane tank inside the unit (not included)

# Fire Urns

# Feature Highlights

- Handcrafted from innovative Glass Fiber Reinforced Concrete (GFRC)
- 12" stainless steel burner
- Available for Natural Gas or Propane
- Removable door to house a 5 gal. Propane tank (except Etruscan Fire Urn)