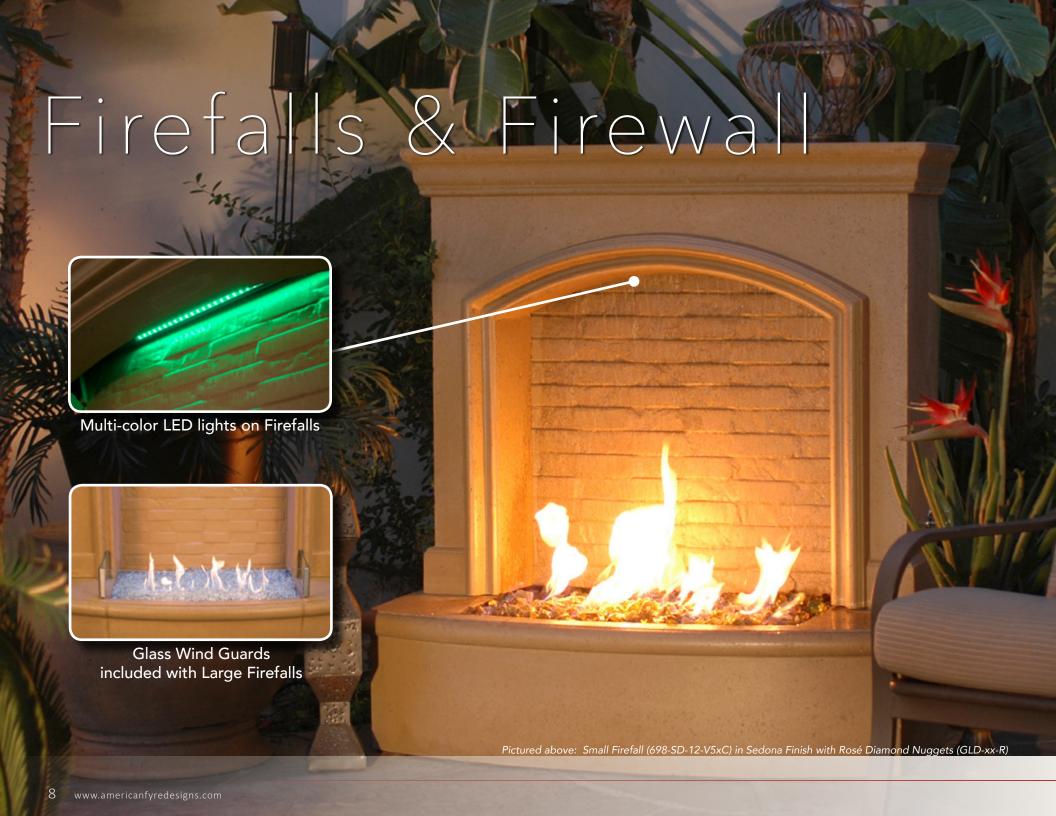

The Contractor's Model comes with an unfinished surface to customize the exterior in your choice of surface veneer.

Contractor's Model Fireplace with stone veneer

The Firefalls feature cascading water down the backdrop, dancing flames in the front, and a strip of LED lights set Available in both a large and a small size; the large features an arched upper mantle and recessed side panels while the small has a flat top. This piece is handcrafted from glass fiber reinforced concrete (GFRC) and comes in a variety of different colors and textures.

In addition, The Arch Stone Firewall features an open fire area with no firebox and a recessed arched backdrop. Unlike the Firefalls, this piece does not have a water feature or LED lights.

# Firefalls & Firewall

# Feature Highlights

- Handcrafted from innovative Glass. Fiber Reinforced Concrete (GFRC)
- Cascading water feature (Firefalls only)
- Multi-color LED lights (Firefalls only)
- Glass Wind Guard included with Large
- Access door to accommodate a 5 gal. Propane tank inside the unit (Large Firefall and Firewall)
- Available for Natural Gas or Propane

Large Firefall

Model Shown: 693-CB-12-V5xC Finish Shown: CB. Café Blanco Dimensions: 65" w x 27¾" d x 73" h BTU ratings: 35,000 (NG) / 30,000 (LP)

Accepts a 5 gal. Propane tank inside the unit (not included)

Small Firefall

Model Shown: 698-SD-12-V5xC Finish Shown: SD, Sedona

Dimensions: 47½" w x 25¾" d x 51½" h BTU ratings: 35,000 (NG) / 30,000 (LP)

Arch Stone Firewall (No water)

Model Shown: 092-CB-12-V4xC Finish Shown: CB, Café Blanco Dimensions: 60" w x 26" d x 60" h BTU ratings: 60,000 (NG) / 50,000 (LP)

Accepts a 5 gal. Propane tank inside the unit (not included)

Small and Large Firefalls include water reservoir, PVC piping, pump, low voltage transformer/timer, and LED lights.