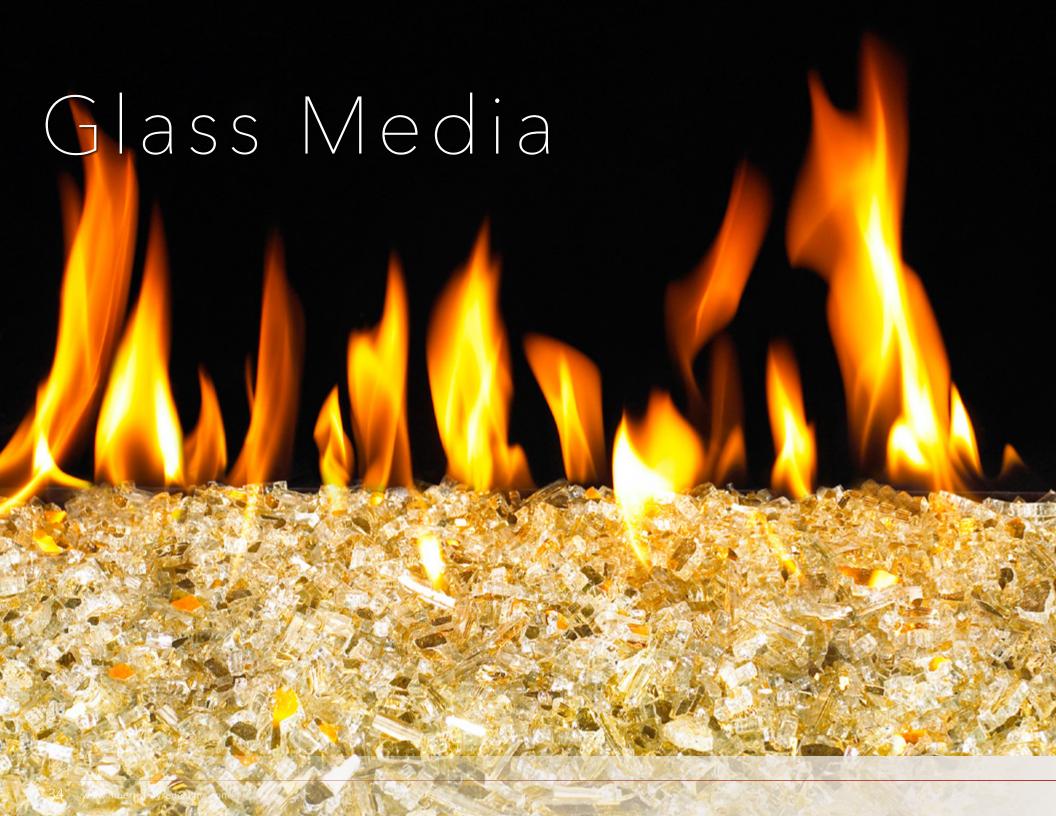

# Gas Logs, Stones & Lava Media

Charred Oak (Vented)\* Model: CHD-xx

Charred Frontier Oak (Vent-Free )\* Model: CHFR-xx

Prairie Oak Model: PRO-27

Campfyre Logs w/Wood Chips Model: OCL-34

Beachwood Logs w/Stones Model: OCBW-34

Charred Branches Model: BDC-4

36-pc. Wood Chunks Model: WCD-36

10-pc. River Rock Fyre Stones Model: STN-10

20-pc. Designer River Rock Fyre Stones Model: STN-20

Creekstones Greige 20 lbs. (Approx. 140 pcs.)

Creekstones Cloud 20 lbs. (Approx. 140 pcs.)

Creekstones Mixed 20 lbs. (Approx. 140 pcs.)

Model: CSTN-20-G

Model: CSTN-20-CG

**Volcanic Stones** Model: VS-25

Lava Coals Model: LFC-10