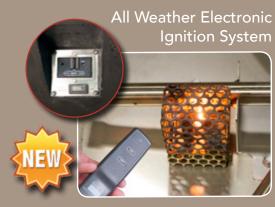

New All Weather Electronic Ignition System (AWEIS) includes Hot Surface Ignition, on/ off remote control and was developed to operate in harsh weather conditions. This is the most reliable ignition system in the industry with a maximum gas output of 140,000 BTU's per hour.

New All Weather Electronic Ignition System off remote control and was developed to operate in harsh weather conditions. This is the most reliable ignition system in the industry with a maximum gas output of 140,000 BTU's per hour.