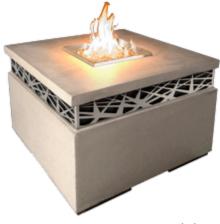

# Firetables

# Feature Highlights

- Handcrafted from innovative Glass Fiber Reinforced Concrete (GFRC)
- Stainless steel burners
- Optional table top with Tropical Brown Granite Inserts (Amphora, Inverted, and Octagon Firetables only)
- Access door to accommodate a 5 gal. Propane tank inside the unit (excluding Contempo, Milan & Versailles Firetables)
- Adjustable flame height for comfortable dining
- Available for Natural Gas or Propane

#### Amphora Firetable

Model Shown: 610-SM-11-V2xC Finish Shown: SM. Smoke Dimensions: 48" dia x 24" h

BTU ratings: 60,000 (NG) / 50,000 (LP)

Accepts a 5 gal. Propane tank inside the unit (not included)

#### Inverted Firetable

Model Shown: 630-CB-21-V2xC

Finish Shown: CB, Café Blanco (w/granite inserts)

Dimensions: 48" dia x 24" h

BTU ratings: 60,000 (NG) / 50,000 (LP)

Accepts a 5 gal. Propane tank inside the unit (not included)

#### Octagon Firetable

Model Shown: 626-CB-11-V2xC Finish Shown: CB. Café Blanco Dimensions: 54" dia x 24" h

BTU ratings: 60,000 (NG) / 50,000 (LP)

Accepts a 5 gal. Propane tank inside the unit (not included)

#### Cosmopolitan Round Firetable

Model Shown: 645-BA-11-V2xC Finish Shown: BA, Black Lava Dimensions: 48" dia x 24" h

BTU ratings: 60,000 (NG) / 50,000 (LP)

Accepts a 5 gal. Propane tank inside the unit (not included)

#### Cosmopolitan Square Firetable

Model Shown: 640-SM-11-V2xC Finish Shown: SM, Smoke

Dimensions: 36" w x 36" d x 24" h BTU ratings: 60,000 (NG) / 50,000 (LP)

Accepts a 5 gal. Propane tank inside the unit (not included)

#### Cosmopolitan Rectangle Firetable

Model Shown: 635-SM-11-V4xC Finish Shown: SM. Smoke

Dimensions: 54" w x 36" d x 24" h BTU ratings: 60,000 (NG) / 50,000 (LP)

Accepts a 5 gal. Propane tank inside the unit (not included)