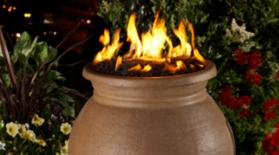

the Grecian urns of old but features can be displayed down a path or placed near a fireplace or other outdoor feature to add sophisticated elegance to your outdoor area. (GFRC), these urns come in a variety of include Natural Gas or self-contained Propane tank (Amphora & Piage Fire Urns are made with a removable door to house a 5 gallon Propane tank).

#### Piage Fire Urn & Pedestal

Model Shown: 765-SD-11-V2xC Finish Shown: SD, Sedona

Dimensions: 26" w x 19" d x 58" h BTU ratings: 60,000 (NG) / 50,000 (LP)

Accepts a 5 gal. Propane tank inside the unit (not included)