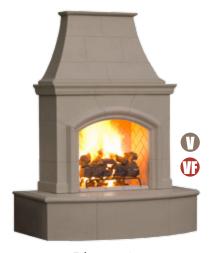

#### Grand Cordova

Model Shown: 882-35-N-CB-xxC Finish Shown: CB. Café Blanco

Dimensions: 110" w x 41" d x 95" h