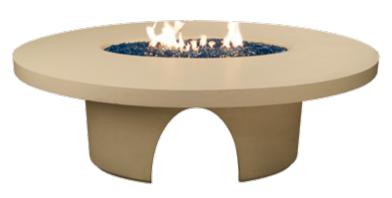

#### Elliptical Dining Firetable

Model Shown: 651-CB-13-V4xC

Finish Shown: CB, Café Blanco (w/polished top)

Dimensions: 82" w x 58" d x 30" h BTU ratings: 60,000 (NG) / 50,000 (LP)

Accepts a 5 gal. Propane tank inside the unit (not included)

#### Inverted Dining Firetable

Model Shown: 676-CB-21-V2xC

Finish Shown: CB, Café Blanco (w/granite inserts)

Dimensions: 60" dia x 29" h

BTU ratings: 60,000 (NG) / 50,000 (LP)

Accepts a 5 gal. Propane tank inside the unit (not included)