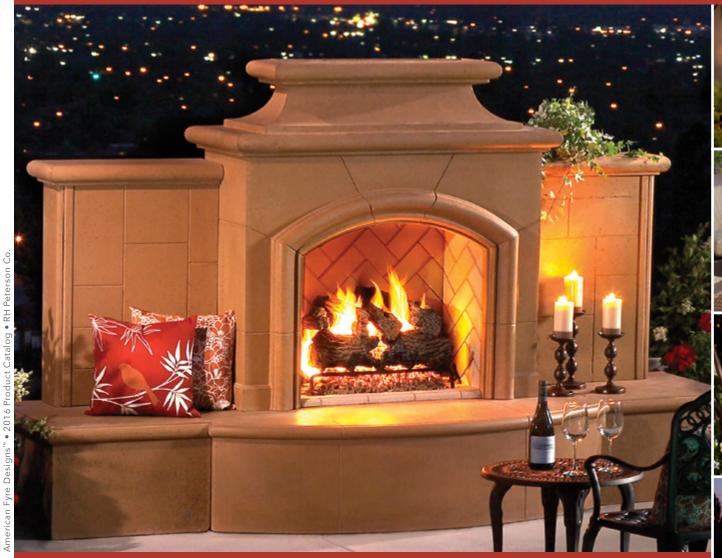

The Grand Series Fireplaces incorporate wall extension panels to create a more impressive look of the fireplace. Wall extension panels expand upon the body of the Fireplace to create many new decorating opportunities while also providing a beautiful separation to the world behind the fireplace.

# <u>Fireplaces</u>

#### Grand Phoenix

Model Shown: 818-05-N-SD-xxC Finish Shown: SD. Sedona

Dimensions: 113" w x 36" d x 87" h