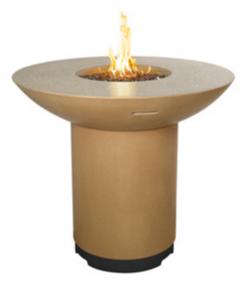

#### Cosmopolitan Round Firetable

Model Shown: 645-BA-11-V2xC Finish Shown: BA, Black Lava Dimensions: 48" dia x 24" h

BTU ratings: 60,000 (NG) / 50,000 (LP)

Accepts a 5 gal. Propane tank inside the unit (not included)

#### Cosmo French Barrel Oak Round

Model Shown: 645-BA-FO-V2xC Finish Shown: BA, Black Lava Dimensions: 48" dia x 24" h

BTU ratings: 60,000 (NG) / 50,000 (LP) Accepts a 5 gal. Propane tank inside the unit (not included)