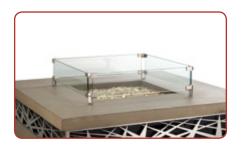

# Glass Wind Guards

Square Glass Wind Guard

Model: 8202-WG

Fits: • Cosmopolitan Square Firetable

- Voro Firetable
- Nest Square Firetable

Round Glass Wind Guard

Model: 8208-WG

Fits: • All Round Firetables

Rectangular Glass Wind Guard

Model: 8204-WG

Fits: • Cosmopolitan Rectangle Firetable

- Rectangular Firetable
- Nest Rectangular Firetable

Firefall Glass Wind Guard

Model: 8206-WG

Fits: • Large Firefall

• Small Firefall