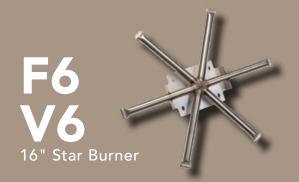

Blanco Finish with Lava Coals (LFC-10)

□ The Marseille Fire Bowl offers a simple interpretation of the Fire Bowl concept, reinforced concrete (GFRC), the Marseille colors and textures. Fuel options include Natural Gas or Propane.

spout to combine running water with dancing flames (plumbing must be locally supplied). Compatible with the Pedestals (see page 25) allowing for additional decorating options.

## Feature Highlights

- Handcrafted from innovative Glass Fiber Reinforced Concrete (GFRC)
- Low profile, modern design
- 16" stainless steel burner (32", 40" & 48" Models)
- Available with water spout
- 110V All Weather Electronic Ignition System (AWEIS) (40" & 48" Models)
- Available for Natural Gas or Propane
- Compatible with Pedestals (see pg. 25) and Tank End Tables (see pg. 42)



# Marseille Fire Bowls



#### 48" Marseille Fire Bowl

Model Shown: 751-CB-11-V6xC Model w/Water Spout: 751-xx-80-V6xC

BTU ratings: 65,000 (NG) / 60,000 (LP)

Finish Shown: CB, Café Blanco Dimensions: 48" dia x 10½" h

Model w/AWEIS: 751-xx-11-F6xC BTU ratings: 140,000 (NG & LP)



#### 40" Marseille Fire Bowl

Model Shown: 752-SD-11-V6xC Model w/Water Spout: 752-xx-80-V6xC

BTU ratings: 65,000 (NG) / 60,000 (LP)

Finish Shown: SD, Sedona Dimensions: 40" dia x 11" h

Model w/AWEIS: 742-xx-11-F6xC BTU ratings: 140,000 (NG & LP)



New All Weather Electronic Ignition System (AWEIS) includes Hot Surface Ignition, on/ off remote control and was developed to operate in harsh weather conditions. This is the most reliable ignition system in the industry with a maximum gas output of 140,000 BT