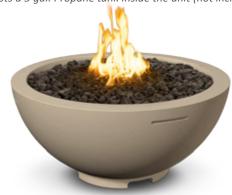

#### Manhattan\*

Model Shown: 082-SB-N-SM-LBxC

Finish Shown: SM, Smoke

Shelf Shown: SB, Smooth Black Dimensions: 59" w x 32" d x 42" h BTU ratings: 45,000 (NG) / 40,000 (LP)

Propane model is equipped with an access door to house a 5 gallon Propane tank inside the unit (not included)