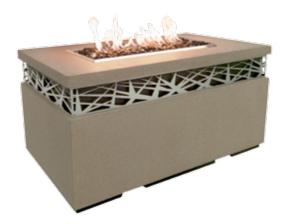

# Dining & Bar Firetables

ur Dining Firetables create the perfect ambiance for enjoying an outdoor meal or cocktail while also keeping you warm from the evening chill. Handcrafted from glass fiber reinforced concrete (GFRC), all Dining Firetables provide access to house a 5 gallon Propane tank inside. Select models are also available with an optional granite insert top. Fuel options include Natural Gas or Propane.

Glass Wind Guards
Available for most Firetables (see pg. 42)

Pictured above: Inverted Dining Height Firetable (676-CB-21-V2xC) in Café Blanco Finish with Tropical Brown granite inserts and Copper Reflective Fyre Glass (2-GL-10-QR)

#### Elliptical Dining Firetable

Model Shown: 651-CB-13-V4xC

Finish Shown: CB, Café Blanco (w/polished top)

Dimensions: 82" w x 58" d x 30" h BTU ratings: 60,000 (NG) / 50,000 (LP)

Accepts a 5 gal. Propane tank inside the unit (not included)

#### Inverted Dining Firetable

Model Shown: 676-CB-21-V2xC

Finish Shown: CB, Café Blanco (w/granite inserts)

Dimensions: 60" dia x 29" h

BTU ratings: 60,000 (NG) / 50,000 (LP)

Accepts a 5 gal. Propane tank inside the unit (not included)