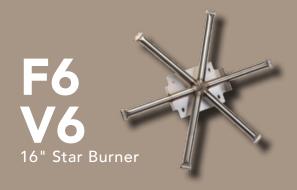

Accepts a 5 gal. Propane tank inside the unit (not included)



merican Fyre Designs™ Fire Bowls are L¬∆of their simple, contemporary design different styles and sizes, these Fire Bowls are easily incorporated into any style or size riser at the bottom to elevate them slightly off the ground. Handcrafted from glass fiber reinforced concrete (GFRC), the Fire Bowls textures. Choose Natural Gas or Propane.

## Feature Highlights

- Contemporary design
- Handcrafted from innovative Glass Fiber Reinforced Concrete (GFRC)
- 16" stainless steel burner
- Available with New 110V All Weather Electronic Ignition System (AWEIS)
- Available for Natural Gas or Propane
- 48" Fire Bowl includes a removable door to house a 5 gal. Propane tank (see pg. 42 for tank housing options for 32" & 36" Fire Bowls)





New All Weather Electronic Ignition System (AWEIS) includes Hot Surface Ignition, on/ off remote control and was developed to operate in harsh weather conditions. This is the most reliable ignition system in the industry with a maximum gas output of 140,000 BTU's per hour.



#### 36" Fire Bowl

Model Shown: 732-SD-11-V6xC

BTU ratings: 65,000 (NG) / 60,000 (LP)

Finish Shown: SD, Sedona Dimensions: 36" dia x 16" h

Model w/AWEIS: 732-xx-11-F6xC BTU ratings: 140,000 (NG & LP)



#### 48" Fire Bowl

Model Shown: 731-CB-11-F6xC (with AWEIS)

BTU ratings: 140,000 (NG & LP) Finish Shown: CB. Café Blanco Key Valve Model: 731-xx-11-V6xC

BTU ratings: 65,000 (NG) / 60,000 (LP)

Dimensions: 48" dia x 22" h

Accepts a 5 gal. Propane tank inside the unit (not included)



#### 32" Fire Bowl

Mod