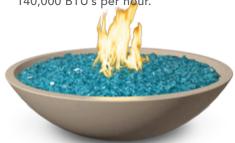

#### 48" Versailles Fire Bowl

Model Shown: 741-SD-11-V6xC Model w/Water Spout: 741-xx-80-V6xC

BTU ratings: 65,000 (NG) / 60,000 (LP)

Finish Shown: SD, Sedona Dimensions: 48" dia x 15" h

Model w/AWEIS: 741-xx-11-F6xC BTU ratings: 140,000 (NG & LP)

#### 40" Versailles Fire Bowl

Model Shown: 742-SM-11-V6xC Model w/Water Spout: 742-xx-80-V6xC

BTU ratings: 65,000 (NG) / 60,000 (LP)

Finish Shown: SM, Smoke Dimensions: 40" dia x 14" h

Model w/AWEIS: 742-xx-11-F6xC BTU ratings: 140,000 (NG & LP)

#### 32" Versailles Fire Bowl

Model Shown: 743-CB-11-V6xC Model w/Water Spout: 743-xx-80-V6xC

BTU ratings: 65,000 (NG) / 60,000 (LP)

Finish Shown: CB, Café Blanco Dimensions: 32" dia x 11¼" h