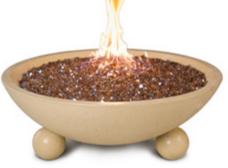

merican Fyre Designs™ Fire Bowls are L¬∆of their simple, contemporary design different styles and sizes, these Fire Bowls are easily incorporated into any style or size riser at the bottom to elevate them slightly off the ground. Handcrafted from glass fiber reinforced concrete (GFRC), the Fire Bowls textures. Choose Natural Gas or Propane.

## Feature Highlights

- Contemporary design
- Handcrafted from innovative Glass Fiber Reinforced Concrete (GFRC)
- 16" stainless steel burner
- Available with New 110V All Weather Electronic Ignition System (AWEIS)
- Available for Natural Gas or Propane
- 48" Fire Bowl includes a removable door to house a 5 gal. Propane tank (see pg. 42 for tank housing options for 32" & 36" Fire Bowls)