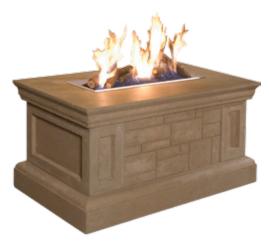

#### Grand Phoenix

Model Shown: 818-05-N-SD-xxC Finish Shown: SD. Sedona

Dimensions: 113" w x 36" d x 87" h

#### Grand Cordova

Model Shown: 882-35-N-CB-xxC Finish Shown: CB. Café Blanco

Dimensions: 110" w x 41" d x 95" h

#### Grand Mariposa

Model Shown: 868-05-N-SD-xxC Finish Shown: SD, Sedona

Dimensions: 113" w x 36" d x 67" h

#### Grand Petite Cordova

Model Shown: 865-10-N-SM-xxC Finish Shown: SM, Smoke

Dimensions: 127" w x 36" d x 84" h