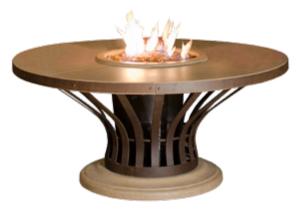

#### Versailles Firetable\*

Model Shown: 744-SM-11-V6xC Finish Shown: SM, Smoke Dimensions: 54" dia x 16" h

BTU ratings: 65,000 (NG) / 60,000 (LP)

Model w/AWEIS: 744-xx-11-F6xC BTU ratings: 140,000 (NG & LP)