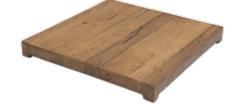

¬ he French Barrel Oak Cosmopolitan Collection Firetable "Reclaimed Wood" style table top with a tapered square Black Lava finish base and a black burner pan providing a uniquely rustic look to any decor.

#### Feature Highlights

- "Reclaimed Wood" style table top
- Handcrafted from innovative Glass Fiber Reinforced Concrete (GFRC)
- Stainless steel burner with black burner pan
- Access door to accommodate a 5 gal. Propane tank inside the unit
- Adjustable flame height for comfortable dining
- Available for Natural Gas or Propane