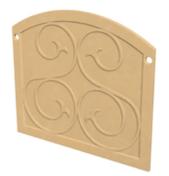

#### Scroll Screen

Model Shown: 8210-CB

Fits: • Cordova

• Reduced Cordova

• Grand Cordova

Model Shown: 8220-CB

Fits: • Chica