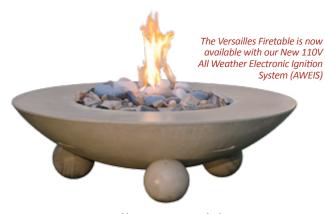

#### 32" Fire Bowl

Model Shown: 733-SM-11-V6xC

BTU ratings: 65,000 (NG) / 60,000 (LP)

Finish Shown: SM, Smoke Dimensions: 32" dia x 16" h

Model w/AWEIS: 733-xx-11-F6xC BTU ratings: 140,000 (NG & LP)

and varied fire media. Handcrafted from glass fiber reinforced concrete (GFRC), the Versailles Fire Bowls come in a variety of include Natural Gas or Propane.

Three sizes are also available with a water spout to combine running water with dancing flames (plumbing must be locally supplied). Compatible with the Pedestals (see page 25) allowing for additional decorating options.

## Feature Highlights

- Handcrafted from innovative Glass Fiber Reinforced Concrete (GFRC)
- Low profile design with ball feet
- 16" stainless steel burner
- Available with water spout
- 110V All Weather Electronic Ignition System (AWEIS) (40" & 48" Models)
- Available for Natural Gas or Propane
- Compatible with Pedestals (see pg. 25) and Tank End Tables (see pg. 42)

#### 32" Versailles Fire Bowl

Model Shown: 743-CB-11-V6xC Model w/Water Spout: 743-xx-80-V6xC

BTU ratings: 65,000 (NG) / 60,000 (LP)

Finish Shown: CB, Café Blanco Dimensions: 32" dia x 11¼" h