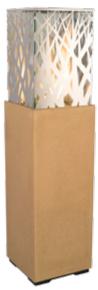

#### 24" Marseille Fire Bowl

Model: 755-xx-11-V2xC Dimensions: 24" dia x 6½" h

BTU ratings: 60,000 (NG) / 50,000 (LP)

구his three-sided Pedestal is made to elevate the fire bowls to add height and grandeur. Made of glass fiber reinforced concrete (GFRC) with a stainless steel "X" set into the side-recessed portions of the different colors. The Pedestal accepts a fivegallon Propane tank and is compatible with all Versailles and Marseille Fire Bowls.

# Pedestals

# Feature Highlights

- Pedestals are compatible with all Versailles and Marseille Fire Bowls (sold separately, see pages 20-23)
- Access door to accommodate a 5 gallon Propane tank (not included)
- Available in Heavy Texture Finishes (see page 43)

#### 44" Pedestal

Model Shown: 8644-CB-C Finish Shown: CB, Café Blanco Dimensions: 44" h x 28" w Fire Bowl Shown: 742-CB-11-V6xC

Accepts a 5 gal. Propane tank inside the unit (not included)

#### 54" Pedestal

Model Shown: 8654-SM-C Finish Shown: SM. Smoke Dimensions: 54" h x 28" w Fire Bowl Shown: 741-SM-11-V6xC

Accepts a 5 gal. Propane tank inside the unit (not included)

The products in the Nest collection feature brushed stainless steel nest reinforced concrete (GFRC) and come in a variety of different colors and textures. contained Propane tank.