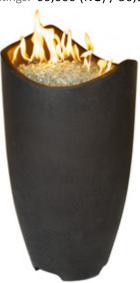

#### Contractor's Model Fire Pit

Model Shown: 685-CB-11-V6xC

BTU ratings: 65,000 (NG) / 60,000 (LP)

Finish Shown: CB, Café Blanco Dimensions: 39" dia x 14½" h

Model w/AWEIS: 685-xx-11-F6xC BTU ratings: 140,000 (NG & LP)

Add your own stone veneer for a custom look

Due to the manufacturing process, glass color shade and density will vary.