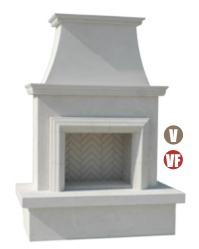

# <u>Fireplaces</u>

#### Grand Phoenix

Model Shown: 818-05-N-SD-xxC Finish Shown: SD. Sedona

Dimensions: 113" w x 36" d x 87" h