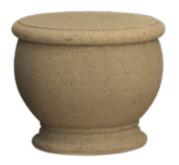

# Tank/End Tables

Amphora tank/end table

Model Shown: 8500-CB
Finish Shown: CB, Café Blanco
Dimensions: 24" dia x 19%" h

Contempo tank/end table

Model Shown: 8510-SD Finish Shown: SD, Sedona Dimensions: 17" dia x 19¼" h