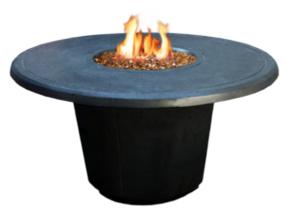

#### Cosmopolitan Round Firetable

Model Shown: 645-BA-11-V2xC Finish Shown: BA, Black Lava Dimensions: 48" dia x 24" h

BTU ratings: 60,000 (NG) / 50,000 (LP)

Accepts a 5 gal. Propane tank inside the unit (not included)