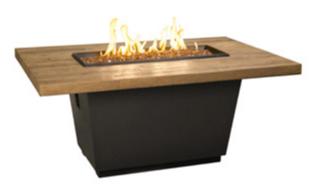

#### Cosmo French Barrel Oak Rectangle

Model Shown: 635-BA-FO-V4xC Finish Shown: BA. Black Lava Dimensions: 54" w x 36" d x 24" h BTU ratings: 60,000 (NG) / 50,000 (LP)

Accepts a 5 gal. Propane tank inside the unit (not included)