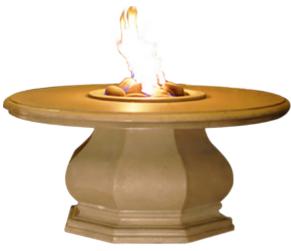

#### Octagon Firetable

Model Shown: 626-CB-11-V2xC Finish Shown: CB. Café Blanco Dimensions: 54" dia x 24" h

BTU ratings: 60,000 (NG) / 50,000 (LP)

Accepts a 5 gal. Propane tank inside the unit (not included)