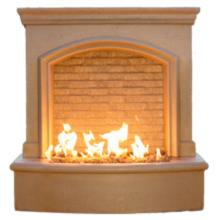

In addition, The Arch Stone Firewall features an open fire area with no firebox and a recessed arched backdrop. Unlike the Firefalls, this piece does not have a water feature or LED lights.

Small Firefall

Model Shown: 698-SD-12-V5xC Finish Shown: SD, Sedona

Dimensions: 47½" w x 25¾" d x 51½" h BTU ratings: 35,000 (NG) / 30,000 (LP)

Arch Stone Firewall (No water)

Model Shown: 092-CB-12-V4xC Finish Shown: CB, Café Blanco Dimensions: 60" w x 26" d x 60" h BTU ratings: 60,000 (NG) / 50,000 (LP)